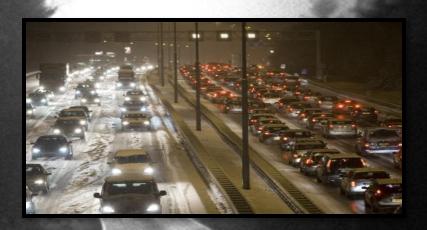

# Disadvantages of road transportation

□Limited transport volume

☐Traffic jam

□Legal restrictions

**□**Weather effects

□Expensive fold distance