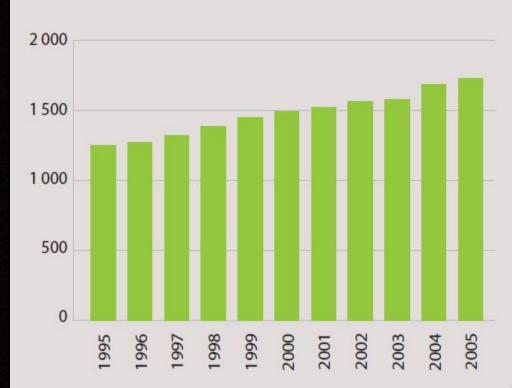

vehicles is relatively small

☐High relative speed of vehicles

□Flexibility of route choice

□Door to door service

**□**Consolidation

☐cheaper on short distance





# Advantages of road transportation

#### Advantages:

□delivery everywhere possible

□high flexibility

□cheaper on short distance

☐suitable for large or small cargos

☐ fast delivery on short distance





# Disadvantages of road transportation

□Limited transport volume

☐Traffic jam

□Legal restrictions

**□**Weather effects

□Expensive fold distance









# THE ECONOMICAL IMPACT

- □ Economic growth
- ☐ People transport.
- ☐ 5.8 million jobs in Germany
- ☐ Gross value creation
- ☐ Tax income
- ☐ Mobility



## Road transportation in EU

### Growth in road freight transport in the EU-25 (billion tonne-kilometres)



### Modal split of freight transport in the EU-25 (2005 figures, based on tonne-kilometres performed)



Source: Eurostat, ECMT and national figures



## Forum of European National Highway Research

- ☐ EU and national government policy
- □ Safe road network
- Competitiveness
- The energy efficiency of highway construction and maintenance
- Protecting the environment



# Aims and objectives for 2025

- ☐ Eastern/Central Europe
- Development of East-West corridors,
- □ Road space
- ☐ Fast, off-site construction methods
- □ Long-life roads
- Intelligent monitoring
- Minimized "down time"



Thank you for your at \_\_\_\_on!!

Are there any questions