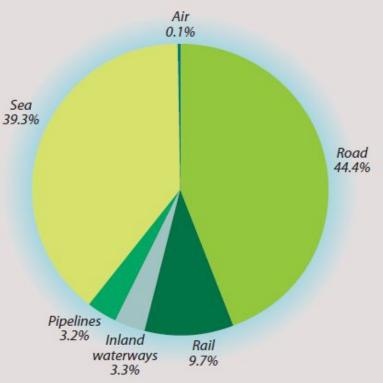

### Modal split of freight transport in the EU-25 (2005 figures, based on tonne-kilometres performed)

Source: Eurostat, ECMT and national figures