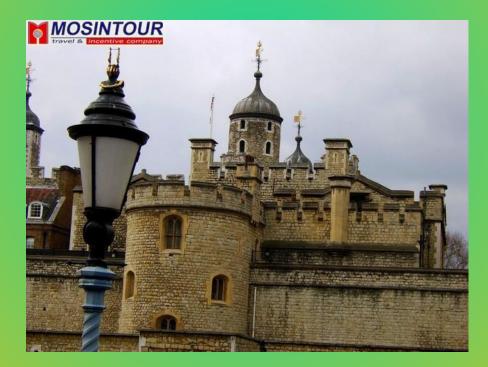

# What was the Tower of London many years ago?

The Tower of London was a fortress, a palace and a prison many years ago.

### What is the Tower of London now?

### Now it's a museum.