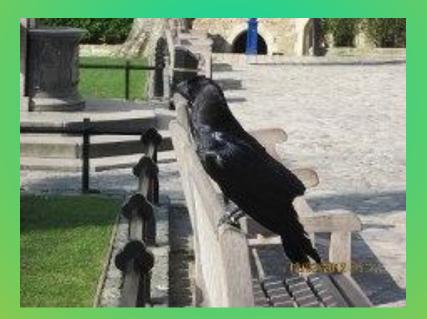

### Who lives in the Tower today?

## Today the only inhabitants of the Tower are ravens.

### What is the legend of the Tower?

## There is a legend that the Tower will fall if it loses it's ravens.