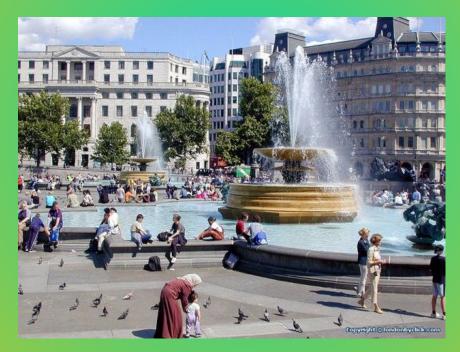

## Why the square is named Trafalgar Square?

Trafalgar Square is named in memory of Nelson's great victory in the battle of Trafalgar.

## What can you see in the centre of the square?

# In the centre of the square you can see Nelson's Column.

## There are fountains and four bronze lions around the column.

## What kind of place is the square?

## The square is the popular place for tourists.