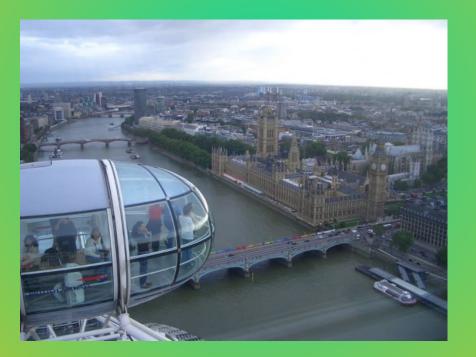

What is the legend of the Tower?







## There is a legend that the Tower will fall if it loses it's ravens.



## Why the square is named Trafalgar Square?







Trafalgar Square is named in memory of Nelson's great victory in the battle of Trafalgar.





## What can you see in the centre of the square?





# In the centre of the square you can see Nelson's Column.





### When was the battle of Trafalgar?







## The battle of Trafalgar was in 1805.



### What is there around the column?





## There are fountains and four bronze lions around the column.





## What kind of place is the square?







## The square is the popular place for tourists.



## What is Big Ben?







## Big Ben is the bell of the clock.



## How high is London Eye?







## It 135 meters high.



# What is the home of Britain kings and queens?







#### Buckingham Palace is the home of Britain's kings and queens.



## When was the Tower Bridge opened?







## The Tower Bridge was opened in1894.



### What is the heart of the West End?





# Piccadilly Circus is the heart of the West End.