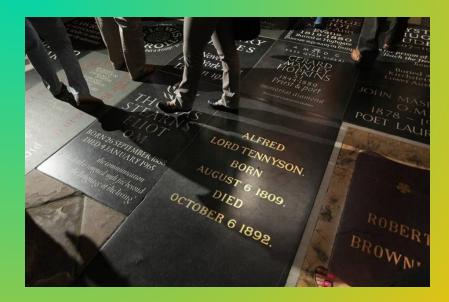

### What is there in the Poet's corner?

In the Poet's corner there are memorials to Shakespeare,Byron, Scott and many other famous writers and poets.

# Who was buried in Westminster Abbey?

# Kings and queens were buried there.