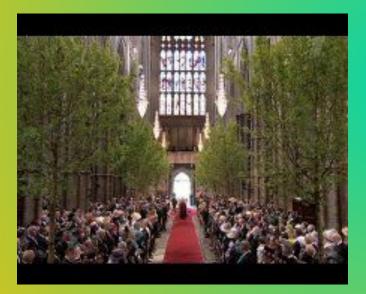

| 3 | 4 | 5 |
| The Tower of London | 1 | 2 | 3 | 4 | 5 |
| Trafalgar square    | 1 | 2 | 3 | 4 | 5 |
| Other sights        | 1 | 2 | 3 | 4 | 5 |

### What is the population of London?







## Its population is about 7 million people.



back

### What is the City?







# It is the commercial centre of the country.



### What is Whitehall?







### Whitehall is the political centre.



### What is the West End?







# The West End is the district of the rich.



## What are the most beautiful parks London?







## Hyde Park, St. James Park, Kensington Park



## What was Westminster Abbey famous for?







## Westminster Abbey is famous for its architecture.



## When was Westminster Abbey built?







### It was built in 1065.



## What kind of place is Westminster Abbey?







## It is the place where nearly all Kings and Queens were crowned.





### What is there in the Poet's corner?







In the Poet's corner there are memorials to Shakespeare,Byron, Scott and many other famous writers and poets.





# Who was buried in Westminster Abbey?





# Kings and queens were buried there.



# What was the Tower of London many years ago?







The Tower of London was a fortress, a palace and a prison many years ago.





### What is the Tower of London now?







### Now it's a museum.



## What ceremony takes place every night ?







## The Ceremony of the Keys takes place every night.



### Who lives in the Tower today?







## Today the only inhabitants of the Tower are ravens.





### What is the legend of the Tower?







## There is a legend