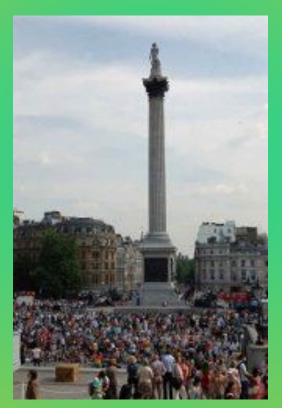

## What can you see in the centre of the square?

# In the centre of the square you can see Nelson's Column.