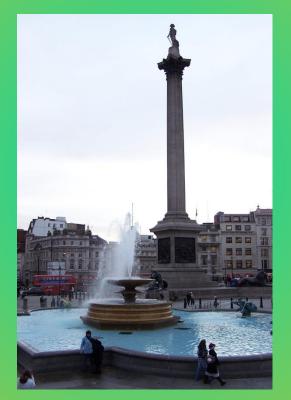

## Why the square is named Trafalgar Square?

Trafalgar Square is named in memory of Nelson's great victory in the battle of Trafalgar.

## What can you see in the centre of the square?

# In the centre of the square you can see Nelson's Column.

### What is there around the column?

## There are fountains and four bronze lions around the column.