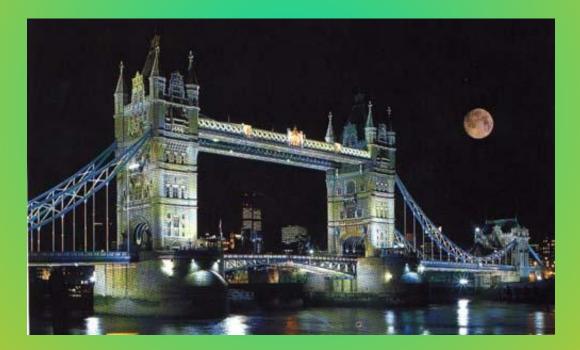

on's great victory in the battle of Trafalgar.





## What can you see in the centre of the square?





# In the centre of the square you can see Nelson's Column.





### When was the battle of Trafalgar?







## The battle of Trafalgar was in 1805.



### What is there around the column?





## There are fountains and four bronze lions around the column.





## What kind of place is the square?







## The square is the popular place for tourists.



## What is Big Ben?







## Big Ben is the bell of the clock.



## How high is London Eye?







## It 135 meters high.



# What is the home of Britain kings and queens?







#### Buckingham Palace is the home of Britain's kings and queens.



## When was the Tower Bridge opened?







## The Tower Bridge was opened in1894.



### What is the heart of the West End?





# Piccadilly Circus is the heart of the West End.