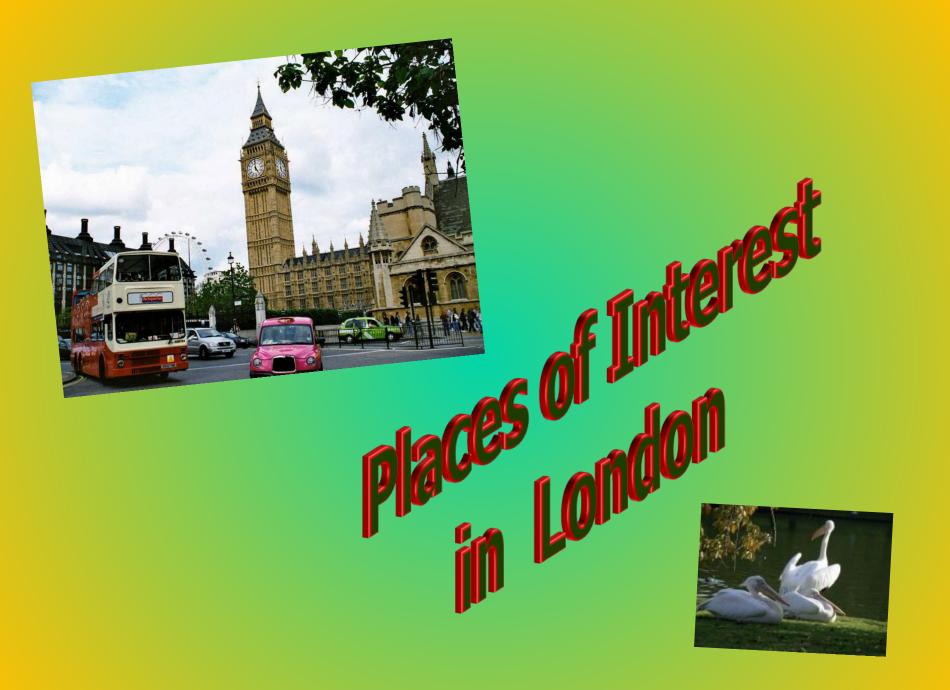

| London              | 1 | 2 | 3 | 4 | 5 |
|---------------------|---|---|---|---|---|
| Westminster Abbey   | 1 | 2 | 3 | 4 | 5 |
| The Tower of London | 1 | 2 | 3 | 4 | 5 |
| Trafalgar square    | 1 | 2 | 3 | 4 | 5 |
| Other sights        | 1 | 2 | 3 | 4 | 5 |

## What is Big Ben?

## Big Ben is the bell of the clock.