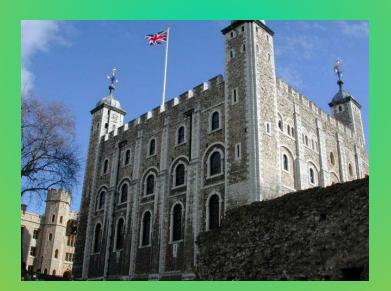

# What was the Tower of London many years ago?

The Tower of London was a fortress, a palace and a prison many years ago.

### What is the Tower of London now?

### Now it's a museum.