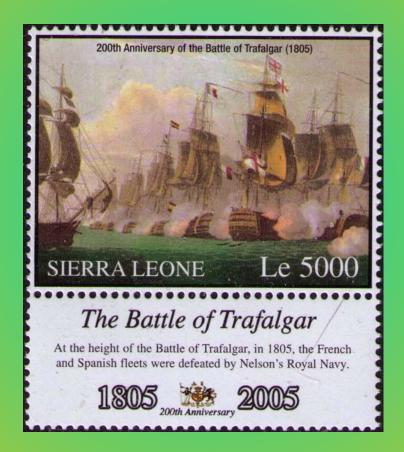

fortress, a palace and a prison many years ago.





### What is the Tower of London now?







### Now it's a museum.



## What ceremony takes place every night ?







## The Ceremony of the Keys takes place every night.



### Who lives in the Tower today?







## Today the only inhabitants of the Tower are ravens.





### What is the legend of the Tower?







## There is a legend that the Tower will fall if it loses it's ravens.



## Why the square is named Trafalgar Square?







Trafalgar Square is named in memory of Nelson's great victory in the battle of Trafalgar.





## What can you see in the centre of the square?





# In the centre of the square you can see Nelson's Column.





### When was the battle of Trafalgar?







## The battle of Trafalgar was in 1805.



### What is there around the column?





## There are fountains and four bronze lions around the column.





## What kind of place is the square?







## The square is the popular place for tourists.



## What is Big Ben?







## Big Ben is the bell of the clock.



## How high is London Eye?







## It 135 meters high.



# What is the home of Britain kings and queens?







#### Buckingham Palace is the home of Britain's kings and queens.



## When was the Tower Bridge opened?







## The Tower Bridge was opened in1894.



### What is the heart of the West End?





# Piccadilly Circus is the heart of the West End.