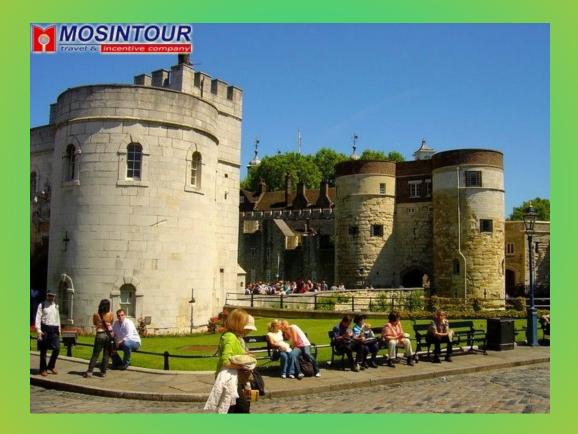

# What was the Tower of London many years ago?

The Tower of London was a fortress, a palace and a prison many years ago.

### What is the Tower of London now?

### Now it's a museum.