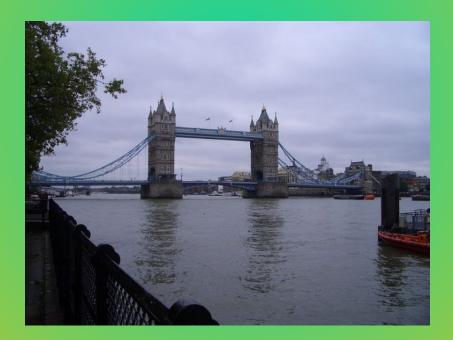

Trafalgar Square is named in memory of Nelson's great victory in the battle of Trafalgar.





## What can you see in the centre of the square?





# In the centre of the square you can see Nelson's Column.





### When was the battle of Trafalgar?







## The battle of Trafalgar was in 1805.



### What is there around the column?





## There are fountains and four bronze lions around the column.





## What kind of place is the square?







## The square is the popular place for tourists.



## What is Big Ben?







## Big Ben is the bell of the clock.



## How high is London Eye?







## It 135 meters high.



# What is the home of Britain kings and queens?







#### Buckingham Palace is the home of Britain's kings and queens.



## When was the Tower Bridge opened?







## The Tower Bridge was opened in1894.



### What is the heart of the West End?





# Piccadilly Circus is the heart of the West End.