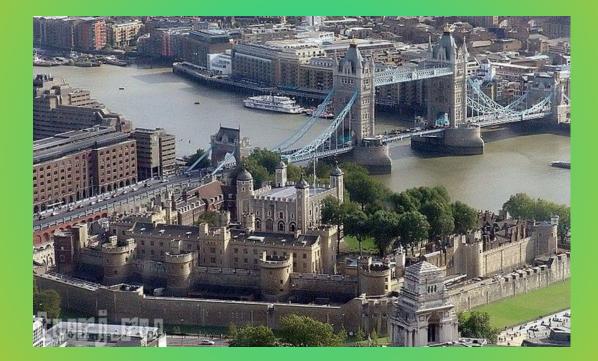

# What was the Tower of London many years ago?

The Tower of London was a fortress, a palace and a prison many years ago.

### What is the Tower of London now?

### Now it's a museum.

## When was the Tower Bridge opened?

## The Tower Bridge was opened in1894.