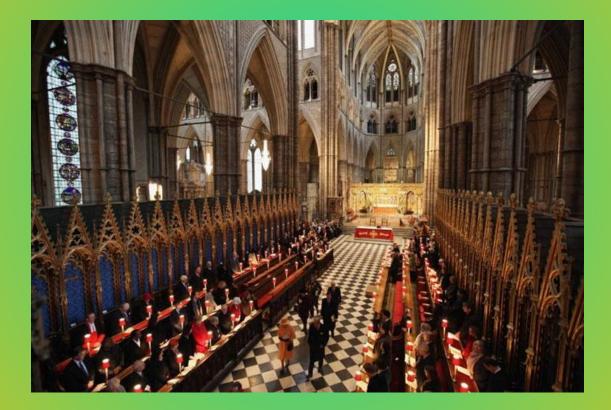

## What kind of place is Westminster Abbey?

## It is the place where nearly all Kings and Queens were crowned.