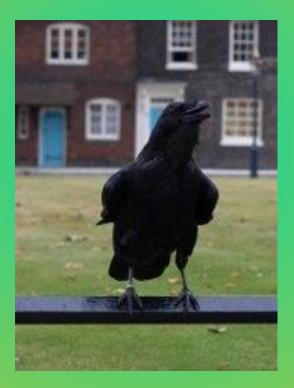

### Who lives in the Tower today?

## Today the only inhabitants of the Tower are ravens.

### What is the legend of the Tower?

## There is a legend that the Tower will fall if it loses it's ravens.