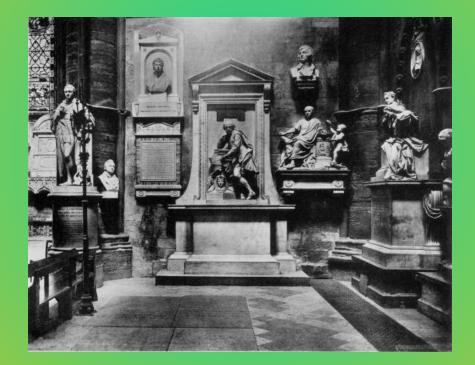

### What is there in the Poet's corner?

In the Poet's corner there are memorials to Shakespeare,Byron, Scott and many other famous writers and poets.