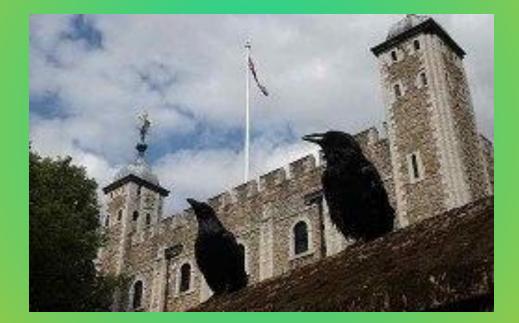

### Who lives in the Tower today?

## Today the only inhabitants of the Tower are ravens.

### What is the legend of the Tower?

## There is a legend that the Tower will fall if it loses it's ravens.