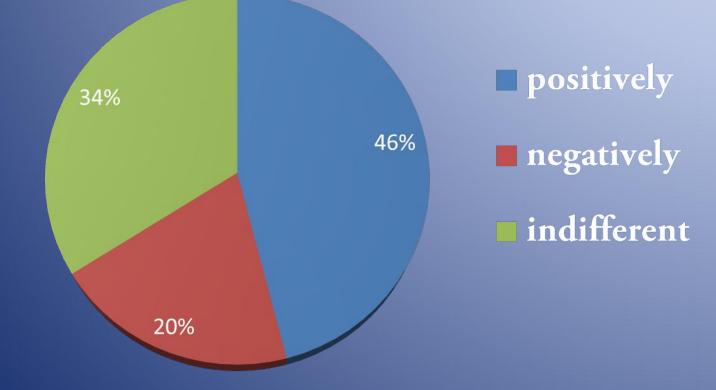

# Pet care



# Survey

200 people:
✓ 20% - no pet
✓ 80% - have pets









#### Age distribution of pets:

| 0-6months         | 30% |
|-------------------|-----|
| 6-12months        | 30% |
| 12months & higher | 40% |



# Owners preference of food for pet: ✓ from table - 50,5% ✓ special pet care - 45,5%









#### Importance of feeding of pets:

yes - 80%
no - 20%







# Awareness of owners about advantages of pet care:

yes - 35%
no - 65%



PS: Website also will include benefits of special pet care



Readiness of owners to move from table food to special pet care:

ready - 27%
 not ready - 73%





How much is spent for pet per month:
✓ 1000/5000 tenge - 72%
✓ 5000/10000 tenge - 28%





# What do they think about website where they can buy pet care???





#### How much would they pay for delivery???

0 tenge - 60%
100/300 tenge - 24%
300/700 tenge - 16%





### And...

### We had found a solution to this problem by creating an online store!