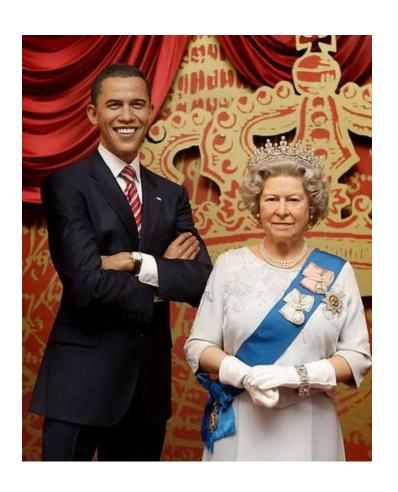

nch war Maria Tussaud and her collection can not go back to France and she was forced to travel to the UK and Ireland. In 1835 he established the first permanent exhibition on Baker Street in London



#### Cabinet of horrors

 One of the central parts of her museum was the cabinet of horrors. Part of the exhibition included victims of the French Revolution, the figures of murderers and other criminals.



## Collection was replenished

 Over time, the collection was replenished figures of other famous people such as Admiral Nelson, Walter Scott.



#### Fire of 1925

In 1884, the collection moved to Marylebone Road. In 1925 a fire destroyed many of the figures. Forms are not affected, and the figures were reconstructed.



### Madonna





# Barack Obama and Britain's Queen Elizabeth II





## Barack Obama and hir wife Michelle Obama





### Michael Jackson