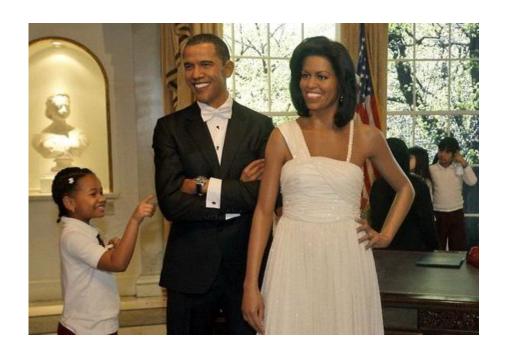

go back to France and she was forced to travel to the UK and Ireland. In 1835 he established the first permanent exhibition on Baker Street in London



#### Cabinet of horrors

 One of the central parts of her museum was the cabinet of horrors. Part of the exhibition included victims of the French Revolution, the figures of murderers and other criminals.



## Collection was replenished

 Over time, the collection was replenished figures of other famous people such as Admiral Nelson, Walter Scott.



#### Fire of 1925

In 1884, the collection moved to Marylebone Road. In 1925 a fire destroyed many of the figures. Forms are not affected, and the figures were reconstructed.



### Madonna





# Barack Obama and Britain's Queen Elizabeth II





## Barack Obama and hir wife Michelle Obama





### Michael Jackson