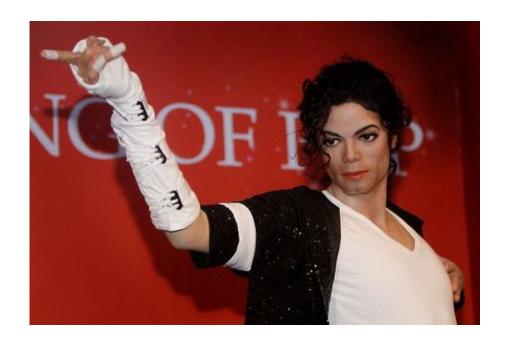

was forced to travel to the UK and Ireland. In 1835 he established the first permanent exhibition on Baker Street in London



#### Cabinet of horrors

 One of the central parts of her museum was the cabinet of horrors. Part of the exhibition included victims of the French Revolution, the figures of murderers and other criminals.



## Collection was replenished

 Over time, the collection was replenished figures of other famous people such as Admiral Nelson, Walter Scott.



#### Fire of 1925

In 1884, the collection moved to Marylebone Road. In 1925 a fire destroyed many of the figures. Forms are not affected, and the figures were reconstructed.



### Madonna





# Barack Obama and Britain's Queen Elizabeth II





## Barack Obama and hir wife Michelle Obama





### Michael Jackson