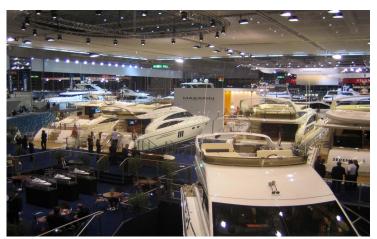

### Boot Düsseldorf exhibition.

## **Exhibition Boot Düsseldorf**

Exhibition Boot
 Düsseldorf - one of
 the leading events in
 the yachting industry