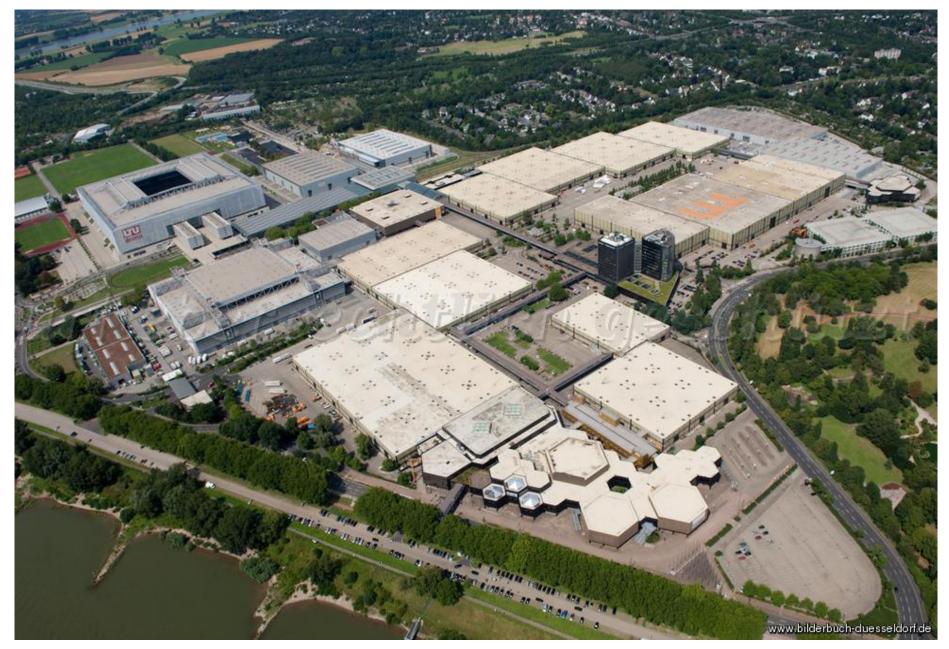

Afanasyev Sergey 5502

 This is the largest exhibition center in Europe that meets the latest standards of international business

 Its total area is 285 thousand square meters, including the exhibition halls of the center area of 17 -252 thousand square meters.