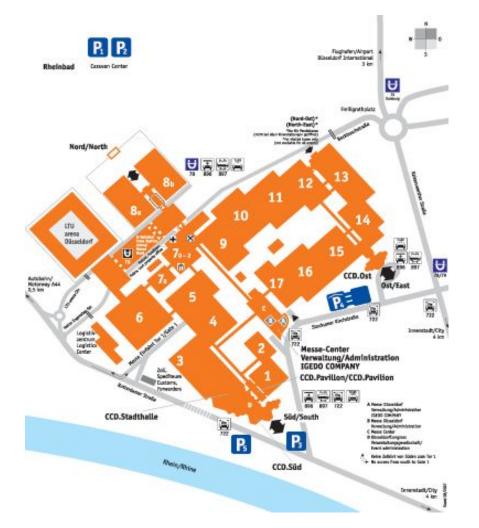

Afanasyev Sergey 5502

 This is the largest exhibition center in Europe that meets the latest standards of international business

 Its total area is 285 thousand square meters, including the exhibition halls of the center area of 17 -252 thousand square meters.

 It should be noted that the Messe Dusseldorf has 13 branches and 68 representative offices abroad, and is a member of world famous exhibition associations AUMA, FKM and UFI.

 Germany, 40474, Dusseldorf, Stockumer Kirchstr., 61