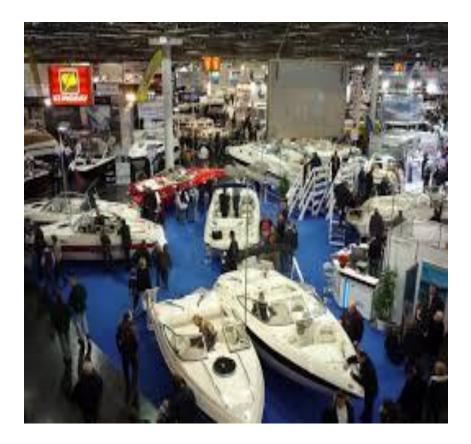

### Boot Düsseldorf exhibition.

## **Exhibition Boot Düsseldorf**

Exhibition Boot
 Düsseldorf - one of
 the leading events in
 the yachting industry