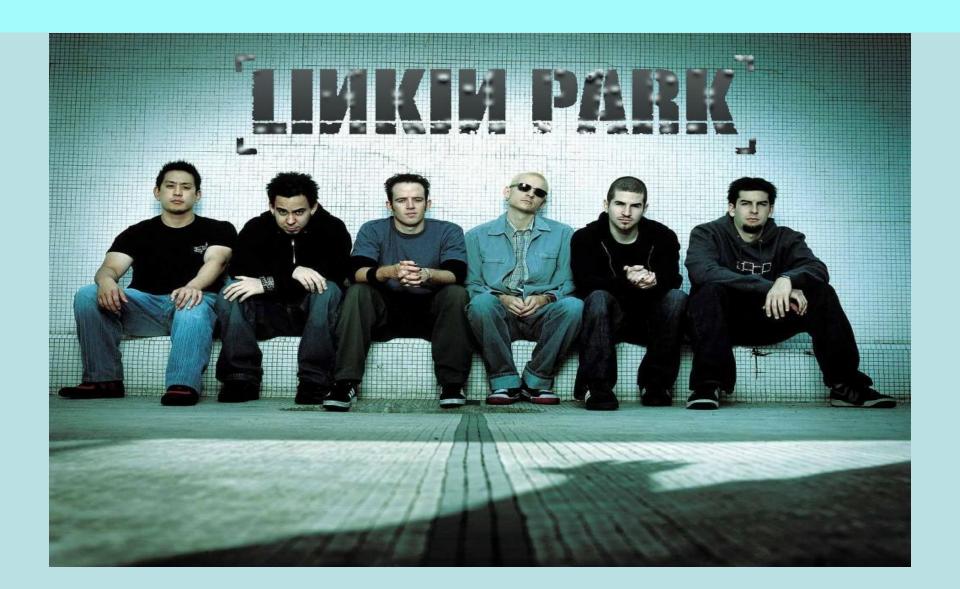

#### LINKIN PARK

## Group info

 The group was founded in 1996 by two classmates Mike Shinoda and Brad Delson. Originally it was called the Super Xero. The team finally formed March 20, 1999. In 1999, the band released its debut album Hybrid Theory.

#### The group

- 1) Genre New Metal
- 2) Origin USA
- 3) Composition:
- 3.1) Vocals Chester Bennington
- 3.2), vocals, keyboards, guitar Mike Shinoda
- 3.3) guitar Brad Delson
- 3.4) drums Rob Bourdon
- 3.5) DJ, sampling Joe Hahn
- 3.6) Bass Dave (Phoenix) Farrell