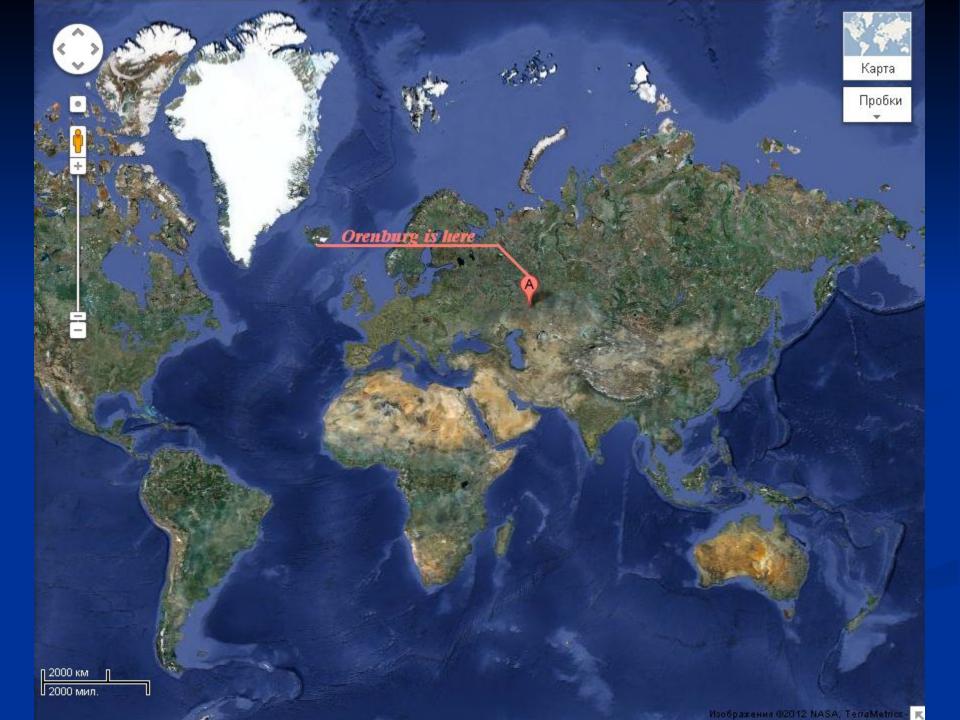

## About Myself

First of all let me introduce myself. My name is Kirill. I was born on June 15, 1993 in Orenburg. I live in Orenburg now. I'm The first-year student of Orenburg State University.

I am always very busy, but when I am free I like to sleep or listen to music.