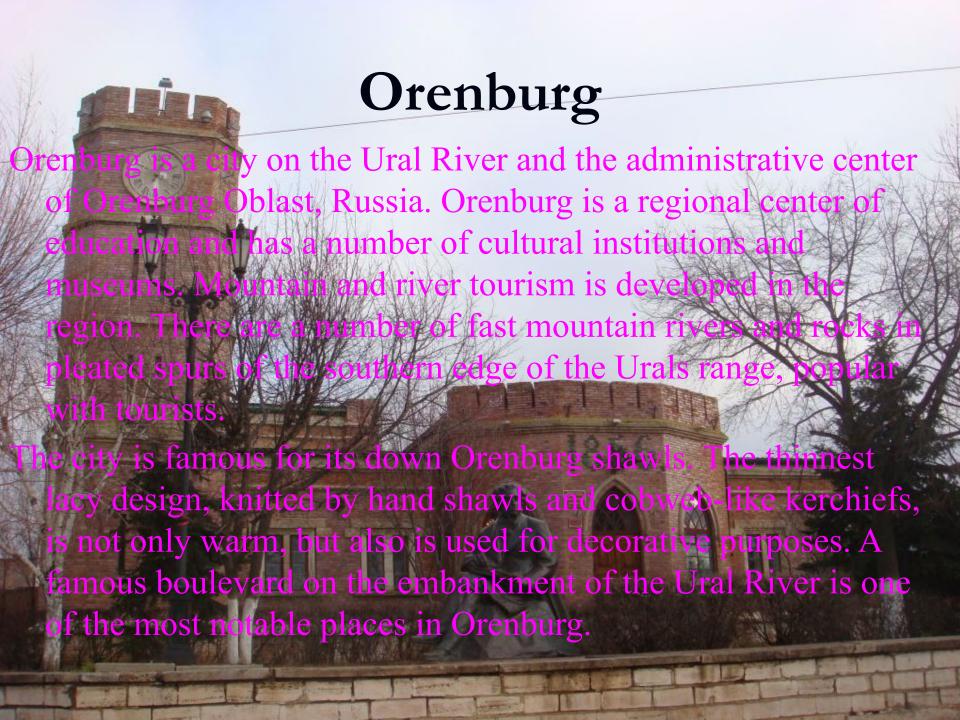

## About Myself

First of all let me introduce myself. My name is Kirill. I was born on June 15, 1993 in Orenburg. I live in Orenburg now. I'm The first-year student of Orenburg State University.

I am always very busy, but when I am free I like to sleep or listen to music.