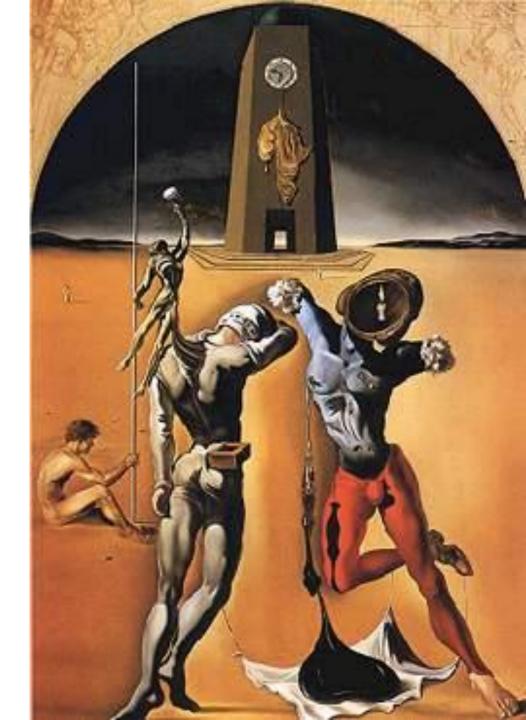

## The hallucinogenic toreador

One second before awakening from a dream caused by the flight of a bee around a pomegranate

Apparition of the face of Aphrodite of Cnide in a landscape