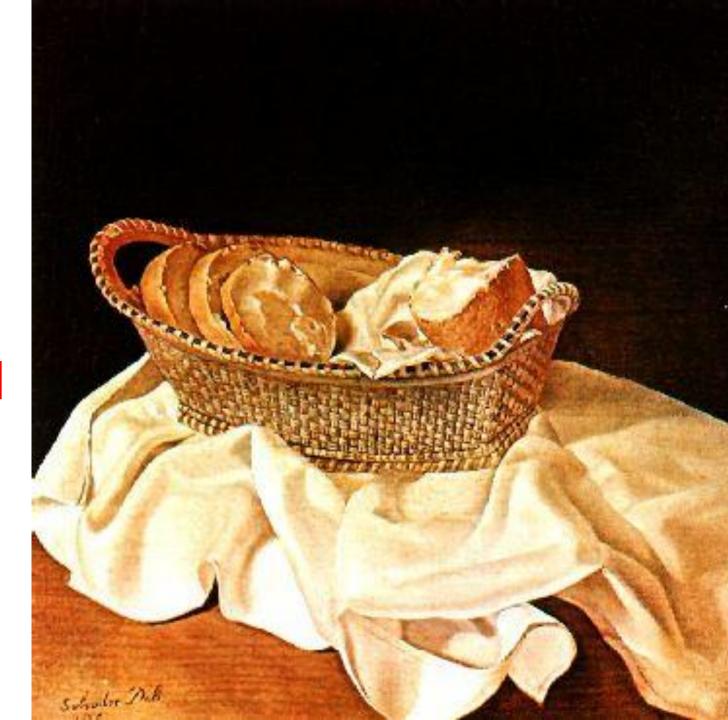

# Salvidor DALI

(1904-1990)

#### **Cubist self-portrait** with 'La Publicitat'



# Venus with Cupids



#### Port Alguer



#### Nude in a landscape



Atavistic vestiges after the rain



#### **Basket** of bread



#### Girl from the back



#### **Bather**

#### Young women



#### Portrait of my first cousin



#### Retrospective bust of a woman



#### The bust of Gella Lloid



## The hallucinogenic toreador



One second before awakening from a dream caused by the flight of a bee around a pomegranate



Apparition of the face of Aphrodite of Cnide in a landscape



### Little cinders



#### Woman with a head of roses



#### The poetry of America



#### The Madonna of Port Lligat



The ghost of Vermeer of Delft which can be used as a table



Face of Mae West which may be used as an apartment



#### Christ of St. John of the Cross



#### Geological destiny