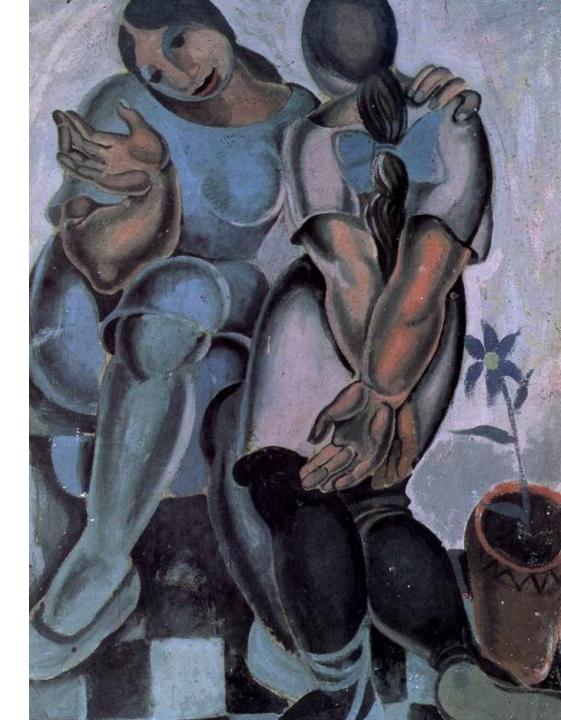

# Salvidor DALI

(1904-1990)

#### **Cubist self-portrait** with 'La Publicitat'



# Venus with Cupids



#### Port Alguer



#### Nude in a landscape



Atavistic vestiges after the rain



#### **Basket** of bread



#### Girl from the back



#### **Bather**

#### Young women



#### Portrait of my first cousin



#### Retrospective bust of a woman



#### The bust of Gella Lloid



## The hallucinogenic toreador



One second before awakening from a dream caused by the flight of a bee around a pomegranate



Apparition of the face of Aphrodite of Cnide in a landscape



### Little cinders



#### Woman with a head of roses



#### The poetry of America



#### The Madonna of Port Lligat



The ghost of Vermeer of Delft which can be used as a table



Face of Mae West which may be used as an apartment



#### Christ of St. John of the Cross



#### Geological destiny