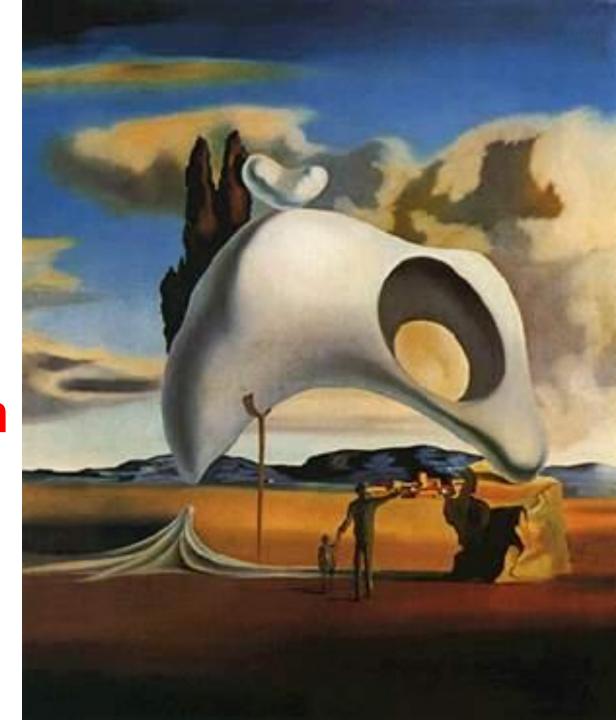

# Salvidor DALI

(1904-1990)

#### **Cubist self-portrait** with 'La Publicitat'



# Venus with Cupids



#### Port Alguer



#### Nude in a landscape



Atavistic vestiges after the rain



#### **Basket** of bread



#### Girl from the back



#### **Bather**

#### Young women



#### Portrait of my first cousin



#### Retrospective bust of a woman



#### The bust of Gella Lloid



## The hallucinogenic toreador



One second before awakening from a dream caused by the flight of a bee around a pomegranate



Apparition of the face of Aphrodite of Cnide in a landscape



### Little cinders



#### Woman with a head of roses



#### The poetry of America



#### The Madonna of Port Lligat



The ghost of Vermeer of Delft which can be used as a table



Face of Mae West which may be used as an apartment



#### Christ of St. John of the Cross



#### Geological destiny