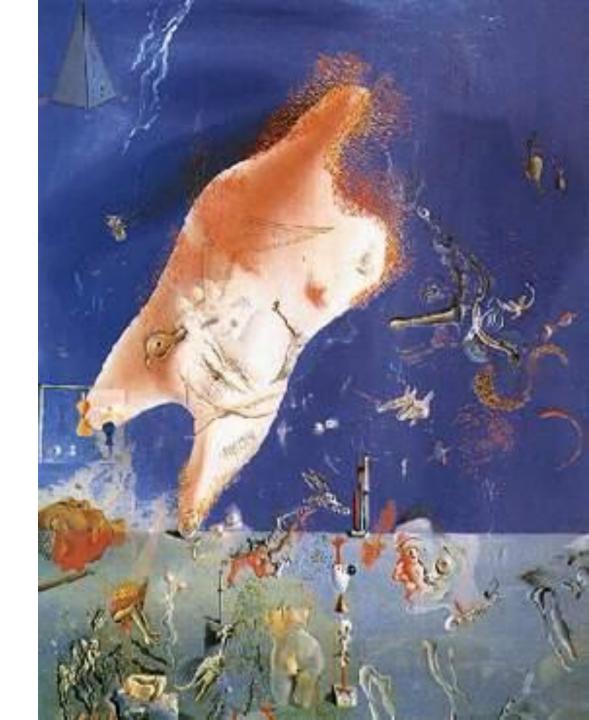

# Salvidor DALI

(1904-1990)

#### **Cubist self-portrait** with 'La Publicitat'



# Venus with Cupids



#### Port Alguer



#### Nude in a landscape



Atavistic vestiges after the rain



#### **Basket** of bread



#### Girl from the back



#### **Bather**

#### Young women



#### Portrait of my first cousin



#### Retrospective bust of a woman



#### The bust of Gella Lloid



## The hallucinogenic toreador



One second before awakening from a dream caused by the flight of a bee around a pomegranate



Apparition of the face of Aphrodite of Cnide in a landscape



### Little cinders



#### Woman with a head of roses



#### The poetry of America



#### The Madonna of Port Lligat



The ghost of Vermeer of Delft which can be used as a table



Face of Mae West which may be used as an apartment



#### Christ of St. John of the Cross



#### Geological destiny