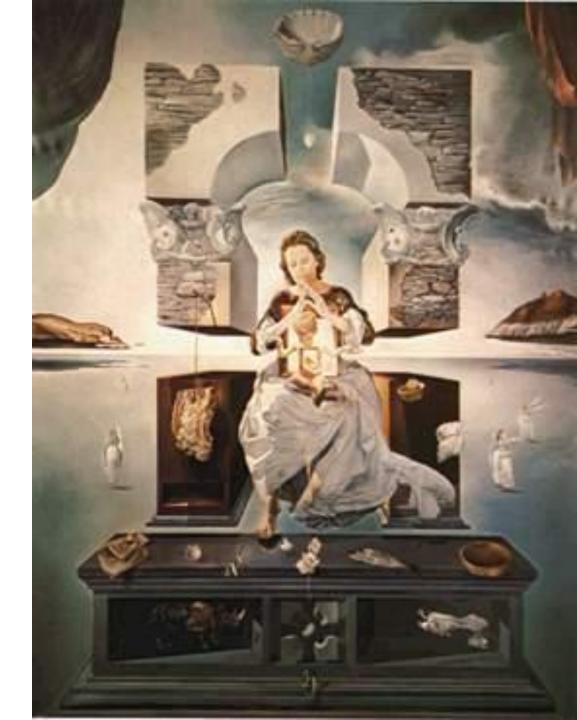

#### The Madonna of Port Lligat

The ghost of Vermeer of Delft which can be used as a table

Face of Mae West which may be used as an apartment