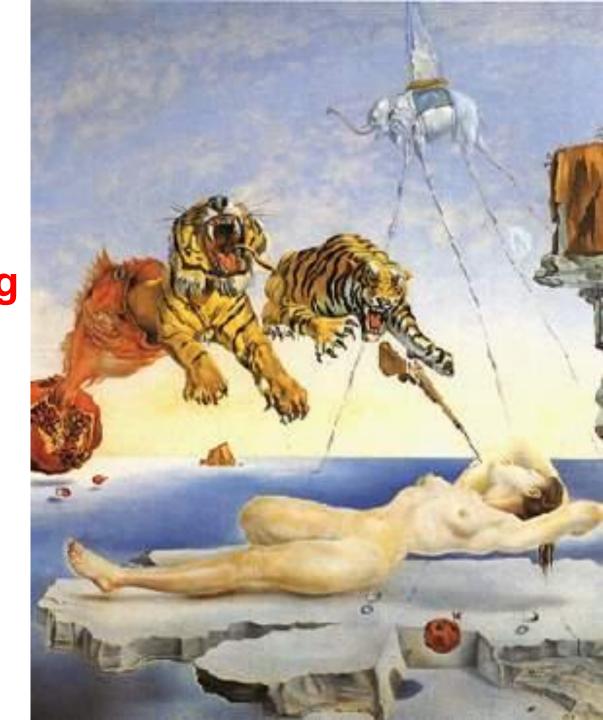

## The hallucinogenic toreador

One second before awakening from a dream caused by the flight of a bee around a pomegranate

Apparition of the face of Aphrodite of Cnide in a landscape