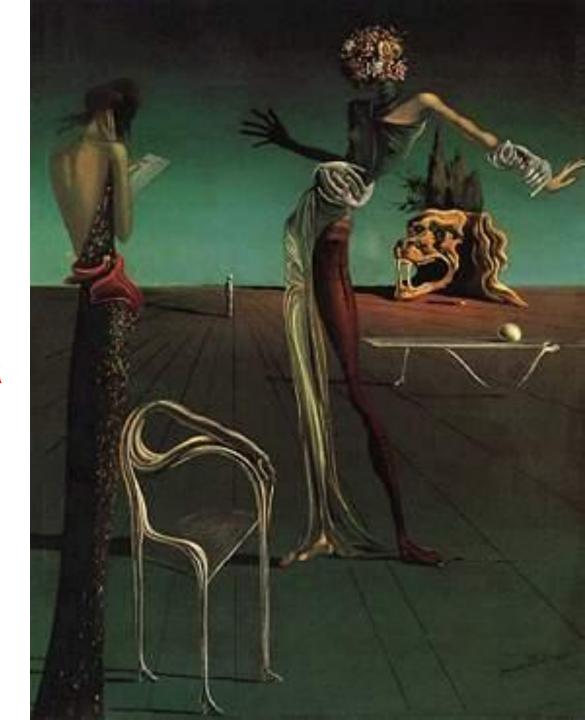

# Salvidor DALI

(1904-1990)

#### **Cubist self-portrait** with 'La Publicitat'



# Venus with Cupids



#### Port Alguer



#### Nude in a landscape



Atavistic vestiges after the rain



#### **Basket** of bread



#### Girl from the back



#### **Bather**

#### Young women



#### Portrait of my first cousin



#### Retrospective bust of a woman



#### The bust of Gella Lloid



## The hallucinogenic toreador



One second before awakening from a dream caused by the flight of a bee around a pomegranate



Apparition of the face of Aphrodite of Cnide in a landscape



### Little cinders



#### Woman with a head of roses



#### The poetry of America



#### The Madonna of Port Lligat



The ghost of Vermeer of Delft which can be used as a table



Face of Mae West which may be used as an apartment



#### Christ of St. John of the Cross



#### Geological destiny