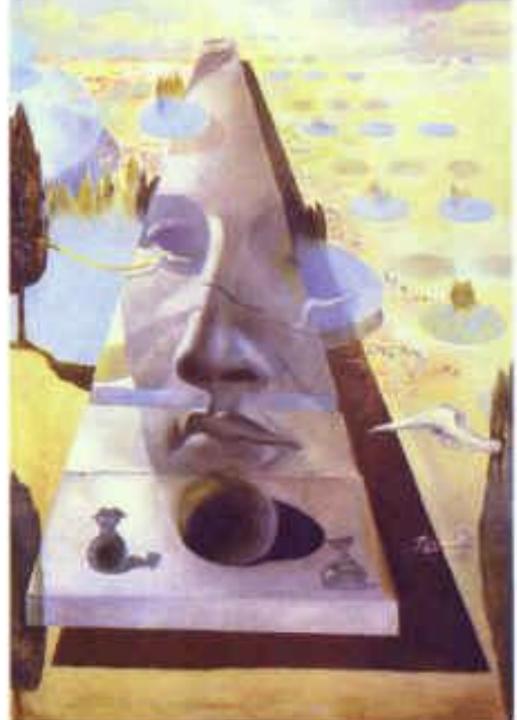

## The hallucinogenic toreador

One second before awakening from a dream caused by the flight of a bee around a pomegranate

Apparition of the face of Aphrodite of Cnide in a landscape