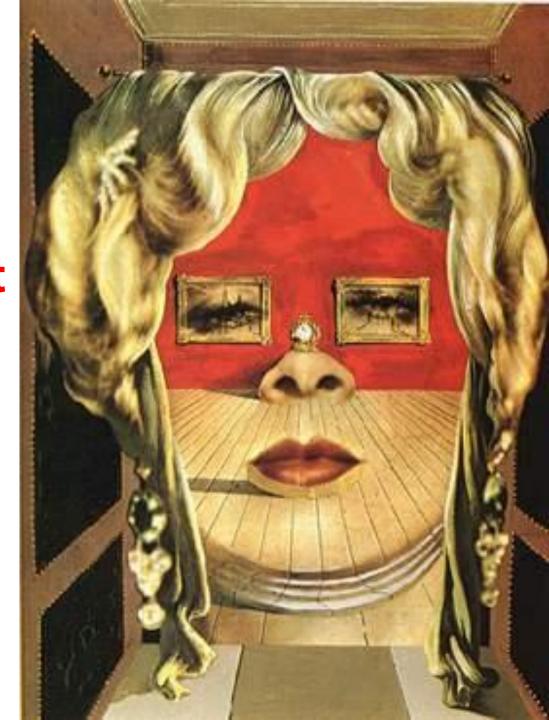

#### The Madonna of Port Lligat

The ghost of Vermeer of Delft which can be used as a table

Face of Mae West which may be used as an apartment