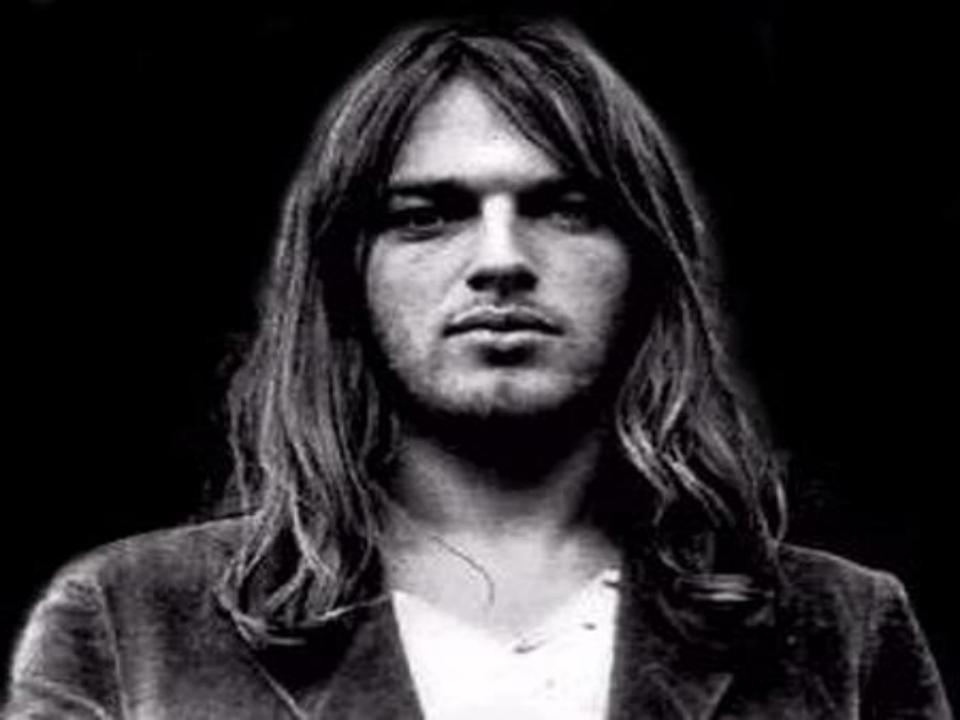

## Pink Floyd

Черкасов Александр 9 «А» класс

Left to right: Nick Mason, Roger Waters Left to right: Nick Mason, Roger Waters, Richard Wright Left to right: Nick Mason, Roger Waters, Richard Wright David Gilmore

 Founded in 1965, Pink Floyd originally consisted of students Syd Barrett, Nick Mason, Roger Waters, and Richard Wright. They first gained popularity performing in London's underground music scene during the late 1960s, and under Barrett's creative leadership they released two charting singles and a successful debut album. David Gilmour joined as a fifth member in December 1967, and Barrett left the band in April 1968 due to his deteriorating mental health.