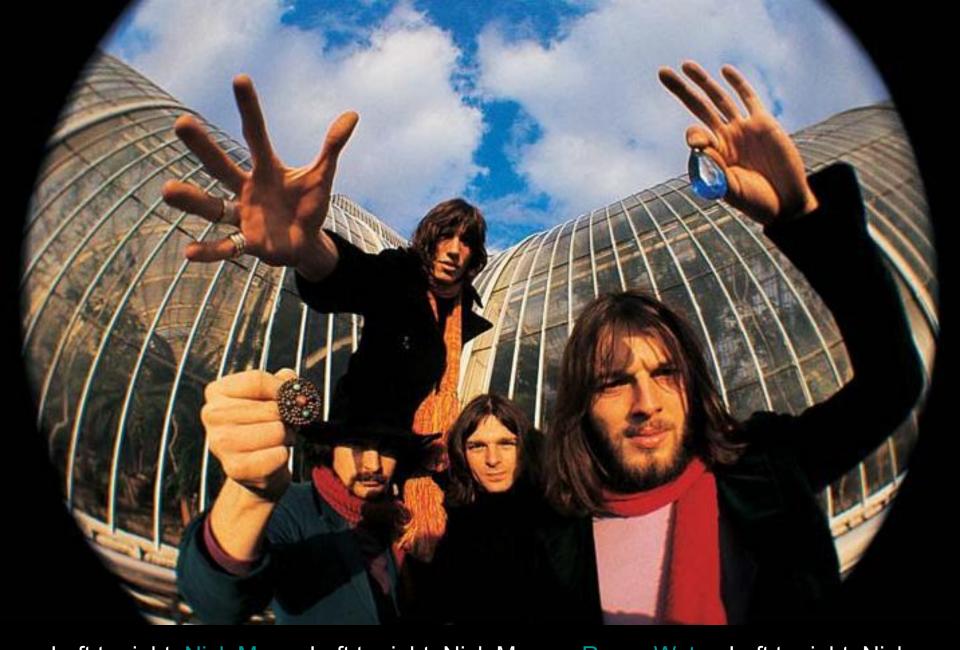

## Pink Floyd

Черкасов Александр 9 «А» класс

Left to right: Nick Mason, Roger Waters Left to right: Nick Mason, Roger Waters, Richard Wright Left to right: Nick Mason, Roger Waters, Richard Wright David Gilmore

 Founded in 1965, Pink Floyd originally consisted of students Syd Barrett, Nick Mason, Roger Waters, and Richard Wright. They first gained popularity performing in London's underground music scene during the late 1960s, and under Barrett's creative leadership they released two charting singles and a successful debut album. David Gilmour joined as a fifth member in December 1967, and Barrett left the band in April 1968 due to his deteriorating mental health.