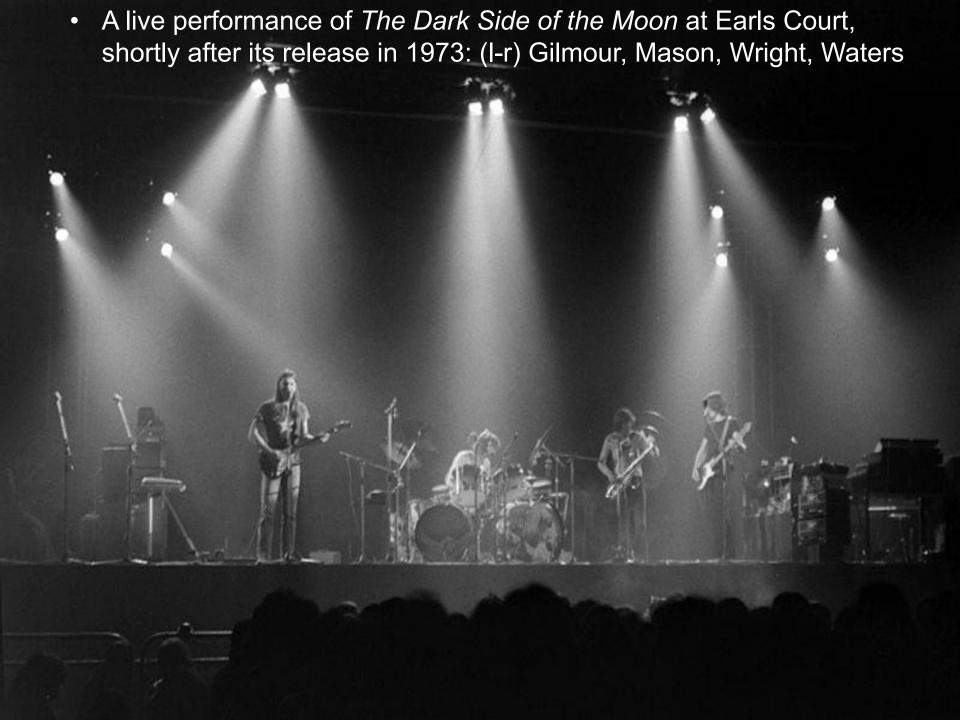

 Founded in 1965, Pink Floyd originally consisted of students Syd Barrett, Nick Mason, Roger Waters, and Richard Wright. They first gained popularity performing in London's underground music scene during the late 1960s, and under Barrett's creative leadership they released two charting singles and a successful debut album. David Gilmour joined as a fifth member in December 1967, and Barrett left the band in April 1968 due to his deteriorating mental health.