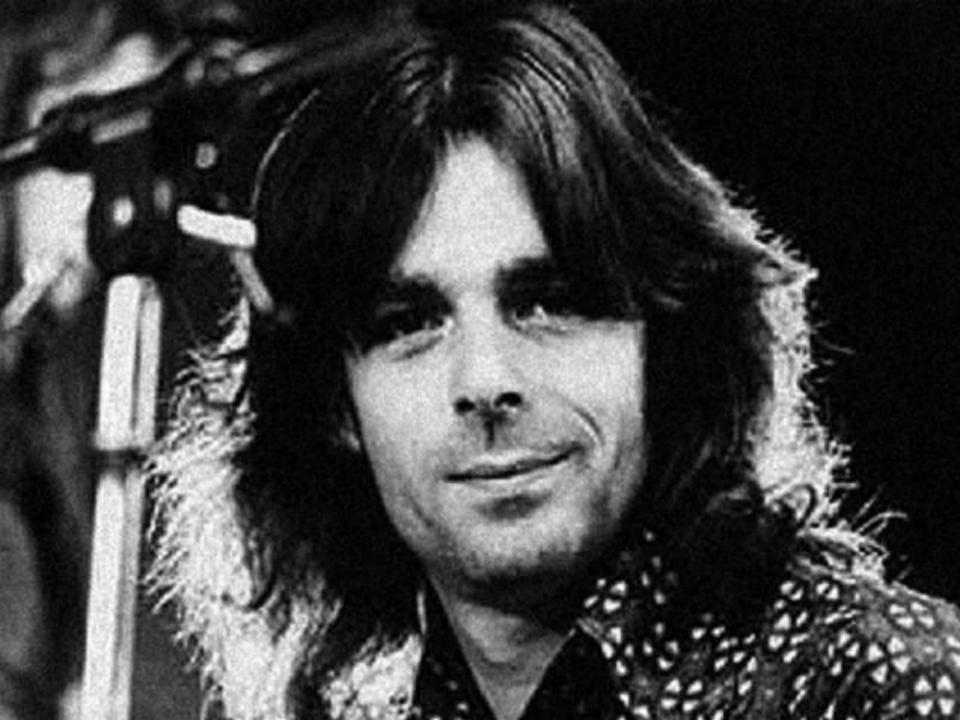

## Pink Floyd

Черкасов Александр 9 «А» класс

Left to right: Nick Mason, Roger Waters Left to right: Nick Mason, Roger Waters, Richard Wright Left to right: Nick Mason, Roger Waters, Richard Wright David Gilmore

 Founded in 1965, Pink Floyd originally consisted of students Syd Barrett, Nick Mason, Roger Waters, and Richard Wright. They first gained popularity performing in London's underground music scene during the late 1960s, and under Barrett's creative leadership they released two charting singles and a successful debut album. David Gilmour joined as a fifth member in December 1967, and Barrett left the band in April 1968 due to his deteriorating mental health.