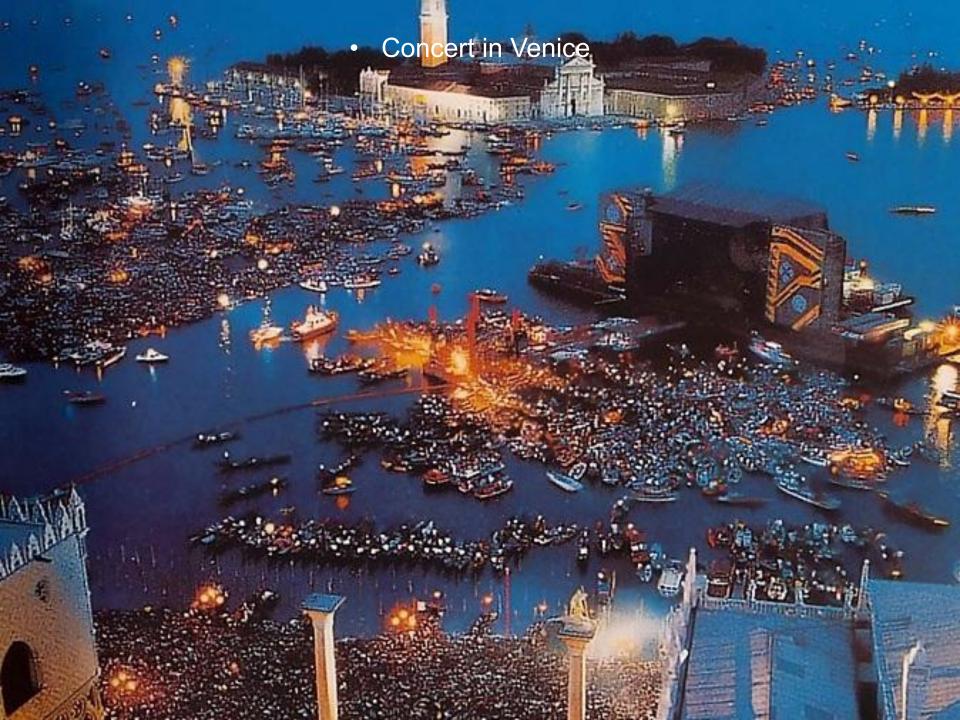

## Show Pink Floyd

 Pink Floyd known, among other things, for its incredible views combining visual effects and music creating a show, where the band themselves practically sidelined. In the early period of Pink Floyd were the first group using the special equipment for the light show in their presentations, slides and videos projected on a large round screen. Later used lasers, fireworks, balloons and figures.