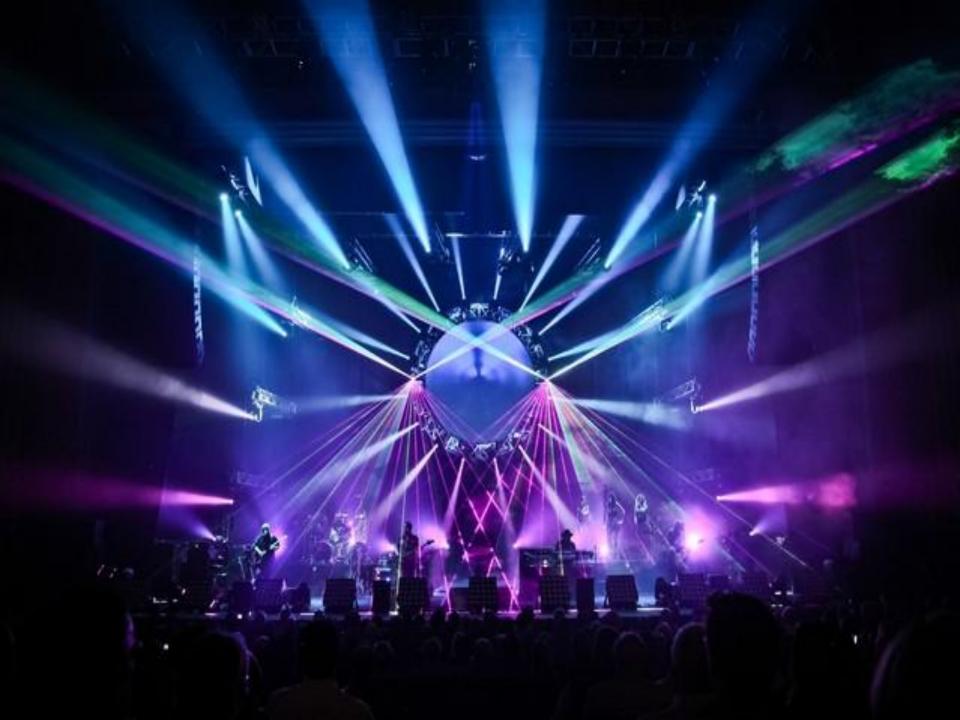

## Show Pink Floyd

 Pink Floyd known, among other things, for its incredible views combining visual effects and music creating a show, where the band themselves practically sidelined. In the early period of Pink Floyd were the first group using the special equipment for the light show in their presentations, slides and videos projected on a large round screen. Later used lasers, fireworks, balloons and figures.