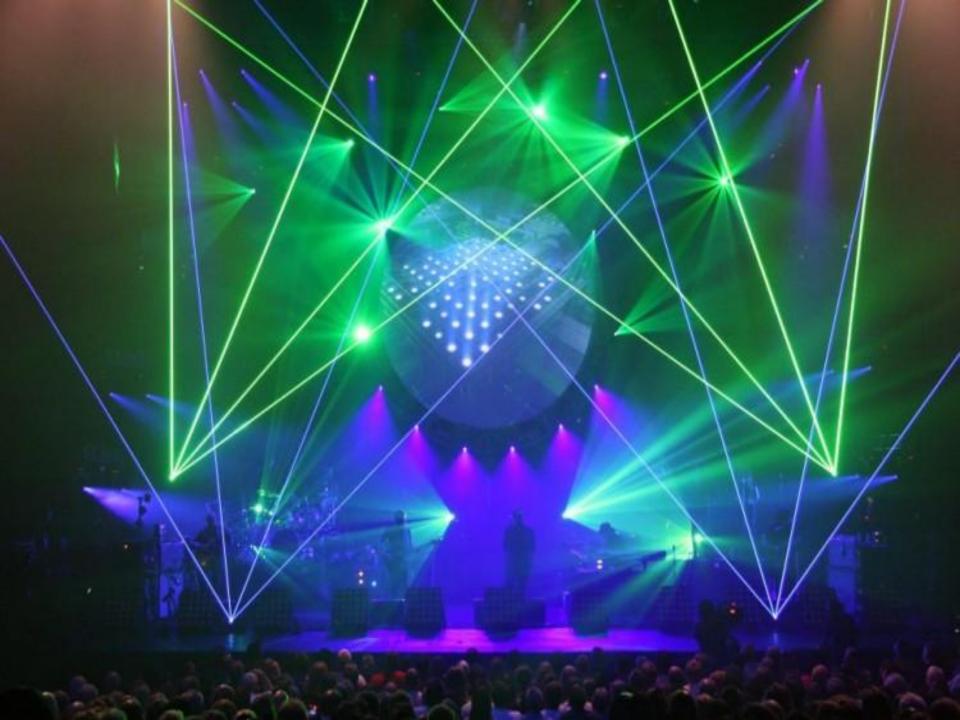

## Show Pink Floyd

 Pink Floyd known, among other things, for its incredible views combining visual effects and music creating a show, where the band themselves practically sidelined. In the early period of Pink Floyd were the first group using the special equipment for the light show in their presentations, slides and videos projected on a large round screen. Later used lasers, fireworks, balloons and figures.