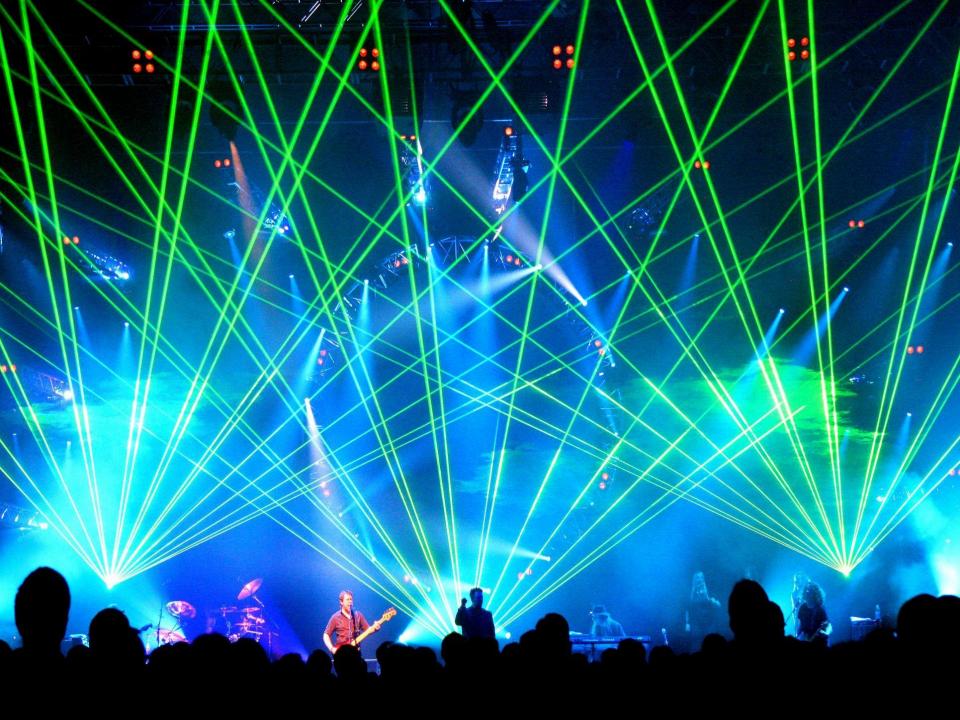

## Show Pink Floyd

 Pink Floyd known, among other things, for its incredible views combining visual effects and music creating a show, where the band themselves practically sidelined. In the early period of Pink Floyd were the first group using the special equipment for the light show in their presentations, slides and videos projected on a large round screen. Later used lasers, fireworks, balloons and figures.