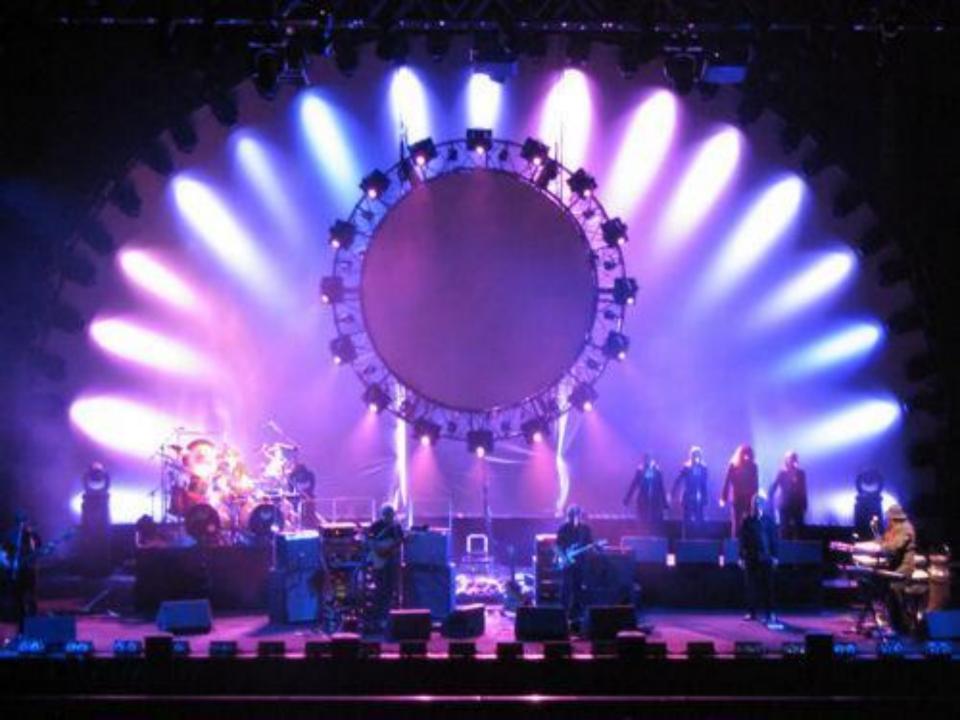

## Show Pink Floyd

 Pink Floyd known, among other things, for its incredible views combining visual effects and music creating a show, where the band themselves practically sidelined. In the early period of Pink Floyd were the first group using the special equipment for the light show in their presentations, slides and videos projected on a large round screen. Later used lasers, fireworks, balloons and figures.