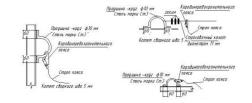

## Provided by the project

Рабочее место монтажника

Способы крепления предохранительного пояса

Крепление пояса за существующие ж/б и метоллические контсрукции колонн и ферм

Крепление пояса к метаплоканструкциям при помощи приваренных праушин

- I. Work at height should be performed by the permit to conduct hazardous work
- 2. Safety belts should be tested and have the appropriate tags.