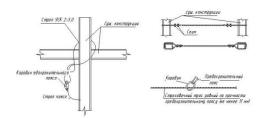

# Work at height

### Actually

## Provided by the project

Рабочее место монтажника

Способы крепления предохранительного пояса

Крепление пояса за существующие ж/б и метоллические контсрукции колонн и ферм

Крепление пояса к метаплоканструкциям при помощи приваренных праушин

- I. Work at height should be performed by the permit to conduct hazardous work
- 2. Safety belts should be tested and have the appropriate tags.