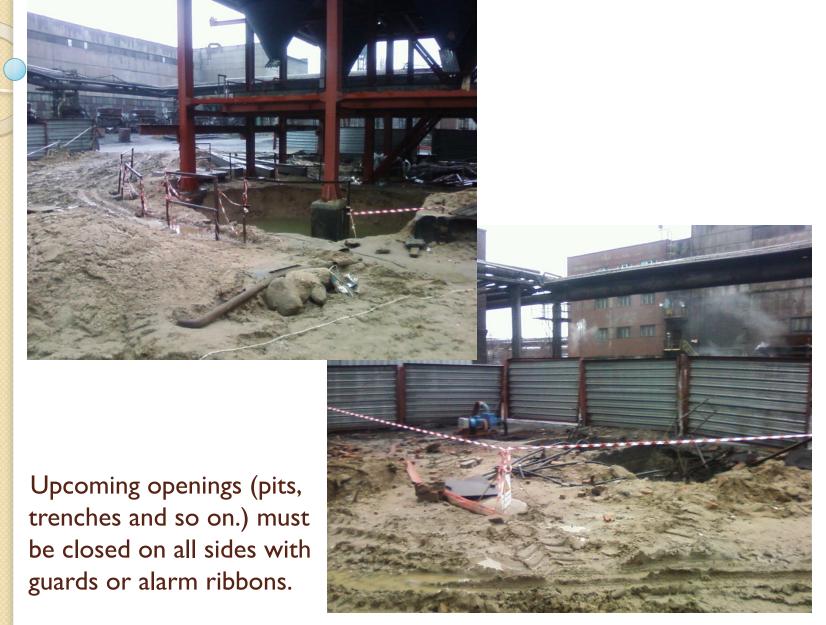

When work is to be used certified welding, certified welding equipment and materials.

### Installation of a crane

### Actually



Provided by the project



- I. Under the crane should be rigid base (tamped down, slag cushion).
- 2. In the location of underground cable must be laid concrete slabs.

### Fire shield

### Actually



Fire shield should include: fire extinguisher, water containers and sand, asbestos cloth, gaff, shovel, tapered bucket.

### Provided by the project



# The organization of safe passage

Actually





- I.Passage of personnel operating organization next to manufacture construction should be organized with the help of enclosed pedestrian crossings.
- 2.Go through the trench should be organized with the help of bridges with railings.

# Fencing open apertures



### Conclusion of the work

In carrying out the construction site security monitoring revealed that Labour Organization meets the requirements safe production of construction - installation works, but there are violations of the occupational health and industrial safety.

#### Recommended:

- Restore and equip a fire shield.
- Store materials and construction in accordance with the schemes warehousing.
- Strengthen the enforcement of regulatory requirements in the production of construction works



Thank you for your attention!