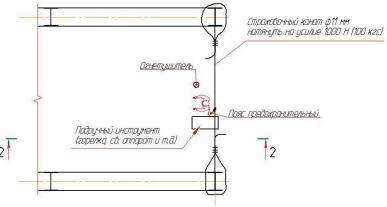

# Work at height

### Actually

## Provided by the project

Рабочее место монтажника

Способы крепления предохранительного пояса

Крепление пояса за существующие ж/б и метоллические контсрукции колонн и ферм

Крепление пояса к метаплоканструкциям при помощи приваренных праушин

- I. Work at height should be performed by the permit to conduct hazardous work
- 2. Safety belts should be tested and have the appropriate tags.