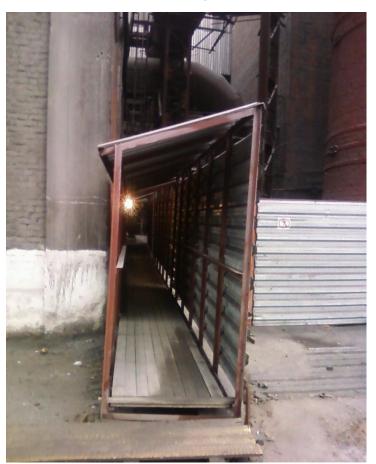

# The organization of safe passage

Actually

- I.Passage of personnel operating organization next to manufacture construction should be organized with the help of enclosed pedestrian crossings.
- 2.Go through the trench should be organized with the help of bridges with railings.