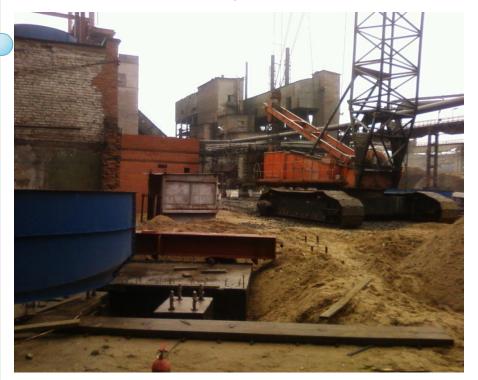

### Installation of a crane

### Actually

Provided by the project

- I. Under the crane should be rigid base (tamped down, slag cushion).
- 2. In the location of underground cable must be laid concrete slabs.