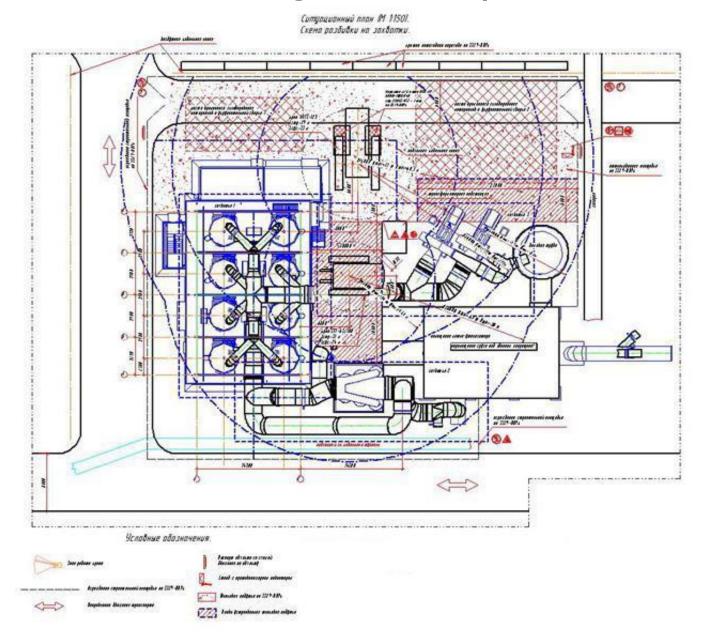

# Characteristics of the facility construction

#### The project includes:

- I.Demolition of the existing building emergency electrostatic precipitator.
- 2. Construction of foundations for equipment, new building and supporting metal.
- 3.Installation of steel building new gas treatment and supports.
- 4.Installation of flues.
- 5.Installation of equipment (conveyors, cyclone filter, smoke exhausts, valves, etc.).
- 6. Civil works (laying of utilities, interiors, landscaping, etc.).
- 7. Commissioning.

# Building a master plan

- A moving machinery.
- A moving car and railway transport.
- Work at height.
- Work in confined spaces.
- Pipelines steam, gas and water.
- Vessels working under pressure.

#### Production design work includes:

- installation of two cranes;
- installation of protective enclosures; warning signs and labels;
- arrangements for working at height;
- measures to protect existing communications;
- other information regarding safe work.