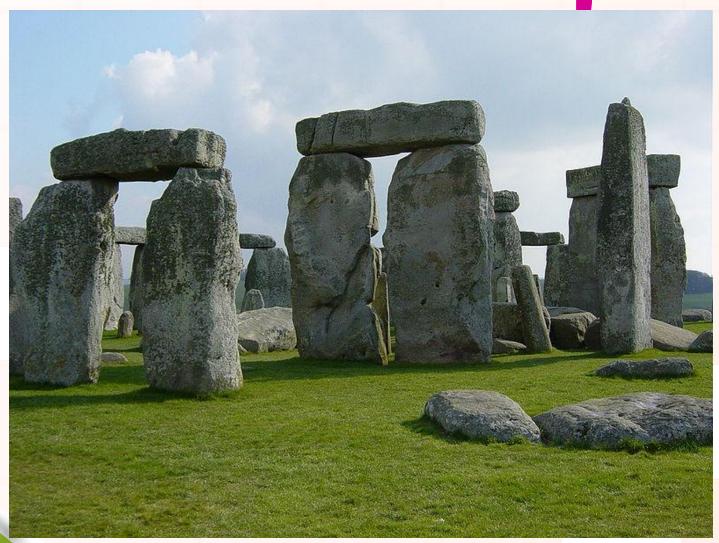

# A mysterious giant stone structure is at the heart of Europe is called...

#### 00

## Stonehenge

The voice of London, which has been showing the exact time since 1859. What is this?