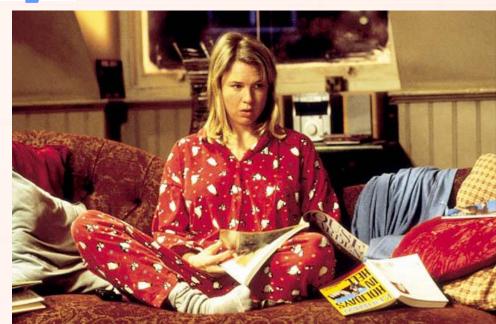

#### The famous actor from England, who starred in the film "Bridget Jones's Diary".

### Hugh Grant