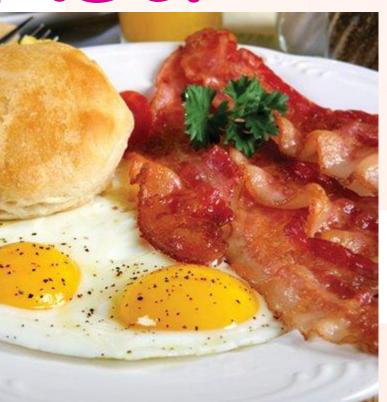

## What traditional English breakfast consist of?

# Fried eggs with fried

bacon