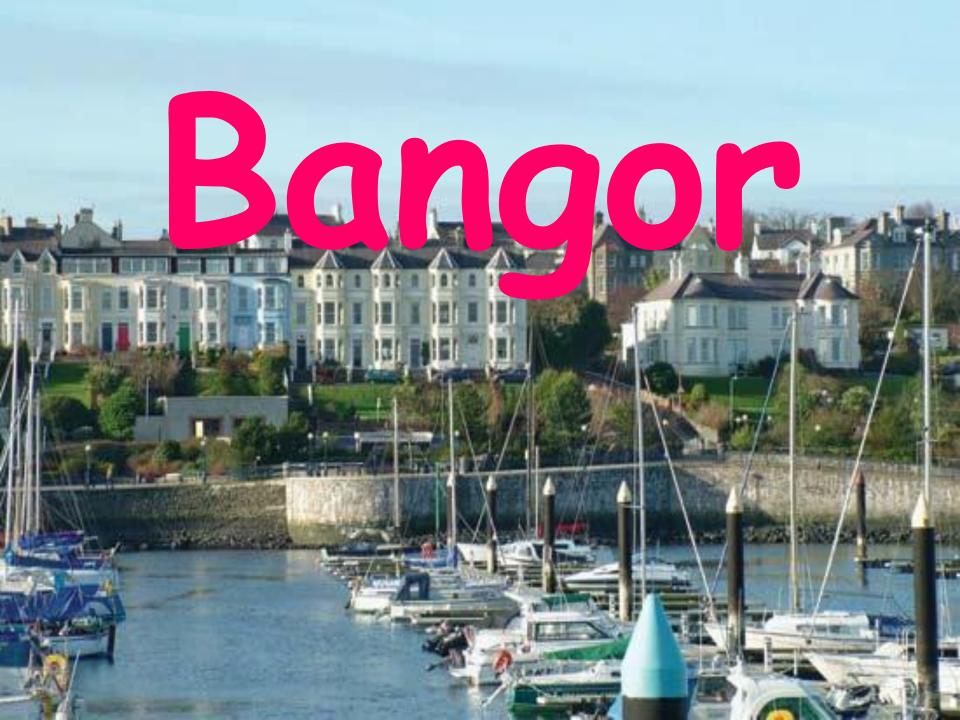

### Which country was Wales united with in 1536?

This city is located in the county of Gwynedd in the north of Wales, near the coast of the Irish Sea.