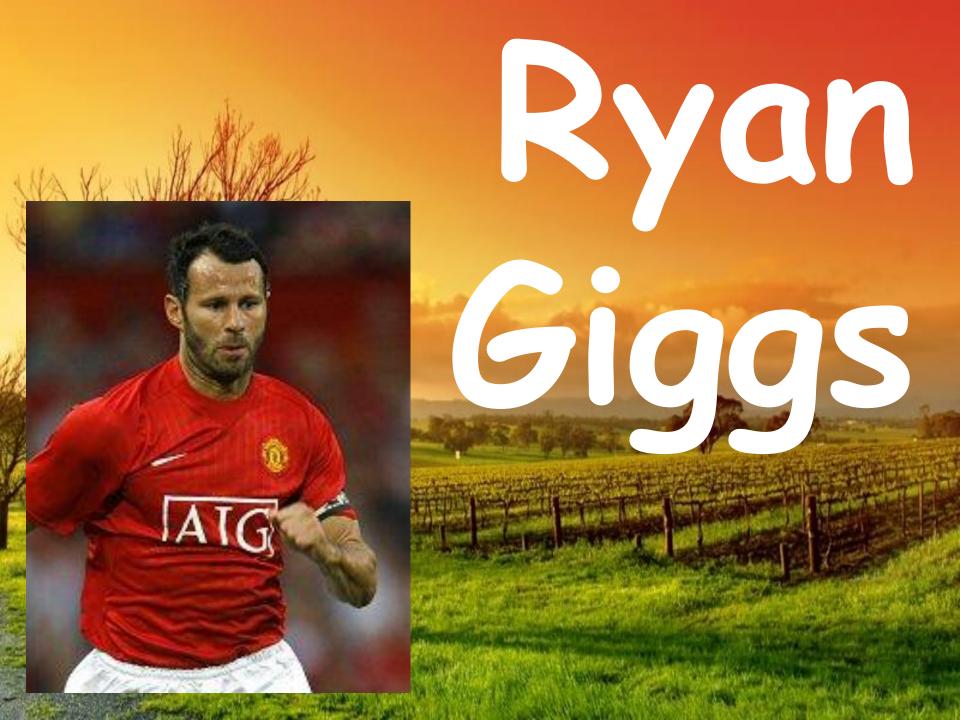

### The outstanding English footballer midfielder.

The actor who starred in the movies: "The Silence of the Lambs," "Hannibal," The Mask of Zorro. "