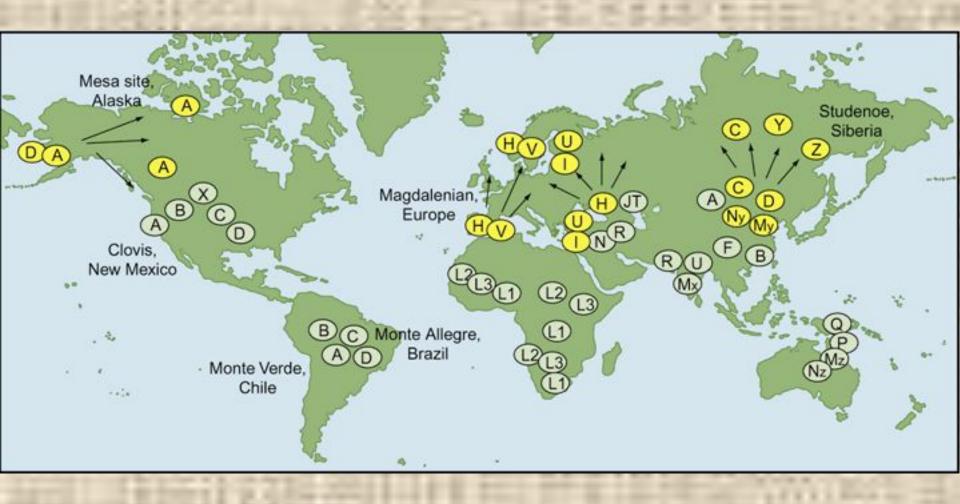

# Racial diversity

A (personal) mtDNA view of the peopling of the world by Homo sapiens



The maternal lineages of all living humans coalesce in 'mitochondrial Eve', born in South or East Africa about 130,000 years ago. Initially, *Homo sapiens* spread mainly within Africa. Some early modern fossil locations dating from this period are indicated on the map.

#### 80.000 - 60.000



# 60.000 - 50.000





# 50.000 - 30.000











#### 18.000 BC and later



#### 15.000 - 13.000





### 2.000 - 1.000



#### Gene diversity in modern world



#### Migrations of Homo sapiens



# How many human races?

- What is "human race"?
- · Criteria that define race.
- Basic and transitional races.









# Stable transitional races versus multiracial people



# Multiracial countries

- Brazil: white 54, mixed 39, black 6, others 1
- USA: white 82, black and mixed 13, Asian 5
- Guyana: white Hindu 50, black 36, native 7
- Cuba: mixed 51, white 38, black 11
- RSA: black 78, white 10, coloured 9

























The Chicago Black Ghetto has not disappeared as Chicago has been undergoing the 1990s economic boom. According to 2000 census figures, the ghetto has stabilized as two large areas on the west and south side of Chicago. The yellow marks census tracts that are b