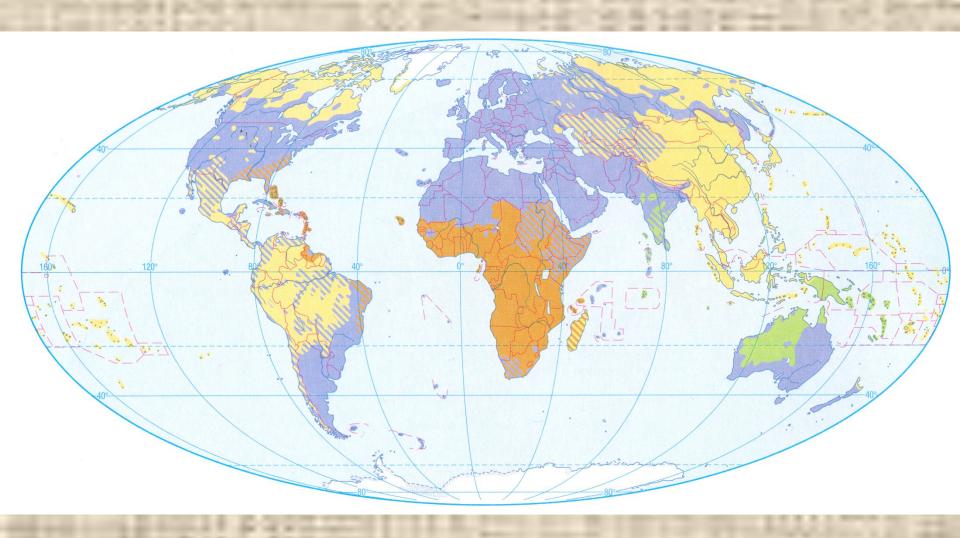

# How many human races?

- What is "human race"?
- · Criteria that define race.
- Basic and transitional races.