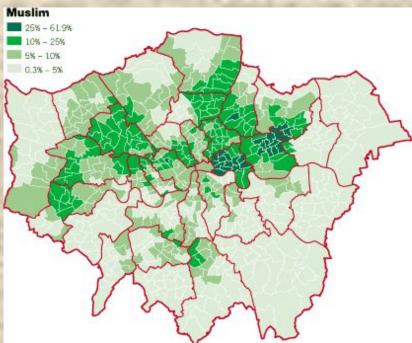

# Racial diversity

A (personal) mtDNA view of the peopling of the world by Homo sapiens

The maternal lineages of all living humans coalesce in 'mitochondrial Eve', born in South or East Africa about 130,000 years ago. Initially, *Homo sapiens* spread mainly within Africa. Some early modern fossil locations dating from this period are indicated on the map.