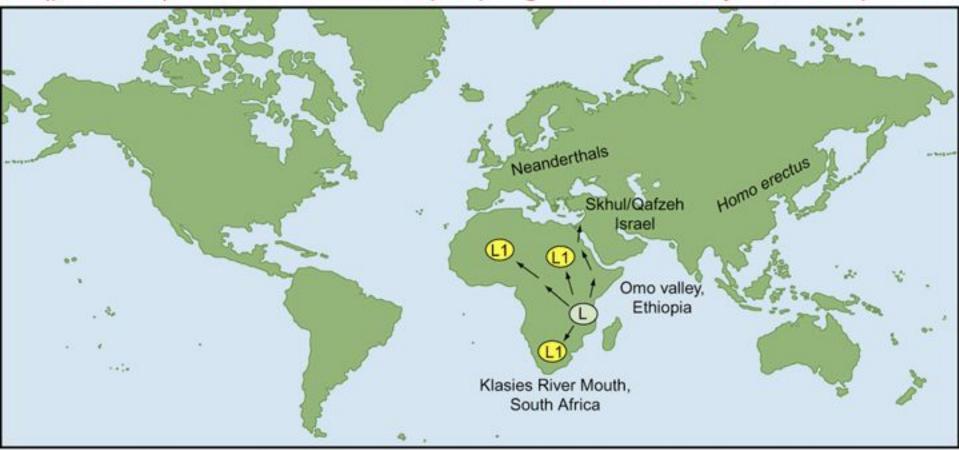

# Racial diversity

A (personal) mtDNA view of the peopling of the world by Homo sapiens

The maternal lineages of all living humans coalesce in 'mitochondrial Eve', born in South or East Africa about 130,000 years ago. Initially, *Homo sapiens* spread mainly within Africa. Some early modern fossil locations dating from this period are indicated on the map.