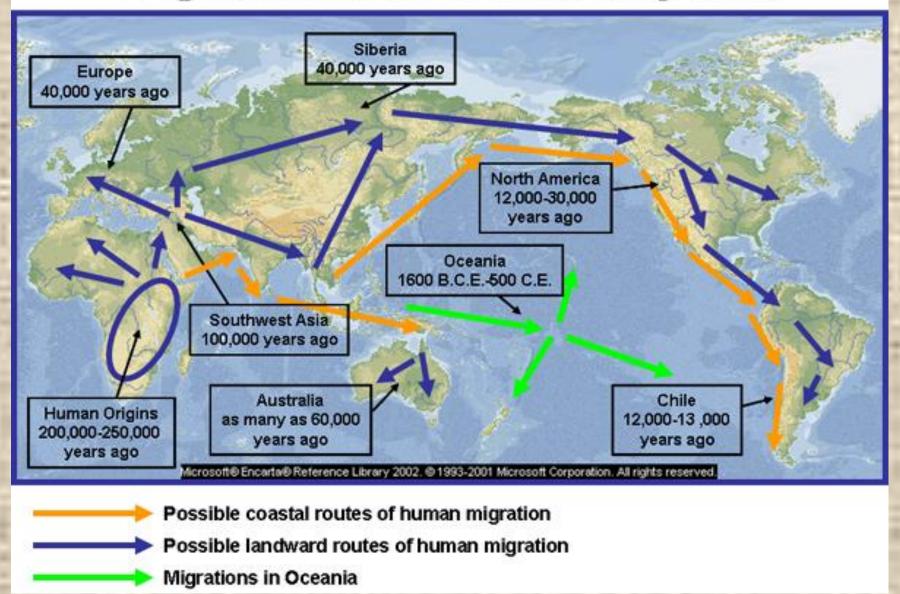

# Racial diversity

A (personal) mtDNA view of the peopling of the world by Homo sapiens

The maternal lineages of all living humans coalesce in 'mitochondrial Eve', born in South or East Africa about 130,000 years ago. Initially, *Homo sapiens* spread mainly within Africa. Some early modern fossil locations dating from this period are indicated on the map.

#### Migrations of Homo sapiens