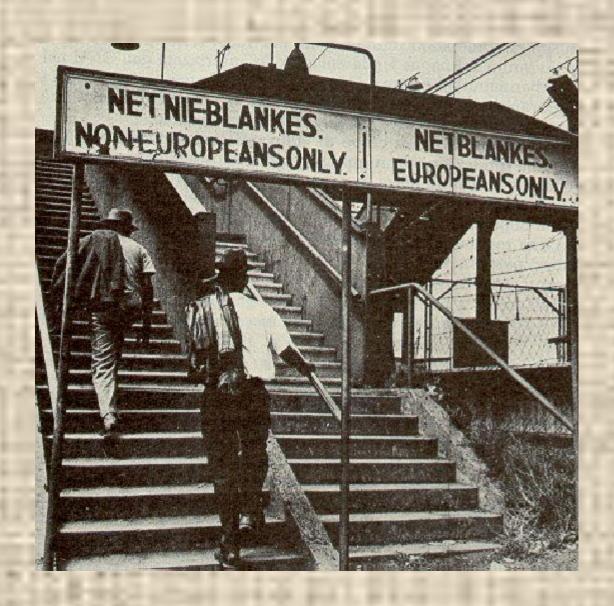

# Multiracial countries

- Brazil: white 54, mixed 39, black 6, others 1
- USA: white 82, black and mixed 13, Asian 5
- Guyana: white Hindu 50, black 36, native 7
- Cuba: mixed 51, white 38, black 11
- RSA: black 78, white 10, coloured 9