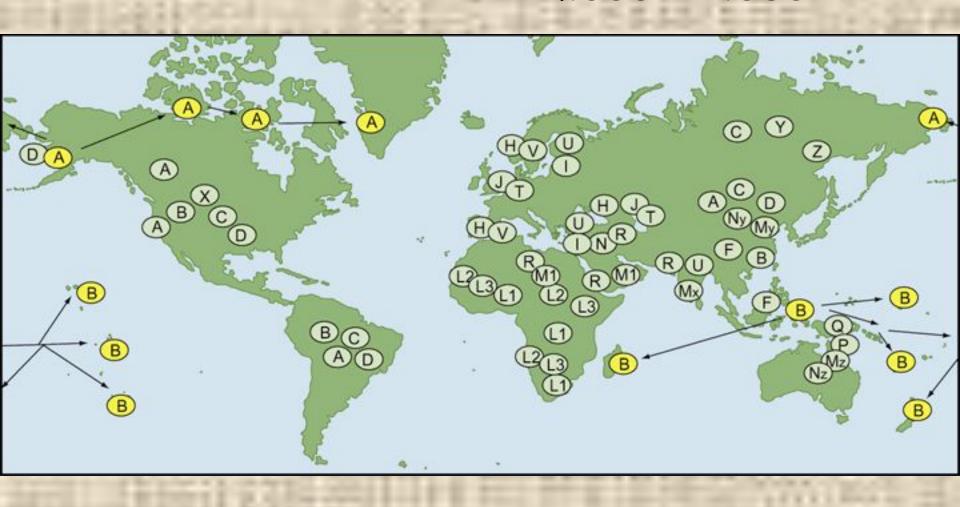

# Racial diversity

A (personal) mtDNA view of the peopling of the world by Homo sapiens

The maternal lineages of all living humans coalesce in 'mitochondrial Eve', born in South or East Africa about 130,000 years ago. Initially, *Homo sapiens* spread mainly within Africa. Some early modern fossil locations dating from this period are indicated on the map.

#### Gene diversity in modern world

#### Migrations of Homo sapiens