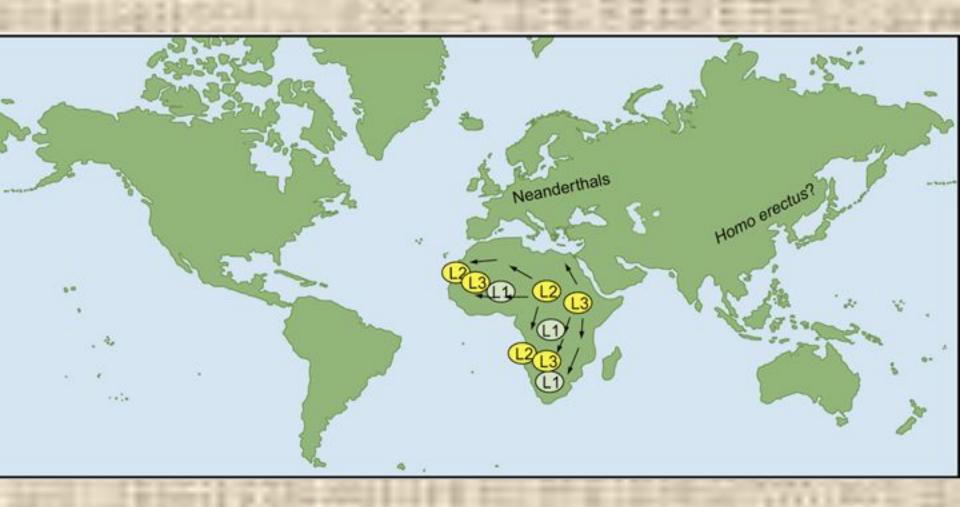

# Racial diversity

A (personal) mtDNA view of the peopling of the world by Homo sapiens



The maternal lineages of all living humans coalesce in 'mitochondrial Eve', born in South or East Africa about 130,000 years ago. Initially, *Homo sapiens* spread mainly within Africa. Some early modern fossil locations dating from this period are indicated on the map.

#### 80.000 - 60.000



# 60.000 - 50.000





# 50.000 - 30.000











#### 18.000 BC and later



#### 15.000 - 13.000





### 2.000 - 1.000



#### Gene diversity in modern world



#### Migrations of Homo sapiens



# How many human races?

- What is "human race"?
- · Criteria that define race.
- Basic and transitional races.









# Stable transitional races versus multiracial people



# Multiracial countries

- Brazil: white 54, mixed 39, black 6, others 1
- USA: white 82, black and mixed 13, Asian 5
- Guyana: white Hindu 50, black 36, native 7
- Cuba: mixed 51, white 38, black 11
- RSA: black 78, white 10, coloured 9

























The Chicago Black Ghetto has not disappeared as Chicago has been undergoing the 1990s economic boom. According to 2000 census figures, the ghetto has stabil