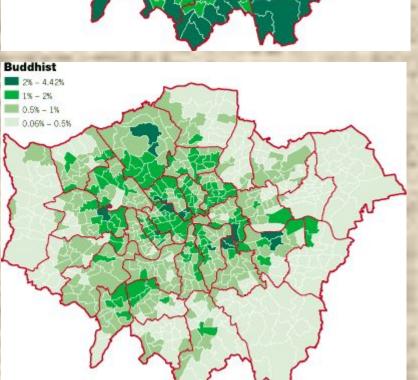

# Racial diversity

A (personal) mtDNA view of the peopling of the world by Homo sapiens

The maternal lineages of all living humans coalesce in 'mitochondrial Eve', born in South or East Africa about 130,000 years ago. Initially, *Homo sapiens* spread mainly within Africa. Some early modern fossil locations dating from this period are indicated on the map.