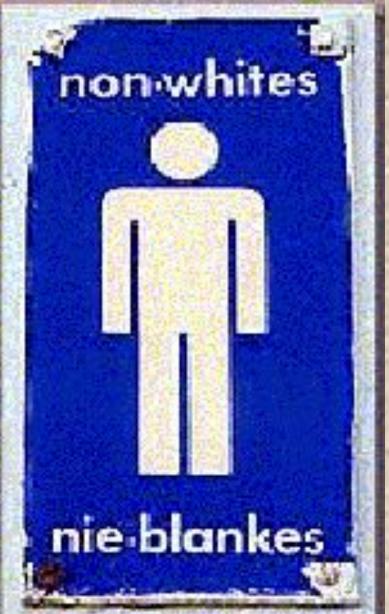

# Multiracial countries

- Brazil: white 54, mixed 39, black 6, others 1
- USA: white 82, black and mixed 13, Asian 5
- Guyana: white Hindu 50, black 36, native 7
- Cuba: mixed 51, white 38, black 11
- RSA: black 78, white 10, coloured 9