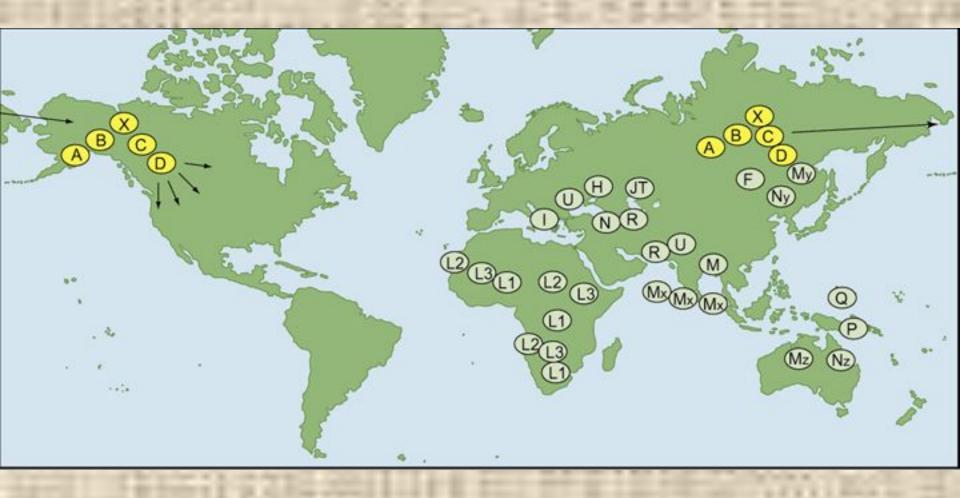

# Racial diversity

A (personal) mtDNA view of the peopling of the world by Homo sapiens



The maternal lineages of all living humans coalesce in 'mitochondrial Eve', born in South or East Africa about 130,000 years ago. Initially, *Homo sapiens* spread mainly within Africa. Some early modern fossil locations dating from this period are indicated on the map.

#### 80.000 - 60.000



# 60.000 - 50.000





# 50.000 - 30.000











#### 18.000 BC and later



#### 15.000 - 13.000





### 2.000 - 1.000



#### Gene diversity in modern world



#### Migrations of Homo sapiens



# How many human races?

- What is "human race"?
- · Criteria that define race.
- Basic and transitional races.









# Stable transitional races versus multiracial people



# Multiracial countries

- Brazil: white 54, mixed 39, black 6, others 1
- USA: white 82, black and mixed 13, Asian 5
- Guyana: white Hindu 50, black 36, native 7
- Cuba: mixed 51, white 38, black 11
- RSA: black 78, white 10, coloured 9

























The Chicago Black Ghetto has not disappeared as Chicago has been undergoing the 1990s economic boom. According to 2000 census figures, the ghetto has stabilized as two large areas on the west and south si