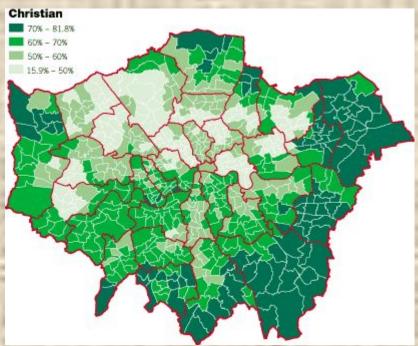

# Racial diversity

A (personal) mtDNA view of the peopling of the world by Homo sapiens

The maternal lineages of all living humans coalesce in 'mitochondrial Eve', born in South or East Africa about 130,000 years ago. Initially, *Homo sapiens* spread mainly within Africa. Some early modern fossil locations dating from this period are indicated on the map.