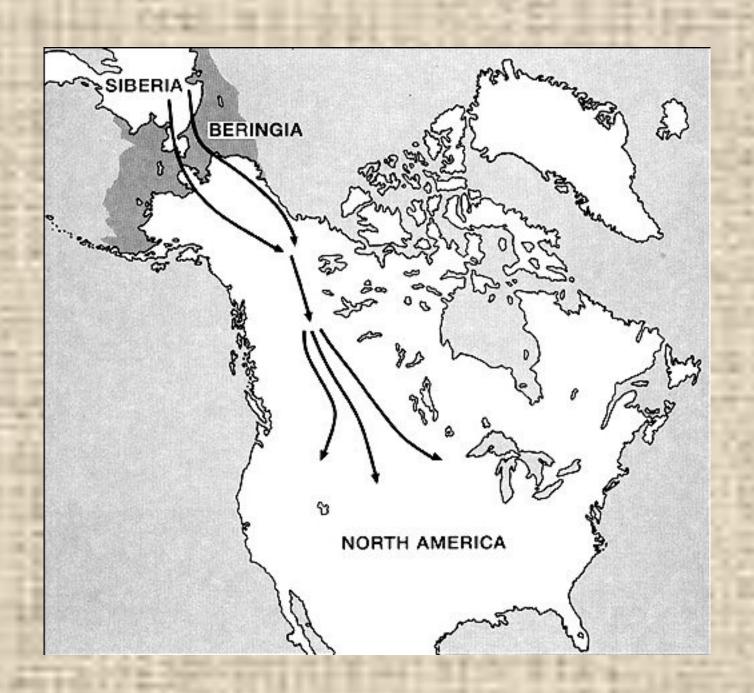

# Racial diversity

A (personal) mtDNA view of the peopling of the world by Homo sapiens



The maternal lineages of all living humans coalesce in 'mitochondrial Eve', born in South or East Africa about 130,000 years ago. Initially, *Homo sapiens* spread mainly within Africa. Some early modern fossil locations dating from this period are indicated on the map.

#### 80.000 - 60.000



# 60.000 - 50.000





# 50.000 - 30.000











#### 18.000 BC and later



#### 15.000 - 13.000





### 2.000 - 1.000



#### Gene diversity in modern world



#### Migrations of Homo sapiens



# How many human races?

- What is "human race"?
- · Criteria that define race.
- Basic and transitional races.









# Stable transitional races versus multiracial people



# Multiracial countries

- Brazil: white 54, mixed 39, black 6, others 1
- USA: white 82, black and mixed 13, Asian 5
- Guyana: white Hindu 50, black 36, native 7
- Cuba: mixed 51, white 38, black 11
- RSA: black 78, white 10, coloured 9

























The Chicago Black Ghetto has not disappeared as Chicago has been undergoing the 1990s economic boom. According to 2000 census figures, the ghetto has stabilized as two large areas on the west and south side