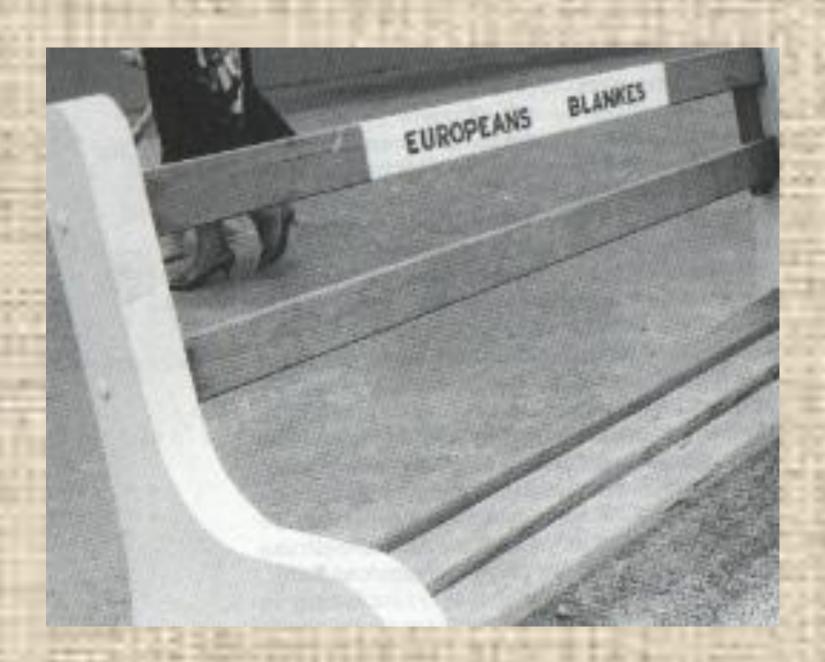

# Multiracial countries

- Brazil: white 54, mixed 39, black 6, others 1
- USA: white 82, black and mixed 13, Asian 5
- Guyana: white Hindu 50, black 36, native 7
- Cuba: mixed 51, white 38, black 11
- RSA: black 78, white 10, coloured 9