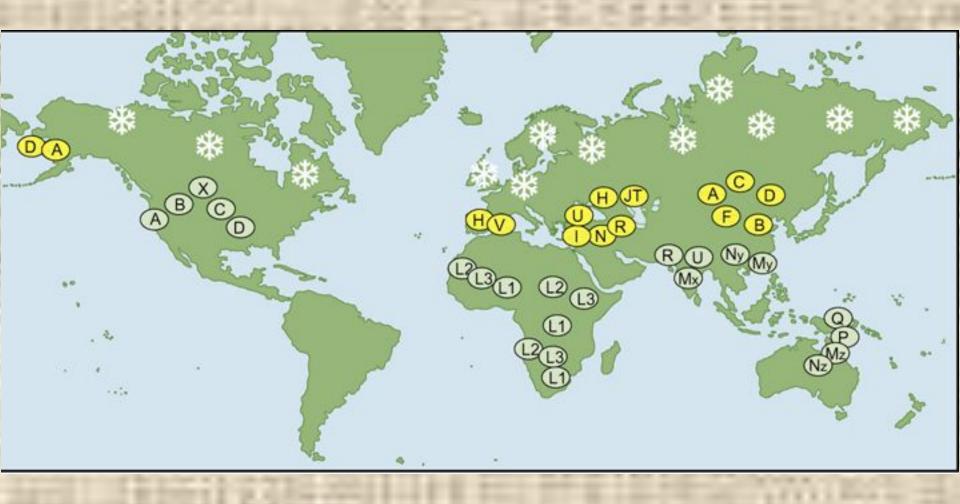

# Racial diversity

A (personal) mtDNA view of the peopling of the world by Homo sapiens

The maternal lineages of all living humans coalesce in 'mitochondrial Eve', born in South or East Africa about 130,000 years ago. Initially, *Homo sapiens* spread mainly within Africa. Some early modern fossil locations dating from this period are indicated on the map.

#### 80.000 - 60.000