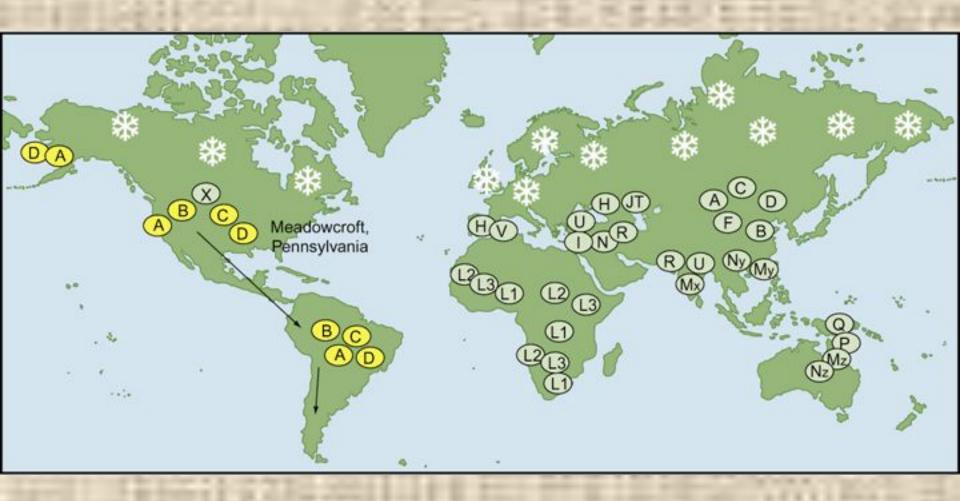

# Racial diversity

A (personal) mtDNA view of the peopling of the world by Homo sapiens



The maternal lineages of all living humans coalesce in 'mitochondrial Eve', born in South or East Africa about 130,000 years ago. Initially, *Homo sapiens* spread mainly within Africa. Some early modern fossil locations dating from this period are indicated on the map.

#### 80.000 - 60.000



# 60.000 - 50.000





# 50.000 - 30.000











#### 18.000 BC and later



#### 15.000 - 13.000





### 2.000 - 1.000



#### Gene diversity in modern world



#### Migrations of Homo sapiens



# How many human races?

- What is "human race"?
- · Criteria that define race.
- Basic and transitional races.









# Stable transitional races versus multiracial people



# Multiracial countries

- Brazil: white 54, mixed 39, black 6, others 1
- USA: white 82, black and mixed 13, Asian 5
- Guyana: white Hindu 50, black 36, native 7
- Cuba: mixed 51, white 38, black 11
- RSA: black 78, white 10, coloured 9

























The Chicago Black Ghetto has not disappeared as Chicago has been undergoing the 1990s economic boom. According to 2000 census figures, the ghetto has stabilized as two large areas on the west and south side of Chicago. The yellow marks