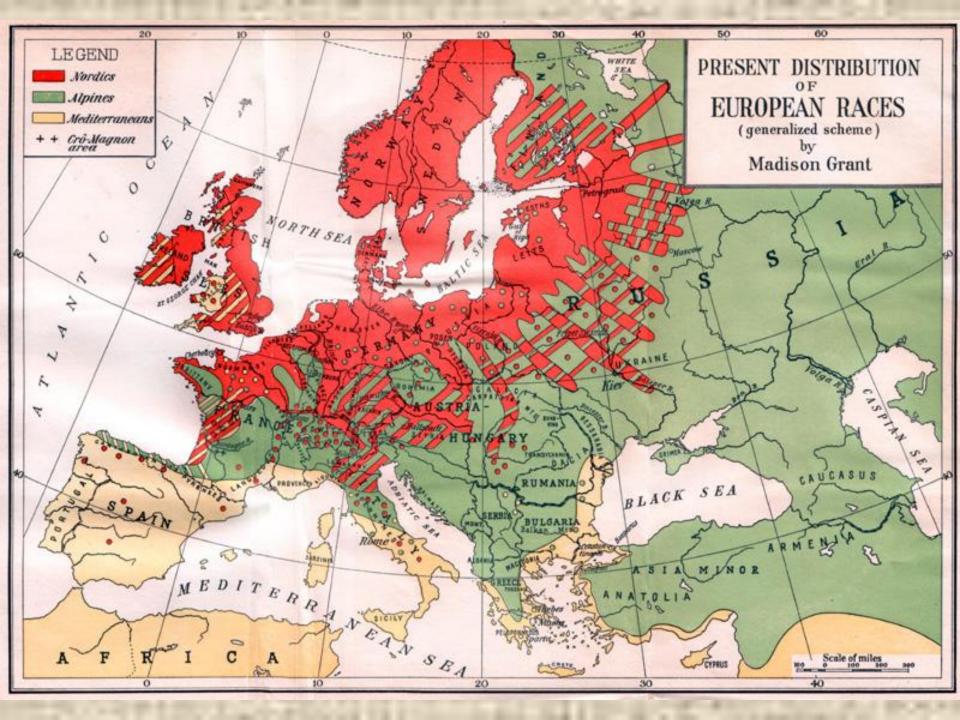

# How many human races?

- What is "human race"?
- · Criteria that define race.
- Basic and transitional races.