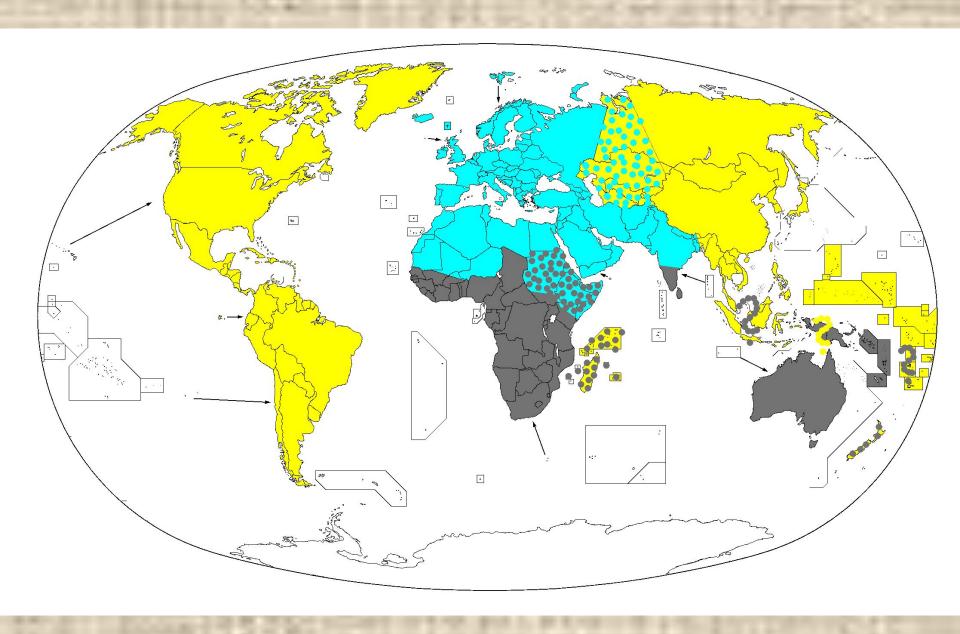

# How many human races?

- What is "human race"?
- · Criteria that define race.
- Basic and transitional races.

# Stable transitional races versus multiracial people