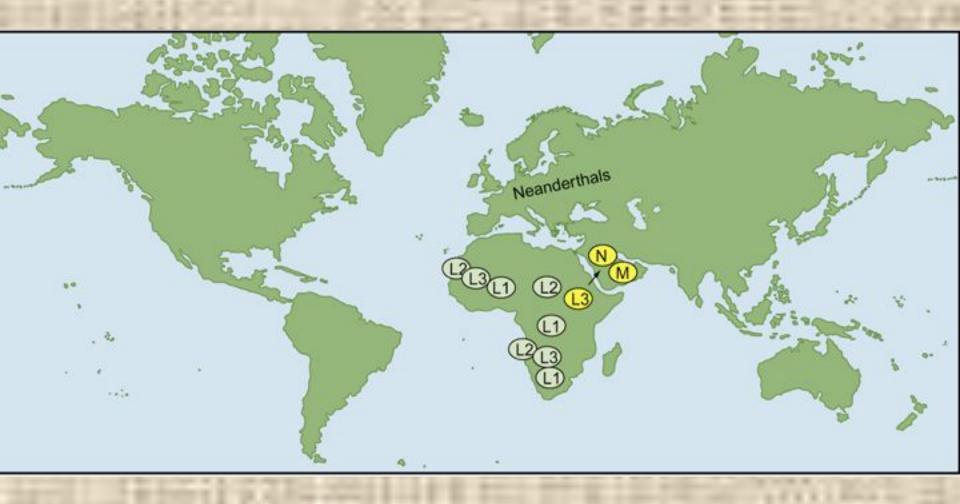

# Racial diversity

A (personal) mtDNA view of the peopling of the world by Homo sapiens



The maternal lineages of all living humans coalesce in 'mitochondrial Eve', born in South or East Africa about 130,000 years ago. Initially, *Homo sapiens* spread mainly within Africa. Some early modern fossil locations dating from this period are indicated on the map.

#### 80.000 - 60.000



# 60.000 - 50.000





# 50.000 - 30.000











#### 18.000 BC and later



#### 15.000 - 13.000





### 2.000 - 1.000



#### Gene diversity in modern world



#### Migrations of Homo sapiens



# How many human races?

- What is "human race"?
- · Criteria that define race.
- Basic and transitional races.









# Stable transitional races versus multiracial people



# Multiracial countries

- Brazil: white 54, mixed 39, black 6, others 1
- USA: white 82, black and mixed 13, Asian 5
- Guyana: white Hindu 50, black 36, native 7
- Cuba: mixed 51, white 38, black 11
- RSA: black 78, white 10, coloured 9

























The Chicago Black Ghetto has not disappeared as Chicago has been undergoing the 1990s economic boom. According to 2000 census figures, the ghetto has stabilized as two large are