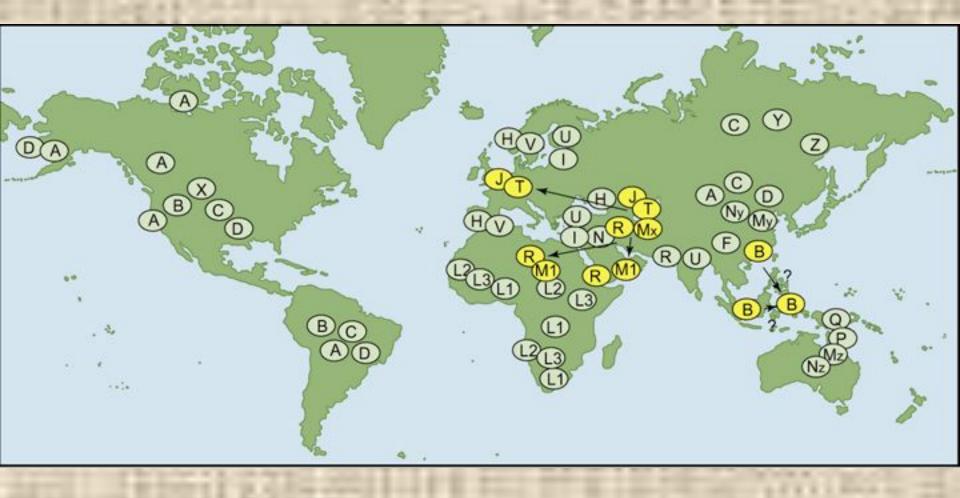

# Racial diversity

A (personal) mtDNA view of the peopling of the world by Homo sapiens



The maternal lineages of all living humans coalesce in 'mitochondrial Eve', born in South or East Africa about 130,000 years ago. Initially, *Homo sapiens* spread mainly within Africa. Some early modern fossil locations dating from this period are indicated on the map.

#### 80.000 - 60.000



# 60.000 - 50.000





# 50.000 - 30.000











#### 18.000 BC and later



#### 15.000 - 13.000





### 2.000 - 1.000



#### Gene diversity in modern world



#### Migrations of Homo sapiens



# How many human races?

- What is "human race"?
- · Criteria that define race.
- Basic and transitional races.









# Stable transitional races versus multiracial people



# Multiracial countries

- Brazil: white 54, mixed 39, black 6, others 1
- USA: white 82, black and mixed 13, Asian 5
- Guyana: white Hindu 50, black 36, native 7
- Cuba: mixed 51, white 38, black 11
- RSA: black 78, white 10, coloured 9

























The Chicago Black Ghetto has not disappeared as Chicago has been undergoing the 1990s economic boom. According to 2000 census figures, the ghetto has stabilized as two large areas on the west and south side of Chicago. The yellow marks census tracts that are bet