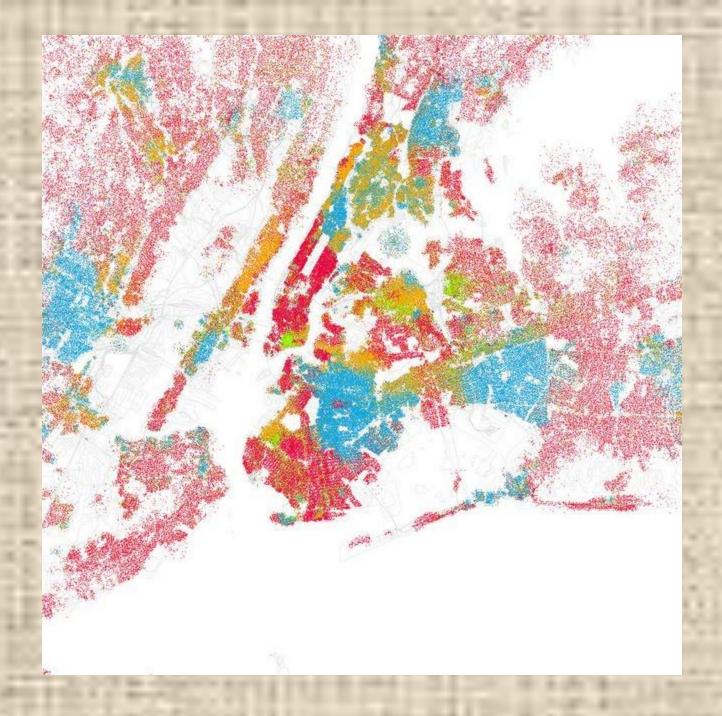

# How many human races?

- What is "human race"?
- · Criteria that define race.
- Basic and transitional races.

# Stable transitional races versus multiracial people

# Multiracial countries

- Brazil: white 54, mixed 39, black 6, others 1
- USA: white 82, black and mixed 13, Asian 5
- Guyana: white Hindu 50, black 36, native 7
- Cuba: mixed 51, white 38, black 11
- RSA: black 78, white 10, coloured 9