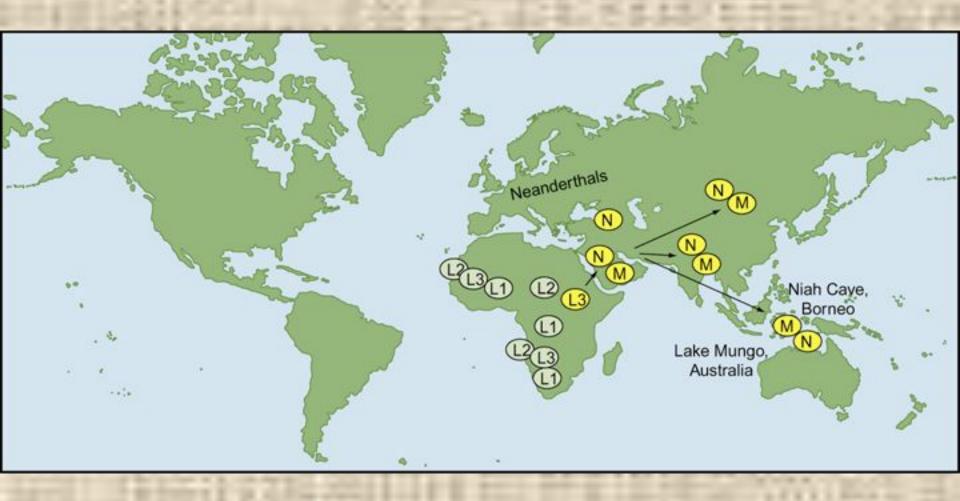

# Racial diversity

A (personal) mtDNA view of the peopling of the world by Homo sapiens



The maternal lineages of all living humans coalesce in 'mitochondrial Eve', born in South or East Africa about 130,000 years ago. Initially, *Homo sapiens* spread mainly within Africa. Some early modern fossil locations dating from this period are indicated on the map.

#### 80.000 - 60.000



# 60.000 - 50.000





# 50.000 - 30.000











#### 18.000 BC and later



#### 15.000 - 13.000





### 2.000 - 1.000



#### Gene diversity in modern world



#### Migrations of Homo sapiens



# How many human races?

- What is "human race"?
- · Criteria that define race.
- Basic and transitional races.









# Stable transitional races versus multiracial people



# Multiracial countries

- Brazil: white 54, mixed 39, black 6, others 1
- USA: white 82, black and mixed 13, Asian 5
- Guyana: white Hindu 50, black 36, native 7
- Cuba: mixed 51, white 38, black 11
- RSA: black 78, white 10, coloured 9

























The Chicago Black Ghetto has not disappeared as Chicago has been undergoing the 1990s economic boom. According to 2000 census figures, the ghetto has stabilized as two large areas