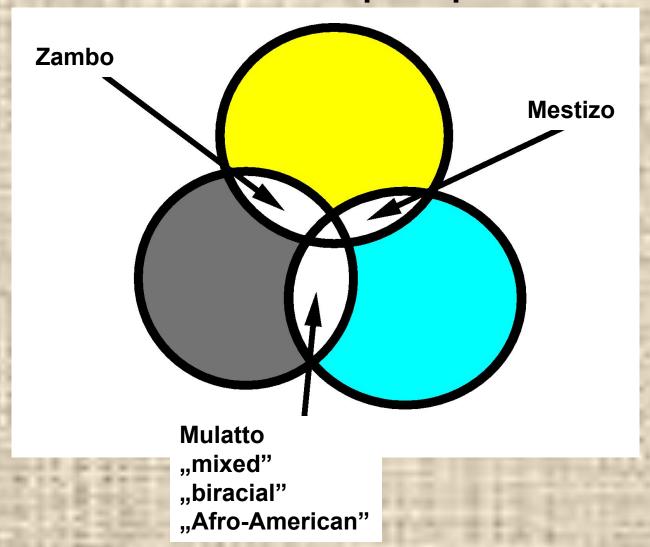

# Stable transitional races versus multiracial people

# Multiracial countries

- Brazil: white 54, mixed 39, black 6, others 1
- USA: white 82, black and mixed 13, Asian 5
- Guyana: white Hindu 50, black 36, native 7
- Cuba: mixed 51, white 38, black 11
- RSA: black 78, white 10, coloured 9