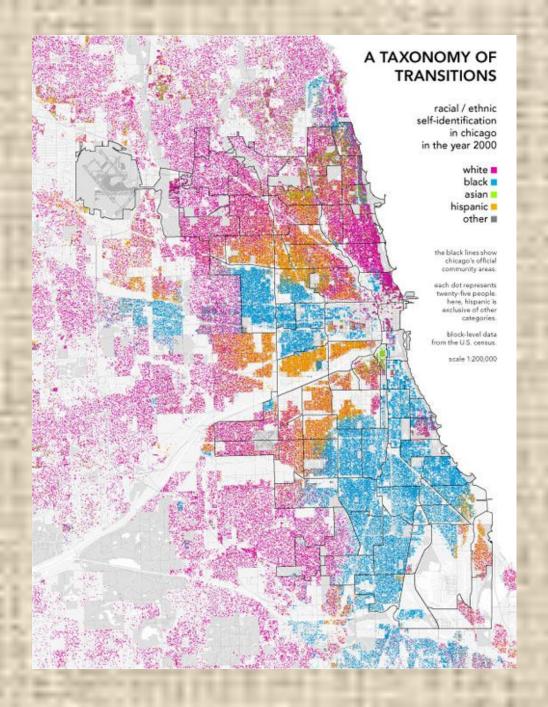

# How many human races?

- What is "human race"?
- · Criteria that define race.
- Basic and transitional races.

# Stable transitional races versus multiracial people

# Multiracial countries

- Brazil: white 54, mixed 39, black 6, others 1
- USA: white 82, black and mixed 13, Asian 5
- Guyana: white Hindu 50, black 36, native 7
- Cuba: mixed 51, white 38, black 11
- RSA: black 78, white 10, coloured 9