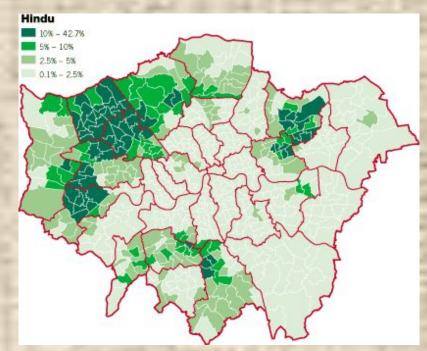

# Racial diversity

A (personal) mtDNA view of the peopling of the world by Homo sapiens

The maternal lineages of all living humans coalesce in 'mitochondrial Eve', born in South or East Africa about 130,000 years ago. Initially, *Homo sapiens* spread mainly within Africa. Some early modern fossil locations dating from this period are indicated on the map.