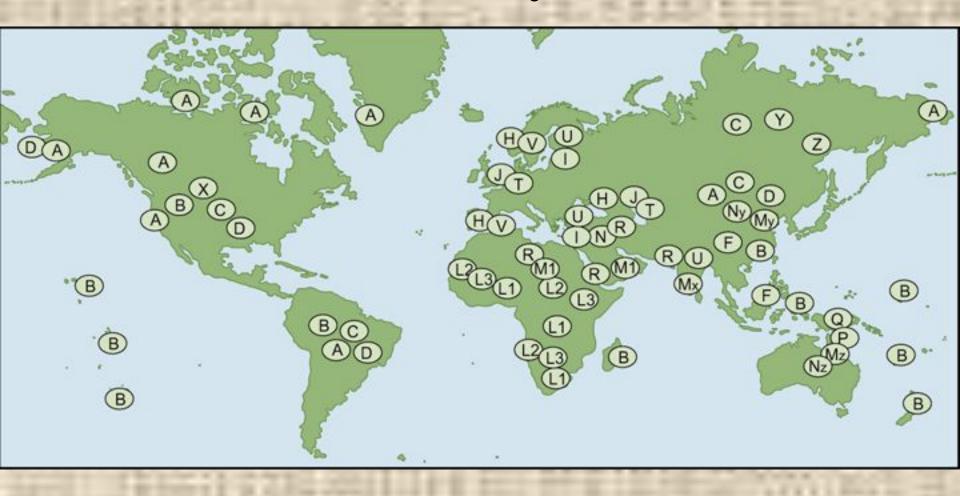

# Racial diversity

A (personal) mtDNA view of the peopling of the world by Homo sapiens

The maternal lineages of all living humans coalesce in 'mitochondrial Eve', born in South or East Africa about 130,000 years ago. Initially, *Homo sapiens* spread mainly within Africa. Some early modern fossil locations dating from this period are indicated on the map.

#### Gene diversity in modern world

#### Migrations of Homo sapiens