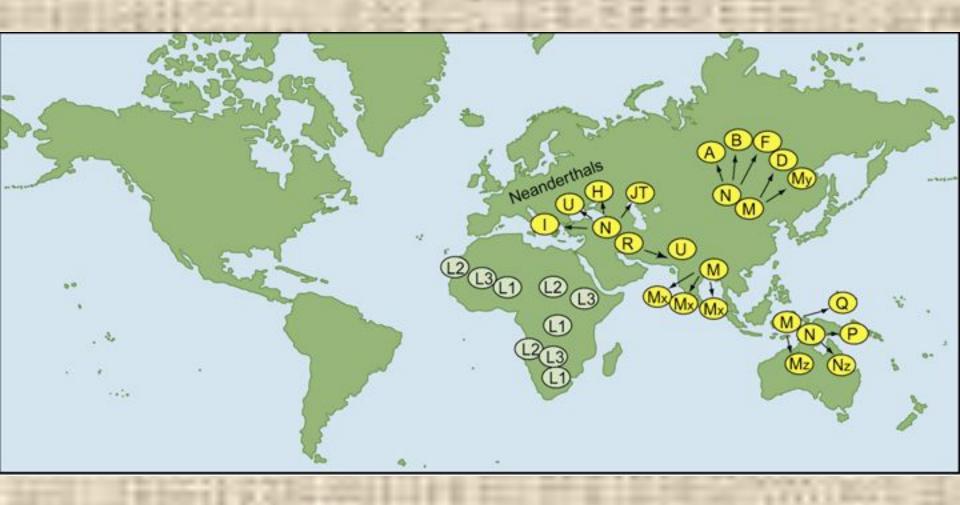

# Racial diversity

A (personal) mtDNA view of the peopling of the world by Homo sapiens

The maternal lineages of all living humans coalesce in 'mitochondrial Eve', born in South or East Africa about 130,000 years ago. Initially, *Homo sapiens* spread mainly within Africa. Some early modern fossil locations dating from this period are indicated on the map.

# 60.000 - 50.000

# 50.000 - 30.000