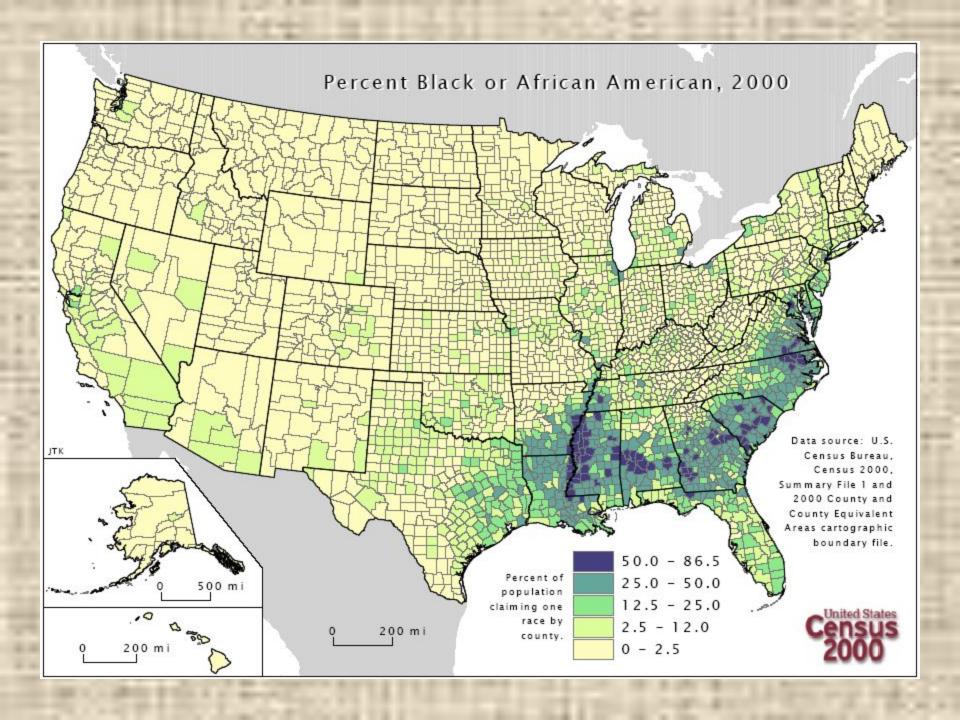

The Chicago Black Ghetto has not disappeared as Chicago has been undergoing the 1990s economic boom. According to 2000 census figures, the ghetto has stabilized as two large areas on the west and south side of Chicago. The yellow marks census tracts that are between 90% and 100% Black. The dark grey areas, mainly in the suburbs, are 90%-100% white. The bright blue areas are 90%-100% Hispanic. Red areas are 50%-90% Asian.