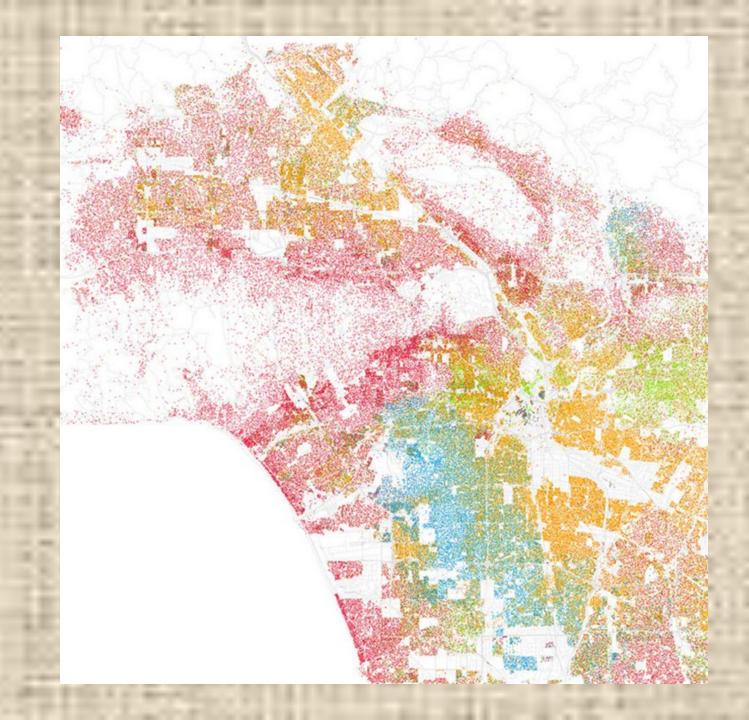

# How many human races?

- What is "human race"?
- · Criteria that define race.
- Basic and transitional races.

# Stable transitional races versus multiracial people

# Multiracial countries

- Brazil: white 54, mixed 39, black 6, others 1
- USA: white 82, black and mixed 13, Asian 5
- Guyana: white Hindu 50, black 36, native 7
- Cuba: mixed 51, white 38, black 11
- RSA: black 78, white 10, coloured 9