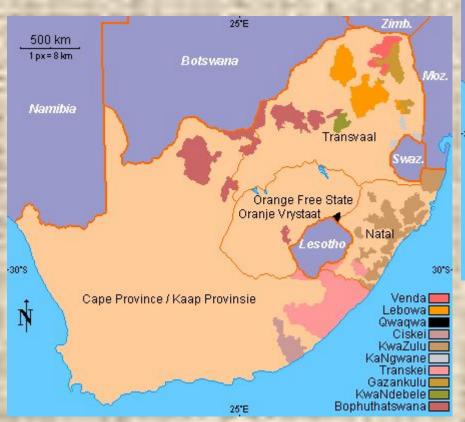

# Multiracial countries

- Brazil: white 54, mixed 39, black 6, others 1
- USA: white 82, black and mixed 13, Asian 5
- Guyana: white Hindu 50, black 36, native 7
- Cuba: mixed 51, white 38, black 11
- RSA: black 78, white 10, coloured 9