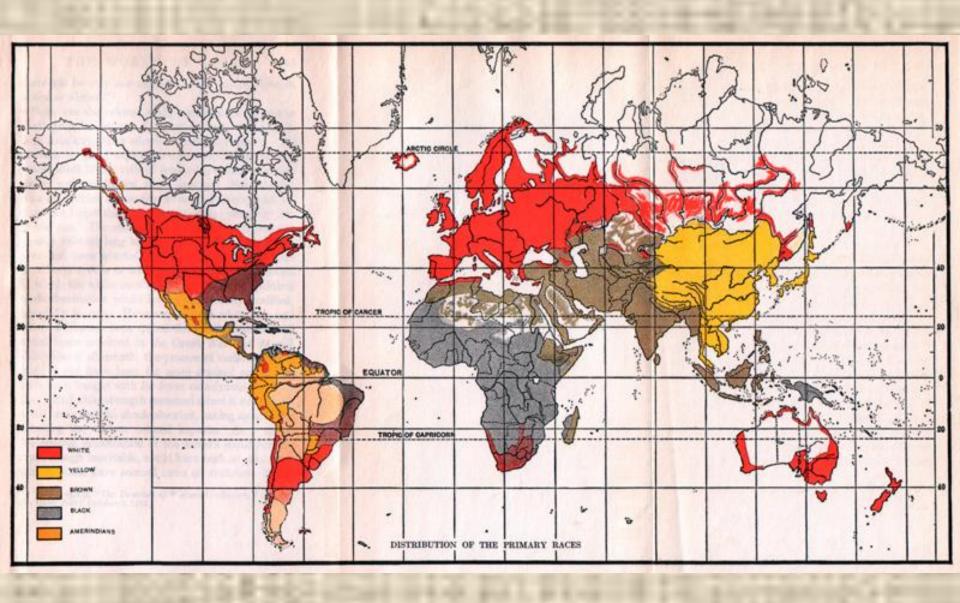

# How many human races?

- What is "human race"?
- · Criteria that define race.
- Basic and transitional races.