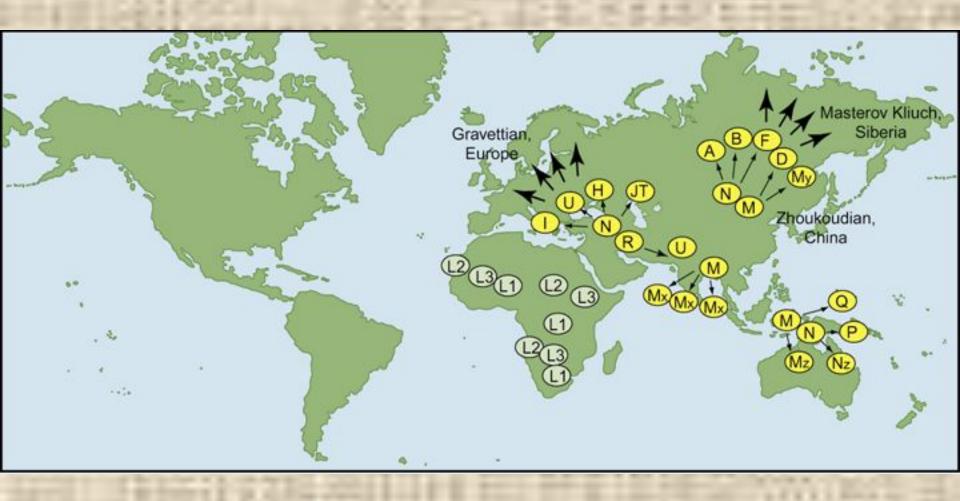

# Racial diversity

A (personal) mtDNA view of the peopling of the world by Homo sapiens



The maternal lineages of all living humans coalesce in 'mitochondrial Eve', born in South or East Africa about 130,000 years ago. Initially, *Homo sapiens* spread mainly within Africa. Some early modern fossil locations dating from this period are indicated on the map.

#### 80.000 - 60.000



# 60.000 - 50.000





# 50.000 - 30.000











#### 18.000 BC and later



#### 15.000 - 13.000





### 2.000 - 1.000



#### Gene diversity in modern world



#### Migrations of Homo sapiens



# How many human races?

- What is "human race"?
- · Criteria that define race.
- Basic and transitional races.









# Stable transitional races versus multiracial people



# Multiracial countries

- Brazil: white 54, mixed 39, black 6, others 1
- USA: white 82, black and mixed 13, Asian 5
- Guyana: white Hindu 50, black 36, native 7
- Cuba: mixed 51, white 38, black 11
- RSA: black 78, white 10, coloured 9

























The Chicago Black Ghetto has not disappeared as Chicago has been undergoing the 1990s economic boom. According to 2000 census figures, the ghetto has stabilized as two large areas on the west and south