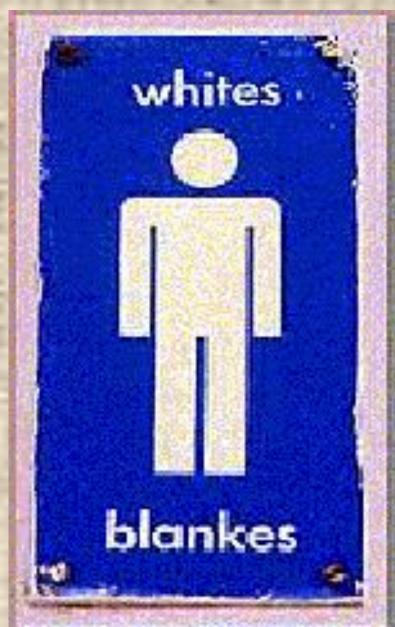

# Multiracial countries

- Brazil: white 54, mixed 39, black 6, others 1
- USA: white 82, black and mixed 13, Asian 5
- Guyana: white Hindu 50, black 36, native 7
- Cuba: mixed 51, white 38, black 11
- RSA: black 78, white 10, coloured 9