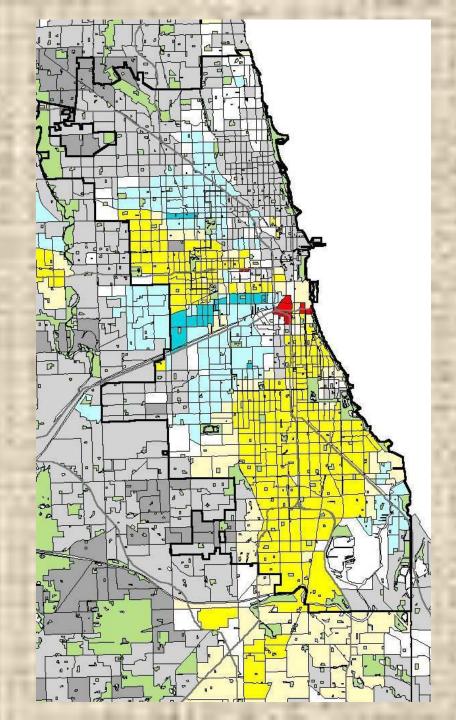

The Chicago Black Ghetto has not disappeared as Chicago has been undergoing the 1990s economic boom. According to 2000 census figures, the ghetto has stabilized as two large areas on the west and south side of Chicago. The yellow marks census tracts that are between 90% and 100% Black. The dark grey areas, mainly in the suburbs, are 90%-100% white. The bright blue areas are 90%-100% Hispanic. Red areas are 50%-90% Asian.