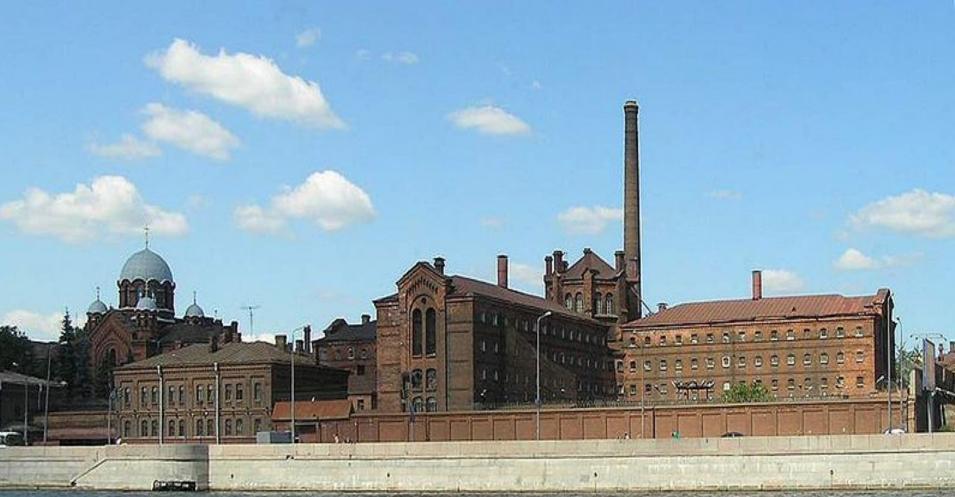

LeninLenin statue outside the Finland station. Between 1924 and 1991 the city was known as Leningrad.





## Church of the Savior on Blood.









The River Neva flows through much of the centre of the city. Left – the Spit of Vasilievsky Island, center — River Neva, Peter and Paul Fortress and Trinity Bridge, right — Palace Embankment with the Winter Palace







Hermitage Museum



Smolny Institute, the seat of the governor







<u>Russian</u> Admiralty

















The Russian Museum.





Pulkovo International Airport.



The main auditorium of the Mariinsky Theater.



### Interior of the Hermitage Theatre





The Alexander Theater

## Suvorov Military Museum was scored to resemble a medieval Russian fortress.





The Cruiser "Aurora"











### The Kresty prison





### Menshikov Palace





a



#### Narva Triumphal Gate



Old Saint Petersburg Stock Exchange and Rostral Columns



### Pulkovo Observatory