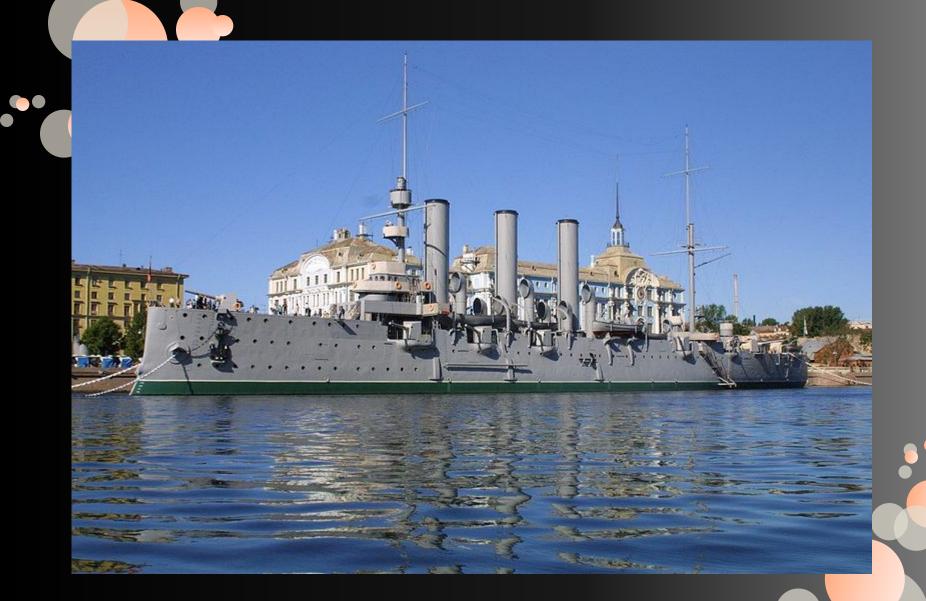

## Suvorov Military Museum was scored to resemble a medieval Russian fortress.

The Cruiser "Aurora"