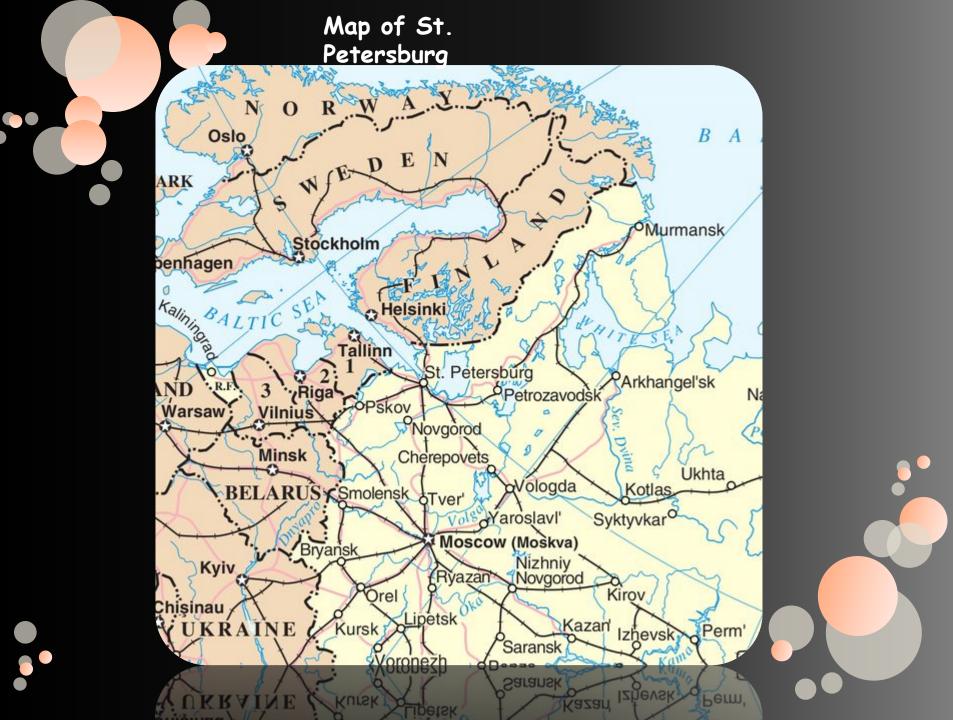

# Saint Potorsburg







Flag

### Coat of arms







The Bronze Horseman, monument to Peter the Great.





<u>Palace Square</u>, as the main square of the Russian Empire it was the setting of many events of great historical significance



LeninLenin statue outside the Finland station. Between 1924 and 1991 the city was known as Leningrad.





## Church of the Savior on Blood.









The River Neva flows through much of the centre of the city. Left – the Spit of Vasilievsky Island, center — River Neva, Peter and Paul Fortress and Trinity Bridge, right — Palace Embankment with the Winter Palace







Hermitage Museum



Smolny Institute, the seat of the governor







<u>Russian</u> Admiralty

















The Russian Museum.





Pulkovo International Airport.



The main auditorium of the Mariinsky Theater.



### Interior of t