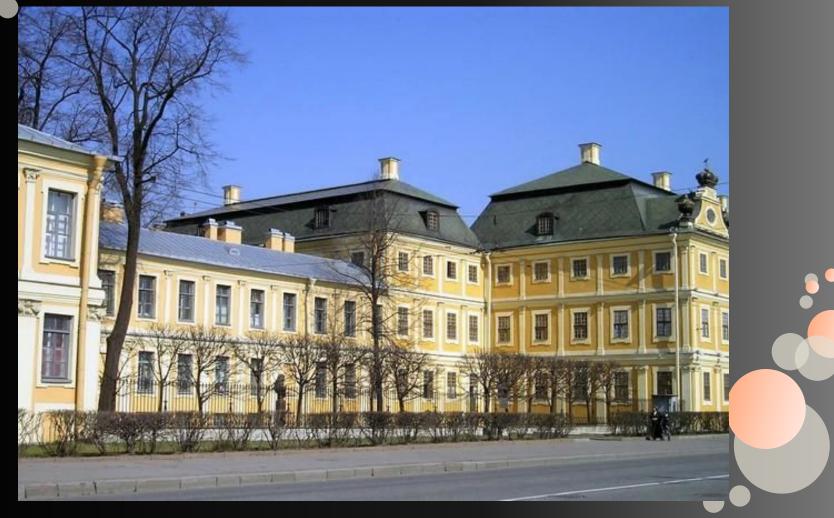

ide the Finland station. Between 1924 and 1991 the city was known as Leningrad.





## Church of the Savior on Blood.









The River Neva flows through much of the centre of the city. Left – the Spit of Vasilievsky Island, center — River Neva, Peter and Paul Fortress and Trinity Bridge, right — Palace Embankment with the Winter Palace







Hermitage Museum



Smolny Institute, the seat of the governor







<u>Russian</u> Admiralty

















The Russian Museum.





Pulkovo International Airport.



The main auditorium of the Mariinsky Theater.



### Interior of the Hermitage Theatre





The Alexander Theater

## Suvorov Military Museum was scored to resemble a medieval Russian fortress.





The Cruiser "Aurora"











### The Kresty prison





### Menshikov Palace





a



#### Narva Triumphal Gate



Old Saint Petersburg Stock Exchange and Rostral Columns



### Pulkovo Observatory