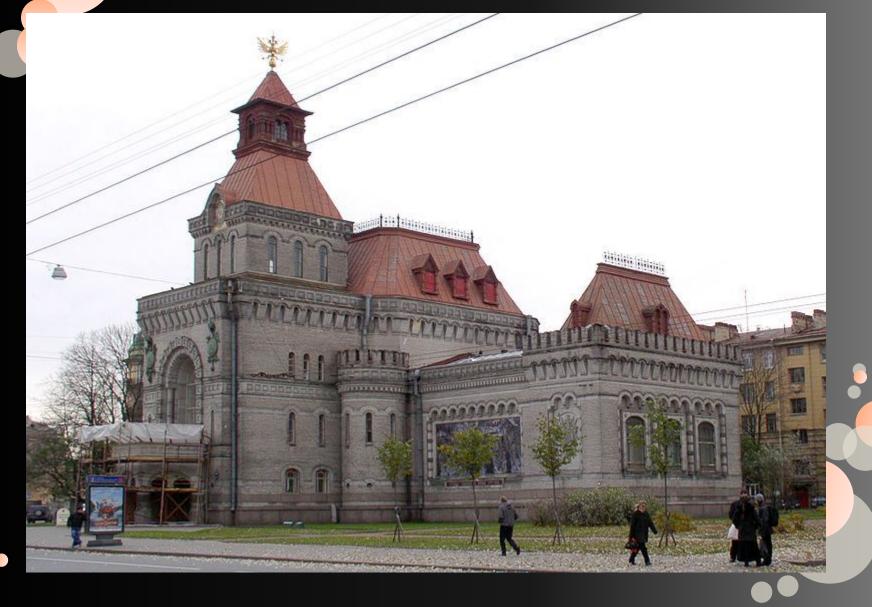

## Suvorov Military Museum was scored to resemble a medieval Russian fortress.

The Cruiser "Aurora"