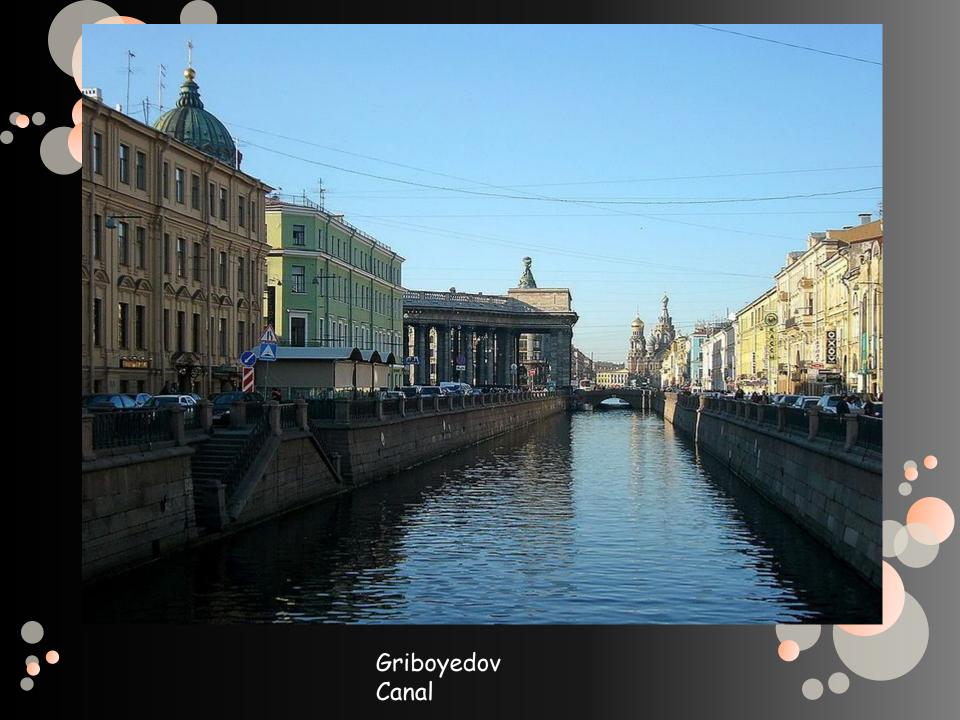

# Saint Potorsburg







Flag

### Coat of arms







The Bronze Horseman, monument to Peter the Great.





<u>Palace Square</u>, as the main square of the Russian Empire it was the setting of many events of great historical significance



LeninLenin statue outside the Finland station. Between 1924 and 1991 the city was known as Leningrad.





## Church of the Savior on Blood.









The River Neva flows through much of the centre of the city. Left – the Spit of Vasilievsky Island, center — River Neva, Peter and Paul Fortress and Trinity Bridge, right — Palace Embankment with the Winter Palace







Hermitage Museum



Smolny Institute, the seat of the governor







<u>Russian</u> Admiralty

















The Russian Museum.





Pulkovo International Airport.



The main auditorium of the Mariinsky Theater.



### Interior of the Hermitage Theatre





The Alexander Theater

## Suvorov Military Museum was scored to resemble a medieval Russian fortress.





The Cruiser "Aurora"











### The Kresty prison





### Menshikov Palace





a



#### Narva Triumphal Gate



Old Saint Petersburg Stock Exchange and Rostral Columns



### Pulkovo Observatory