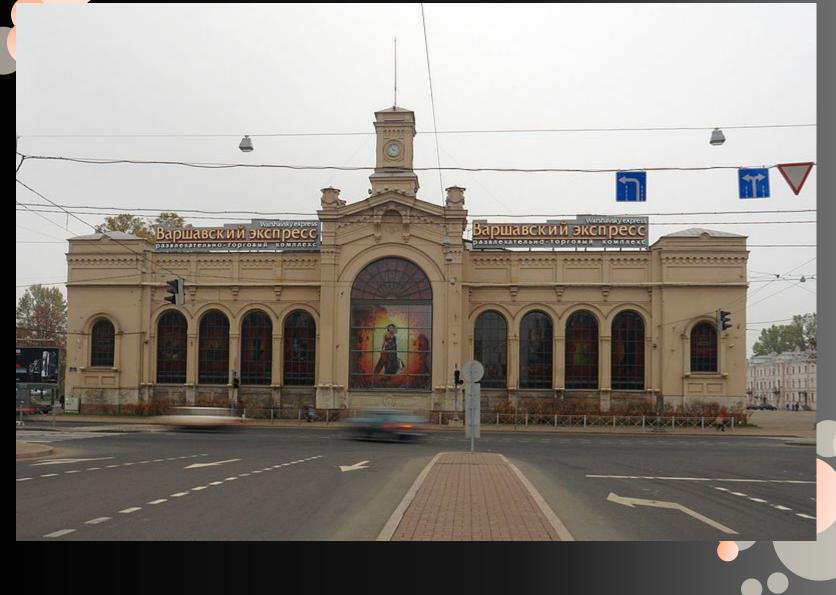

The River Neva flows through much of the centre of the city. Left – the Spit of Vasilievsky Island, center — River Neva, Peter and Paul Fortress and Trinity Bridge, right — Palace Embankment with the Winter Palace







Hermitage Museum



Smolny Institute, the seat of the governor







<u>Russian</u> Admiralty

















The Russian Museum.





Pulkovo International Airport.



The main auditorium of the Mariinsky Theater.



### Interior of the Hermitage Theatre





The Alexander Theater

## Suvorov Military Museum was scored to resemble a medieval Russian fortress.





The Cruiser "Aurora"











### The Kresty prison





### Menshikov Palace





a



#### Narva Triumphal Gate



Old Saint Petersburg Stock Exchange and Rostral Columns



### Pulkovo Observatory