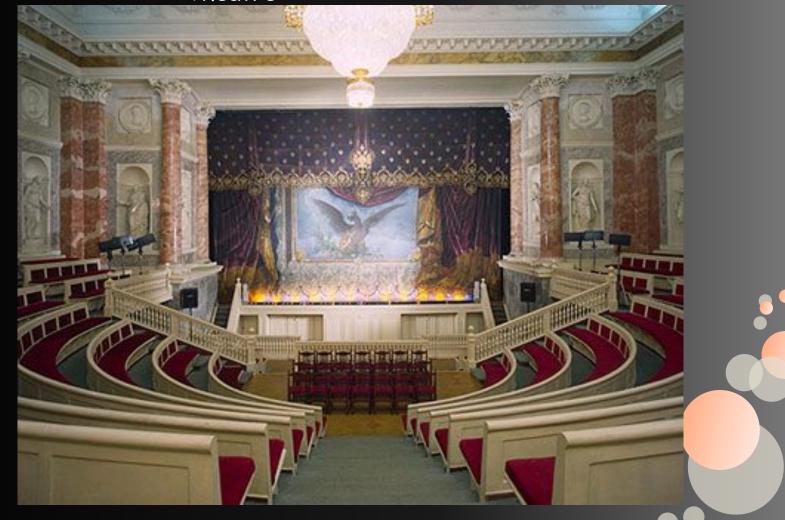

n, monument to Peter the Great.





<u>Palace Square</u>, as the main square of the Russian Empire it was the setting of many events of great historical significance



LeninLenin statue outside the Finland station. Between 1924 and 1991 the city was known as Leningrad.





## Church of the Savior on Blood.









The River Neva flows through much of the centre of the city. Left – the Spit of Vasilievsky Island, center — River Neva, Peter and Paul Fortress and Trinity Bridge, right — Palace Embankment with the Winter Palace







Hermitage Museum



Smolny Institute, the seat of the governor







<u>Russian</u> Admiralty

















The Russian Museum.





Pulkovo International Airport.



The main auditorium of the Mariinsky Theater.



### Interior of the Hermitage Theatre





The Alexander Theater

## Suvorov Military Museum was scored to resemble a medieval Russian fortress.





The Cruiser "Aurora"











### The Kresty prison





### Menshikov Palace





a



#### Narva Triumphal Gate



Old Saint Petersburg Stock Exchange and Rostral Columns



### Pulkovo Observatory