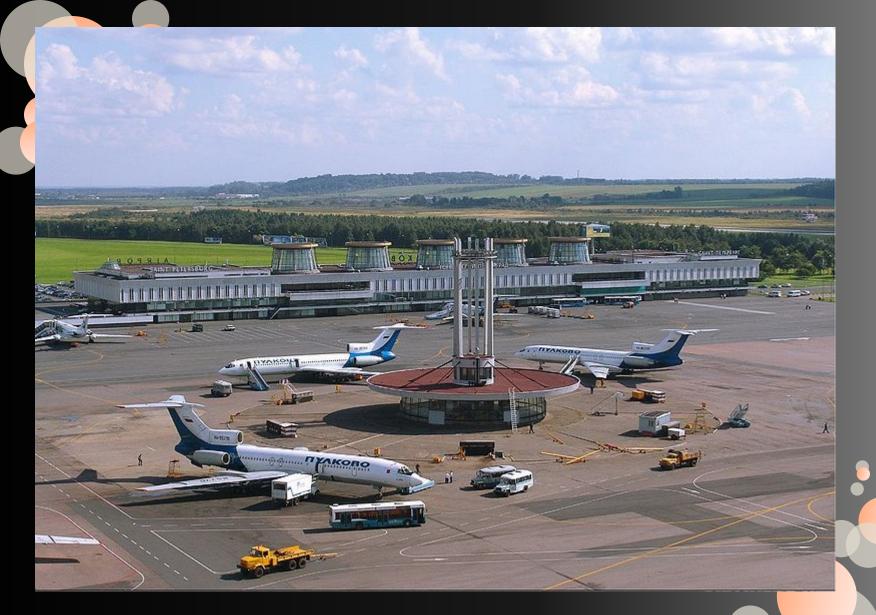

Hermitage Museum

Smolny Institute, the seat of the governor

<u>Russian</u> Admiralty

The Russian Museum.

Pulkovo International Airport.

The main auditorium of the Mariinsky Theater.