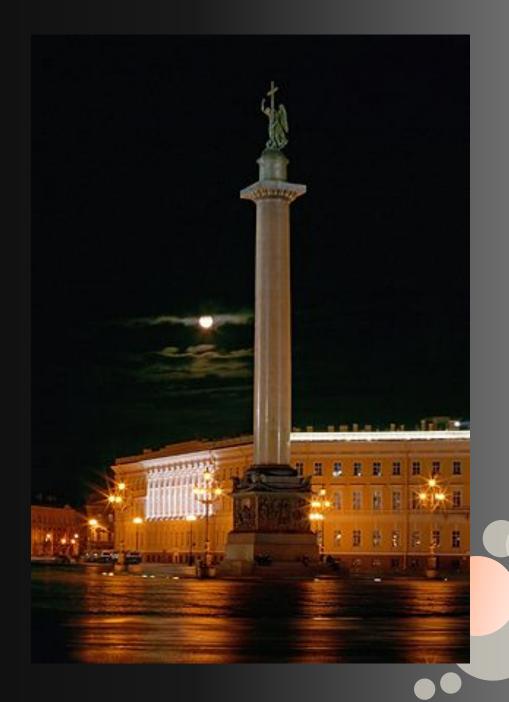

### Coat of arms

The Bronze Horseman, monument to Peter the Great.

<u>Palace Square</u>, as the main square of the Russian Empire it was the setting of many events of great historical significance

LeninLenin statue outside the Finland station. Between 1924 and 1991 the city was known as Leningrad.