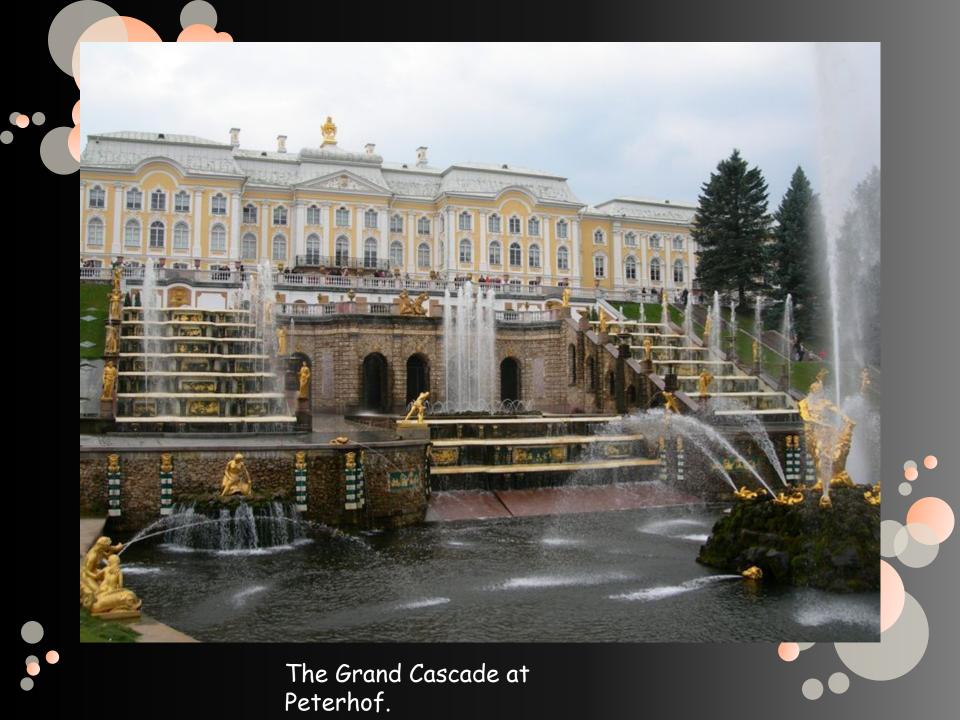

# Saint Potorsburg







Flag

### Coat of arms







The Bronze Horseman, monument to Peter the Great.





<u>Palace Square</u>, as the main square of the Russian Empire it was the setting of many events of great historical significance



LeninLenin statue outside the Finland station. Between 1924 and 1991 the city was known as Leningrad.





## Church of the Savior on Blood.









The River Neva flows through much of the centre of the city. Left – the Spit of Vasilievsky Island, center — River Neva, Peter and Paul Fortress and Trinity Bridge, right — Palace Embankment with the Winter Palace







Hermitage Museum



Smolny Institute, the seat of the governor







<u>Russian</u> Admiralty

















The Russian Museum.





Pulkovo International Airport.



The main auditorium of the Mariinsky Theater.



### Interior of the Hermitage Theatre





The Alexander Theater

## Suvorov Military Museum was scored to resemble a medieval Russian fortress.





The Cruiser "Aurora"











### The Kresty prison





### Menshikov Palace





a



#### Narva Triumphal Gate



Old Saint Petersburg Stock Exchange and Rostral Columns



### Pulkovo Observatory