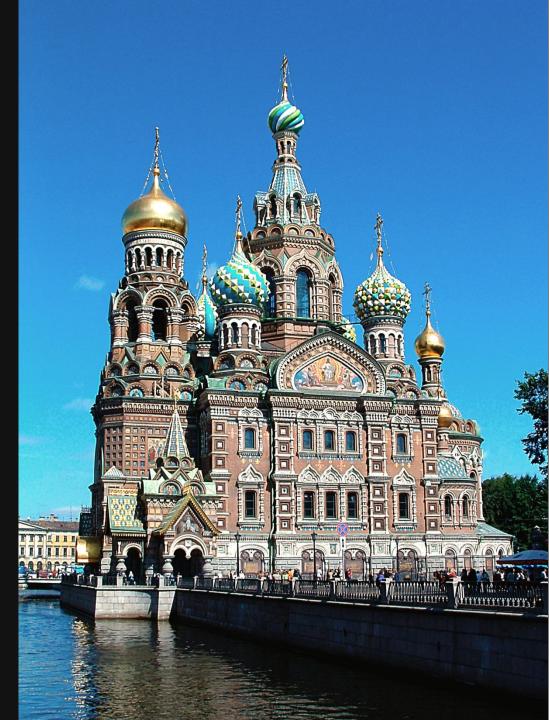

## Church of the Savior on Blood.

The River Neva flows through much of the centre of the city. Left – the Spit of Vasilievsky Island, center — River Neva, Peter and Paul Fortress and Trinity Bridge, right — Palace Embankment with the Winter Palace