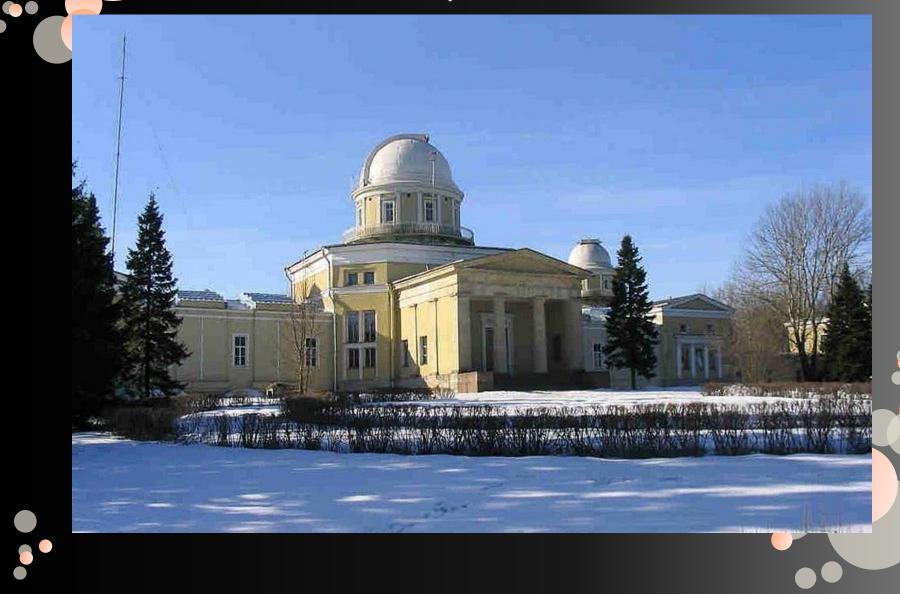

The River Neva flows through much of the centre of the city. Left – the Spit of Vasilievsky Island, center — River Neva, Peter and Paul Fortress and Trinity Bridge, right — Palace Embankment with the Winter Palace







Hermitage Museum



Smolny Institute, the seat of the governor







<u>Russian</u> Admiralty

















The Russian Museum.





Pulkovo International Airport.



The main auditorium of the Mariinsky Theater.



### Interior of the Hermitage Theatre





The Alexander Theater

## Suvorov Military Museum was scored to resemble a medieval Russian fortress.





The Cruiser "Aurora"











### The Kresty prison





### Menshikov Palace





a



#### Narva Triumphal Gate



Old Saint Petersburg Stock Exchange and Rostral Columns



### Pulkovo Observatory