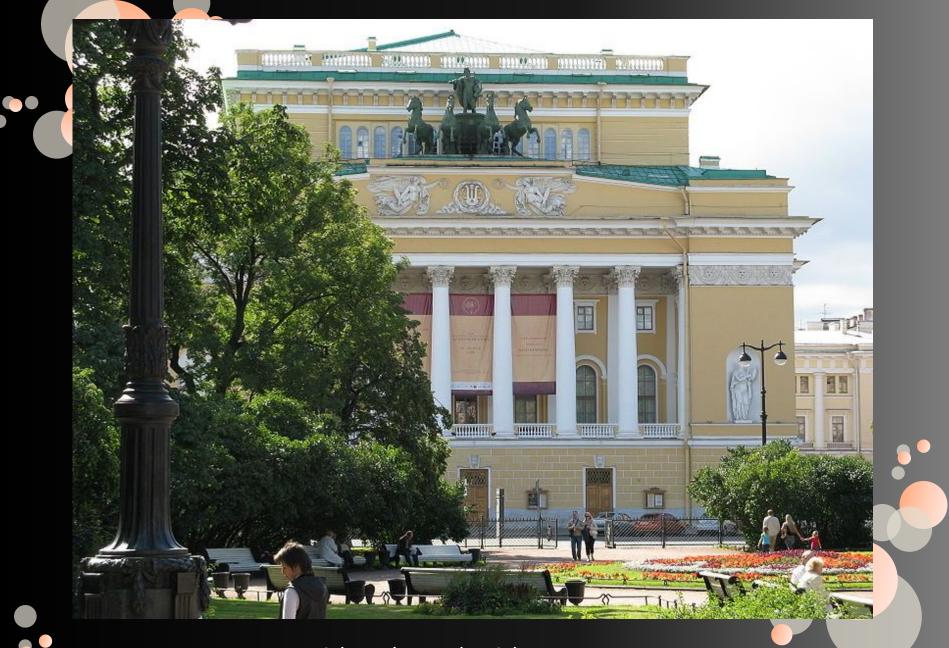

monument to Peter the Great.





<u>Palace Square</u>, as the main square of the Russian Empire it was the setting of many events of great historical significance



LeninLenin statue outside the Finland station. Between 1924 and 1991 the city was known as Leningrad.





## Church of the Savior on Blood.









The River Neva flows through much of the centre of the city. Left – the Spit of Vasilievsky Island, center — River Neva, Peter and Paul Fortress and Trinity Bridge, right — Palace Embankment with the Winter Palace







Hermitage Museum



Smolny Institute, the seat of the governor







<u>Russian</u> Admiralty

















The Russian Museum.





Pulkovo International Airport.



The main auditorium of the Mariinsky Theater.



### Interior of the Hermitage Theatre





The Alexander Theater

## Suvorov Military Museum was scored to resemble a medieval Russian fortress.





The Cruiser "Aurora"











### The Kresty prison





### Menshikov Palace





a



#### Narva Triumphal Gate



Old Saint Petersburg Stock Exchange and Rostral Columns



### Pulkovo Observatory