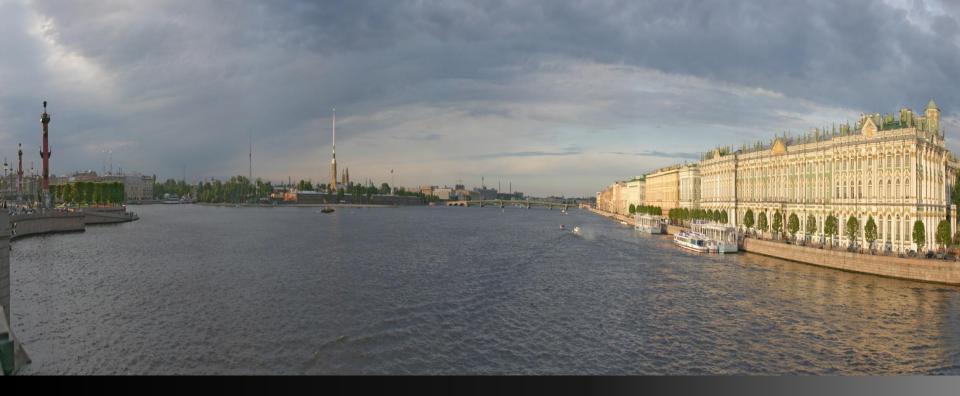

## Church of the Savior on Blood.

The River Neva flows through much of the centre of the city. Left – the Spit of Vasilievsky Island, center — River Neva, Peter and Paul Fortress and Trinity Bridge, right — Palace Embankment with the Winter Palace