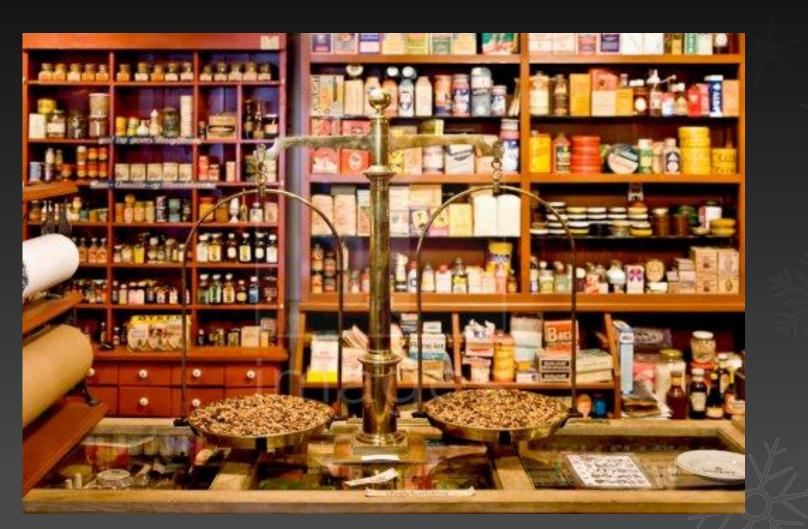

# SHOPS MND SHOPPING

When we want to buy something, we must go to the shop where it is sold.

Sugar, tea, coffee, salt and so on are sold at the grocer's