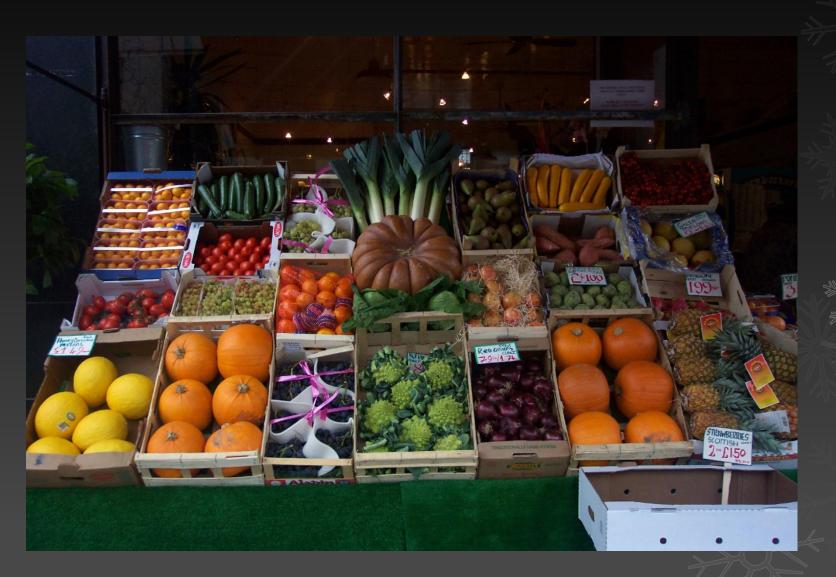

### DAULETBAEV DINMUHAMBET RET-13-1





present...





# SHOPS MND SHOPPING











When we want to buy something, we must go to the shop where it is sold.













Sugar, tea, coffee, salt and so on are sold at the grocer's















#### Bread is sold at the baker's















### Meat is sold at the butcher's













#### We buy vegetables at the greengrocer's













### Cakes and sweets are sold at the confectionery.















## When we want to buy clothes, we go to the clothing shop.















### We buy jewellery, silver and gold watches at the jeweller's















#### We buy books at the book-shop.















#### The cashier sits at the cash desk













### Some shops have many departments. They are called department stores