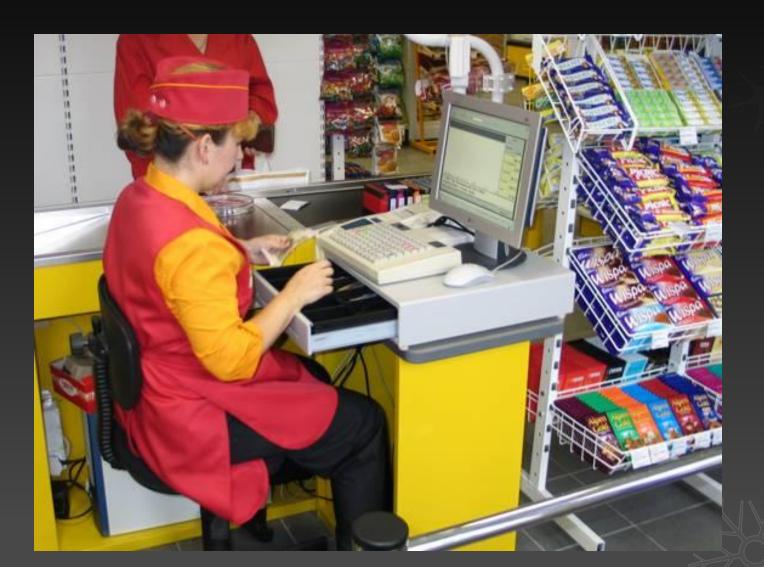

### DAULETBAEV DINMUHAMBET RET-13-1





present...





# SHOPS MND SHOPPING











When we want to buy something, we must go to the shop where it is sold.













Sugar, tea, coffee, salt and so on are sold at the grocer's















#### Bread is sold at the baker's















### Meat is sold at the butcher's













#### We buy vegetables at the greengrocer's













### Cakes and sweets are sold at the confectionery.















## When we want to buy clothes, we go to the clothing shop.















### We buy jewellery, silver and gold watches at the jeweller's















#### We buy books at the book-shop.















#### The cashier sits at the cash desk













### Some shops have many departments. They are called department stores