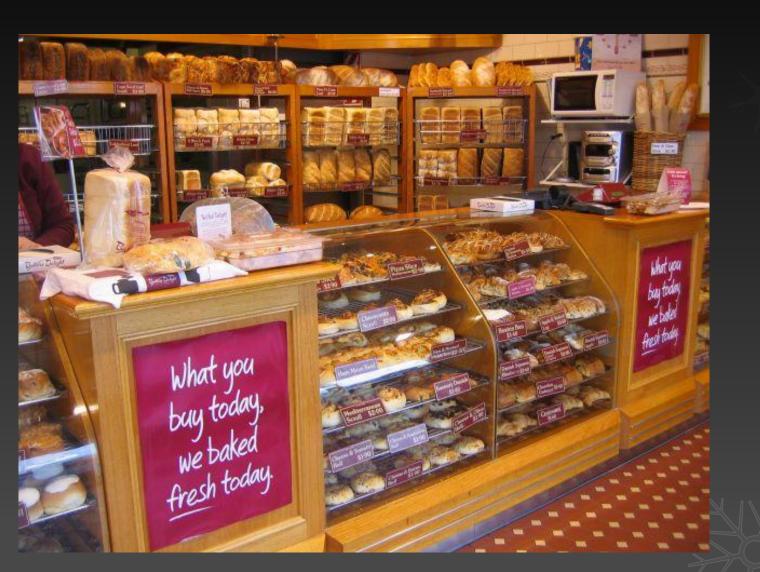

### DAULETBAEV DINMUHAMBET RET-13-1





present...





# SHOPS MND SHOPPING











When we want to buy something, we must go to the shop where it is sold.













Sugar, tea, coffee, salt and so on are sold at the grocer's















#### Bread is sold at the baker's















### Meat is sold at the butcher's













#### We buy vegetables at the greengrocer's













### Cakes and sweets are sold at the confectionery.















## When we want to buy clothes, we go to the clothing shop.















### We buy jewellery, silver and gold watches at the jeweller's















#### We buy books at the book-shop.















#### The cashier sits at the cash desk













### Some shops have many departments. They are called department stores