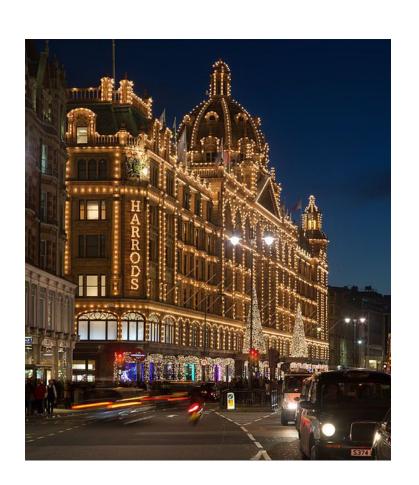

## 5. What is the Tower of London?

- a)A prison
- b)A fortress
- c)The Parliament

6. What is the symbol of England?

a)A Rose

b)An oak

c)A daffodil

- 7. Whats the name of the most popular shop in London?
- a)Harrods
- b)Mediamarkt
- c)Piccadilly Circus