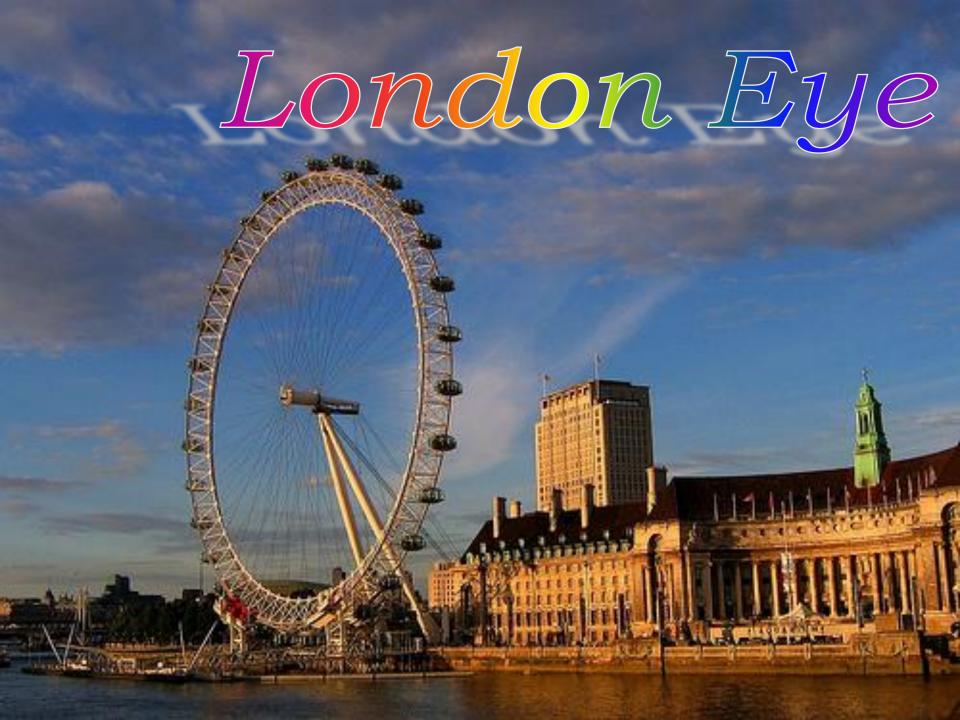

adame LONDON ST



## Stonehenge

























## BEATLES

Story

EXHIBITION



- Who Founded the capital city of London?
  a)Greeks
  - b)Romans
  - c)Vikings



2.St.Paul's cathedral is?

a)a church

b)a fortress

c)a museum



3. The Great Fire of London take place in?

a)1666

b)1796

c)1904



- 4. What can you see on this picture?
- a)Westminster Palace
- b)Buckingham palace
- c) Heathrow



## 5. What is the Tower of London?

- a)A prison
- b)A fortress
- c)The Parliament



6. What is the symbol of England?

a)A Rose

b)An oak

c)A daffodil



- 7. Whats the name of the most popular shop in London?
- a)Harrods
- b)Mediamarkt
- c)Piccadilly Circus





## Thank you for attention!