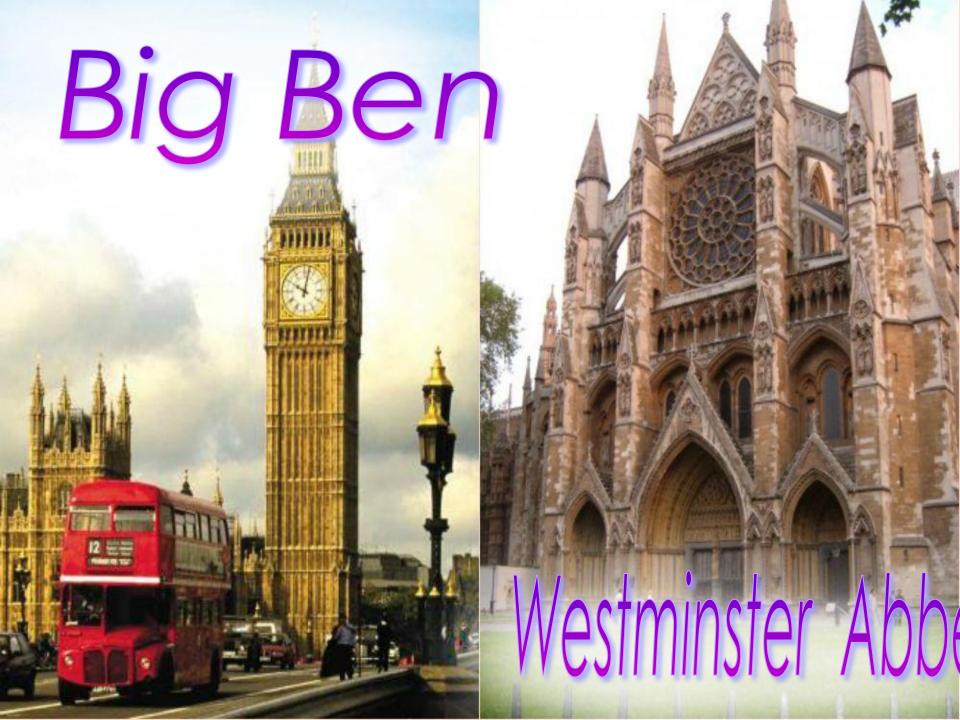

3. The Great Fire of London take place in?

a)1666

b)1796

c)1904

- 4. What can you see on this picture?
- a)Westminster Palace
- b)Buckingham palace
- c) Heathrow