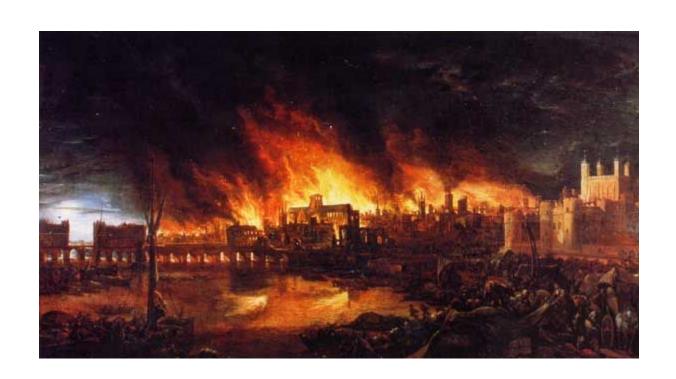

3. The Great Fire of London take place in?

a)1666

b)1796

c)1904

- 4. What can you see on this picture?
- a)Westminster Palace
- b)Buckingham palace
- c) Heathrow