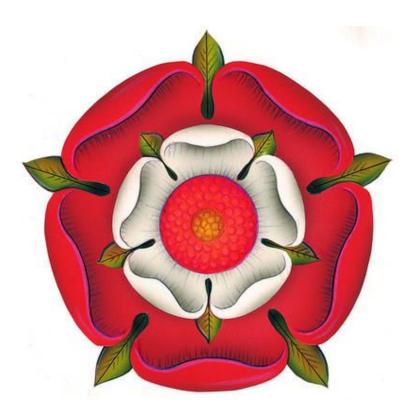

## 5. What is the Tower of London?

- a)A prison
- b)A fortress
- c)The Parliament

6. What is the symbol of England?

a)A Rose

b)An oak

c)A daffodil

- 7. Whats the name of the most popular shop in London?
- a)Harrods
- b)Mediamarkt
- c)Piccadilly Circus