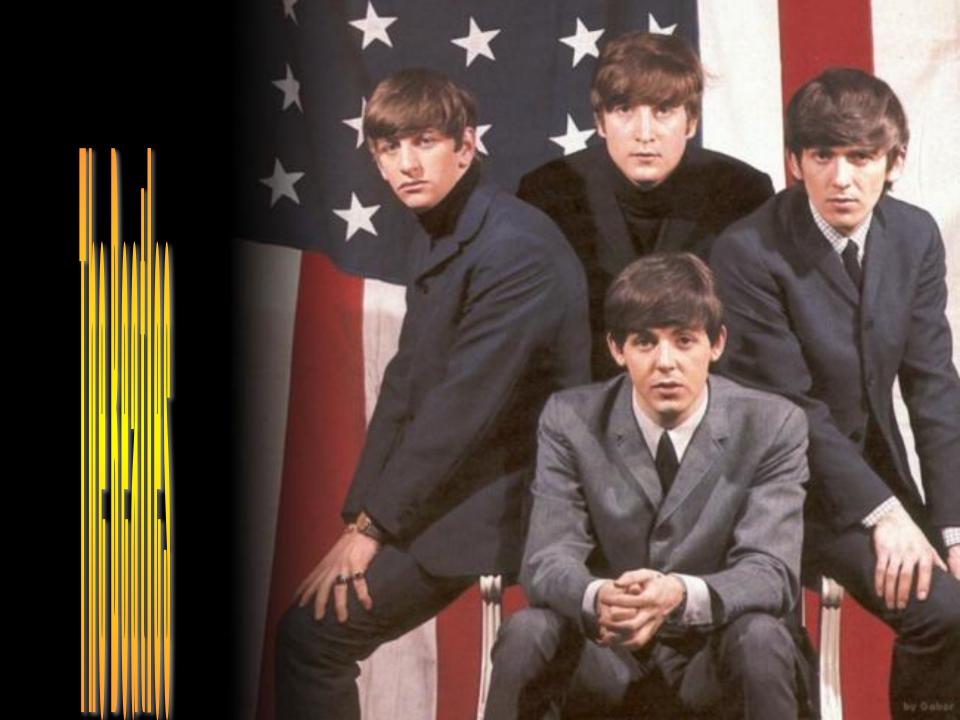

## BEATLES

Story

EXHIBITION

- Who Founded the capital city of London?
  a)Greeks
  - b)Romans
  - c)Vikings

2.St.Paul's cathedral is?

a)a church

b)a fortress

c)a museum