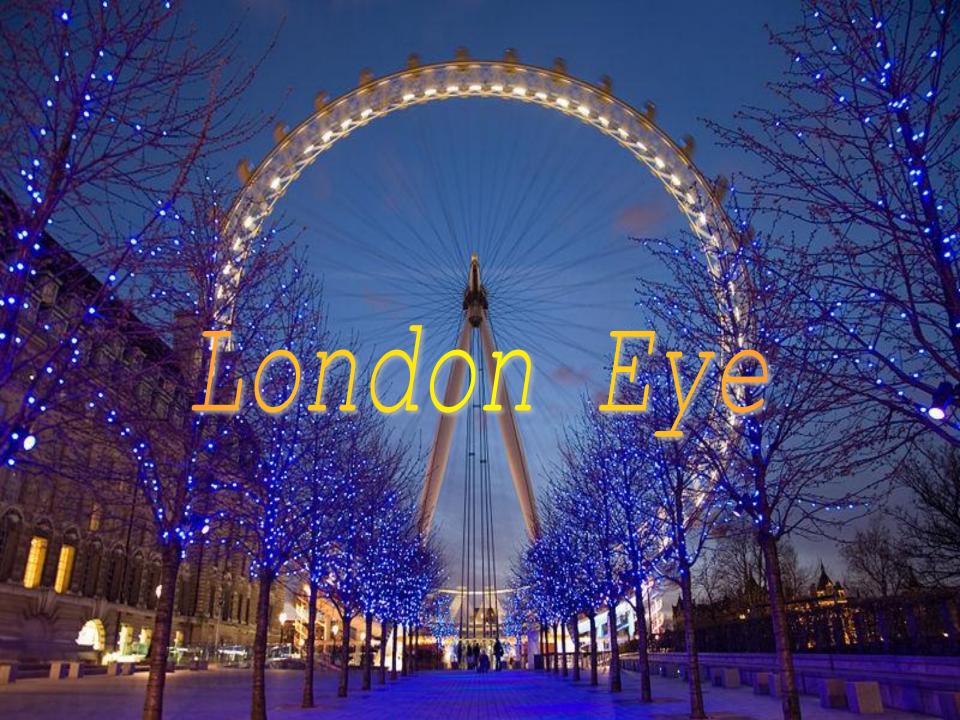

adame LONDON ST



## Stonehenge

























## BEATLES

Story

EXHIBITION



- Who Founded the capital city of London?
  a)Greeks
  - b)Romans
  - c)Vikings



2.St.Paul's cathedral is?

a)a church

b)a fortress

c)a museum



3. The Great Fire of London take place in?

a)1666

b)1796

c)1904



- 4. What can you see on this picture?
- a)Westminster Palace
- b)Buckingham palace
- c) Heathrow



## 5. What is the Tower of London?

- a)A prison
- b)A fortress
- c)The Parliament



6. What is the symbol of England?

a)A Rose

b)An oak

c)A daffodil



- 7. Whats the name of the most popular shop in London?
- a)Harrods
- b)Mediamarkt
- c)Piccadilly Circus





## Thank you for attention!