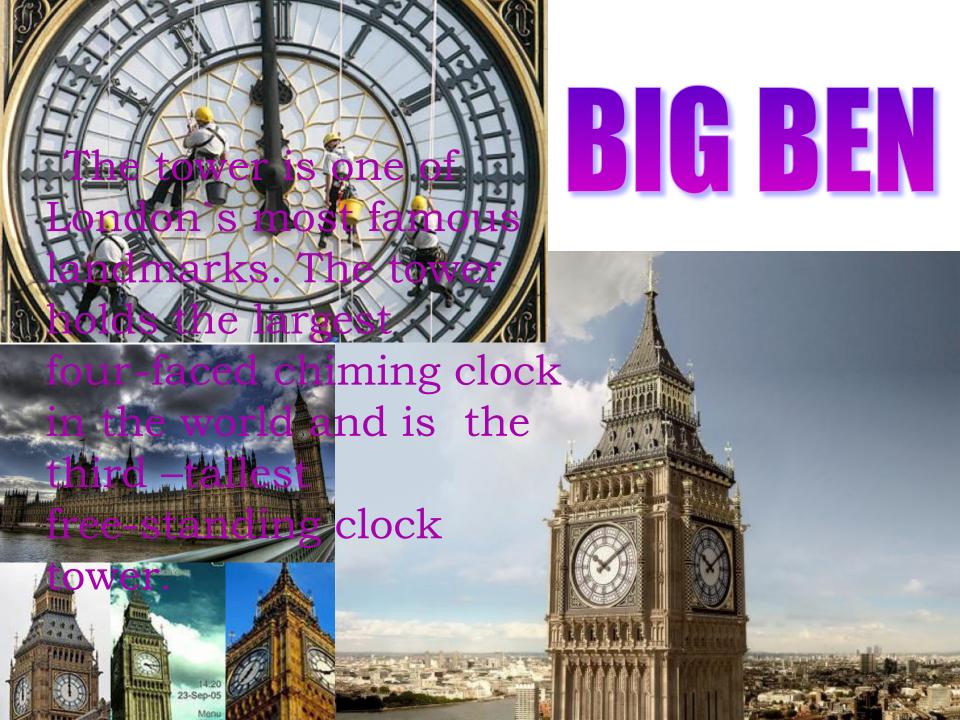

adame LONDON ST



## Stonehenge

























## BEATLES

Story

EXHIBITION



- Who Founded the capital city of London?
  a)Greeks
  - b)Romans
  - c)Vikings



2.St.Paul's cathedral is?

a)a church

b)a fortress

c)a museum



3. The Great Fire of London take place in?

a)1666

b)1796

c)1904



- 4. What can you see on this picture?
- a)Westminster Palace
- b)Buckingham palace
- c) Heathrow



## 5. What is the Tower of London?

- a)A prison
- b)A fortress
- c)The Parliament



6. What is the symbol of England?

a)A Rose

b)An oak

c)A daffodil



- 7. Whats the name of the most popular shop in London?
- a)Harrods
- b)Mediamarkt
- c)Piccadilly Circus





## Thank you for attention!