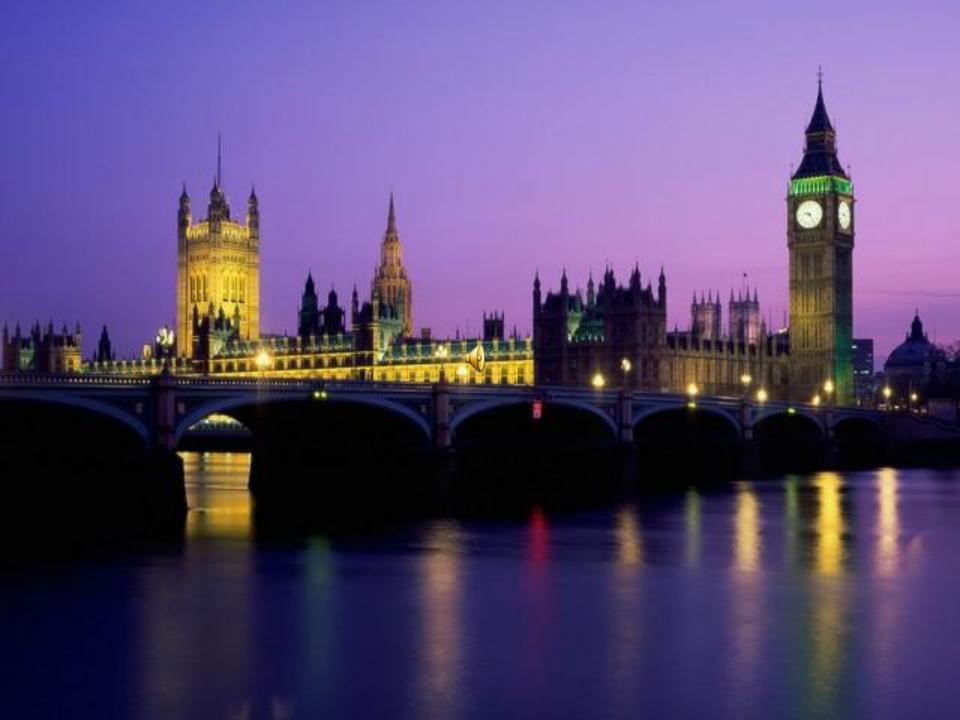

3. The Great Fire of London take place in?

a)1666

b)1796

c)1904

- 4. What can you see on this picture?
- a)Westminster Palace
- b)Buckingham palace
- c) Heathrow