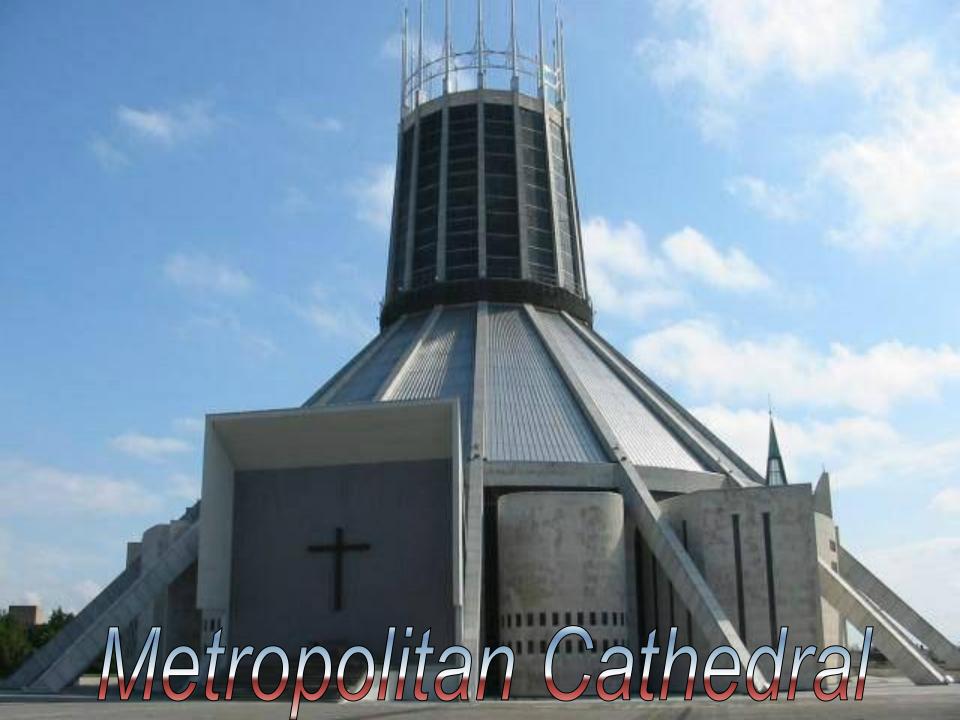

adame LONDON ST



## Stonehenge

























## BEATLES

Story

EXHIBITION



- Who Founded the capital city of London?
  a)Greeks
  - b)Romans
  - c)Vikings



2.St.Paul's cathedral is?

a)a church

b)a fortress

c)a museum



3. The Great Fire of London take place in?

a)1666

b)1796

c)1904



- 4. What can you see on this picture?
- a)Westminster Palace
- b)Buckingham palace
- c) Heathrow



## 5. What is the Tower of London?

- a)A prison
- b)A fortress
- c)The Parliament



6. What is the symbol of England?

a)A Rose

b)An oak

c)A daffodil



- 7. Whats the name of the most popular shop in London?
- a)Harrods
- b)Mediamarkt
- c)Piccadilly Circus





## Thank you for attention!