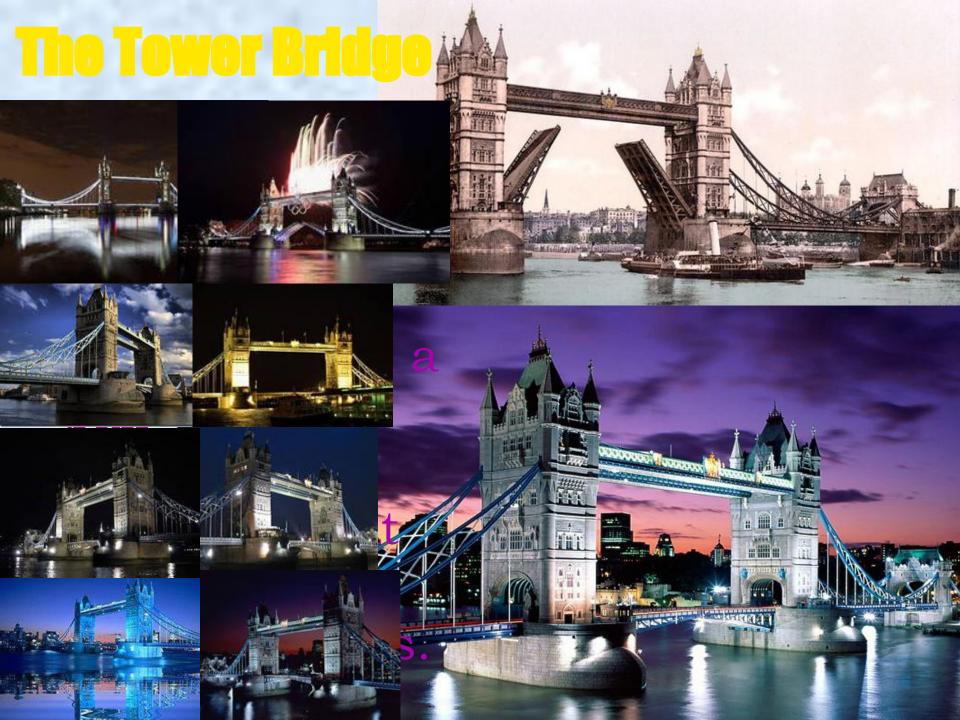

adame LONDON ST



## Stonehenge

























## BEATLES

Story

EXHIBITION



- Who Founded the capital city of London?
  a)Greeks
  - b)Romans
  - c)Vikings



2.St.Paul's cathedral is?

a)a church

b)a fortress

c)a museum



3. The Great Fire of London take place in?

a)1666

b)1796

c)1904



- 4. What can you see on this picture?
- a)Westminster Palace
- b)Buckingham palace
- c) Heathrow



## 5. What is the Tower of London?

- a)A prison
- b)A fortress
- c)The Parliament



6. What is the symbol of England?

a)A Rose

b)An oak

c)A daffodil



- 7. Whats the name of the most popular shop in London?
- a)Harrods
- b)Mediamarkt
- c)Piccadilly Circus





## Thank you for attention!