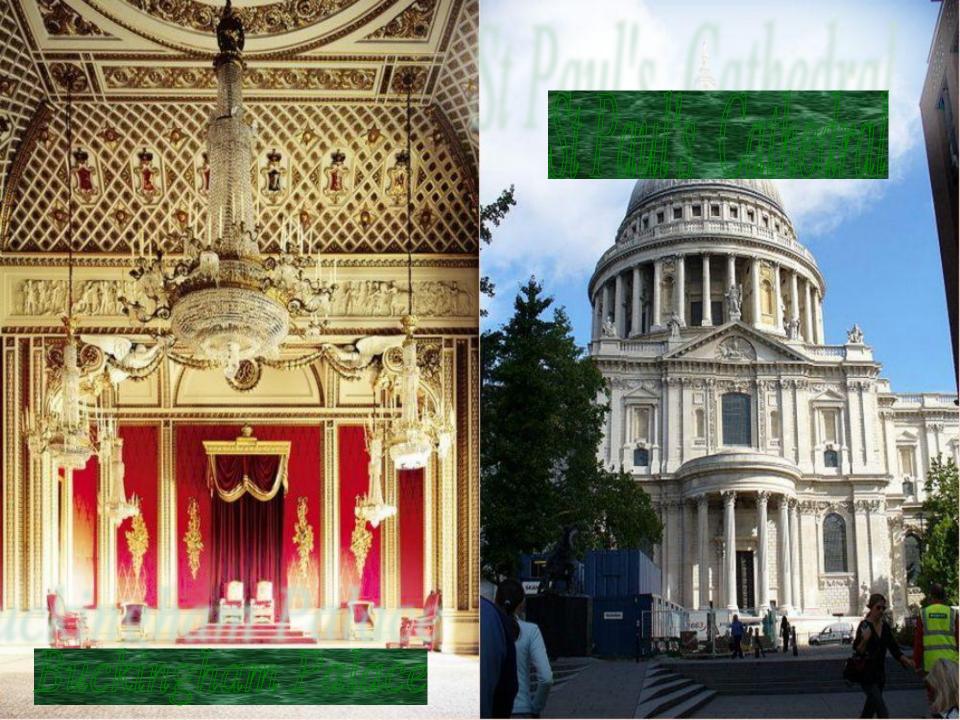

## BEATLES

Story

EXHIBITION

- Who Founded the capital city of London?
  a)Greeks
  - b)Romans
  - c)Vikings

2.St.Paul's cathedral is?

a)a church

b)a fortress

c)a museum