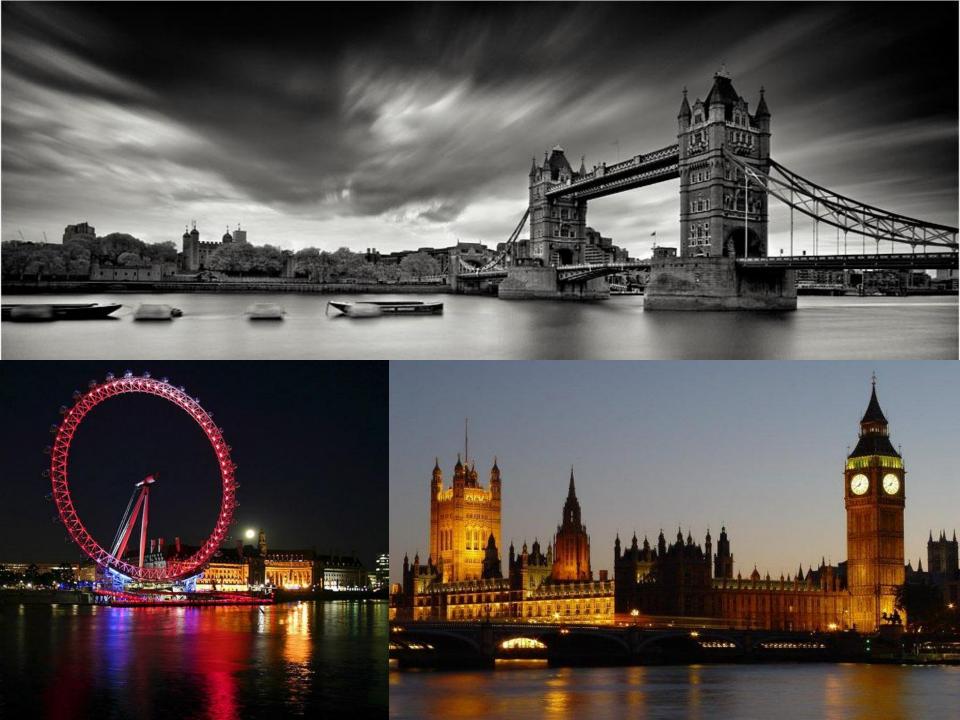

adame LONDON ST



## Stonehenge

























## BEATLES

Story

EXHIBITION



- Who Founded the capital city of London?
  a)Greeks
  - b)Romans
  - c)Vikings



2.St.Paul's cathedral is?

a)a church

b)a fortress

c)a museum



3. The Great Fire of London take place in?

a)1666

b)1796

c)1904



- 4. What can you see on this picture?
- a)Westminster Palace
- b)Buckingham palace
- c) Heathrow



## 5. What is the Tower of London?

- a)A prison
- b)A fortress
- c)The Parliament



6. What is the symbol of England?

a)A Rose

b)An oak

c)A daffodil



- 7. Whats the name of the most popular shop in London?
- a)Harrods
- b)Mediamarkt
- c)Piccadilly Circus





## Thank you for attention!