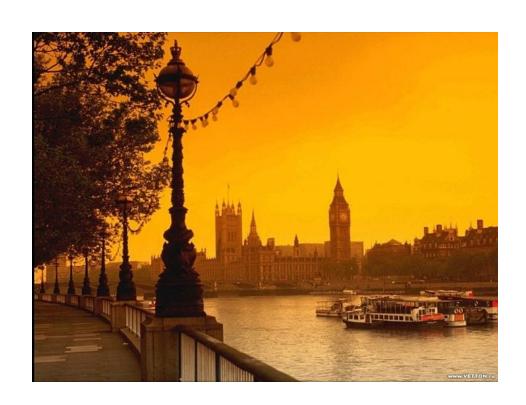

3. The Great Fire of London take place in?

a)1666

b)1796

c)1904

- 4. What can you see on this picture?
- a)Westminster Palace
- b)Buckingham palace
- c) Heathrow