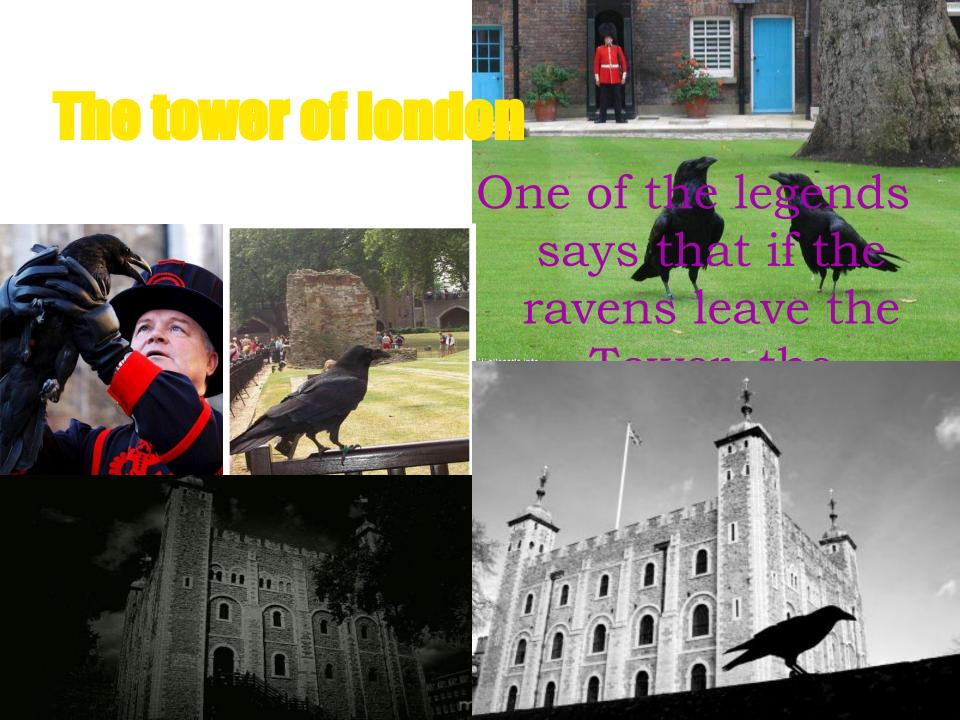

## 5. What is the Tower of London?

- a)A prison
- b)A fortress
- c)The Parliament

6. What is the symbol of England?

a)A Rose

b)An oak

c)A daffodil

- 7. Whats the name of the most popular shop in London?
- a)Harrods
- b)Mediamarkt
- c)Piccadilly Circus