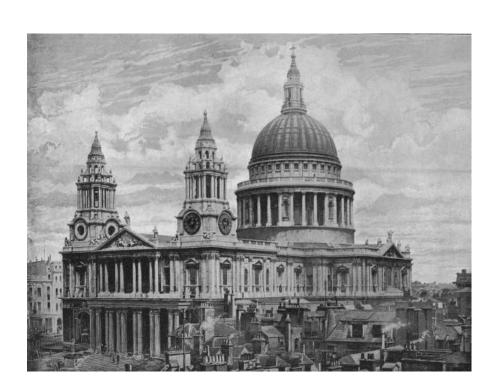

## BEATLES

Story

EXHIBITION

- Who Founded the capital city of London?
  a)Greeks
  - b)Romans
  - c)Vikings

2.St.Paul's cathedral is?

a)a church

b)a fortress

c)a museum