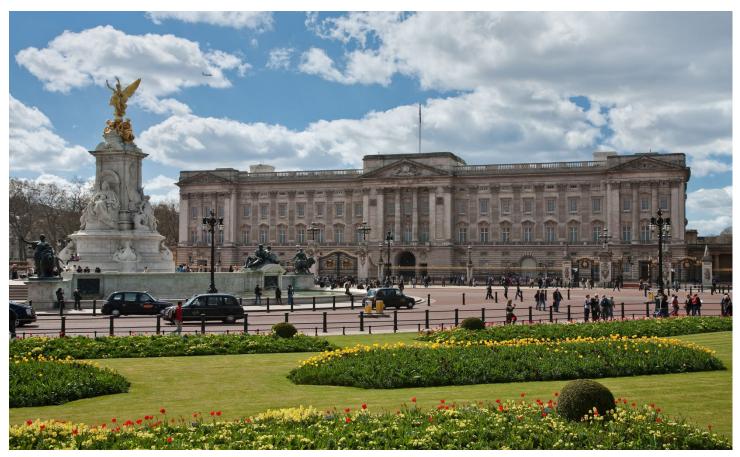

3. The Great Fire of London take place in?

a)1666

b)1796

c)1904

- 4. What can you see on this picture?
- a)Westminster Palace
- b)Buckingham palace
- c) Heathrow