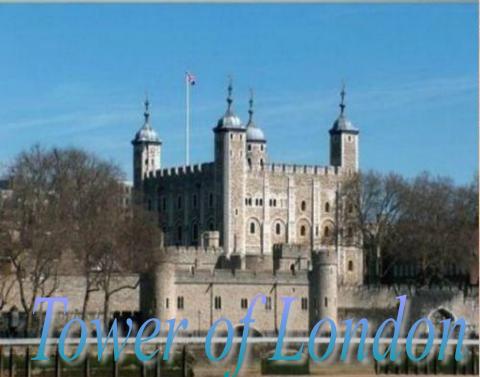

## 5. What is the Tower of London?

- a)A prison
- b)A fortress
- c)The Parliament

6. What is the symbol of England?

a)A Rose

b)An oak

c)A daffodil

- 7. Whats the name of the most popular shop in London?
- a)Harrods
- b)Mediamarkt
- c)Piccadilly Circus