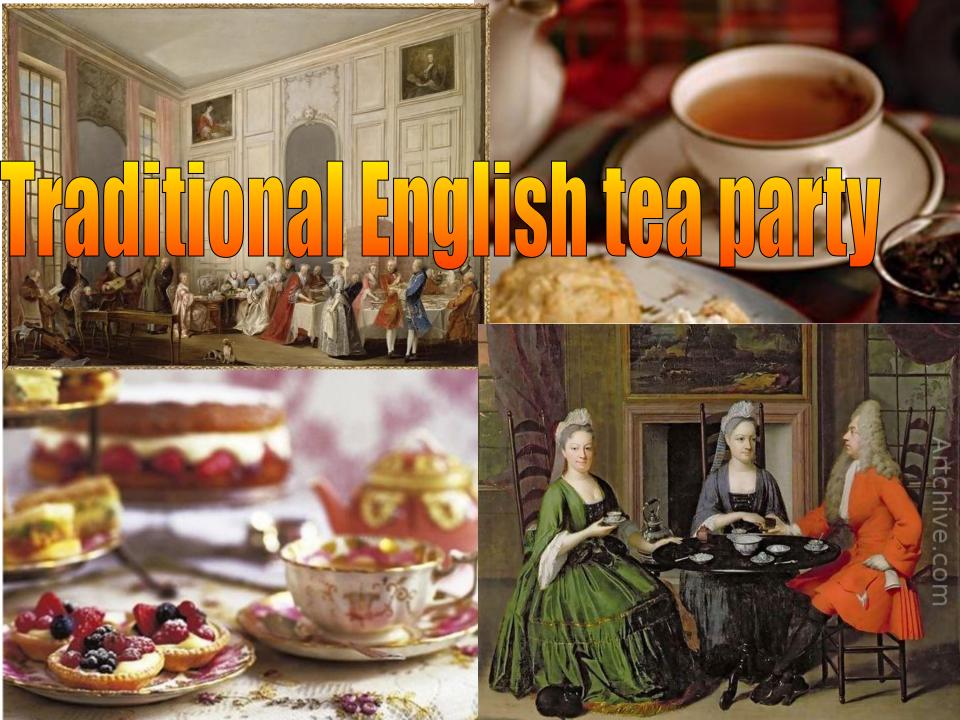

## BEATLES

Story

EXHIBITION

- Who Founded the capital city of London?
  a)Greeks
  - b)Romans
  - c)Vikings

2.St.Paul's cathedral is?

a)a church

b)a fortress

c)a museum