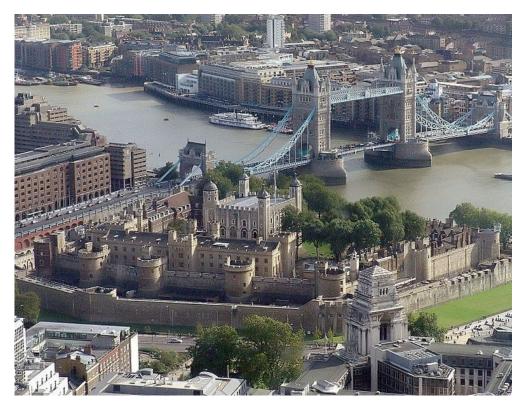

## 5. What is the Tower of London?

- a)A prison
- b)A fortress
- c)The Parliament

6. What is the symbol of England?

a)A Rose

b)An oak

c)A daffodil

- 7. Whats the name of the most popular shop in London?
- a)Harrods
- b)Mediamarkt
- c)Piccadilly Circus