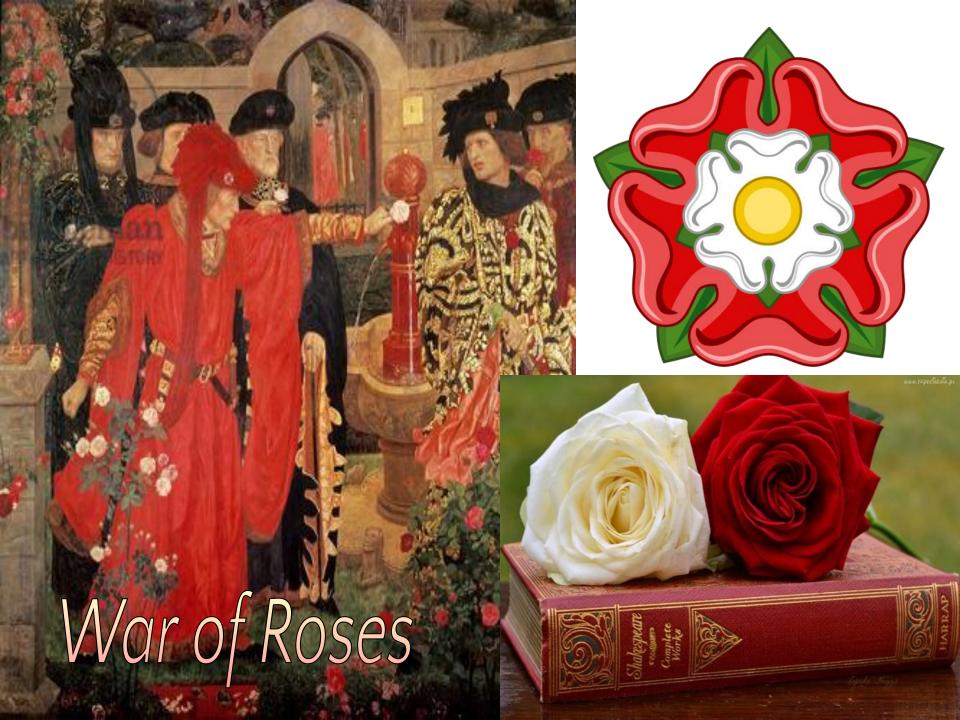

## 5. What is the Tower of London?

- a)A prison
- b)A fortress
- c)The Parliament

6. What is the symbol of England?

a)A Rose

b)An oak

c)A daffodil

- 7. Whats the name of the most popular shop in London?
- a)Harrods
- b)Mediamarkt
- c)Piccadilly Circus