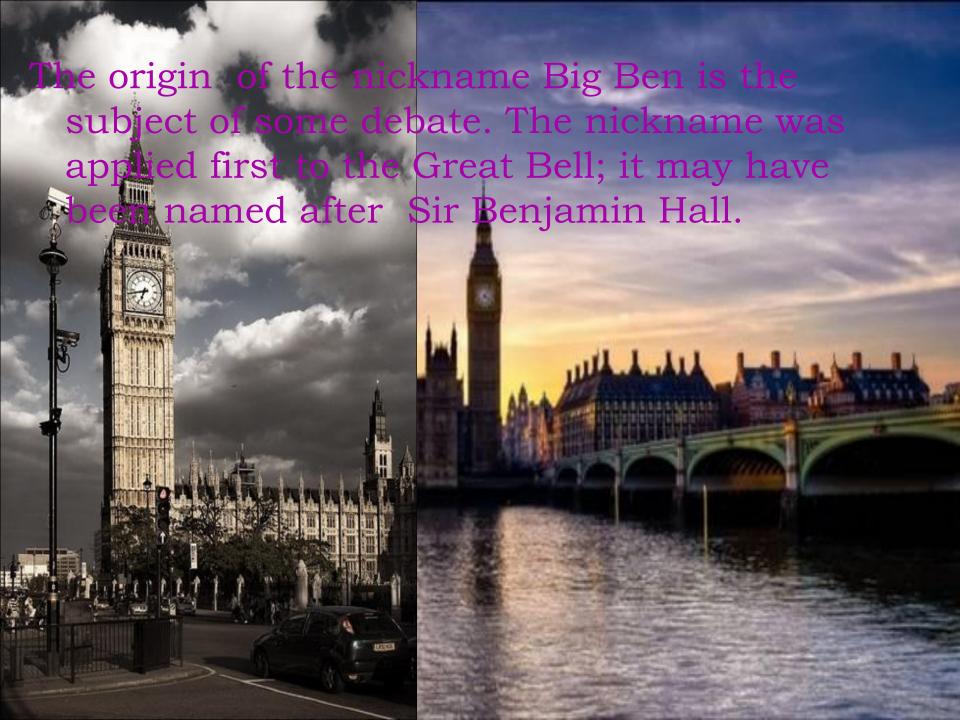

adame LONDON ST



## Stonehenge

























## BEATLES

Story

EXHIBITION



- Who Founded the capital city of London?
  a)Greeks
  - b)Romans
  - c)Vikings



2.St.Paul's cathedral is?

a)a church

b)a fortress

c)a museum



3. The Great Fire of London take place in?

a)1666

b)1796

c)1904



- 4. What can you see on this picture?
- a)Westminster Palace
- b)Buckingham palace
- c) Heathrow



## 5. What is the Tower of London?

- a)A prison
- b)A fortress
- c)The Parliament



6. What is the symbol of England?

a)A Rose

b)An oak

c)A daffodil



- 7. Whats the name of the most popular shop in London?
- a)Harrods
- b)Mediamarkt
- c)Piccadilly Circus





## Thank you for attention!