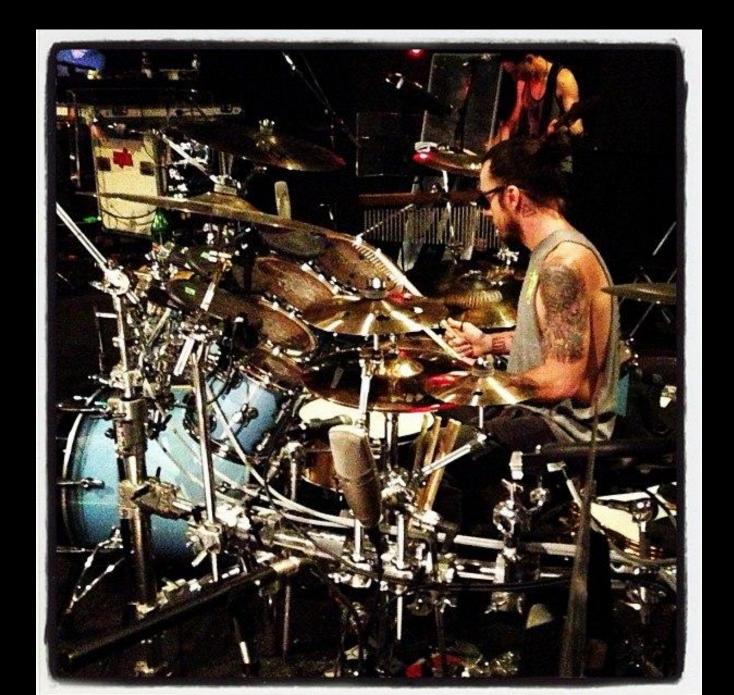

#### Shannon Christopher Leto

Shannon Leto is an American rock musician and drummer. He was born March 9, 1970 in Bossier City, Louisiana. Before 30 Seconds to Mars have become popular, Shannon worked in a jazz workshop. In 1998, Shannon and his younger brother Jared formed the band.