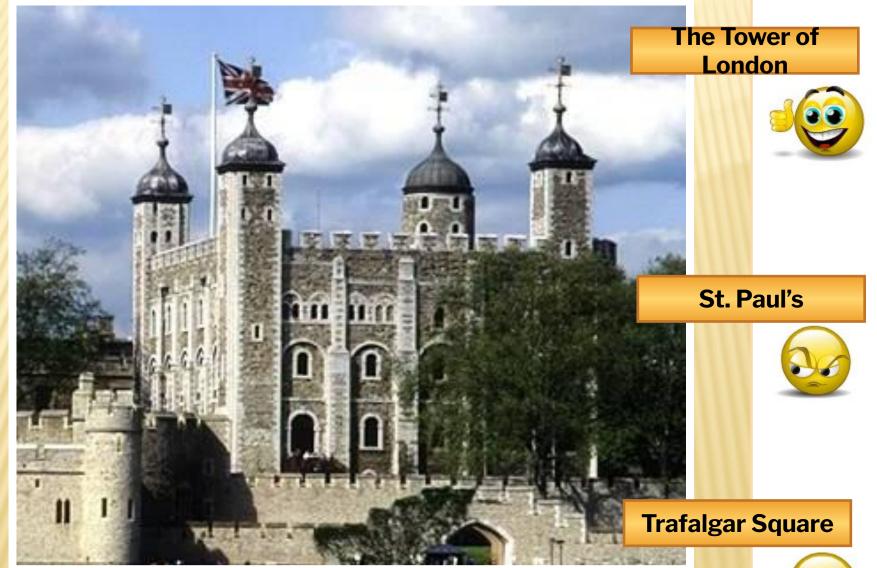

# 









# WHAT IS THE CAPITAL OF ...?



# WHAT IS THE WEATHER LIKE IN LONDON?

Let's visit www.earthcam.com

# Be ready to answer the questions:

- Is it rainy ?
- Is it sunny or cloudy?
- Is it windy?
- Is it warm or cold?



# **READ AND MATCH**









#### **Tower Bridge**



#### London Eye



Westminster Abbey













### How often do you hear it?

# What do tourists want to see in London?

A ALLANDAS AS

#### How much does it weigh?

### Is Big Ben really a clock?

# TOWER BRIDGE

- This is Tower Bridge, built in 1894.
- It is post to the Torrer of ondon.
- It is one of the famous indges across the Thames.
- It opens and ships go up and down the over chames.





#### Test (individual work)

P





# THANK YOU FOR THE LESSON

Учитель английского языка МОУ г.Кургана «Лицей N° 12» Романова Н.В.