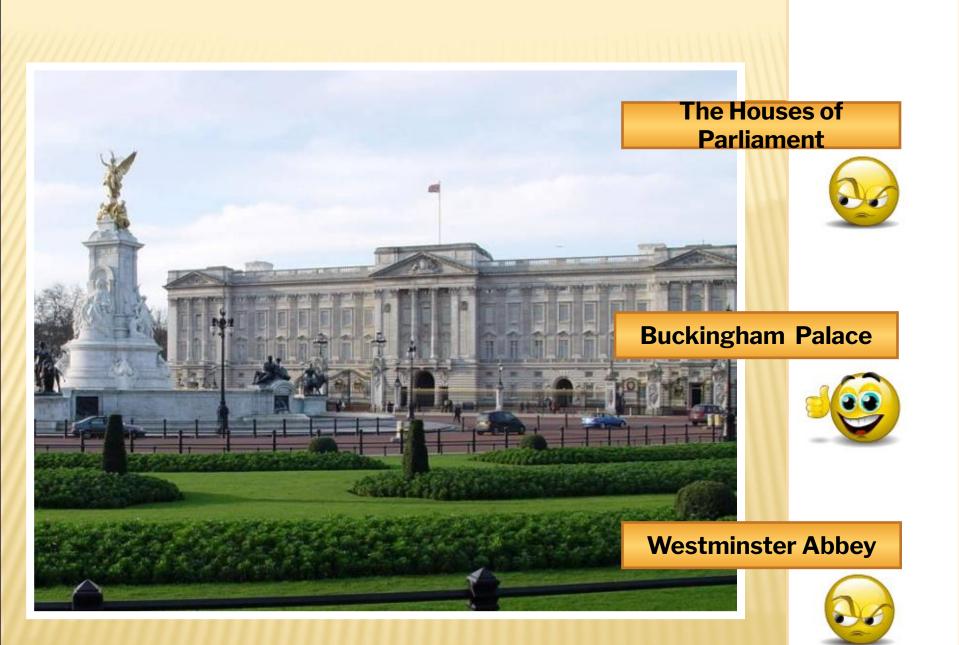

# 









# WHAT IS THE CAPITAL OF ...?



# WHAT IS THE WEATHER LIKE IN LONDON?

Let's visit www.earthcam.com

# Be ready to answer the questions:

- Is it rainy ?
- Is it sunny or cloudy?
- Is it windy?
- Is it warm or cold?



# **READ AND MATCH**









#### **Tower Bridge**



#### London Eye



Westminster Abbey













### How often do you hear it?

# What do tourists want to see in London?

A ALLANDAS AS

#### How much does it weigh?

### Is Big Ben really a clock?

# TOWER BRIDGE

- This is Tower Bridge, built in 1894.
- It is post to the Torrer of ondon.
- It is one of the famous indges across the Thames.
- It opens and ships go up and down the over chames.





#### Test (individual work)

P





# THANK YOU FOR THE LESSON

Учитель английского языка МОУ г.Кургана «Лицей N° 12» Романова Н.В.