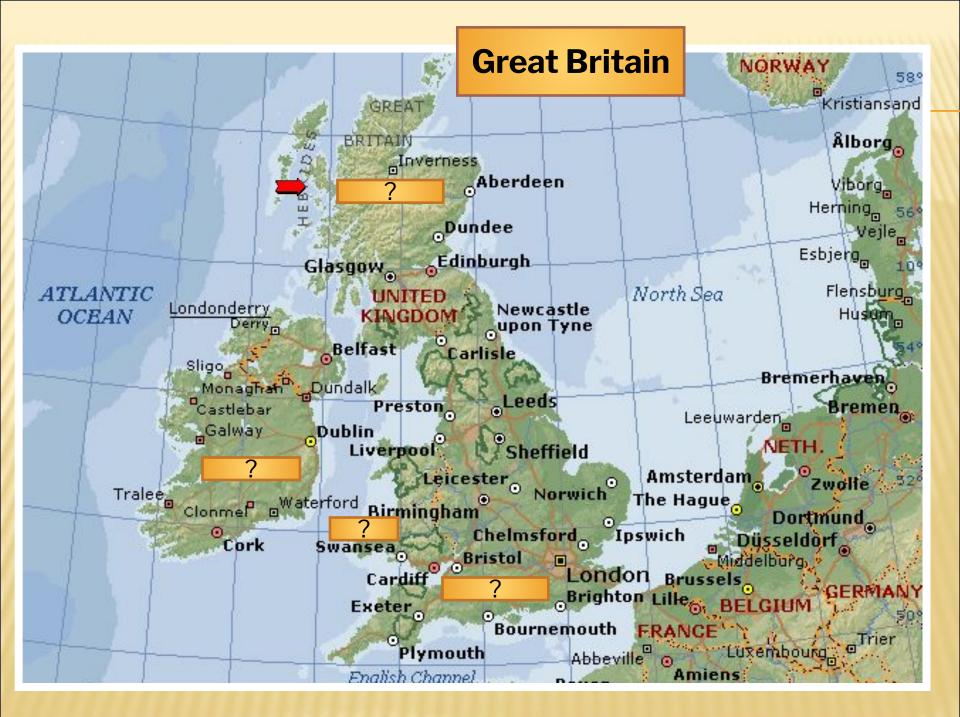

# 









# WHAT IS THE CAPITAL OF ...?



# WHAT IS THE WEATHER LIKE IN LONDON?

Let's visit www.earthcam.com

# Be ready to answer the questions:

- Is it rainy ?
- Is it sunny or cloudy?
- Is it windy?
- Is it warm or cold?



# **READ AND MATCH**









#### **Tower Bridge**



#### London Eye



Westminster Abbey













### How often do you hear it?

# What do tourists want to see in London?

A ALLANDAS AS

#### How much does it weigh?

### Is Big Ben really a clock?

# TOWER BRIDGE

- This is Tower Bridge, built in 1894.
- It is post to the Torrer of ondon.
- It is one of the famous indges across the Thames.
- It opens and ships go up and down the over chames.





#### Test (individual work)

P





# THANK YOU FOR THE LESSON

Учитель английского языка МОУ г.Кургана «Лицей N° 12» Ро