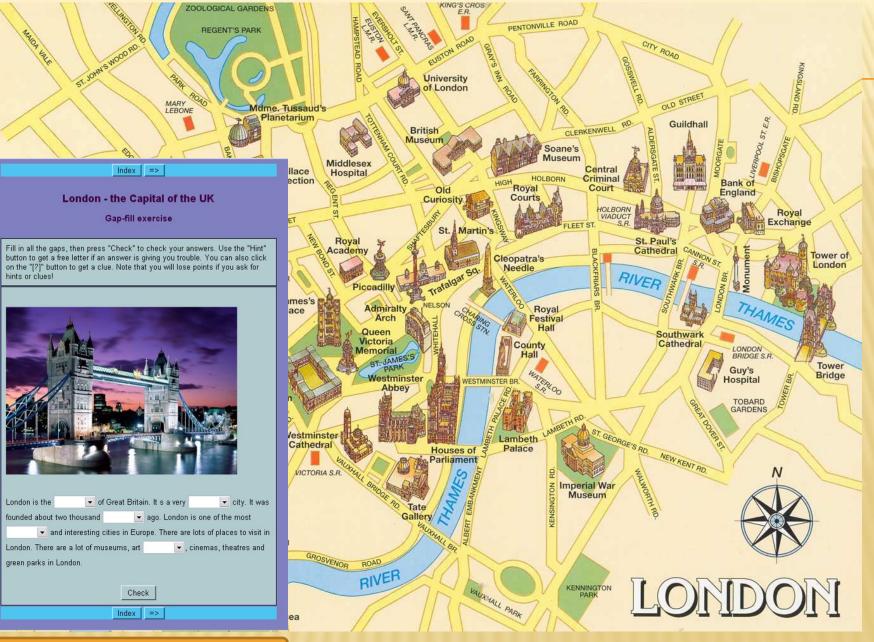

# 









# WHAT IS THE CAPITAL OF ...?



# WHAT IS THE WEATHER LIKE IN LONDON?

Let's visit www.earthcam.com

# Be ready to answer the questions:

- Is it rainy ?
- Is it sunny or cloudy?
- Is it windy?
- Is it warm or cold?



# **READ AND MATCH**









#### **Tower Bridge**



#### London Eye



Westminster Abbey













### How often do you hear it?

# What do tourists want to see in London?

A ALLANDAS AS

#### How much does it weigh?

### Is Big Ben really a clock?

# TOWER BRIDGE

- This is Tower Bridge, built in 1894.
- It is post to the Torrer of ondon.
- It is one of the famous indges across the Thames.
- It opens and ships go up and down the over chames.





#### Test (individual work)

P





# THANK YOU FOR THE LESSON

Учитель английского языка МОУ г.Кургана «Лицей N° 12» Романова Н.В.