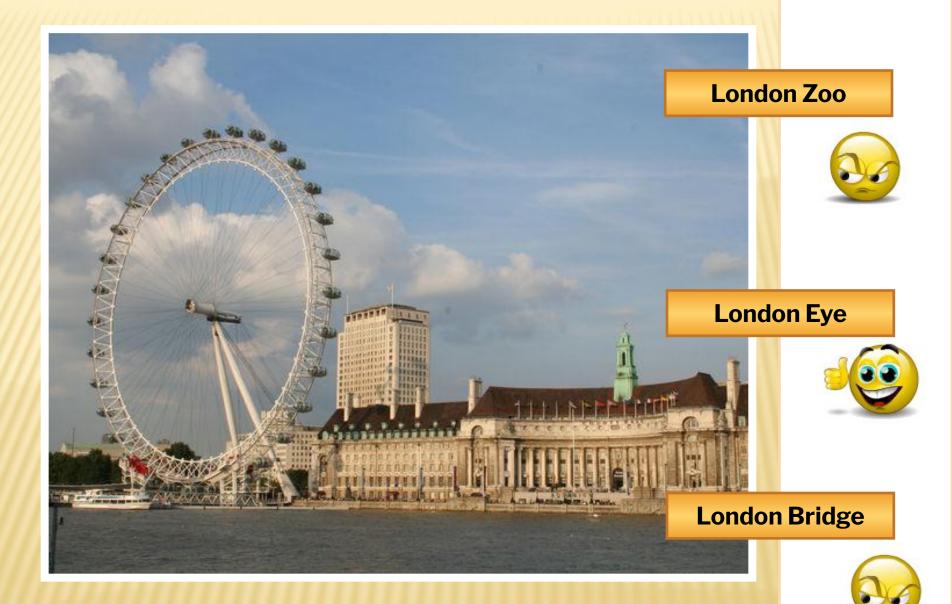

# 









# WHAT IS THE CAPITAL OF ...?



# WHAT IS THE WEATHER LIKE IN LONDON?

Let's visit www.earthcam.com

# Be ready to answer the questions:

- Is it rainy ?
- Is it sunny or cloudy?
- Is it windy?
- Is it warm or cold?



# **READ AND MATCH**









#### **Tower Bridge**



#### London Eye



Westminster Abbey













### How often do you hear it?

# What do tourists want to see in London?

A ALLANDAS AS

#### How much does it weigh?

### Is Big Ben really a clock?

# TOWER BRIDGE

- This is Tower Bridge, built in 1894.
- It is post to the Torrer of ondon.
- It is one of the famous indges across the Thames.
- It opens and ships go up and down the over chames.





#### Test (individual work)

P





# THANK YOU FOR THE LESSON

Учитель английского языка МОУ г.Кургана «Лицей N° 12» Романова Н.В.