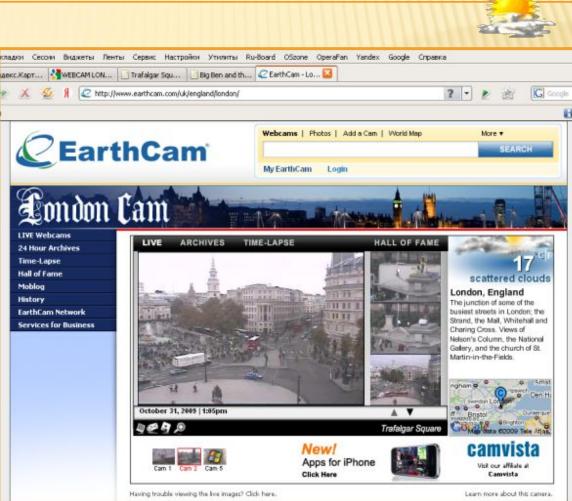

# WHAT IS THE WEATHER LIKE IN LONDON?

Let's visit www.earthcam.com

# Be ready to answer the questions:

- Is it rainy ?
- Is it sunny or cloudy?
- Is it windy?
- Is it warm or cold?