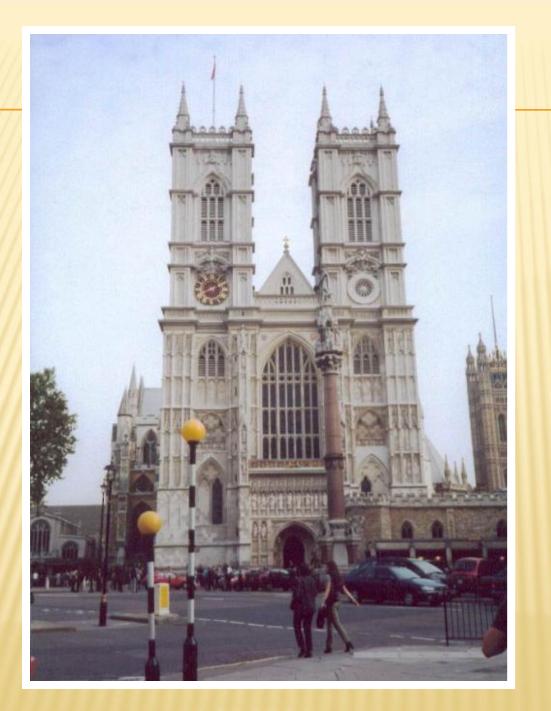

# 









# WHAT IS THE CAPITAL OF ...?



# WHAT IS THE WEATHER LIKE IN LONDON?

Let's visit www.earthcam.com

# Be ready to answer the questions:

- Is it rainy ?
- Is it sunny or cloudy?
- Is it windy?
- Is it warm or cold?



# **READ AND MATCH**









#### **Tower Bridge**



#### London Eye



Westminster Abbey













### How often do you hear it?

# What do tourists want to see in London?

A ALLANDAS AS

#### How much does it weigh?

### Is Big Ben really a clock?

# TOWER BRIDGE

- This is Tower Bridge, built in 1894.
- It is post to the Torrer of ondon.
- It is one of the famous indges across the Thames.
- It opens and ships go up and down the over chames.





#### Test (individual work)

P





# THANK YOU FOR THE LESSON

Учитель английского языка МОУ г.Кургана «Лицей N° 12» Романова Н.В.