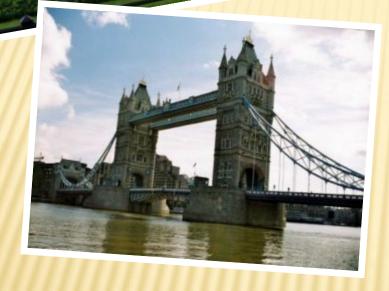

# TOWER BRIDGE

- This is Tower Bridge, built in 1894.
- It is post to the Torrer of ondon.
- It is one of the famous indges across the Thames.
- It opens and ships go up and down the over chames.