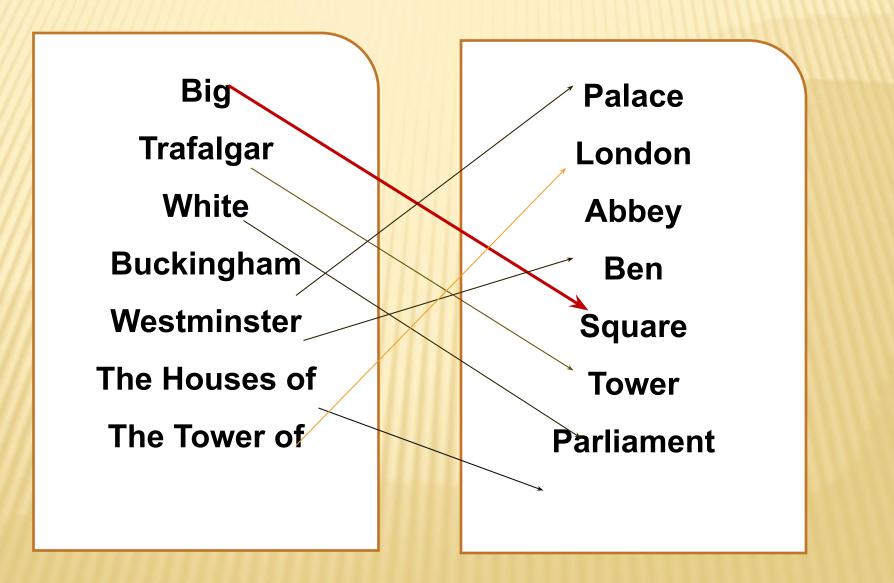

# 









# WHAT IS THE CAPITAL OF ...?



# WHAT IS THE WEATHER LIKE IN LONDON?

Let's visit www.earthcam.com

# Be ready to answer the questions:

- Is it rainy ?
- Is it sunny or cloudy?
- Is it windy?
- Is it warm or cold?



# **READ AND MATCH**









#### **Tower Bridge**



#### London Eye



Westminster Abbey













### How often do you hear it?

# What do tourists want to see in London?

A ALLANDAS AS

#### How much does it weigh?

### Is Big Ben really a clock?

# TOWER BRIDGE

- This is Tower Bridge, built in 1894.
- It is post to the Torrer of ondon.
- It is one of the famous indges across the Thames.
- It opens and ships go up and down the over chames.





#### Test (individual work)

P





# THANK YOU FOR THE LESSON

Учитель английского языка МОУ г.Кургана «Лицей N° 12» Романова Н.В.