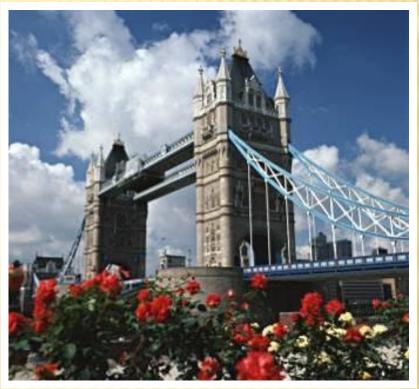

# TOWER BRIDGE

- This is Tower Bridge, built in 1894.
- It is post to the Torrer of ondon.
- It is one of the famous indges across the Thames.
- It opens and ships go up and down the over chames.