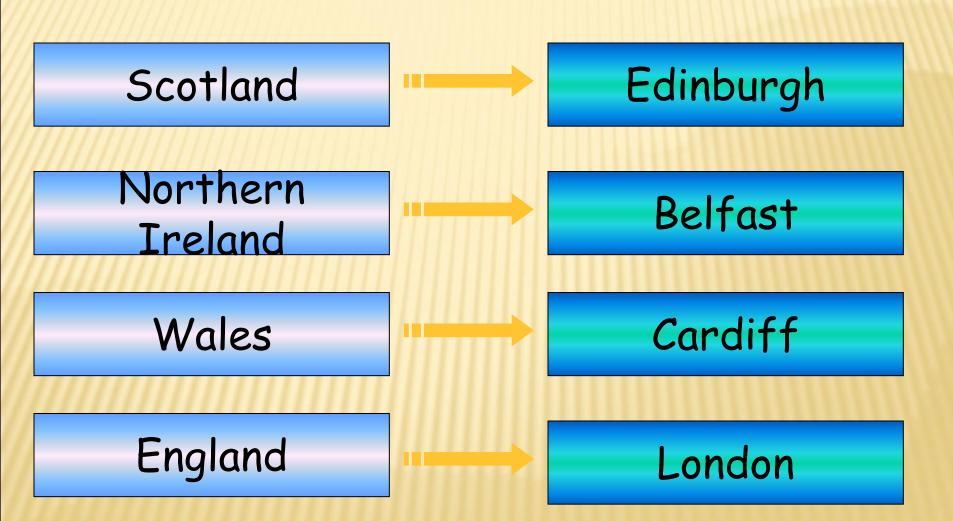

# 









# WHAT IS THE CAPITAL OF ...?



# WHAT IS THE WEATHER LIKE IN LONDON?

Let's visit www.earthcam.com

# Be ready to answer the questions:

- Is it rainy ?
- Is it sunny or cloudy?
- Is it windy?
- Is it warm or cold?



# **READ AND MATCH**









#### **Tower Bridge**



#### London Eye



Westminster Abbey













### How often do you hear it?

# What do tourists want to see in London?

A ALLANDAS AS

#### How much does it weigh?

### Is Big Ben really a clock?

# TOWER BRIDGE

- This is Tower Bridge, built in 1894.
- It is post to the Torrer of ondon.
- It is one of the famous indges across the Thames.
- It opens and ships go up and down the over chames.





#### Test (individual work)

P





# THANK YOU FOR THE LESSON

Учитель английского языка МОУ г.Кургана «Лицей N° 12» Романова Н.В.