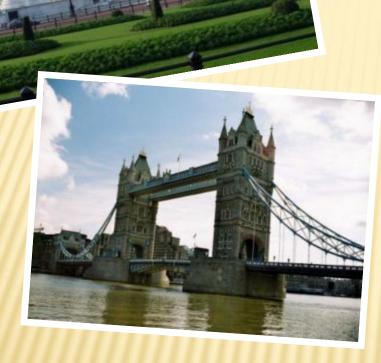

#### **Tower Bridge**

# TOWER BRIDGE

- This is Tower Bridge, built in 1894.
- It is post to the Torrer of ondon.
- It is one of the famous indges across the Thames.
- It opens and ships go up and down the over chames.