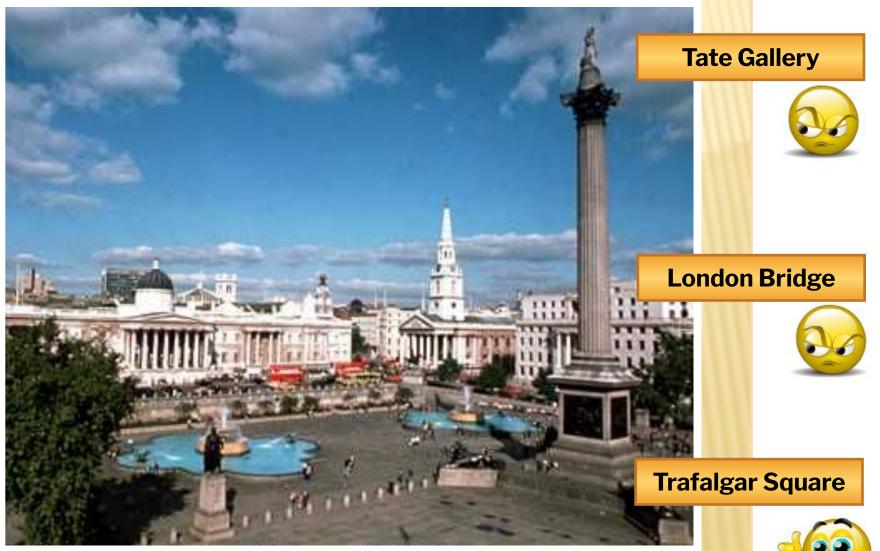

# 









# WHAT IS THE CAPITAL OF ...?



# WHAT IS THE WEATHER LIKE IN LONDON?

Let's visit www.earthcam.com

# Be ready to answer the questions:

- Is it rainy ?
- Is it sunny or cloudy?
- Is it windy?
- Is it warm or cold?



# **READ AND MATCH**









#### **Tower Bridge**



#### London Eye



Westminster Abbey













### How often do you hear it?

# What do tourists want to see in London?

A ALLANDAS AS

#### How much does it weigh?

### Is Big Ben really a clock?

# TOWER BRIDGE

- This is Tower Bridge, built in 1894.
- It is post to the Torrer of ondon.
- It is one of the famous indges across the Thames.
- It opens and ships go up and down the over chames.





#### Test (individual work)

P





# THANK YOU FOR THE LESSON

Учитель английского языка МОУ г.Кургана «Лицей N° 12» Романова Н.В.