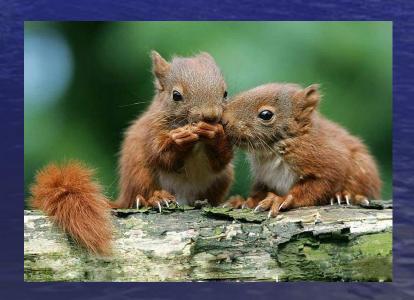

### Rodents:

- Squirrels
- Mice
- Rats
- Rabbits
- hares

Red squirrel

Body is up 25 cm long.Two colour phases exist on the continent:dark greyish-brown and russent red.Restricted mainly to Scotland and Ireland in the British Isles.Will eat insects, nestling birds and eggs.