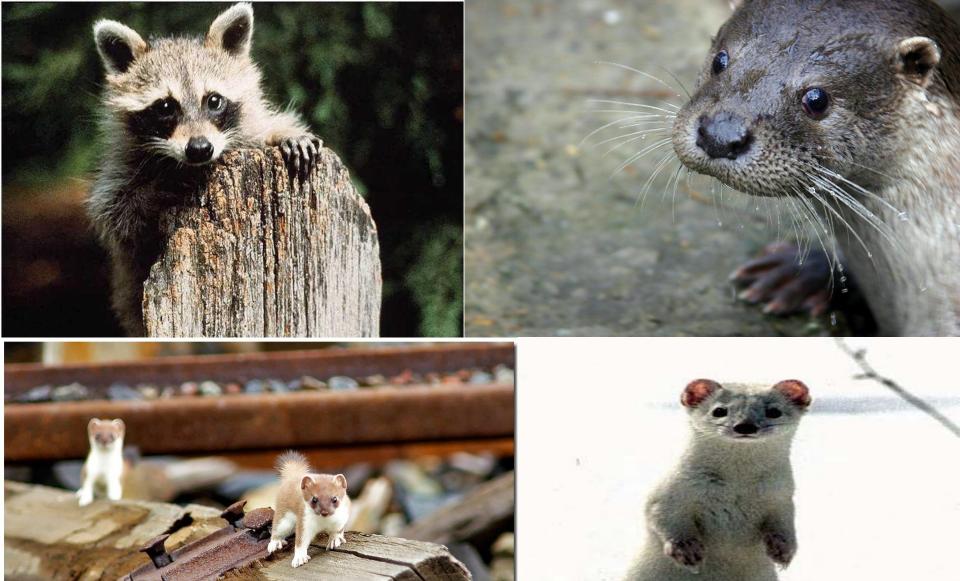

#### **Animal Life**

- Carnivorous:
- -badger (барсук)
- -raccoon (енот)
- -fox
- -otter (выдра)
- -stoat (горностай)
- -weasel (ласка)

Body is 56-77 cm long. The pointed nose, pointed ears and bushy tail make this redish-brown animal unmistakeable.Foxes live in family groups. Active mostly at night. The fox preys on rabbits, hares, rats and ground-nesting birds, including domestic hens and ducks.