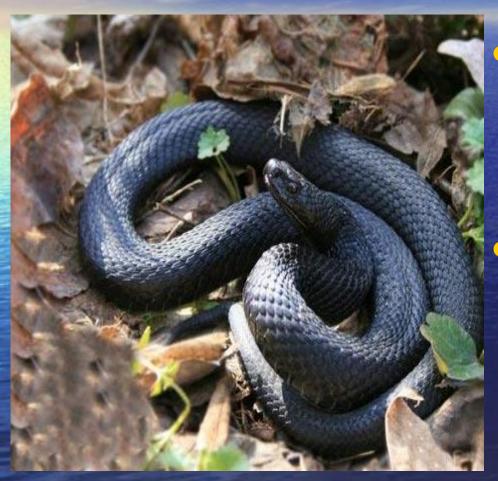

#### Amphibians and Reptiles:

- There are 3 species of newts (тритон) and 5 species of frogs and toads in the UK.
- There are several species of snakes in the UK, but only the adder is dangerous.