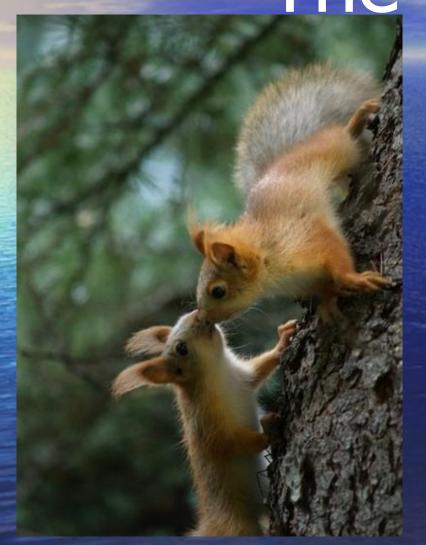

### Rodents:

- Squirrels
- Mice
- Rats
- Rabbits
- hares

Red squirrel

Body is up 25 cm long.Two colour phases exist on the continent:dark greyish-brown and russent red.Restricted mainly to Scotland and Ireland in the British Isles.Will eat insects, nestling birds and eggs.