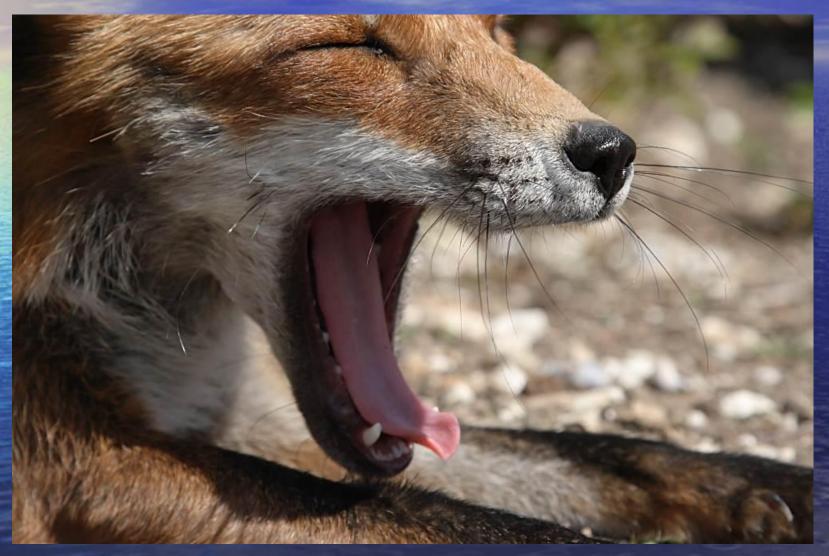

#### **Animal Life**

- Carnivorous:
- -badger (барсук)
- -raccoon (енот)
- -fox
- -otter (выдра)
- -stoat (горностай)
- -weasel (ласка)

Body is 56-77 cm long. The pointed nose, pointed ears and bushy tail make this redish-brown animal unmistakeable.Foxes live in family groups. Active mostly at night. The fox preys on rabbits, hares, rats and ground-nesting birds, including domestic hens and ducks.