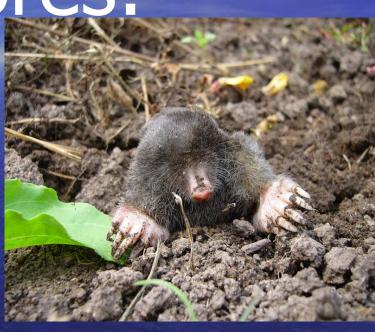

Insectivores:

- Hedgehogs
- Moles (кроты)
- Shrews (землеройки)

Hedgehog:

Body is 20-30 cm long. The rounded, rather short body is covered with spines. Hedgehog has pointed nose, small ears and eyes and pointed teeth. It eats invertebrates, including slugs, worms and beetles, as well as bird's eggs.