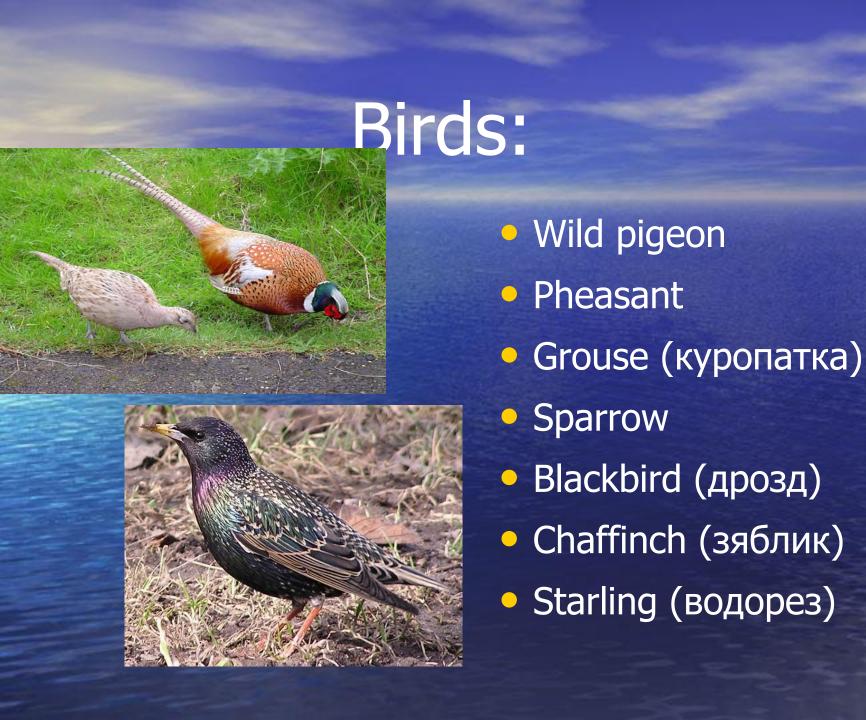

Rodents:

- Squirrels
- Mice
- Rats
- Rabbits
- hares







Red squirrel

Body is up 25 cm long.Two colour phases exist on the continent:dark greyish-brown and russent red.Restricted mainly to Scotland and Ireland in the British Isles.Will eat insects, nestling birds and eggs.





Insectivores:

- Hedgehogs
- Moles (кроты)
- Shrews (землеройки)







Hedgehog:

Body is 20-30 cm long. The rounded, rather short body is covered with spines. Hedgehog has pointed nose, small ears and eyes and pointed teeth. It eats invertebrates, including slugs, worms and beetles, as well as bird's eggs.





#### Amphibians and Reptiles:



- There are 3 species of newts (тритон) and 5 species of frogs and toads in the UK.
- There are several species of snakes in the UK, but only the adder is dangerous.





























## Are you tired???



## The End