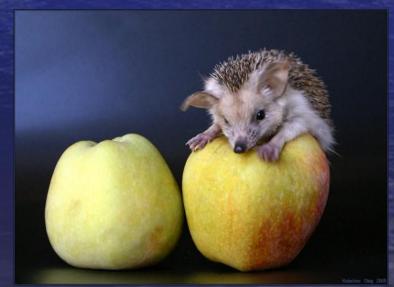

Insectivores:

- Hedgehogs
- Moles (кроты)
- Shrews (землеройки)

Hedgehog:

Body is 20-30 cm long. The rounded, rather short body is covered with spines. Hedgehog has pointed nose, small ears and eyes and pointed teeth. It eats invertebrates, including slugs, worms and beetles, as well as bird's eggs.