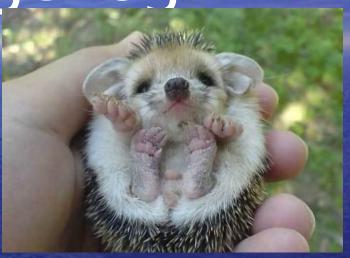

Insectivores:

- Hedgehogs
- Moles (кроты)
- Shrews (землеройки)

Hedgehog:

Body is 20-30 cm long. The rounded, rather short body is covered with spines. Hedgehog has pointed nose, small ears and eyes and pointed teeth. It eats invertebrates, including slugs, worms and beetles, as well as bird's eggs.