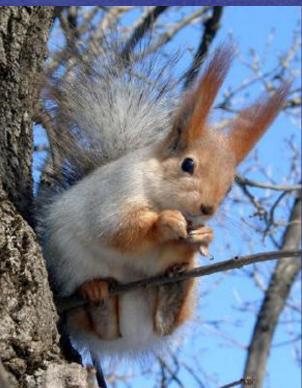

### Rodents:

- Squirrels
- Mice
- Rats
- Rabbits
- hares

Red squirrel

Body is up 25 cm long.Two colour phases exist on the continent:dark greyish-brown and russent red.Restricted mainly to Scotland and Ireland in the British Isles.Will eat insects, nestling birds and eggs.