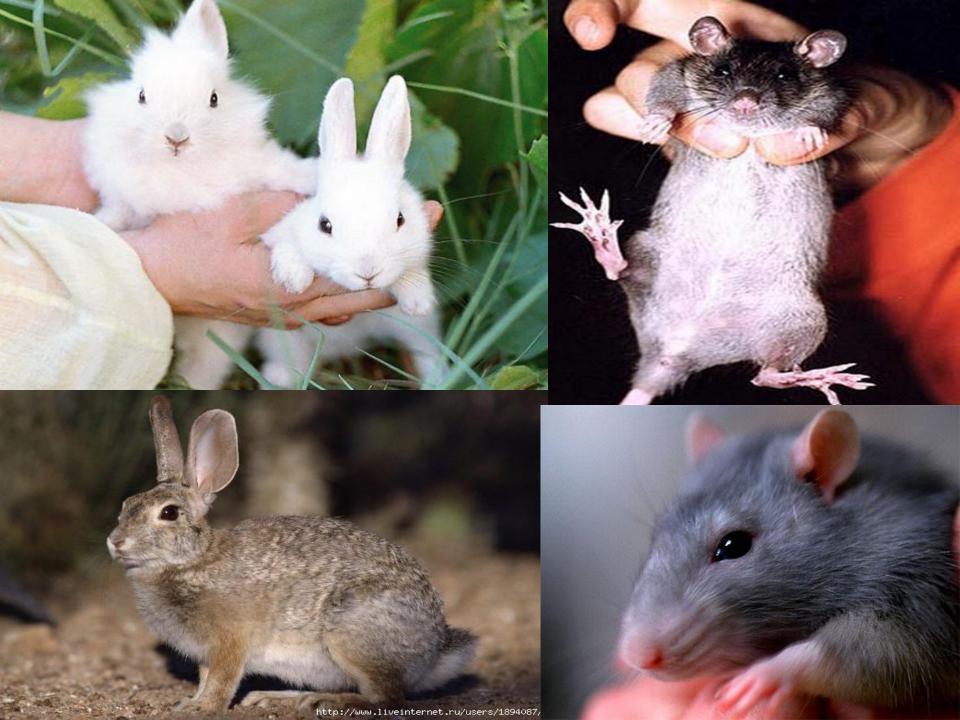

### Rodents:

- Squirrels
- Mice
- Rats
- Rabbits
- hares

Red squirrel

Body is up 25 cm long.Two colour phases exist on the continent:dark greyish-brown and russent red.Restricted mainly to Scotland and Ireland in the British Isles.Will eat insects, nestling birds and eggs.