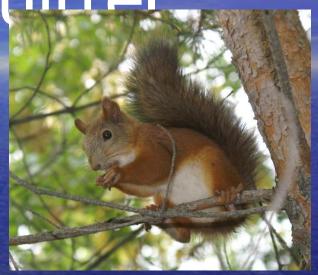

### Rodents:

- Squirrels
- Mice
- Rats
- Rabbits
- hares

Red squirrel

Body is up 25 cm long.Two colour phases exist on the continent:dark greyish-brown and russent red.Restricted mainly to Scotland and Ireland in the British Isles.Will eat insects, nestling birds and eggs.