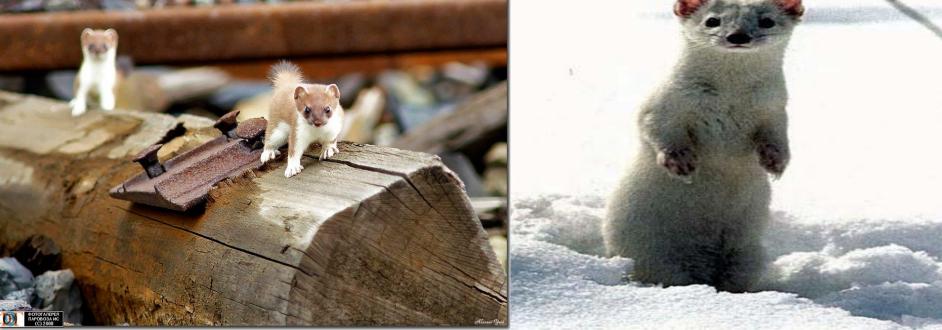

#### **Animal Life**

- Carnivorous:
- -badger (барсук)
- -raccoon (енот)
- -fox
- -otter (выдра)
- -stoat (горностай)
- -weasel (ласка)

Body is 56-77 cm long. The pointed nose, pointed ears and bushy tail make this redish-brown animal unmistakeable.Foxes live in family groups. Active mostly at night. The fox preys on rabbits, hares, rats and ground-nesting birds, including domestic hens and ducks.