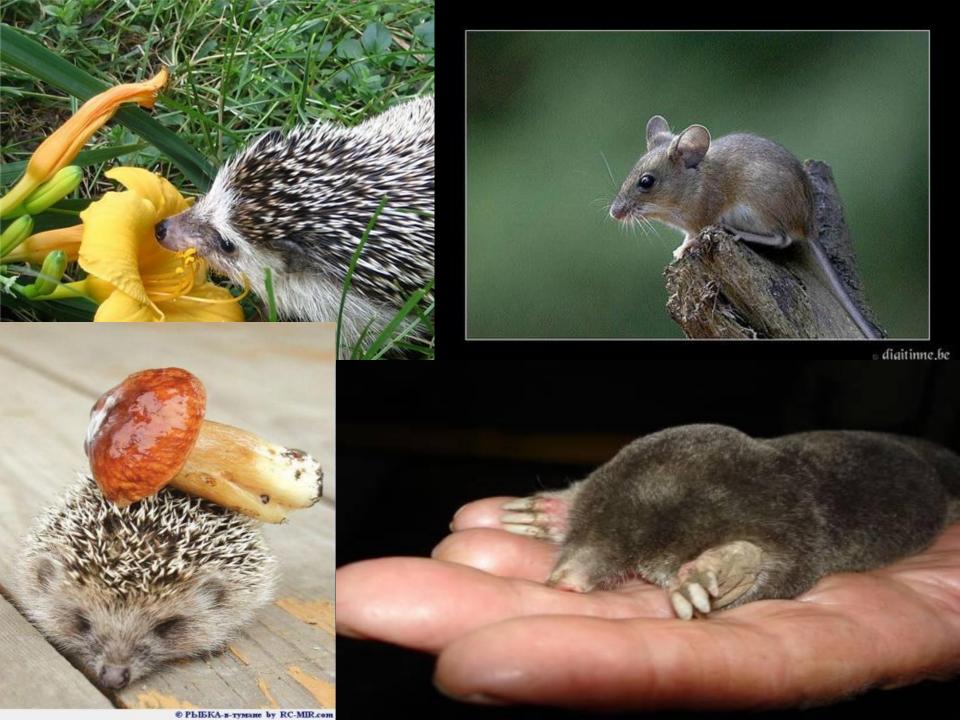

### Rodents:

- Squirrels
- Mice
- Rats
- Rabbits
- hares

Red squirrel

Body is up 25 cm long.Two colour phases exist on the continent:dark greyish-brown and russent red.Restricted mainly to Scotland and Ireland in the British Isles.Will eat insects, nestling birds and eggs.

Insectivores:

- Hedgehogs
- Moles (кроты)
- Shrews (землеройки)

Hedgehog:

Body is 20-30 cm long. The rounded, rather short body is covered with spines. Hedgehog has pointed nose, small ears and eyes and pointed teeth. It eats invertebrates, including slugs, worms and beetles, as well as bird's eggs.