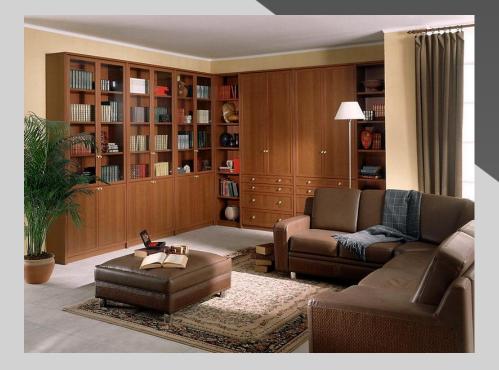

the window.

The armchair is ... the chest of drawers.

#### Where are these things?



# The picture is ... the wall.

The small table is ...
the sofa.

 The standard lamp is ... the corner.

#### Where are these things?



#### The shelves are ... the corners.

The chair is ... the computer table.

The couch is ... the right wall.

#### Continue the sentences



- There is a computer on the chest of drawers.
- There is an armchair
- There is a sofa ...
- There is an upper light...

There is a flower pot

### Continue the sentences



#### There is a picture ...

There are houses ...

• There is an armchair

There are some things ...

### Continue the sentences



#### There is a couch ...

There is a vase ...

There are some books ...

There is a computer table ...

## There is/are...



## The ... is/are...



## Living (sitting)room



## **Kitchen**



# Nursery (children's room)



# Study



#### Bedroom



### **Bathroom**



## Lavatory(toilet, WC)