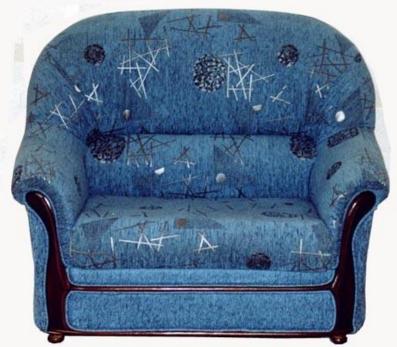

### Kitchen-table

#### Table



## Computer table

Desk



## Wardrobe

#### Bookcase





## Sideboard







### Kitchen unit Chest of Drawers









#### Bed

## Armchair(bed)





### Standard-lamp

## Upperlight









### Wall



## Curtains

#### Window

















#### Book shelf





#### Where are these things?



#### The computer is ... the chest of drawers.

The standard lamp is ... the window.

The armchair is ... the chest of drawers.

#### Where are these things?



# The picture is ... the wall.

The small table is ...
the sofa.

 The standard lamp is ... the corner.

#### Where are these things?



#### The shelves are ... the corners.

The chair is ... the computer table.

The couch is ... the right wall.

#### Continue the sentences



- There is a computer on the chest of drawers.
- There is an armchair
- There is a sofa ...
- There is an upper light...

There is a flower pot

### Continue the sentences



#### There is a picture ...

There