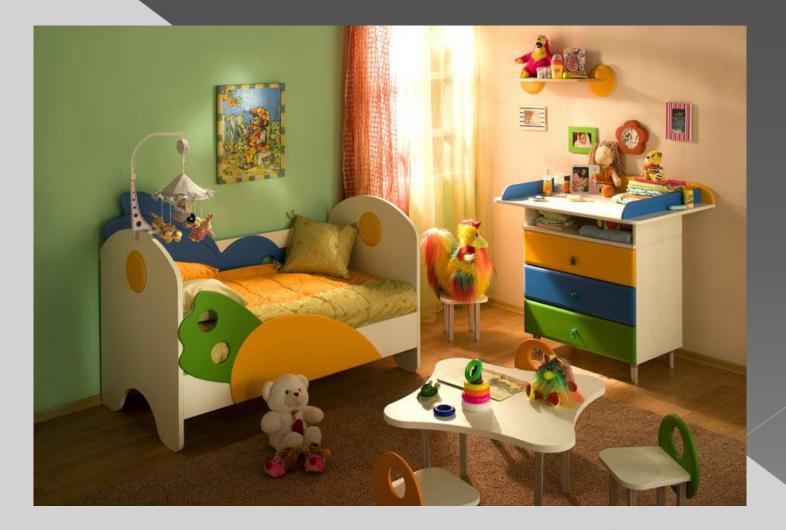

re is ... the wall.

The small table is ...
the sofa.

 The standard lamp is ... the corner.

#### Where are these things?



#### The shelves are ... the corners.

The chair is ... the computer table.

The couch is ... the right wall.

#### Continue the sentences



- There is a computer on the chest of drawers.
- There is an armchair
- There is a sofa ...
- There is an upper light...

There is a flower pot

### Continue the sentences



#### There is a picture ...

There are houses ...

• There is an armchair

There are some things ...

### Continue the sentences



#### There is a couch ...

There is a vase ...

There are some books ...

There is a computer table ...

## There is/are...



## The ... is/are...



## Living (sitting)room



## **Kitchen**



# Nursery (children's room)



# Study



#### Bedroom



### **Bathroom**



## Lavatory(toilet, WC)