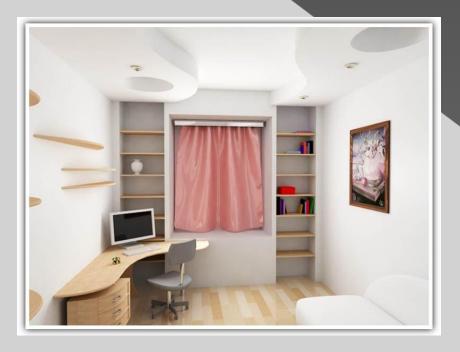

#### The computer is ... the chest of drawers.

The standard lamp is ... the window.

The armchair is ... the chest of drawers.

#### The shelves are ... the corners.

The chair is ... the computer table.

The couch is ... the right wall.