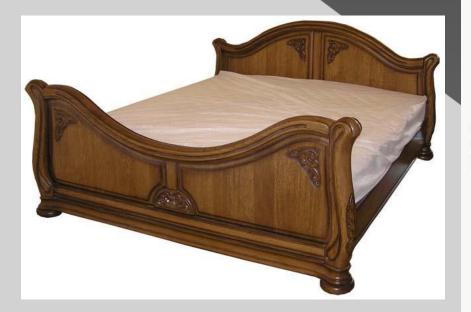

### Kitchen-table

#### Table



## Computer table

Desk



## Wardrobe

#### Bookcase





## Sideboard







### Kitchen unit Chest of Drawers









#### Bed

## Armchair(bed)





### Standard-lamp

## Upperlight









### Wall



## Curtains

#### Window

















#### Book shelf





#### Where are these things?



#### The computer is ... the chest of drawers.

The standard lamp is ... the window.

The armchair is ... the chest of drawers.

#### Where are these things?



# The picture is ... the wall.

The small table is ...
the sofa.

 The standard lamp is ... the corner.

#### Where are these things?



#### The shelves are ... the corners.

The chair is ... the computer table.

The couch is ... the right wall.

#### Continue the sentences



- There is a computer on the chest of drawers.
- There is an armchair
- There is a sofa ...
- There is an upper light...

There is a flower pot

### Continue the sentences



#### There is a picture ...

The