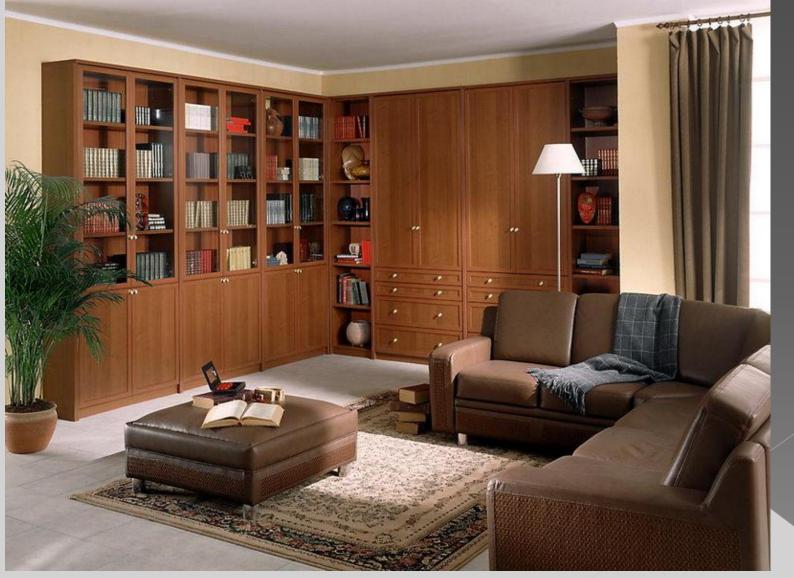

ers.

#### Where are these things?



# The picture is ... the wall.

The small table is ...
the sofa.

 The standard lamp is ... the corner.

#### Where are these things?



#### The shelves are ... the corners.

The chair is ... the computer table.

The couch is ... the right wall.

#### Continue the sentences



- There is a computer on the chest of drawers.
- There is an armchair
- There is a sofa ...
- There is an upper light...

There is a flower pot

### Continue the sentences



#### There is a picture ...

There are houses ...

• There is an armchair

There are some things ...

### Continue the sentences



#### There is a couch ...

There is a vase ...

There are some books ...

There is a computer table ...

## There is/are...



## The ... is/are...



## Living (sitting)room



## **Kitchen**



# Nursery (children's room)



# Study



#### Bedroom



### **Bathroom**



## Lavatory(toilet, WC)