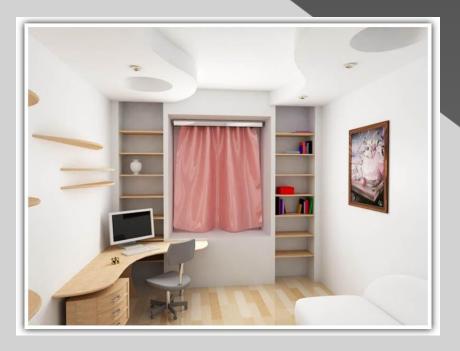

#### The computer is ... the chest of drawers.

The standard lamp is ... the window.

The armchair is ... the chest of drawers.

#### The shelves are ... the corners.

The chair is ... the computer table.

The couch is ... the right wall.