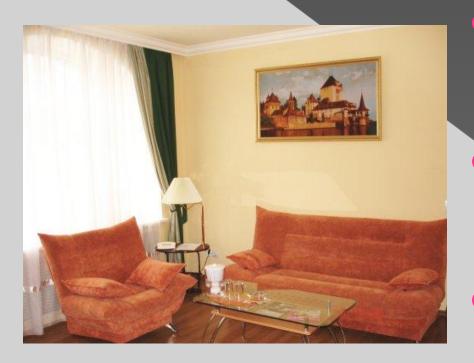

# The picture is ... the wall.

The small table is ...
the sofa.

 The standard lamp is ... the corner.

## Living (sitting)room