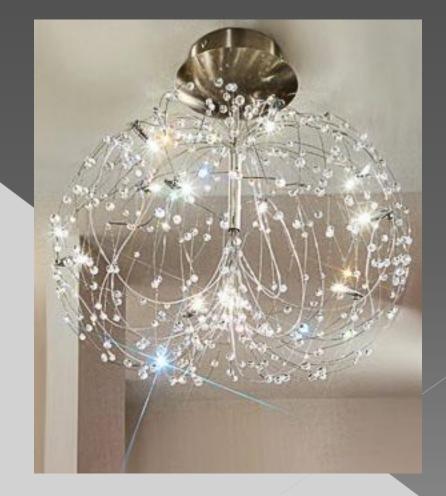

### Kitchen-table

#### Table



## Computer table

Desk



## Wardrobe

#### Bookcase





## Sideboard







### Kitchen unit Chest of Drawers









#### Bed

## Armchair(bed)





### Standard-lamp

## Upperlight









### Wall



## Curtains

#### Window

















#### Book shelf





#### Where are these things?



#### The computer is ... the chest of drawers.

The standard lamp is ... the window.

The armchair is ... the chest of drawers.

#### Where are these things?



# The picture is ... the wall.

The small table is ...
the sofa.

 The standard lamp is ... the corner.

#### Where are these things?



#### The shelves are ... the corners.

The chair is ... the computer table.

The couch is ... the right wall.

#### Continue the sentences



- There is a computer on the chest of drawers.
- There is an armchair
- There is a sofa ...
- There is an upper light...

There is a flower pot

### Continue the sentences



#### There is a picture ...

There are houses ...

• There is an armchai