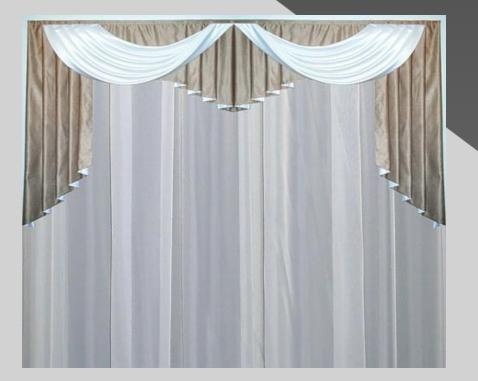

### Kitchen-table

#### Table



## Computer table

Desk



## Wardrobe

#### Bookcase





## Sideboard







### Kitchen unit Chest of Drawers









#### Bed

## Armchair(bed)





### Standard-lamp

## Upperlight









### Wall



## Curtains

#### Window

















#### Book shelf





#### Where are these things?



#### The computer is ... the chest of drawers.

The standard lamp is ... the window.

The armchair is ... the chest of drawers.

#### Where are these things?



# The picture is ... the wall.

The small table is ...
the sofa.

 The standard lamp is ... the corner.

#### Where are these things?



#### The shelves are ... the corners.

The chair is ... the computer table.

The couch is ... the right wall.

#### Continue the sentences



- There is a computer on the chest of drawers.
- There is an armchair
- There is a sofa ...
- There is an upper light...

There is a flower pot

### Continue the sentences



#### There is a picture ...

There are houses ...

• There is an armchair

There are some things ...

### Continue t