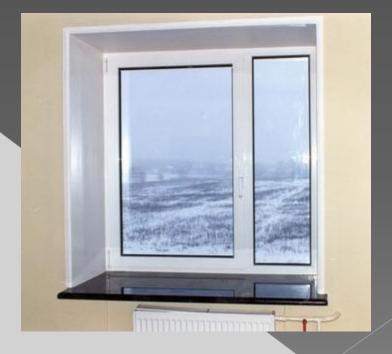

### Kitchen-table

#### Table



## Computer table

Desk



## Wardrobe

#### Bookcase





## Sideboard







### Kitchen unit Chest of Drawers









#### Bed

## Armchair(bed)





### Standard-lamp

## Upperlight









### Wall



## Curtains

#### Window

















#### Book shelf





#### Where are these things?



#### The computer is ... the chest of drawers.

The standard lamp is ... the window.

The armchair is ... the chest of drawers.

#### Where are these things?



# The picture is ... the wall.

The small table is ...
the sofa.

 The standard lamp is ... the corner.

#### Where are these things?



#### The shelves are ... the corners.

The chair is ... the computer table.

The couch is ... the right wall.

#### Continue the sentences



- There is a computer on the chest of drawers.
- There is an armchair
- There is a sofa ...
- There is an upper light...

There is a flower pot

### Continue the sentences



#### There is a picture ...

There are houses ...

• There is an armchair

There are some things ...

### Continue the