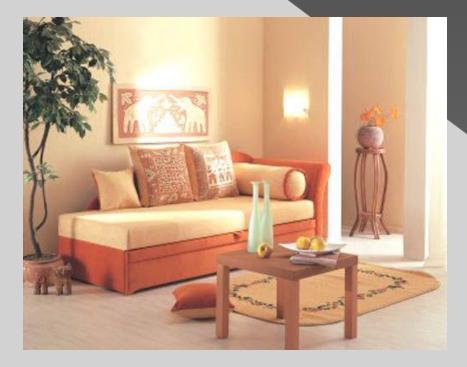

ir is ... the chest of drawers.

#### Where are these things?



# The picture is ... the wall.

The small table is ...
the sofa.

 The standard lamp is ... the corner.

#### Where are these things?



#### The shelves are ... the corners.

The chair is ... the computer table.

The couch is ... the right wall.

#### Continue the sentences



- There is a computer on the chest of drawers.
- There is an armchair
- There is a sofa ...
- There is an upper light...

There is a flower pot

### Continue the sentences



#### There is a picture ...

There are houses ...

• There is an armchair

There are some things ...

### Continue the sentences



#### There is a couch ...

There is a vase ...

There are some books ...

There is a computer table ...

## There is/are...



## The ... is/are...



## Living (sitting)room



## **Kitchen**



# Nursery (children's room)



# Study



#### Bedroom



### **Bathroom**



## Lavatory(toilet, WC)