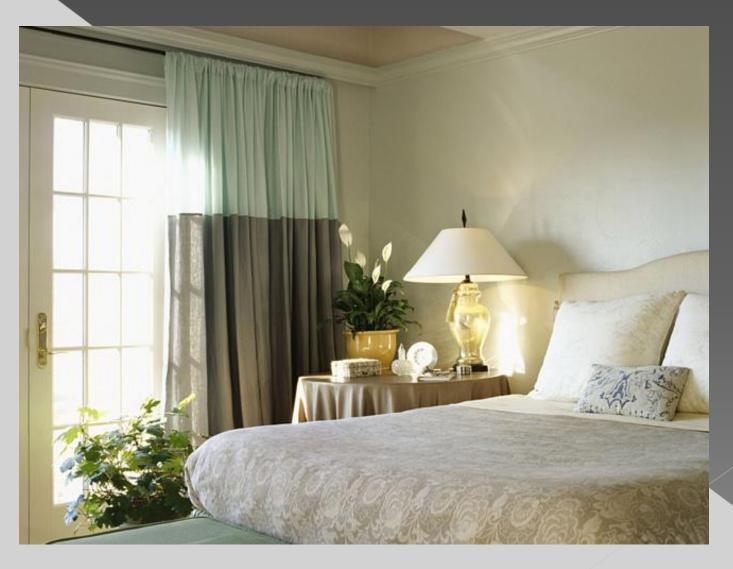

all table is ...
the sofa.

 The standard lamp is ... the corner.

#### Where are these things?



#### The shelves are ... the corners.

The chair is ... the computer table.

The couch is ... the right wall.

#### Continue the sentences



- There is a computer on the chest of drawers.
- There is an armchair
- There is a sofa ...
- There is an upper light...

There is a flower pot

### Continue the sentences



#### There is a picture ...

There are houses ...

• There is an armchair

There are some things ...

### Continue the sentences



#### There is a couch ...

There is a vase ...

There are some books ...

There is a computer table ...

## There is/are...



## The ... is/are...



## Living (sitting)room



## **Kitchen**



# Nursery (children's room)



# Study



#### Bedroom



### **Bathroom**



## Lavatory(toilet, WC)