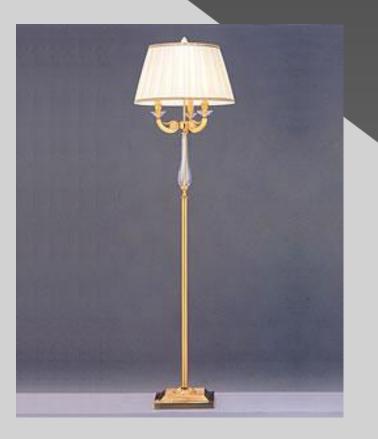

### Kitchen-table

#### Table



## Computer table

Desk



## Wardrobe

#### Bookcase





## Sideboard







### Kitchen unit Chest of Drawers









#### Bed

## Armchair(bed)





### Standard-lamp

## Upperlight









### Wall



## Curtains

#### Window

















#### Book shelf





#### Where are these things?



#### The computer is ... the chest of drawers.

The standard lamp is ... the window.

The armchair is ... the chest of drawers.

#### Where are these things?



# The picture is ... the wall.

The small table is ...
the sofa.

 The standard lamp is ... the corner.

#### Where are these things?



#### The shelves are ... the corners.

The chair is ... the computer table.

The couch is ... the right wall.

#### Continue the sentences



- There is a computer on the chest of drawers.
- There is an armchair
- There is a sofa ...
- There is an upper light...

There is a flower pot

### Continue the sentences



#### There is a picture ...

There are houses ...

• There is an armch