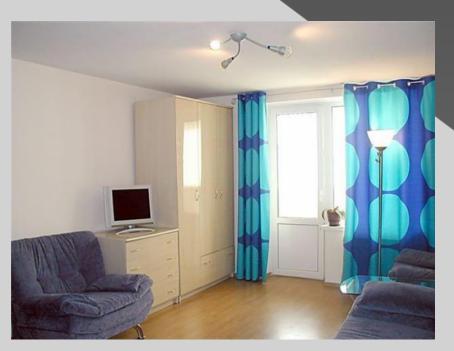

#### Continue the sentences

- There is a computer on the chest of drawers.
- There is an armchair
- There is a sofa ...
- There is an upper light...

There is a flower pot