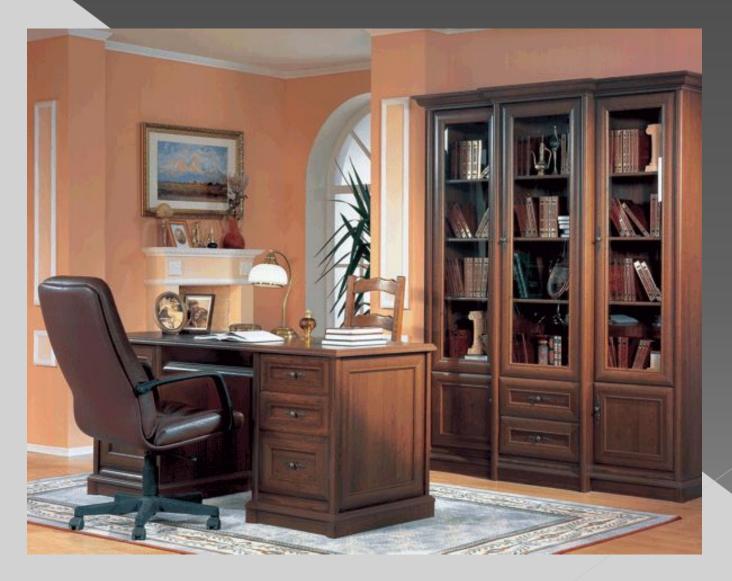

he wall.

The small table is ...
the sofa.

 The standard lamp is ... the corner.

#### Where are these things?



#### The shelves are ... the corners.

The chair is ... the computer table.

The couch is ... the right wall.

#### Continue the sentences



- There is a computer on the chest of drawers.
- There is an armchair
- There is a sofa ...
- There is an upper light...

There is a flower pot

### Continue the sentences



#### There is a picture ...

There are houses ...

• There is an armchair

There are some things ...

### Continue the sentences



#### There is a couch ...

There is a vase ...

There are some books ...

There is a computer table ...

## There is/are...



## The ... is/are...



## Living (sitting)room



## **Kitchen**



# Nursery (children's room)



# Study



#### Bedroom



### **Bathroom**



## Lavatory(toilet, WC)