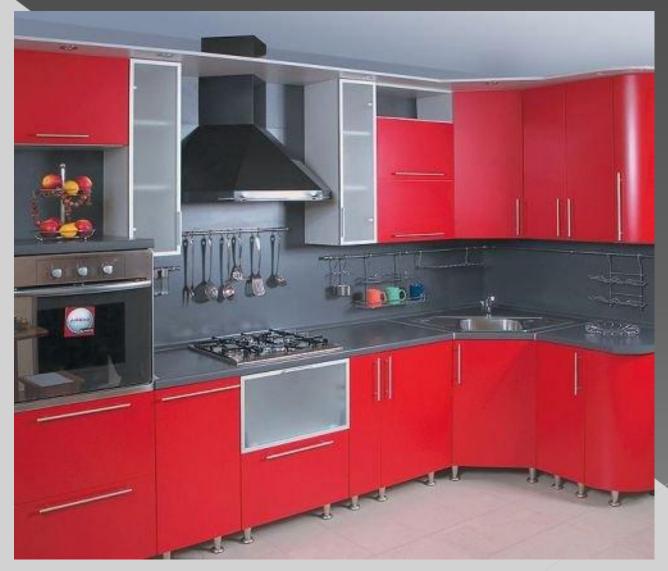

re these things?



# The picture is ... the wall.

The small table is ...
the sofa.

 The standard lamp is ... the corner.

#### Where are these things?



#### The shelves are ... the corners.

The chair is ... the computer table.

The couch is ... the right wall.

#### Continue the sentences



- There is a computer on the chest of drawers.
- There is an armchair
- There is a sofa ...
- There is an upper light...

There is a flower pot

### Continue the sentences



#### There is a picture ...

There are houses ...

• There is an armchair

There are some things ...

### Continue the sentences



#### There is a couch ...

There is a vase ...

There are some books ...

There is a computer table ...

## There is/are...



## The ... is/are...



## Living (sitting)room



## **Kitchen**



# Nursery (children's room)



# Study



#### Bedroom



### **Bathroom**



## Lavatory(toilet, WC)