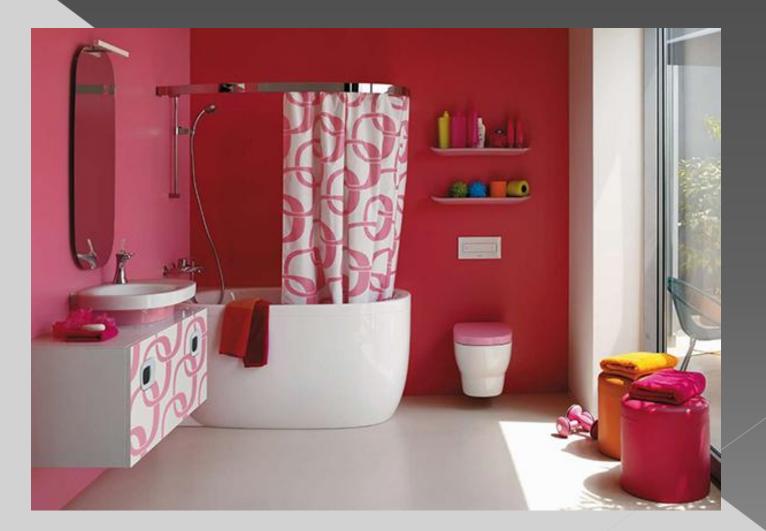

sofa.

 The standard lamp is ... the corner.

#### Where are these things?



#### The shelves are ... the corners.

The chair is ... the computer table.

The couch is ... the right wall.

#### Continue the sentences



- There is a computer on the chest of drawers.
- There is an armchair
- There is a sofa ...
- There is an upper light...

There is a flower pot

### Continue the sentences



#### There is a picture ...

There are houses ...

• There is an armchair

There are some things ...

### Continue the sentences



#### There is a couch ...

There is a vase ...

There are some books ...

There is a computer table ...

## There is/are...



## The ... is/are...



## Living (sitting)room



## **Kitchen**



# Nursery (children's room)



# Study



#### Bedroom



### **Bathroom**



## Lavatory(toilet, WC)