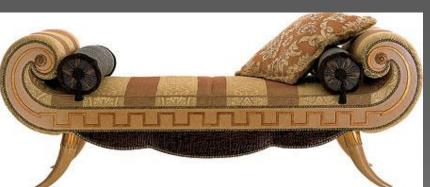

#### The shelves are ... the corners.

The chair is ... the computer table.

The couch is ... the right wall.