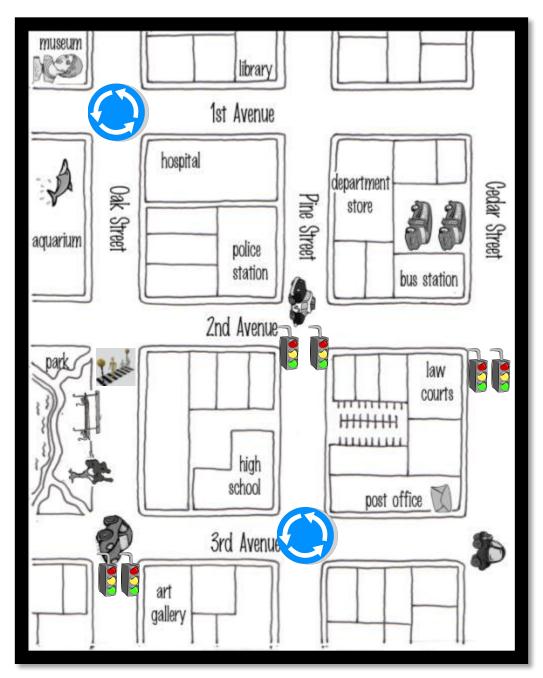

You come out of the Library,
go down Pine Street until you
come to the traffic lights.

Turn left into 2<sup>nd</sup> Avenue and
it's on your left; on the
corner of Cedar Street and
2<sup>nd</sup> Avenue.

I'm at the Museum. How do I get to the High School?

You come out of the Museum and go straight on at the roundabout into Oak Street. Go straight on at the crossroad with 2<sup>nd</sup> Avenue and turn left when you get to the traffic lights. It's on your left on the corner of Pine Street and 3rd Avenue.

I'm at the Police Station. How do I get to the Post Office?

You come out of the police
Station and walk down Pine
Street. Go straight on at the
traffic lights and then turn
left at the roundabout. It's
on your left.

I'm at the Department Store. How do I get to the Park?

You come out of the Department Store and go down Pine Street until you come to the traffic lights. Turn right into 2<sup>nd</sup> Avenue and go straight on until you get to the crossroads. You'll see the park in front of you; use the zebra crossing.

I'm at the Hospital and I want to go to the Law Courts. Is it far?

No, you come out of the Hospital and go down Oak Street until you come to the first crossroads. Turn left into 2<sup>nd</sup> Avenue and go straight on at the traffic lights. You'll see the Law Courts on your right just before the corner.

I'm at the Art Gallery and I'd like to go to the High School.

Is it far?

No, it's just across the road.
You can't miss it, it's on the
corner at the crossroads
with Pine Street.

I'm at the Bus Station and I haven't got a car. Can you tell me the way to the Aquarium, please?

Certainly, when you come out of the Bus Station you'll find yourself in 2<sup>nd</sup> Avenue. Walk down the road and go straight on at the traffic lights. When you come to the next crossroads turn right and you'll see the Aquarium opposite you.