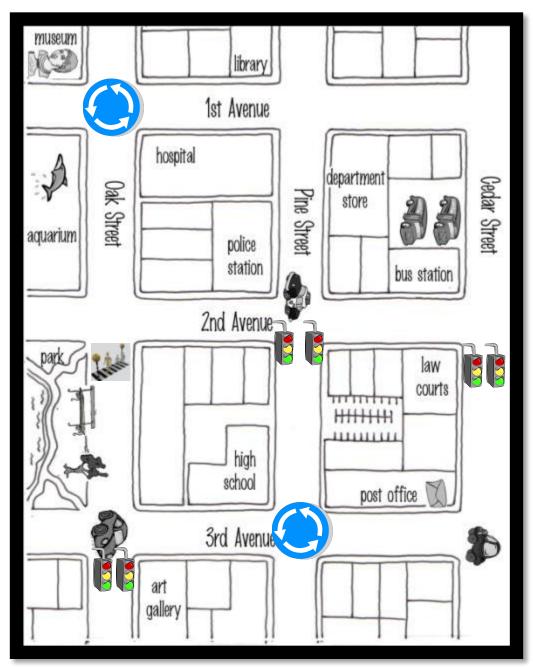

You come out of the Library,
go down Pine Street until you
come to the traffic lights.

Turn left into 2<sup>nd</sup> Avenue and
it's on your left; on the
corner of Cedar Street and
2<sup>nd</sup> Avenue.

I'm at the Museum. How do I get to the High School?

You come out of the Museum and go straight on at the roundabout into Oak Street. Go straight on at the crossroad with 2<sup>nd</sup> Avenue and turn left when you get to the traffic lights. It's on your left on the corner of Pine Street and 3rd Avenue.

I'm at the Police Station. How do I get to the Post Office?

You come out of the police
Station and walk down Pine
Street. Go straight on at the
traffic lights and then turn
left at the roundabout. It's
on your left.

I'm at the Department Store. How do I get to the Park?

You come out of the Department Store and go down Pine Street until you come to the traffic lights. Turn right into 2<sup>nd</sup> Avenue and go straight on until you get to the crossroads. You'll see the park in front of you; use the zebra crossing.

I'm at the Hospital and I want to go to the Law Courts. Is it far?

No, you come out of the Hospital and go down Oak Street until you come to the first crossroads. Turn left into 2<sup>nd</sup> Avenue and go straight on at the traffic lights. You'll see the Law Courts on your right just before the corner.

I'm at the Art Gallery and I'd like to go to the High School.

Is it far?

No, it's just across the road.
You can't miss it, it's on the
corner at the crossroads
with Pine Street.

I'm at the Bus Station and I haven't got a car. Can you tell me the way to the Aquarium, please?

Certainly, when you come out of the Bus Station you'll find yourself in 2<sup>nd</sup> Avenue. Walk down the road and go straight on at the traffic lights. When you come to the next crossroads turn right and you'll see the Aquarium opposite you.