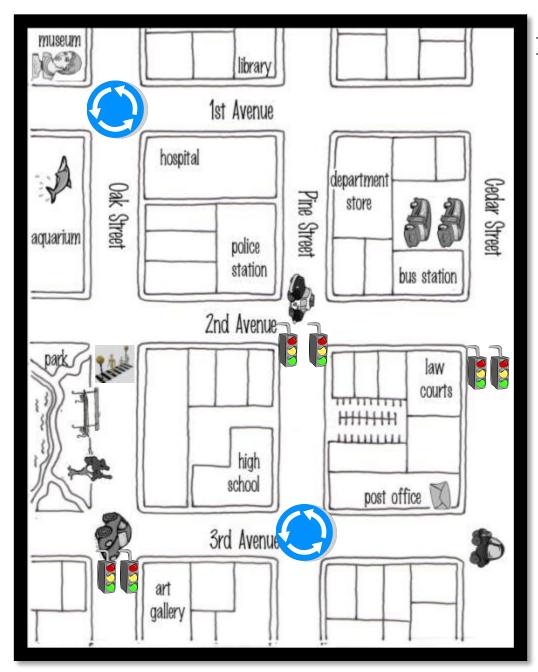

## Vocabulary:

traffic lights

roundabout

crossroads

straight on

junction

zebra crossing

I'm at the Library. How do I get to the Bus Station?

You come out of the Library,
go down Pine Street until you
come to the traffic lights.

Turn left into 2<sup>nd</sup> Avenue and
it's on your left; on the
corner of Cedar Street and
2<sup>nd</sup> Avenue.

I'm at the Museum. How do I get to the High School?

You come out of the Museum and go straight on at the roundabout into Oak Street. Go straight on at the crossroad with 2<sup>nd</sup> Avenue and turn left when you get to the traffic lights. It's on your left on the corner of Pine Street and 3rd Avenue.

I'm at the Police Station. How do I get to the Post Office?

You come out of the police
Station and walk down Pine
Street. Go straight on at the
traffic lights and then turn
left at the roundabout. It's
on your left.

I'm at the Department Store. How do I get to the Park?

You come out of the Department Store and go down Pine Street until you come to the traffic lights. Turn right into 2<sup>nd</sup> Avenue and go straight on until you get to the crossroads. You'll see the park in front of you; use the zebra crossing.

I'm at the Hospital and I want to go to the Law Courts. Is it far?

No, you come out of the Hospital and go down Oak Street until you come to the first crossroads. Turn left into 2<sup>nd</sup> Avenue and go straight on at the traffic lights. You'll see the Law Courts on your right just before the corner.

I'm at the Art Gallery and I'd like to go to the High School.

Is it far?

No, it's just across the road.
You can't miss it, it's on the
corner at the crossroads
with Pine Street.

I'm at the Bus Station and I haven't got a car. Can you tell me the way to the Aquarium, please?

Certainly, when you come out of the Bus Station you'll find yourself in 2<sup>nd</sup> Avenue. Walk down the road and go straight on at the traffic lights. When you come to the next crossroads turn right and you'll see the Aquarium opposite you.