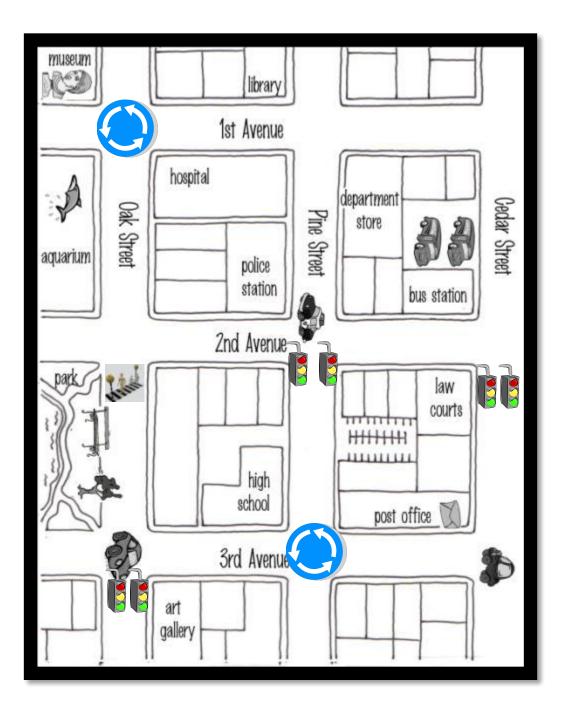

You come out of the Library,
go down Pine Street until you
come to the traffic lights.

Turn left into 2<sup>nd</sup> Avenue and
it's on your left; on the
corner of Cedar Street and
2<sup>nd</sup> Avenue.

I'm at the Museum. How do I get to the High School?

You come out of the Museum and go straight on at the roundabout into Oak Street. Go straight on at the crossroad with 2<sup>nd</sup> Avenue and turn left when you get to the traffic lights. It's on your left on the corner of Pine Street and 3rd Avenue.

I'm at the Police Station. How do I get to the Post Office?

You come out of the police
Station and walk down Pine
Street. Go straight on at the
traffic lights and then turn
left at the roundabout. It's
on your left.

I'm at the Department Store. How do I get to the Park?

You come out of the Department Store and go down Pine Street until you come to the traffic lights. Turn right into 2<sup>nd</sup> Avenue and go straight on until you get to the crossroads. You'll see the park in front of you; use the zebra crossing.

I'm at the Hospital and I want to go to the Law Courts. Is it far?

No, you come out of the Hospital and go down Oak Street until you come to the first crossroads. Turn left into 2<sup>nd</sup> Avenue and go straight on at the traffic lights. You'll see the Law Courts on your right just before the corner.

I'm at the Art Gallery and I'd like to go to the High School.

Is it far?

No, it's just across the road.
You can't miss it, it's on the
corner at the crossroads
with Pine Street.

I'm at the Bus Station and I haven't got a car. Can you tell me the way to the Aquarium, please?

Certainly, when you come out of the Bus Station you'll find yourself in 2<sup>nd</sup> Avenue. Walk down the road and go straight on at the traffic lights. When you come to the next crossroads turn right and you'll see the Aquarium opposite you.