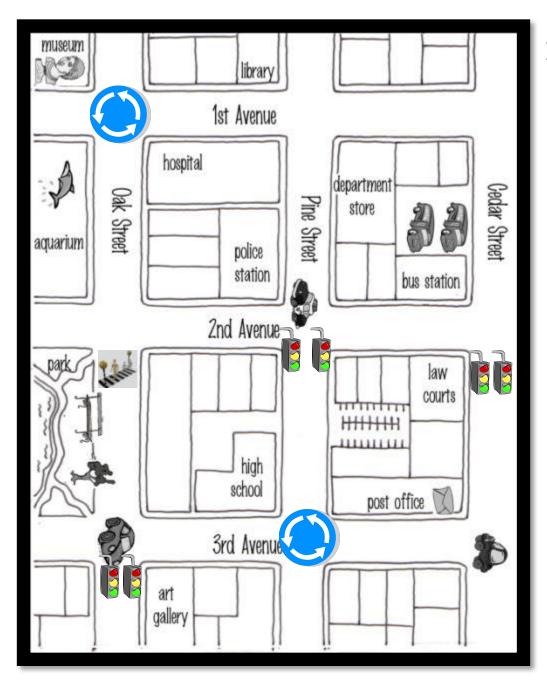

## Vocabulary:

traffic lights

roundabout

crossroads

straight on

junction

zebra crossing

I'm at the Library. How do I get to the Bus Station?

You come out of the Library,
go down Pine Street until you
come to the traffic lights.

Turn left into 2<sup>nd</sup> Avenue and
it's on your left; on the
corner of Cedar Street and
2<sup>nd</sup> Avenue.

I'm at the Museum. How do I get to the High School?

You come out of the Museum and go straight on at the roundabout into Oak Street. Go straight on at the crossroad with 2<sup>nd</sup> Avenue and turn left when you get to the traffic lights. It's on your left on the corner of Pine Street and 3rd Avenue.

I'm at the Police Station. How do I get to the Post Office?

You come out of the police
Station and walk down Pine
Street. Go straight on at the
traffic lights and then turn
left at the roundabout. It's
on your left.

I'm at the Department Store. How do I get to the Park?

You come out of the Department Store and go down Pine Street until you come to the traffic lights. Turn right into 2<sup>nd</sup> Avenue and go straight on until you get to the crossroads. You'll see the park in front of you; use the zebra crossing.

I'm at the Hospital and I want to go to the Law Courts. Is it far?

No, you come out of the Hospital and go down Oak Street until you come to the first crossroads. Turn left into 2<sup>nd</sup> Avenue and go straight on at the traffic lights. You'll see the Law Courts on your right just before the corner.

I'm at the Art Gallery and I'd like to go to the High School.

Is it far?

No, it's just across the road.
You can't miss it, it's on the
corner at the crossroads
with Pine Street.

I'm at the Bus Station and I haven't got a car. Can you tell me the way to the Aquarium, please?

Certainly, when you come out of the Bus Station you'll find yourself in 2<sup>nd</sup> Avenue. Walk down the road and go straight on at the traffic lights. When you come to the next crossroads turn right and you'll see the Aquarium opposite you.