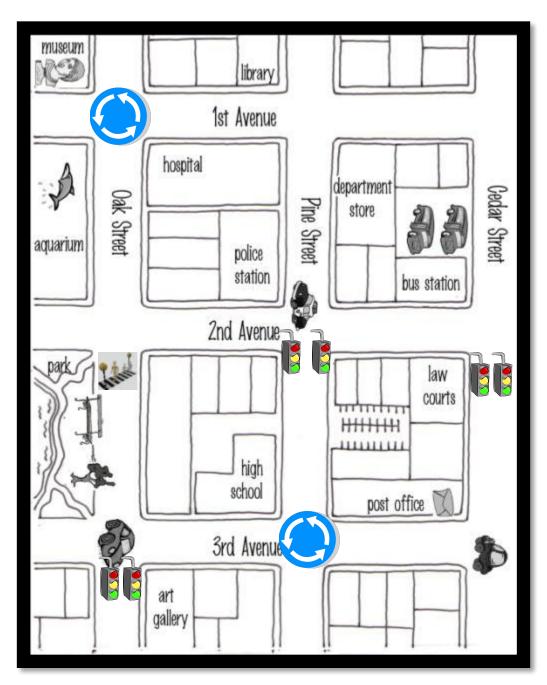

## Vocabulary:

traffic lights

roundabout

crossroads

straight on

junction

zebra crossing

I'm at the Library. How do I get to the Bus Station?

You come out of the Library,
go down Pine Street until you
come to the traffic lights.

Turn left into 2<sup>nd</sup> Avenue and
it's on your left; on the
corner of Cedar Street and
2<sup>nd</sup> Avenue.

I'm at the Museum. How do I get to the High School?

You come out of the Museum and go straight on at the roundabout into Oak Street. Go straight on at the crossroad with 2<sup>nd</sup> Avenue and turn left when you get to the traffic lights. It's on your left on the corner of Pine Street and 3rd Avenue.

I'm at the Police Station. How do I get to the Post Office?

You come out of the police
Station and walk down Pine
Street. Go straight on at the
traffic lights and then turn
left at the roundabout. It's
on your left.

I'm at the Department Store. How do I get to the Park?

You come out of the Department Store and go down Pine Street until you come to the traffic lights. Turn right into 2<sup>nd</sup> Avenue and go straight on until you get to the crossroads. You'll see the park in front of you; use the zebra crossing.

I'm at the Hospital and I want to go to the Law Courts. Is it far?

No, you come out of the Hospital and go down Oak Street until you come to the first crossroads. Turn left into 2<sup>nd</sup> Avenue and go straight on at the traffic lights. You'll see the Law Courts on your right just before the corner.

I'm at the Art Gallery and I'd like to go to the High School.

Is it far?

No, it's just across the road.
You can't miss it, it's on the
corner at the crossroads
with Pine Street.

I'm at the Bus Station and I haven't got a car. Can you tell me the way to the Aquarium, please?

Certainly, when you come out of the Bus Station you'll find yourself in 2<sup>nd</sup> Avenue. Walk down the road and go straight on at the traffic lights. When you come to the next crossroads turn right and you'll see the Aquarium opposite you.