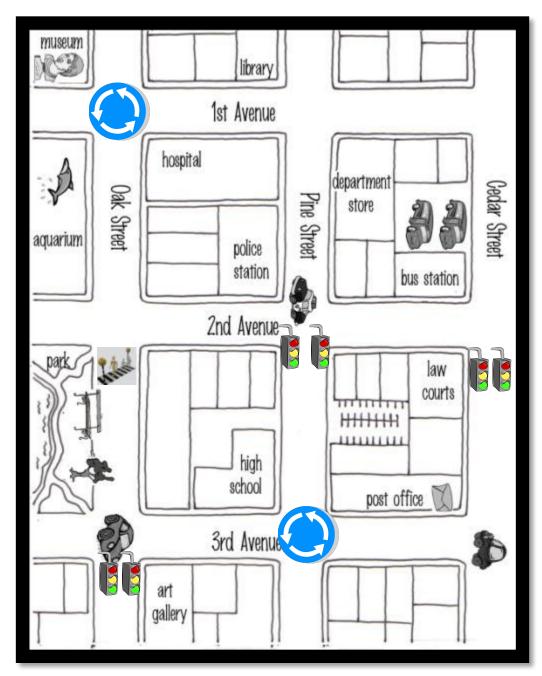

## Vocabulary:

traffic lights

roundabout

crossroads

straight on

junction

zebra crossing

I'm at the Library. How do I get to the Bus Station?

You come out of the Library,
go down Pine Street until you
come to the traffic lights.

Turn left into 2<sup>nd</sup> Avenue and
it's on your left; on the
corner of Cedar Street and
2<sup>nd</sup> Avenue.

I'm at the Museum. How do I get to the High School?

You come out of the Museum and go straight on at the roundabout into Oak Street. Go straight on at the crossroad with 2<sup>nd</sup> Avenue and turn left when you get to the traffic lights. It's on your left on the corner of Pine Street and 3rd Avenue.

I'm at the Police Station. How do I get to the Post Office?

You come out of the police
Station and walk down Pine
Street. Go straight on at the
traffic lights and then turn
left at the roundabout. It's
on your left.

I'm at the Department Store. How do I get to the Park?

You come out of the Department Store and go down Pine Street until you come to the traffic lights. Turn right into 2<sup>nd</sup> Avenue and go straight on until you get to the crossroads. You'll see the park in front of you; use the zebra crossing.

I'm at the Hospital and I want to go to the Law Courts. Is it far?

No, you come out of the Hospital and go down Oak Street until you come to the first crossroads. Turn left into 2<sup>nd</sup> Avenue and go straight on at the traffic lights. You'll see the Law Courts on your right just before the corner.

I'm at the Art Gallery and I'd like to go to the High School.

Is it far?

No, it's just across the road.
You can't miss it, it's on the
corner at the crossroads
with Pine Street.

I'm at the Bus Station and I haven't got a car. Can you tell me the way to the Aquarium, please?

Certainly, when you come out of the Bus Station you'll find yourself in 2<sup>nd</sup> Avenue. Walk down the road and go straight on at the traffic lights. When you come to the next crossroads turn right and you'll see the Aquarium opposite you.