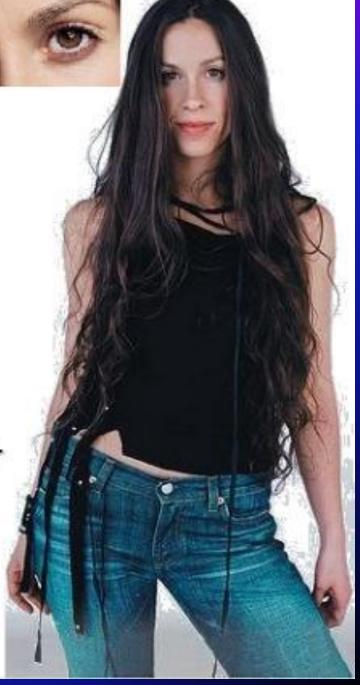

### Alanis Morissette \_\_\_\_ beautiful and young.

She is short and slim.

Alanis \_\_\_\_ long, \_\_\_\_, brown hair and brown eyes.