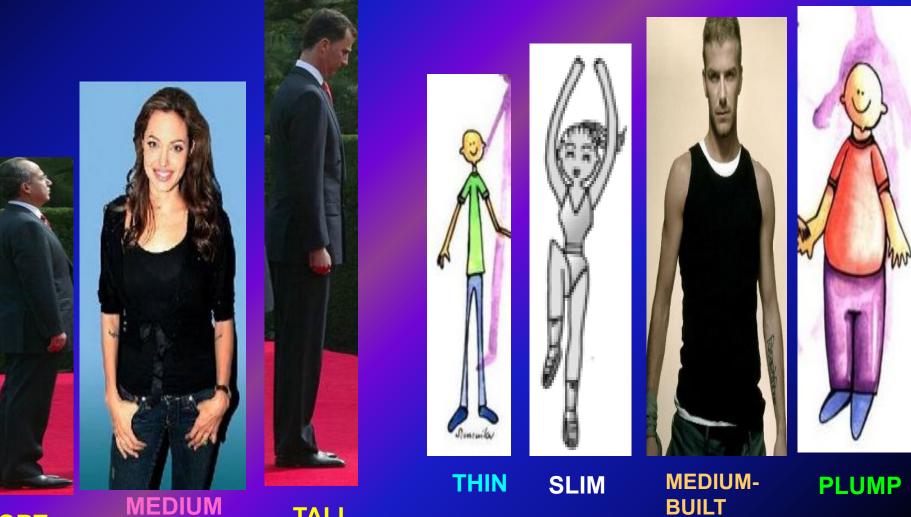

### WHAT DOES SHE/HE LOOK LIKE?

| HEIGHT                                                        |                                                                                  | BUJ                          | [LD                                         |  | AGE                                               |  |
|---------------------------------------------------------------|----------------------------------------------------------------------------------|------------------------------|---------------------------------------------|--|---------------------------------------------------|--|
| tall, short,<br>medium-height                                 |                                                                                  | slim, thin, p<br>skinny, med | J                                           |  | ing, old (elderly),<br>idle-aged, teenager,       |  |
| EYES                                                          |                                                                                  | FACE                         | HAIR                                        |  | CLOTHES                                           |  |
| big round<br>blue eyes,<br>large, small,<br>bright,<br>narrow | round, oval,<br>square, with<br>scares,<br>wrinkles,<br>freckles,<br>sun-tanned, |                              | bald,<br>straight,<br>curly, spiky,<br>wavy |  | casual, scruffy,<br>shabby, smart,<br>tidy, messy |  |

#### **Physical Appearance Build (Weight)** and

SHORT

Height

MEDIUM HEIGHT

TALL