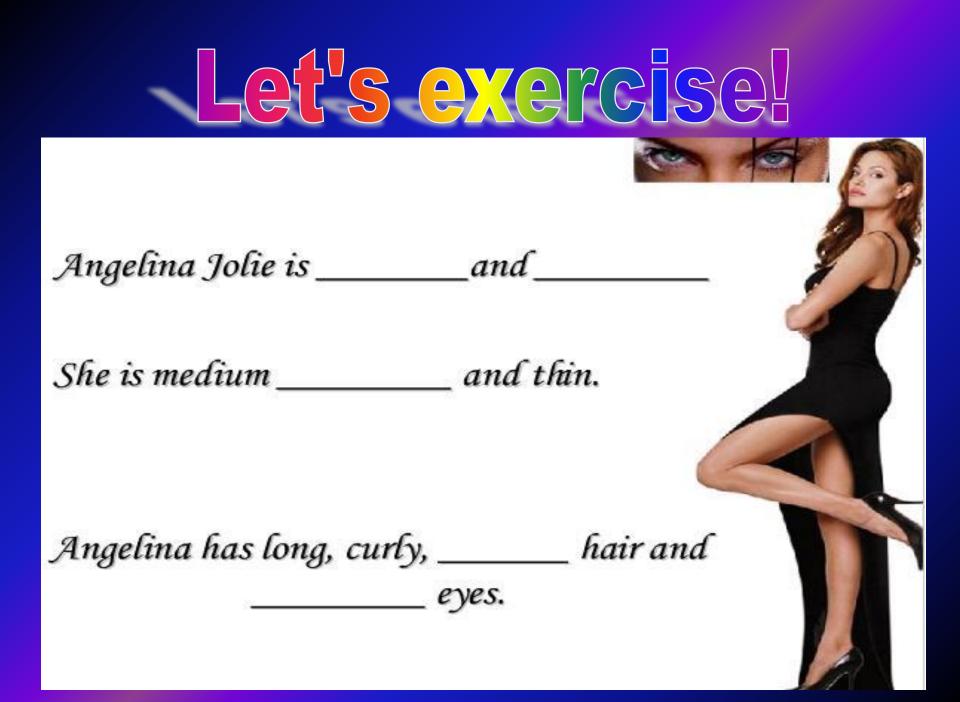

| What does<br>she look<br>like?                                                 | What is she<br>like?                                              |
|--------------------------------------------------------------------------------|-------------------------------------------------------------------|
| Appearance                                                                     | Character                                                         |
| Как она выглядит?                                                              | Какая она?                                                        |
| She is tall and thing.<br>She's got long black<br>hair.<br>She's good-looking. | She is well-mannered.<br>She is kind, modest and<br>hard-working. |