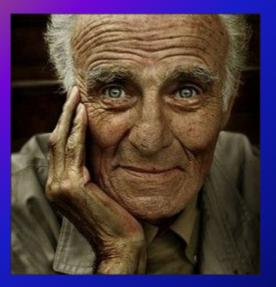

| slim, thin, p<br>skinny, med | J                                           |  | ing, old (elderly),<br>idle-aged, teenager,       |  |
| EYES                                                          |                                                                                  | FACE                         | HAIR                                        |  | CLOTHES                                           |  |
| big round<br>blue eyes,<br>large, small,<br>bright,<br>narrow | round, oval,<br>square, with<br>scares,<br>wrinkles,<br>freckles,<br>sun-tanned, |                              | bald,<br>straight,<br>curly, spiky,<br>wavy |  | casual, scruffy,<br>shabby, smart,<br>tidy, messy |  |

#### YOUNG







#### **MIDDLE-AGED**



OLD





**TEENAGERS** 

#### **Physical Appearance Build (Weight)** and



SHORT

Height

MEDIUM HEIGHT

TALL

### Eyes color

#### Black





#### Brown



Blue







### Hair length



Long

### shoulder length

Short

Bald

### Hair form



Straight

### Wavy

Curly

Spiky

### Hair color



Dark b



Dark brown



Brown



Light brown



Blonde



Red



Grey

### **REMEMBER!**

#### **DESCRIBE HAIR TO THE PLAN**

Length
Form
Color



FOR EXAMPLE:

I have short (1), straight (2) and blond han (3)

# Skin



### Light

Fair





Olive



### Tan

### Brown

### Dark brown

Black

### **Characters and Behaviors**



EASY GOING



HAPPY

SAD













CARELESS





#### **ILL-MANNERED**

ANNOYING

## Character

| Positive | Negative |
|----------|----------|
|          |          |
|