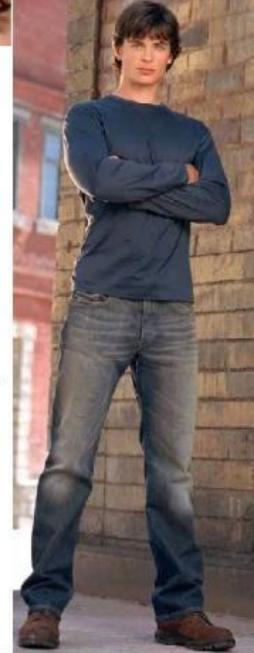

I am Keanu Reeves.

I am good-looking and old. I am medium-height and slim.

I am bald and I have black eyes.

I'm happy and easy going

I'm Sean Connery

Tom Welling is \_\_\_\_\_\_and young.

### He is \_\_\_\_\_\_and medium built.

Tom has \_\_\_\_\_, straight, brown hair and green eyes.