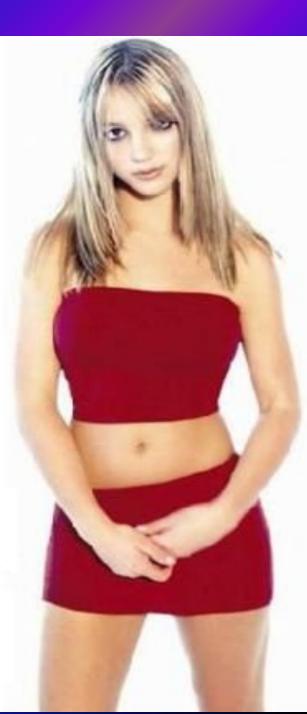

#### **GOOD-LOOKING**

BEAUTIFUL

I am beautiful and young. I am short and slim.

I have shoulder length , straight, blond hair and brown eyes.

I am quiet and sad.

I am Britney Spears.

I am good-looking and young. I am tall and thin.