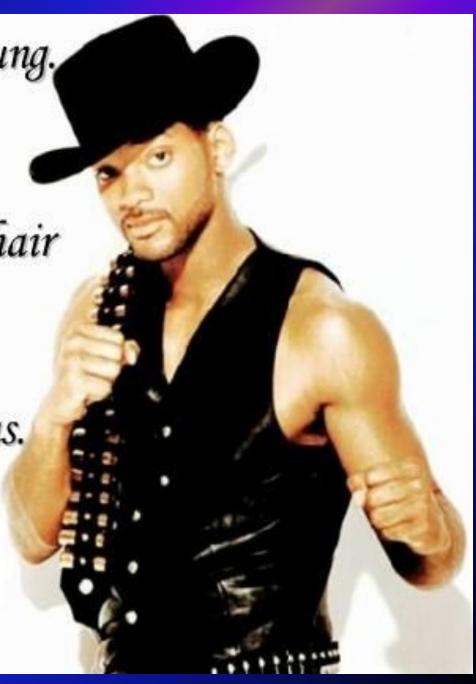

I have short, curly, black hair and black eyes.

I am intelligent and serious.

I am Will Smith.

I am handsome and middle-aged. I am tall and thin.

I have short, straight, black hair and black eyes.

I am serious and intelligent.