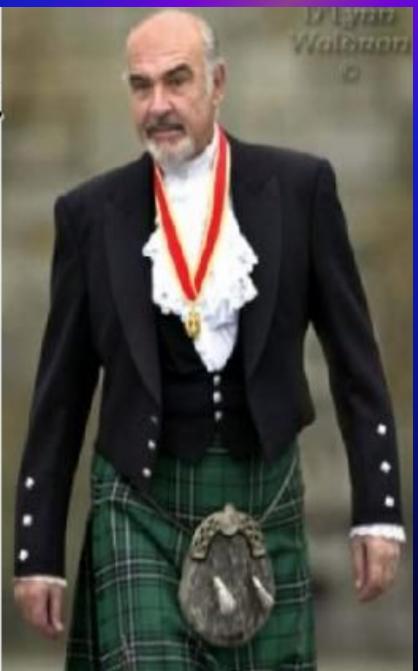

I am Keanu Reeves.

I am good-looking and old. I am medium-height and slim.

I am bald and I have black eyes.

I'm happy and easy going

I'm Sean Connery

Tom Welling is \_\_\_\_\_\_and young.