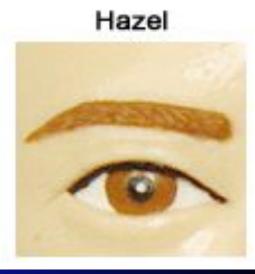

teenager,       |  |
| EYES                                                          |                                                                                  | FACE                         | HAIR                                        |  | CLOTHES                                           |  |
| big round<br>blue eyes,<br>large, small,<br>bright,<br>narrow | round, oval,<br>square, with<br>scares,<br>wrinkles,<br>freckles,<br>sun-tanned, |                              | bald,<br>straight,<br>curly, spiky,<br>wavy |  | casual, scruffy,<br>shabby, smart,<br>tidy, messy |  |

#### YOUNG







#### **MIDDLE-AGED**



OLD





**TEENAGERS** 

#### **Physical Appearance Build (Weight)** and



SHORT

Height

MEDIUM HEIGHT

TALL

### Eyes color

#### Black





#### Brown



Blue







### Hair length



Long

### shoulder length

Short

Bald

### Hair form



Straight

### Wavy

Curly

Spiky

### Hair color



Dark b



Dark brown



Brown



Light brown



Blonde



Red



Grey

### **REMEMBER!**

#### **DESCRIBE HAIR TO THE PLAN**

Length
Form
Color



FOR EXAMPLE:

I have short (1), straight (2) and blond han (3)

# Skin



### Light

Fair





Olive



### Tan

### Brown

### Dark brown

Black

### **Characters and Behaviors**



EASY GOING



HAPPY

SAD













CARELESS





#### **ILL-MANNERED**

ANNOYING

## Character

| Positive | Negative |
|----------|----------|
|          |          |
|          |          |
|          |          |
|          |          |
|          |          |
|          |          |
|          |          |
|          |          |
|