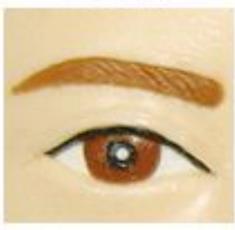

>idle-aged, teenager,       |  |
| EYES                                                          |                                                                                  | FACE                         | HAIR                                        |  | CLOTHES                                           |  |
| big round<br>blue eyes,<br>large, small,<br>bright,<br>narrow | round, oval,<br>square, with<br>scares,<br>wrinkles,<br>freckles,<br>sun-tanned, |                              | bald,<br>straight,<br>curly, spiky,<br>wavy |  | casual, scruffy,<br>shabby, smart,<br>tidy, messy |  |

#### YOUNG







#### **MIDDLE-AGED**



OLD





**TEENAGERS** 

#### **Physical Appearance Build (Weight)** and



SHORT

Height

MEDIUM HEIGHT

TALL

### Eyes color

#### Black





#### Brown



Blue







### Hair length



Long

### shoulder length

Short

Bald

### Hair form



Straight

### Wavy

Curly

Spiky

### Hair color



Dark b



Dark brown



Brown



Light brown



Blonde



Red



Grey

### **REMEMBER!**

#### **DESCRIBE HAIR TO THE PLAN**

Length
Form
Color



FOR EXAMPLE:

I have short (1), straight (2) and blond han (3)

# Skin



### Light

Fair





Olive



### Tan

### Brown

### Dark brown

Black

### **Characters and Behaviors**



EASY GOING



HAPPY

SAD













CARELESS





#### **ILL-MANNERED**

ANNOYING

## Character

| Positive | Negative |
|----------|----------|
|          |          |
|          |          |
|          |          |
|          |          |
|          |          |
|          |          |
|          |          |
|          |