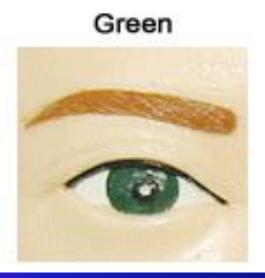

, teenager,       |  |
| EYES                                                          |                                                                                  | FACE                         | HAIR                                        |  | CLOTHES                                           |  |
| big round<br>blue eyes,<br>large, small,<br>bright,<br>narrow | round, oval,<br>square, with<br>scares,<br>wrinkles,<br>freckles,<br>sun-tanned, |                              | bald,<br>straight,<br>curly, spiky,<br>wavy |  | casual, scruffy,<br>shabby, smart,<br>tidy, messy |  |

#### YOUNG







#### **MIDDLE-AGED**



OLD





**TEENAGERS** 

#### **Physical Appearance Build (Weight)** and



SHORT

Height

MEDIUM HEIGHT

TALL

### Eyes color

#### Black





#### Brown



Blue







### Hair length



Long

### shoulder length

Short

Bald

### Hair form



Straight

### Wavy

Curly

Spiky

### Hair color



Dark b



Dark brown



Brown



Light brown



Blonde



Red



Grey

### **REMEMBER!**

#### **DESCRIBE HAIR TO THE PLAN**

Length
Form
Color



FOR EXAMPLE:

I have short (1), straight (2) and blond han (3)

# Skin



### Light

Fair





Olive



### Tan

### Brown

### Dark brown

Black

### **Characters and Behaviors**



EASY GOING



HAPPY

SAD













CARELESS





#### **ILL-MANNERED**

ANNOYING

## Character

| Positive | Negative |
|----------|----------|
|          |          |
|          |          |
|          |          |
|          |          |
|          |          |
|          |          |
|          |          |
|          |          |