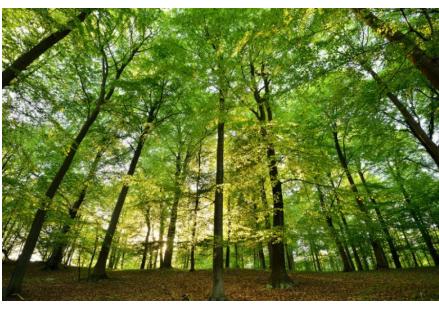

#### **Bad effect**

- Rivers are polluted (реки загрязнены)
- Rainforests are cut down (тропические леса вырубаются)
- Water is wasted (вода расточительно тратится)
- The countryside is spoilt (наносится вред сельской местности)
- Ozone is destroyed (разрушается озоновый слой)
- Animals are disturbed (животные потревожены)
- Towns are built instead of forests (города строятся на месте лесов)

### **Good effect**

- New trees are planted (высаживаются новые деревья)
- Energy is saved (экономится энергия)
- Ozone levels are studied (изучается озоновый слой)
- Air pollution is reduced (уменьшается загрязнение воздуха)