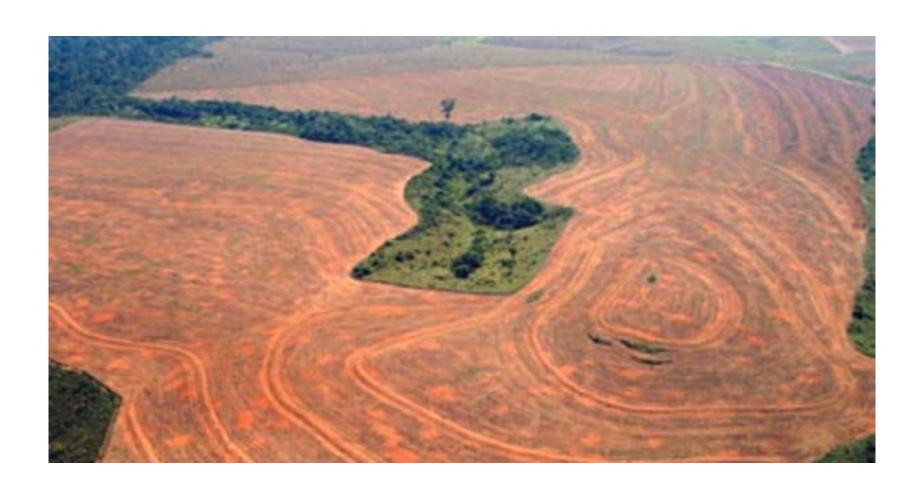

#### **Bad effect**

- Rivers are polluted (реки загрязнены)
- Rainforests are cut down (тропические леса вырубаются)
- Water is wasted (вода расточительно тратится)
- The countryside is spoilt (наносится вред сельской местности)
- Ozone is destroyed (разрушается озоновый слой)
- Animals are disturbed (животные потревожены)
- Towns are built instead of forests (города строятся на месте лесов)

| Rivers  | are        | NOT | polluted               |
|---------|------------|-----|------------------------|
| Air     | is         | NOT | spoilt                 |
| Forests | are<br>are | NOT | destroyed<br>protected |