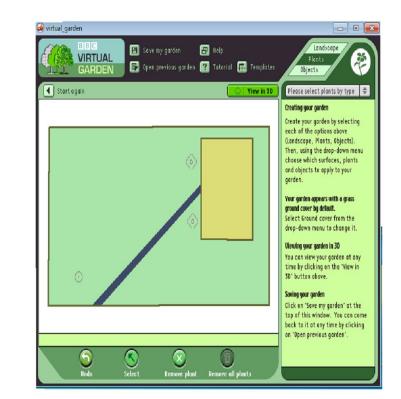

### As I have added pool Modern pond.

# 4. Kinds and laying– out of plants in the garden.

- Lay out of a garden.
- 1)Arrangement of trees near a fence.

2)Arrangement of colors, near a platform for rest, near a bench and in other places, you will see.