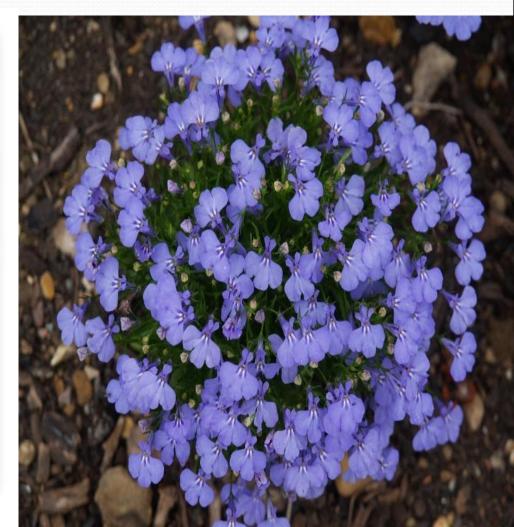

y garden.





### As I have added pool Modern pond.

# 4. Kinds and laying– out of plants in the garden.

- Lay out of a garden.
- 1)Arrangement of trees near a fence.



2)Arrangement of colors, near a platform for rest, near a bench and in other places, you will see.





3)Plants are: Biennials; Bulbs; Climbers; Deciduous plants; Evergreen plants; Ferns; Grosses; □ Half – handy annuals; □ Half – handy perennials; □ Hardy annuals; Hardy perennials;

## 5.Choosing plants.

- For the garden I have chosen plants:
- 1.Osteospermum;
- 2.Nigella domascena
- 3. Tagetes erecta;
- 4. Labelia erinus;
- 5.Geranium «Jahnsan"s Blue";
- 6. Festuca glausa;7.Delphinium;
- 8.Jasminum officinale;
- 9.Rosa Galden Shawers;
- 10. Tropaeolum majus;



## Osteospermum



Tagetes erecta

### Labelia erinus





## Geranium «Jahnsan"s Blue" Festuca glausa



## Delphinium

### Jasminum officinale



### Rosa Galden Shawers

## Tropaeolum majus





# 6.Choosing and planning of furniture in a garden.

Furniture for a garder I have chosen:
1)Bench;
2) Table;
3)Chairs.
4)Sunbed;
5)BBQ



#### 🥩 virtual\_garden





Open previous garden ?



Tutorial ቩ Templates

Go back to plan view



#### Editing your garden

Click on the 'Go back to plan view' button to edit your garden.

#### Saving your garden

Click on 'Save my garden' at the top of this window. You can come back to it at any time by clicking on 'Open previous garden'.

#### Plant information

View plant information by walking up to a plant and clicking on it until the plant's description appears in this panel.

#### 🥔 virtual\_garden



Resi