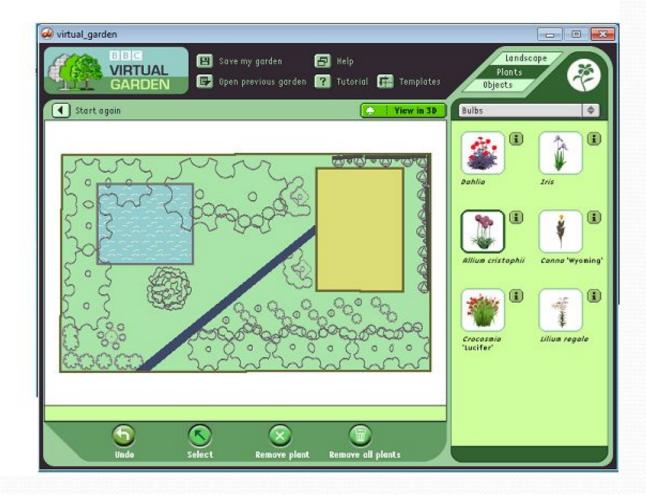

3)Plants are: Biennials; Bulbs; Climbers; Deciduous plants; Evergreen plants; Ferns; Grosses; □ Half – handy annuals; □ Half – handy perennials; □ Hardy annuals; Hardy perennials;

## 5.Choosing plants.

- For the garden I have chosen plants:
- 1.Osteospermum;
- 2.Nigella domascena
- 3. Tagetes erecta;
- 4. Labelia erinus;
- 5.Geranium «Jahnsan"s Blue";
- 6. Festuca glausa;7.Delphinium;
- 8.Jasminum officinale;
- 9.Rosa Galden Shawers;
- 10. Tropaeolum majus;