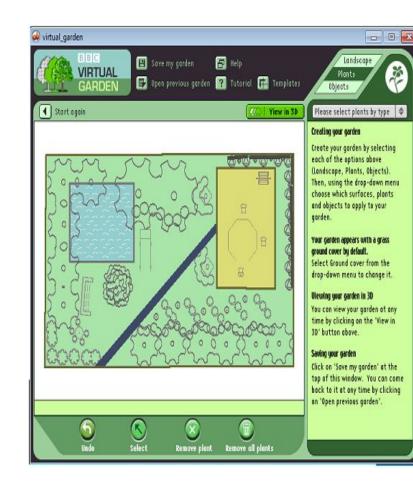

#### 🥩 virtual\_garden

Open previous garden ?

Tutorial ቩ Templates

Go back to plan view

#### Editing your garden

Click on the 'Go back to plan view' button to edit your garden.

#### Saving your garden

Click on 'Save my garden' at the top of this window. You can come back to it at any time by clicking on 'Open previous garden'.

#### Plant information

View plant information by walking up to a plant and clicking on it until the plant's description appears in this panel.