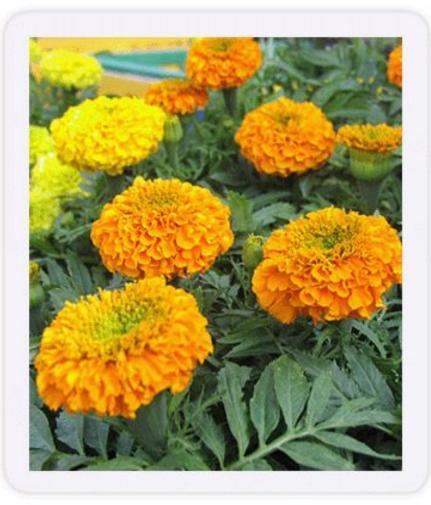

## 5.Choosing plants.

- For the garden I have chosen plants:
- 1.Osteospermum;
- 2.Nigella domascena
- 3. Tagetes erecta;
- 4. Labelia erinus;
- 5.Geranium «Jahnsan"s Blue";
- 6. Festuca glausa;7.Delphinium;
- 8.Jasminum officinale;
- 9.Rosa Galden Shawers;
- 10. Tropaeolum majus;