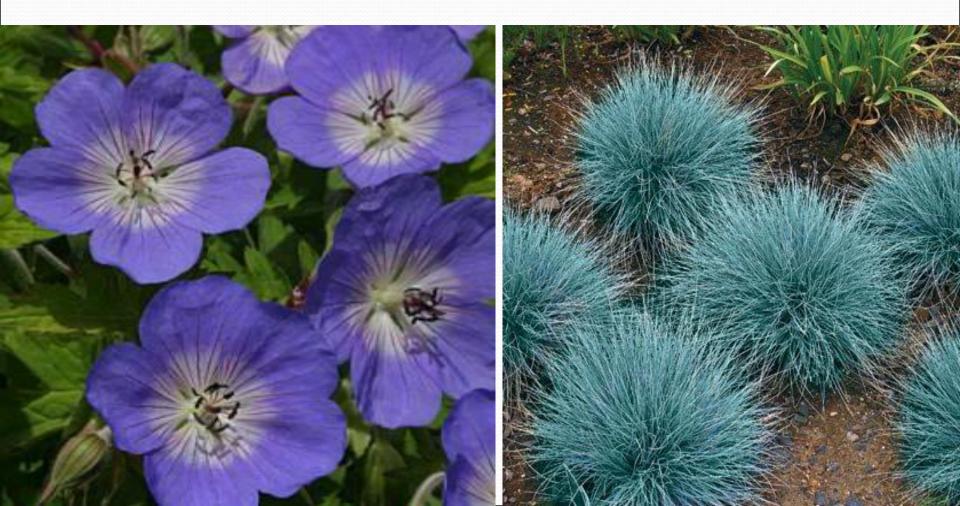

pond.

# 4. Kinds and laying– out of plants in the garden.

- Lay out of a garden.
- 1)Arrangement of trees near a fence.



2)Arrangement of colors, near a platform for rest, near a bench and in other places, you will see.





3)Plants are: Biennials; Bulbs; Climbers; Deciduous plants; Evergreen plants; Ferns; Grosses; □ Half – handy annuals; □ Half – handy perennials; □ Hardy annuals; Hardy perennials;

## 5.Choosing plants.

- For the garden I have chosen plants:
- 1.Osteospermum;
- 2.Nigella domascena
- 3. Tagetes erecta;
- 4. Labelia erinus;
- 5.Geranium «Jahnsan"s Blue";
- 6. Festuca glausa;7.Delphinium;
- 8.Jasminum officinale;
- 9.Rosa Galden Shawers;
- 10. Tropaeolum majus;



## Osteospermum



Tagetes erecta

### Labelia erinus





## Geranium «Jahnsan"s Blue" Festuca glausa



## Delphinium

### Jasminum officinale



### Rosa Galden Shawers

## Tropaeolum majus





# 6.Choosing and planning of furniture in a garden.

Furniture for a garder I have chosen:
1)Bench;
2) Table;
3)Chairs.
4)Sunbed;
5)BBQ



#### 🥩 virtual\_garden





Open previous garden ?



Tutorial ቩ Templates

Go back to plan view



#### Editing your garden

Click on the 'Go back to plan view' button to edit your garden.

#### Saving your garden

Click on 'Save my garden' at the top of this window. You can come back to it at any time by clicking on 'Open previous garden'.

#### Plant information

View plant information by walking up to a plant and clicking on it until the plant's description appears in this panel.

#### 🥔 virtual\_garden



Resize view Q





Look up

Look down

Tutorial 📻 T