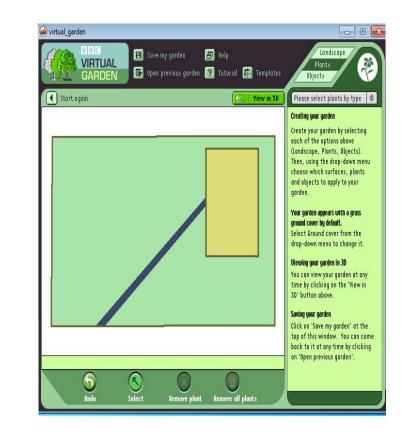

# 4. Kinds and laying– out of plants in the garden.

- Lay out of a garden.
- 1)Arrangement of trees near a fence.

2)Arrangement of colors, near a platform for rest, near a bench and in other places, you will see.