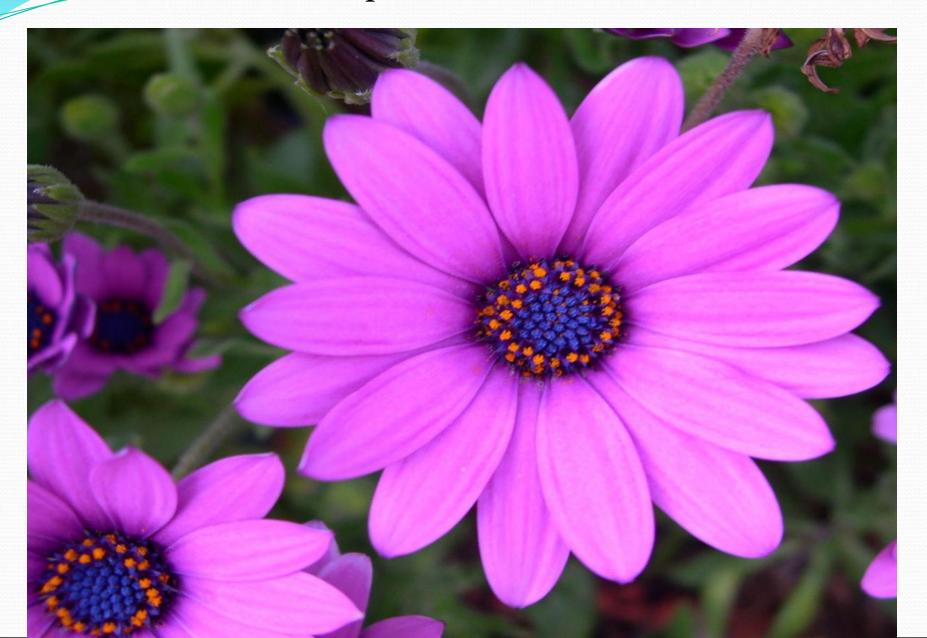

object for addition of originality of my garden.





### As I have added pool Modern pond.

# 4. Kinds and laying– out of plants in the garden.

- Lay out of a garden.
- 1)Arrangement of trees near a fence.



2)Arrangement of colors, near a platform for rest, near a bench and in other places, you will see.





3)Plants are: Biennials; Bulbs; Climbers; Deciduous plants; Evergreen plants; Ferns; Grosses; □ Half – handy annuals; □ Half – handy perennials; □ Hardy annuals; Hardy perennials;

## 5.Choosing plants.

- For the garden I have chosen plants:
- 1.Osteospermum;
- 2.Nigella domascena
- 3. Tagetes erecta;
- 4. Labelia erinus;
- 5.Geranium «Jahnsan"s Blue";
- 6. Festuca glausa;7.Delphinium;
- 8.Jasminum officinale;
- 9.Rosa Galden Shawers;
- 10. Tropaeolum majus;



## Osteospermum



Tagetes erecta

### Labelia erinus





## Geranium «Jahnsan"s Blue" Festuca glausa



## Delphinium

### Jasminum officinale



### Rosa Galden Shawers

## Tropaeolum majus





# 6.Choosing and planning of furniture in a garden.

Furniture for a garder I have chosen:
1)Bench;
2) Table;
3)Chairs.
4)Sunbed;
5)BBQ



#### 🥩 virtual\_garden





Open previous garden ?



Tutorial ቩ Templates

Go back to plan view



#### Editing your garden

Click on the 'Go back to plan view' button to edit your garden.

#### Saving your garden

Click on 'Save my garden' at the top of this window. You can come back to it at any time by clicking on 'Open previous garden'.

#### Plant information

View plant information by walking up to a plant and clicking on it until the plant's description appears in thi