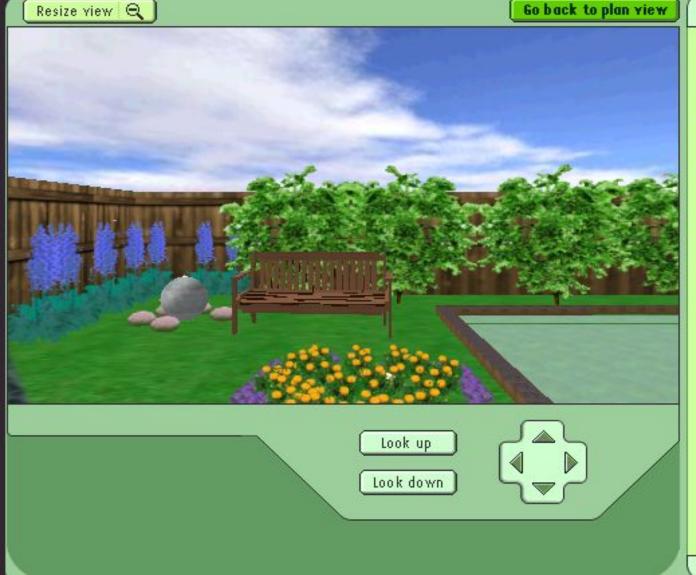

#### 🥔 virtual\_garden

Resize view Q

Look up

Look down

Tutorial 📻 Templates

#### Go back to plan view

#### Editing your garden

Click on the 'Go back to plan view' button to edit your garden.

-

x

#### Saving your garden

Click on 'Save my garden' at the top of this window. You can come back to it at any time by clicking on 'Open previous garden'.

#### **Plant information**

View plant information by walking up to a plant and clicking on it until the plant's description appears in this panel.

Click on the 'Go back to plan view'

X

Click on 'Save my garden' at the top of this window. You can come back to it at any time by clicking