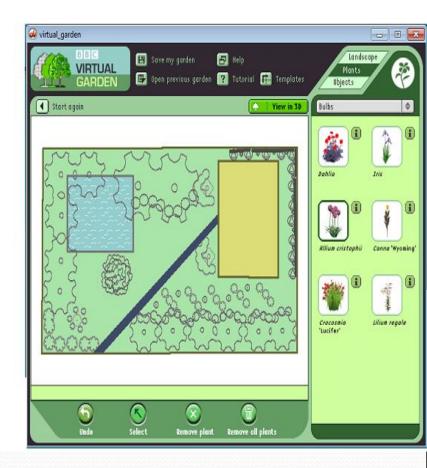

3)Plants are: Biennials; Bulbs; Climbers; Deciduous plants; Evergreen plants; Ferns; Grosses; □ Half – handy annuals; □ Half – handy perennials; □ Hardy annuals; Hardy perennials;

## 5.Choosing plants.

- For the garden I have chosen plants:
- 1.Osteospermum;
- 2.Nigella domascena
- 3. Tagetes erecta;
- 4. Labelia erinus;
- 5.Geranium «Jahnsan"s Blue";
- 6. Festuca glausa;7.Delphinium;
- 8.Jasminum officinale;
- 9.Rosa Galden Shawers;
- 10. Tropaeolum majus;