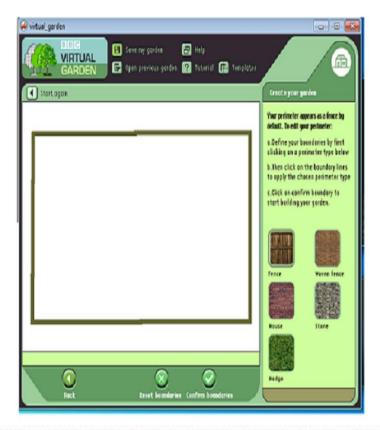

# 1.Choosing and preparation of territory and its protection.

 The platform of territory looks as a rectangular.
 Protection from a wooden fence.

# 2. Arrangement of paths and platforms. A choice of a material.

- 1)The platform for rest, is made from Desking (25sm).
- 2) Paths are applied from Patio ( slate).