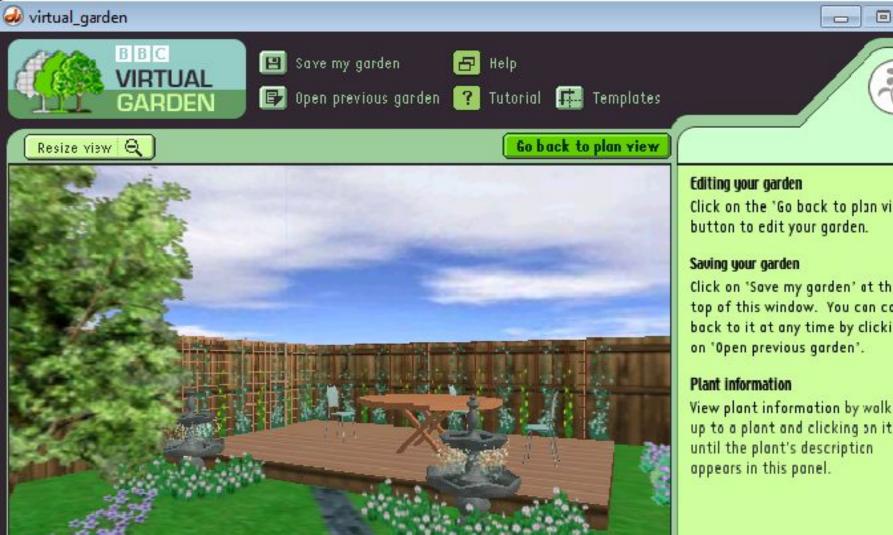

#### 🥩 virtual\_garden

Open previous garden ?

Tutorial ቩ Templates

Go back to plan view

#### Editing your garden

Click on the 'Go back to plan view' button to edit your garden.

#### Saving your garden

Click on 'Save my garden' at the top of this window. You can come back to it at any time by clicking on 'Open previous garden'.

#### Plant information

View plant information by walking up to a plant and clicking on it until the plant's description appears in this panel.