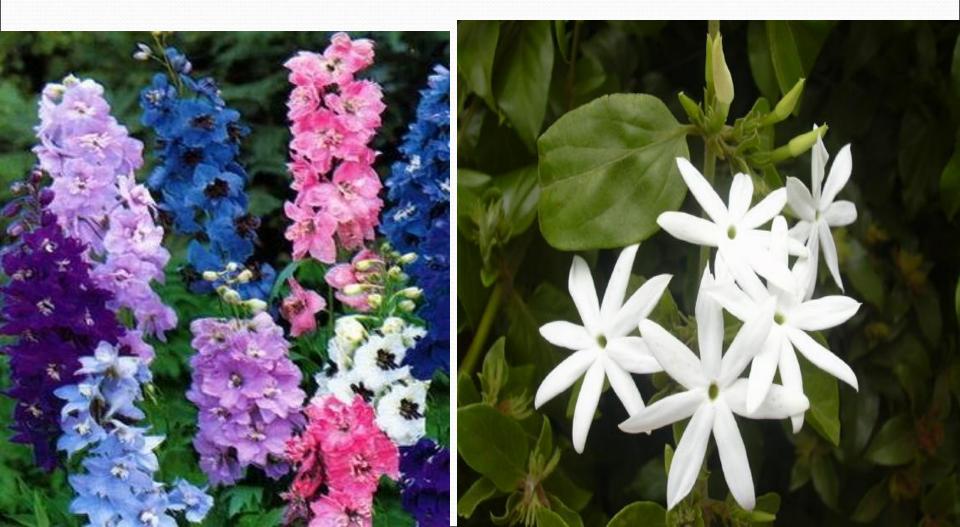

s in the garden.

- Lay out of a garden.
- 1)Arrangement of trees near a fence.



2)Arrangement of colors, near a platform for rest, near a bench and in other places, you will see.





3)Plants are: Biennials; Bulbs; Climbers; Deciduous plants; Evergreen plants; Ferns; Grosses; □ Half – handy annuals; □ Half – handy perennials; □ Hardy annuals; Hardy perennials;

## 5.Choosing plants.

- For the garden I have chosen plants:
- 1.Osteospermum;
- 2.Nigella domascena
- 3. Tagetes erecta;
- 4. Labelia erinus;
- 5.Geranium «Jahnsan"s Blue";
- 6. Festuca glausa;7.Delphinium;
- 8.Jasminum officinale;
- 9.Rosa Galden Shawers;
- 10. Tropaeolum majus;



## Osteospermum



Tagetes erecta

### Labelia erinus





## Geranium «Jahnsan"s Blue" Festuca glausa



## Delphinium

### Jasminum officinale



### Rosa Galden Shawers

## Tropaeolum majus





# 6.Choosing and planning of furniture in a garden.

Furniture for a garder I have chosen:
1)Bench;
2) Table;
3)Chairs.
4)Sunbed;
5)BBQ



#### 🥩 virtual\_garden





Open previous garden ?



Tutorial ቩ Templates

Go back to plan view



#### Editing your garden

Click on the 'Go back to plan view' button to edit your garden.

#### Saving your garden

Click on 'Save my garden' at the top of this window. You can come back to it at any time by clicking on 'Open previous garden'.

#### Plant information

View plant information by walking up to a plant and clicking on it until the plant's description appears in this panel.

#### 🥔 virtual\_garden



Resize view Q





Look up

Look down

Tutorial 📻 Templates

#### Go back to plan view

####