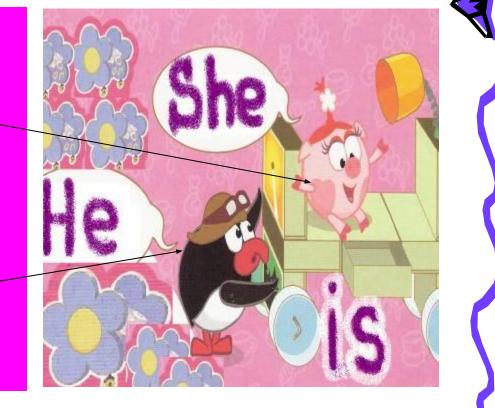

## To be

- Are you sad? Yes, I am.
- They are helpful.
- They are close friends.

### To be

She is happy!

• He is very busy!