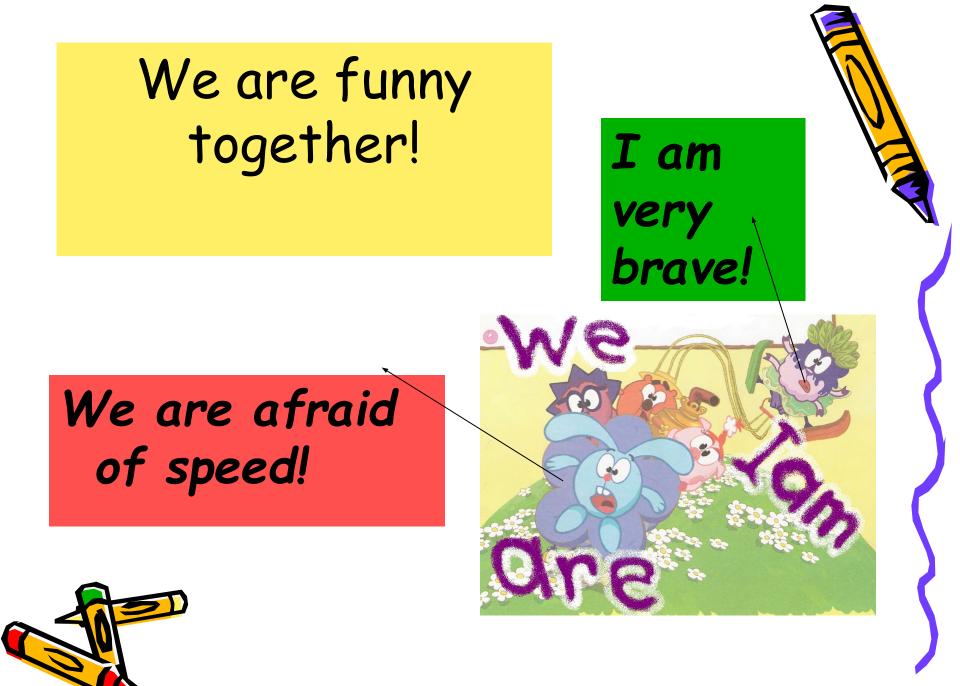

### To be

- We are funny together!
- I am very brave!
- She is afraid of speed!
- We were calm before.