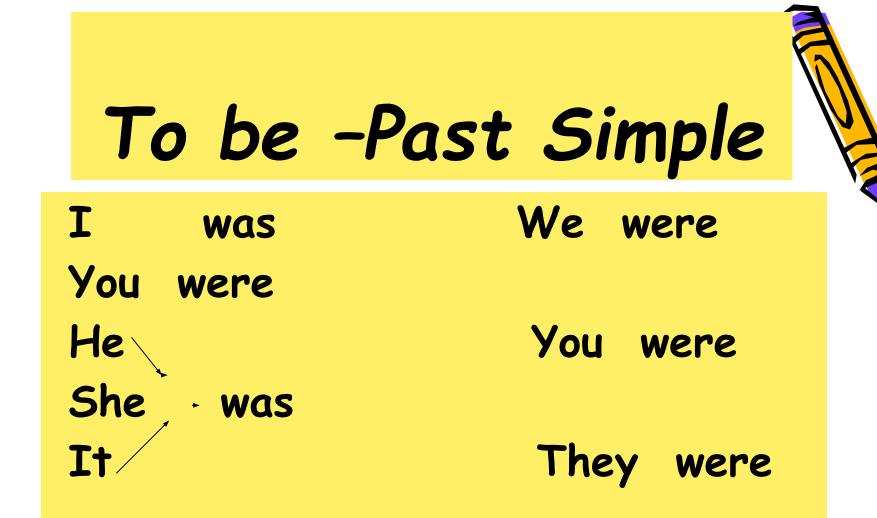

## To be

- Are you sad? Yes, I am.
- They are helpful.
- They are close friends.

### To be

- We are funny together!
- I am very brave!
- She is afraid of speed!
- We were calm before.

### To be

She is happy!

• He is very busy!