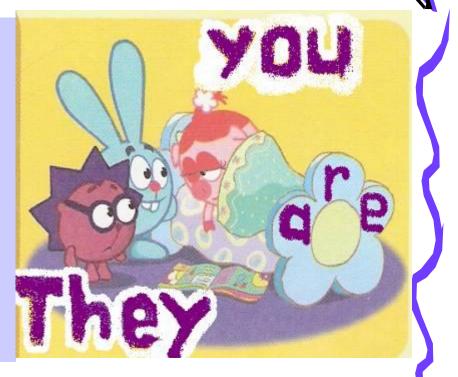

## To be

- Are you sad? Yes, I am.
- They are helpful.
- They are close friends.