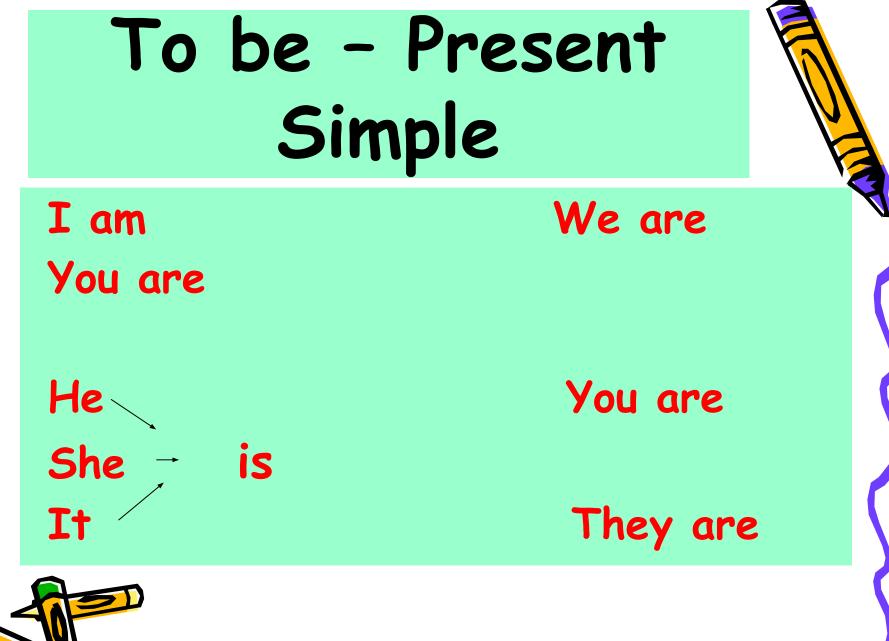

## To be

- Are you sad? Yes, I am.
- They are helpful.
- They are close friends.

### To be

- We are funny together!
- I am very brave!
- She is afraid of speed!
- We were calm before.

### To be

She is happy!

• He is very busy!