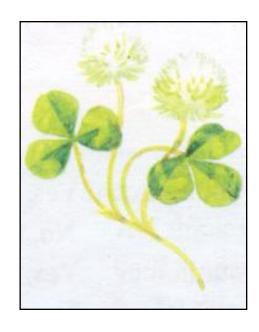

# THE WELSH FLAG

...shows a dragon.
Saint David is the patron saint of Wales.
Saint David`s Day is celebrated on 1 March.

 The daffodil is Welshmen`s national emblem.