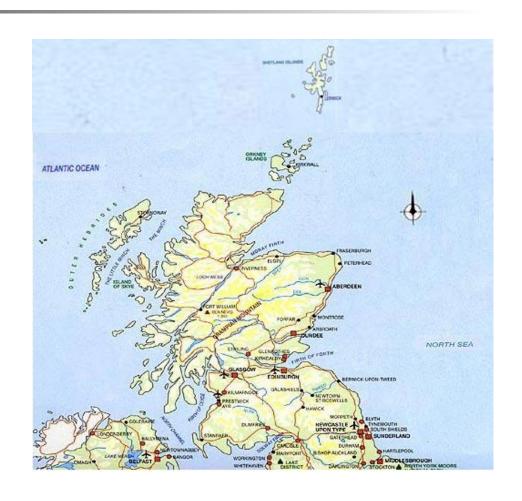

# **SCOTLAND**

Area: 78800 sq km

Population: 5 million

people

Capital: Edinburgh

Language:

English, Gaelick