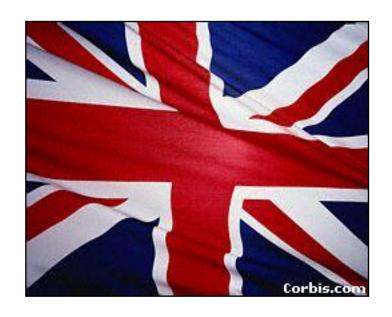

# THE BRITISH FLAG IS CALLED UNION JACK

 It is a combination of three flags:the Saint Andrew`s cross, the Saint Patrick`s cross and the Saint George´s cross.