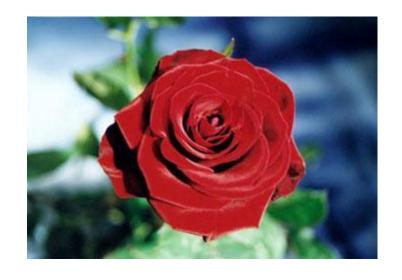

# THE EMBLEM OF ENGLAND

 The red rose became the emblem of England after the War of the Roses (1455-1485) which was the war of the dynasties for the English throne