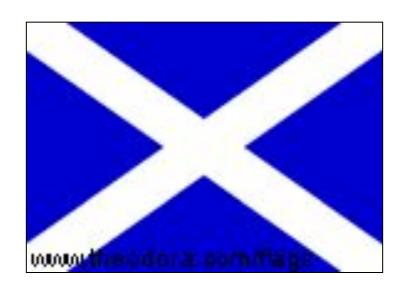

# THE SCOTTISH FLAG

The Saint Andrew's cross is the Scottish flag.
Saint Andrew's Day is celebrated on 30
November.