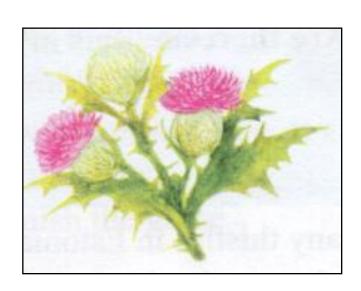

#### THE EMBLEM OF SCOTLAND

 The thistle, the national emblem of Scotland was chosen as such because it saved the country from the enemy.