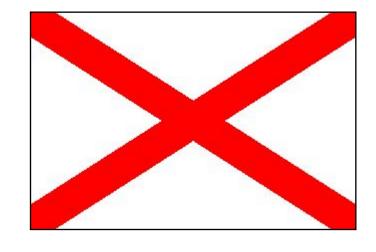

# THE FLAG OF IRELAND

- The red diagonal cross of St. Patrick is for Ireland
- Saint Patrick's Day is celebrated on 17 March

- THE EMBLEM OF IRELAND
- The shamrock, the emblem of the Irish is proudly worn on St.Patrick`s Day, March 17.