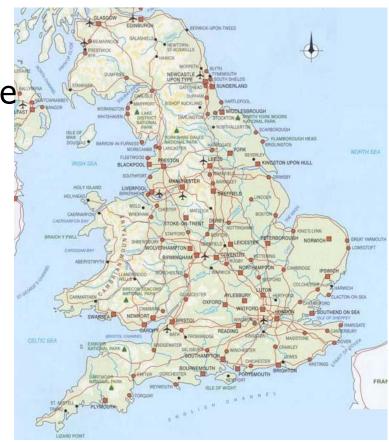

# **ENGLAND**

Area: 131000 sq km

Population: 48 million people

Capital: London

Language: English