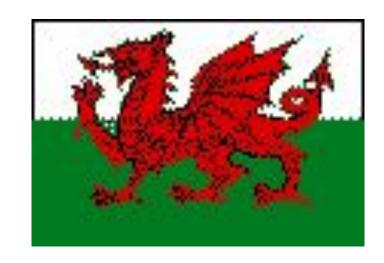

# THE WELSH FLAG

...shows a dragon.
Saint David is the patron saint of Wales.
Saint David`s Day is celebrated on 1 March.

 The daffodil is Welshmen`s national emblem.