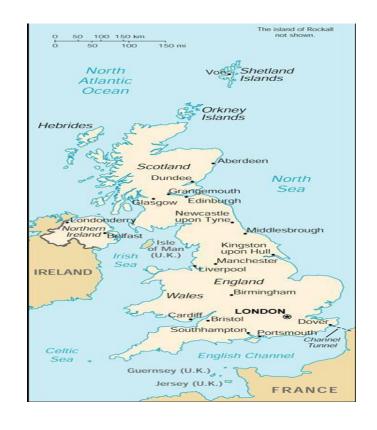

#### THE NAME

The UK of Great Britain and Northern Ireland is made up of England, Scotland, Wales and Northern Ireland.
Area:244110 sq km

Population:57 million

Capital: London