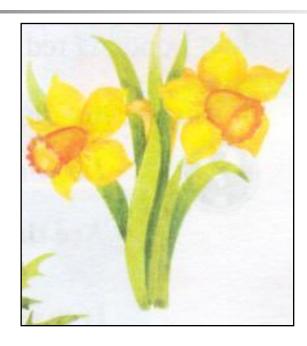

# THE WELSH FLAG

...shows a dragon.
Saint David is the patron saint of Wales.
Saint David`s Day is celebrated on 1 March.

 The daffodil is Welshmen`s national emblem.