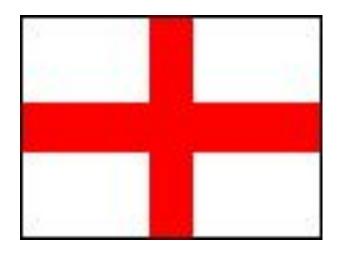

# THE ENGLISH FLAG

- The Saint George's cross is the English flag.
- Saint George`s Day is celebrated on 23 April.