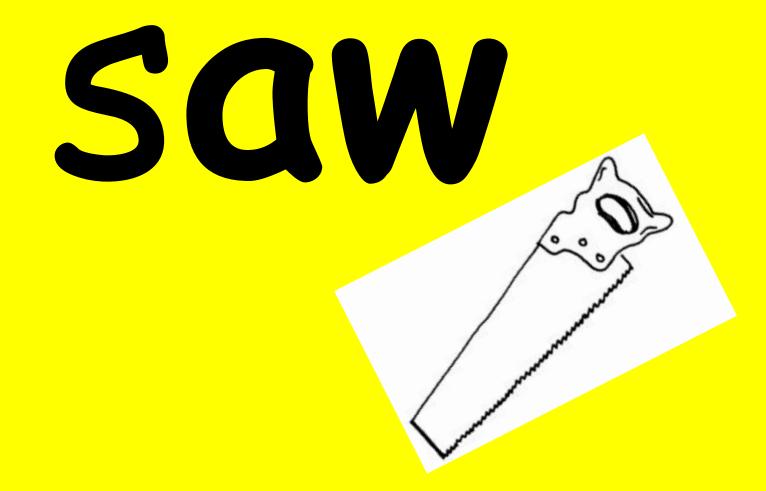

#### **Treasure Chest Game**



Phase 5 alternative spelling of 'or'

'aw'

#### Clue 1 – Can you read this word?



#### Clue 2 – spelling

### You do this when you are tired.



#### Clue 3 – Can you read this word?

## 



#### Clue 4 – spelling

# This can be used with a knife to help you eat.



#### Clue 5 – spelling

## You can suck a drink through this.



Clue 6 – Can you read this word?

SOFT

Clue 7 — Can you read this word?

## Craw

#### Clue 8 – spelling

This is something you can wear to keep warm.

#### Clue 9 – spelling

This is very sharp and grows on some plants.

Clue 10 – Can you read this word?

# 

# Can the lawn grow?

### Do you eat breakfastin the morning?

# Do frogs have paws?

## Can a banana crawl?

# Is a horse an animal?