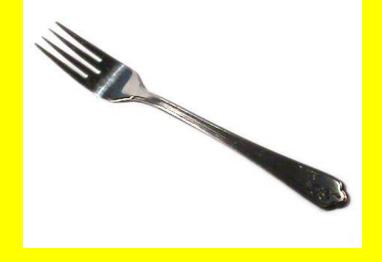

#### **Treasure Chest Game**



Phase 5 alternative spelling of 'or'

'aw'

#### Clue 1 – Can you read this word?



#### Clue 2 – spelling

### You do this when you are tired.



#### Clue 3 – Can you read this word?

## 



#### Clue 4 – spelling

# This can be used with a knife to help you eat.



#### Clue 5 – spelling

## You can suck a drink through this.



Clue 6 – Can you read this word?

SOFT

Clue 7 — Can you read this word?

## Craw

#### Clue 8 – spelling

This is something you can wear to keep warm.

#### Clue 9 – spelling

This is very sharp and grows on some plants.

Clue 10 – Can you read this word?

# 

# Can the lawn grow?

### Do you eat breakfastin the morning?

# Do frogs have paws?

## Can a banana crawl?

# Is a horse an animal?