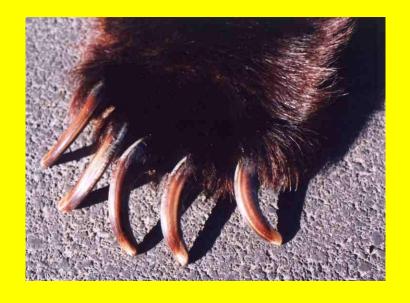

#### **Treasure Chest Game**



Phase 5 alternative spelling of 'or'

'aw'

#### Clue 1 – Can you read this word?



#### Clue 2 – spelling

### You do this when you are tired.



#### Clue 3 – Can you read this word?

## 



#### Clue 4 – spelling

# This can be used with a knife to help you eat.



#### Clue 5 – spelling

## You can suck a drink through this.



Clue 6 – Can you read this word?

SOFT

Clue 7 — Can you read this word?

## Craw

#### Clue 8 – spelling

This is something you can wear to keep warm.

#### Clue 9 – spelling

This is very sharp and grows on some plants.

Clue 10 – Can you read this word?

# 

# Can the lawn grow?

### Do you eat breakfastin the morning?

# Do frogs have paws?

## Can a banana crawl?

# Is a horse an animal?