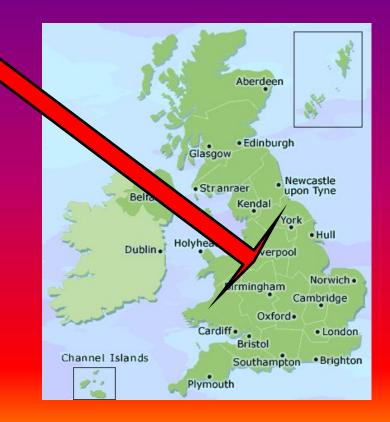

# WELCOME TO ENGLAND!

### ENGLAND

# The capital is London – the biggest city in Europe