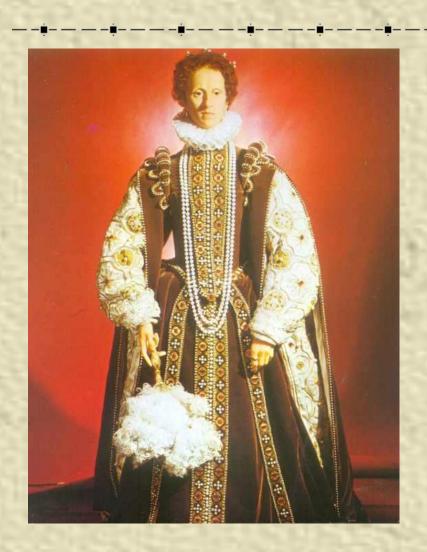

# Madame Tussauds Waxmuseum

- Here you can see famous people, good and bad, made of wax.
- This is Queen Elizabeth I.