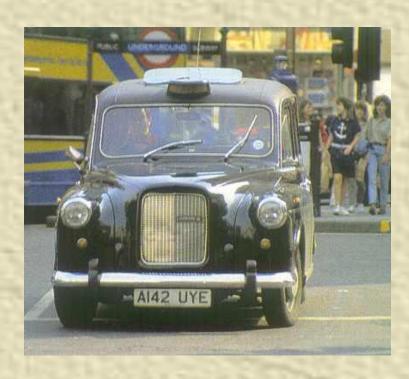

church since 1308.



#### The Houses of Parliament

- This big palace is the most famous building in the world the British Parliament.
- The building is 280 metres long.
- There are more than 1000 rooms.







• Big Ben, the big clock tower, is the symbol of London. It strikes hours.



- The Tower's greatest treasure is the Imperial State Crown.
- There are 2 800 diamonds on it.



### **Tower Bridge**



- Tower Bridge is a bascule-bridge.
- The bascules will open to let ships pass through.



- St.Paul's Cathedral is a famous building too.
- Prince Charles and Princess Diana married here in 1981.



# Madame Tussauds Waxmuseum



- Here you can see famous people, good and bad, made of wax.
- This is Queen Elizabeth I.

#### **Taxis**

• Taxis in London are old-fashioned black cars.





### **Telephone booths**

From here you can call your friends.



#### **River Thames**



- Thames flows through London.
- The River Thames is 338 km long.
- It is 245 m wide here.
- Even big seaships can visit London.