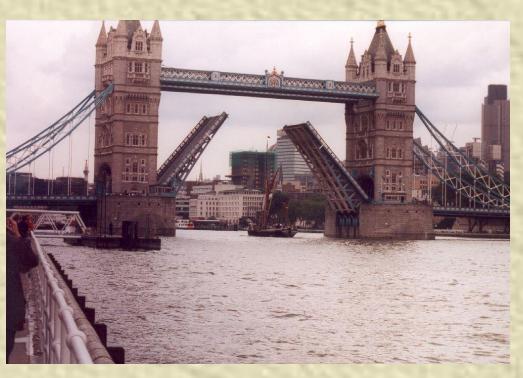

### **Tower Bridge**

- Tower Bridge is a bascule-bridge.
- The bascules will open to let ships pass through.

- St.Paul's Cathedral is a famous building too.
- Prince Charles and Princess Diana married here in 1981.