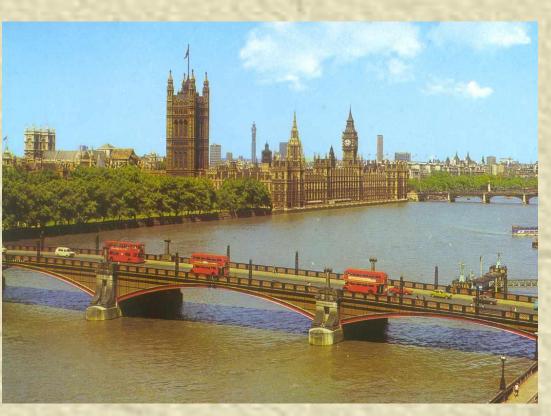

#### **River Thames**

- Thames flows through London.
- The River Thames is 338 km long.
- It is 245 m wide here.
- Even big seaships can visit London.