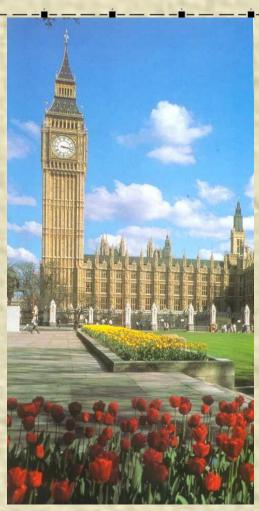

#### The Houses of Parliament

- This big palace is the most famous building in the world the British Parliament.
- The building is 280 metres long.
- There are more than 1000 rooms.

• Big Ben, the big clock tower, is the symbol of London. It strikes hours.