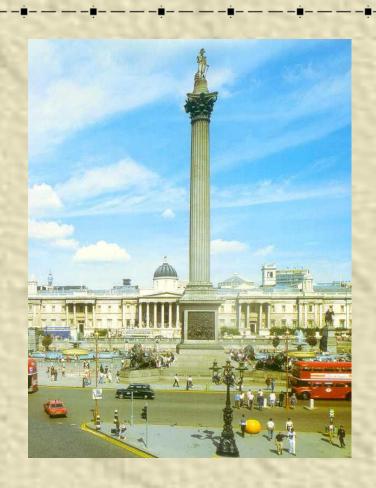

# Trafalgar Square

- There are always a lot of people and pigeons on the square.
- Every winter there is a big Christmas tree which is a gift from Norway in the middle of the square.
- On New Year's Eve people gather around the tree.
- In the middle of the square there is Admiral Nelson's Column.