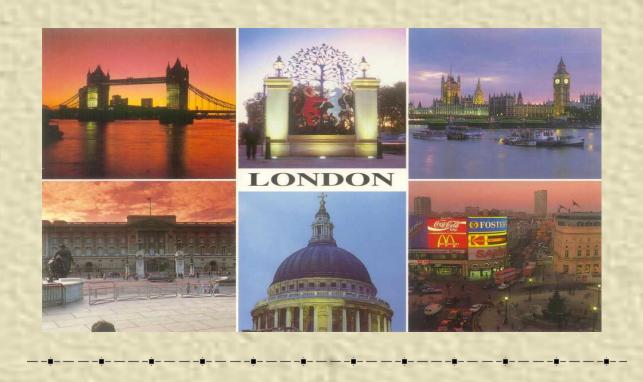

#### WELCOME TO LONDON!

# Trafalgar Square

- There are always a lot of people and pigeons on the square.
- Every winter there is a big Christmas tree which is a gift from Norway in the middle of the square.
- On New Year's Eve people gather around the tree.
- In the middle of the square there is Admiral Nelson's Column.



### **Buckingham Palace**



- This is the Queen's home.
- It was built in 1703.
- There is a great collection of paintings.



- The Queen of Great
  Britain is Elizabeth II. Her
  husband is Duke of
  Edinburgh.
- They have got 4 grown-up children: Prince Charles, Princess Anne, Prince Andrew and Prince Edward.





- This is a holy place.
- All English kings have been crowned and buried in the church since 1308.



#### The Houses of Parliament

- This big palace