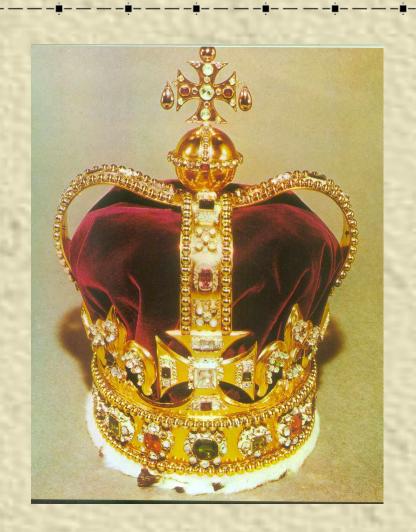

- The Tower's greatest treasure is the Imperial State Crown.
- There are 2 800 diamonds on it.