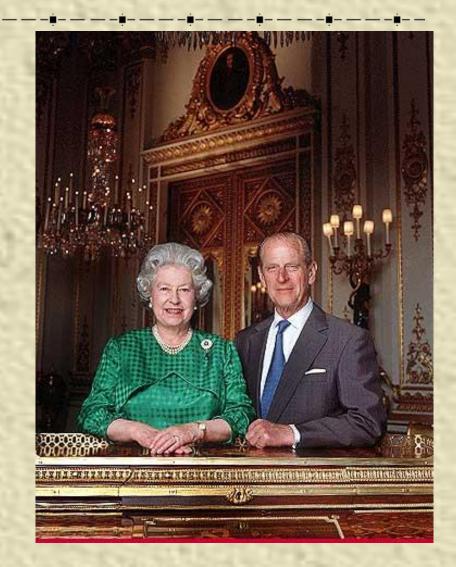

### **Buckingham Palace**

- This is the Queen's home.
- It was built in 1703.
- There is a great collection of paintings.

- The Queen of Great
  Britain is Elizabeth II. Her
  husband is Duke of
  Edinburgh.
- They have got 4 grown-up children: Prince Charles, Princess Anne, Prince Andrew and Prince Edward.