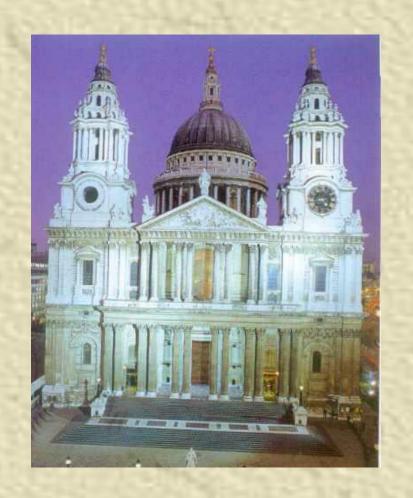

### **Tower Bridge**

- Tower Bridge is a bascule-bridge.
- The bascules will open to let ships pass through.

- St.Paul's Cathedral is a famous building too.
- Prince Charles and Princess Diana married here in 1981.