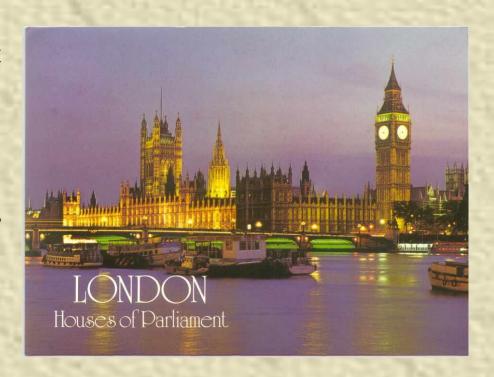

#### The Houses of Parliament

- This big palace is the most famous building in the world the British Parliament.
- The building is 280 metres long.
- There are more than 1000 rooms.

• Big Ben, the big clock tower, is the symbol of London. It strikes hours.