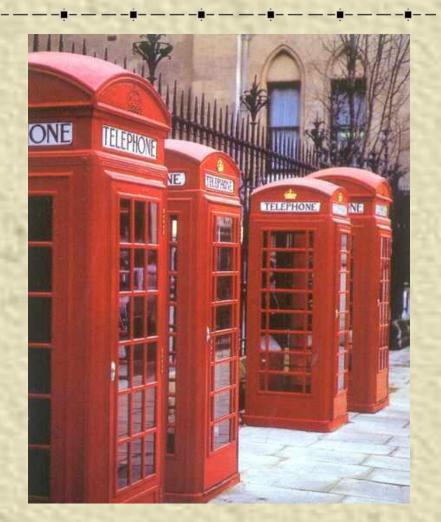

ace is the most famous building in the world the British Parliament.
- The building is 280 metres long.
- There are more than 1000 rooms.







• Big Ben, the big clock tower, is the symbol of London. It strikes hours.



- The Tower's greatest treasure is the Imperial State Crown.
- There are 2 800 diamonds on it.



### **Tower Bridge**



- Tower Bridge is a bascule-bridge.
- The bascules will open to let ships pass through.



- St.Paul's Cathedral is a famous building too.
- Prince Charles and Princess Diana married here in 1981.



# Madame Tussauds Waxmuseum



- Here you can see famous people, good and bad, made of wax.
- This is Queen Elizabeth I.

#### **Taxis**

• Taxis in London are old-fashioned black cars.





### **Telephone booths**

From here you can call your friends.



#### **River Thames**



- Thames flows through London.
- The River Thames is 338 km long.
- It is 245 m wide here.
- Even big seaships can visit London.