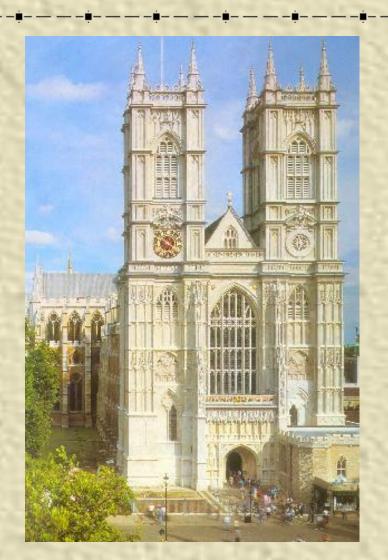

- This is a holy place.
- All English kings have been crowned and buried in the church since 1308.