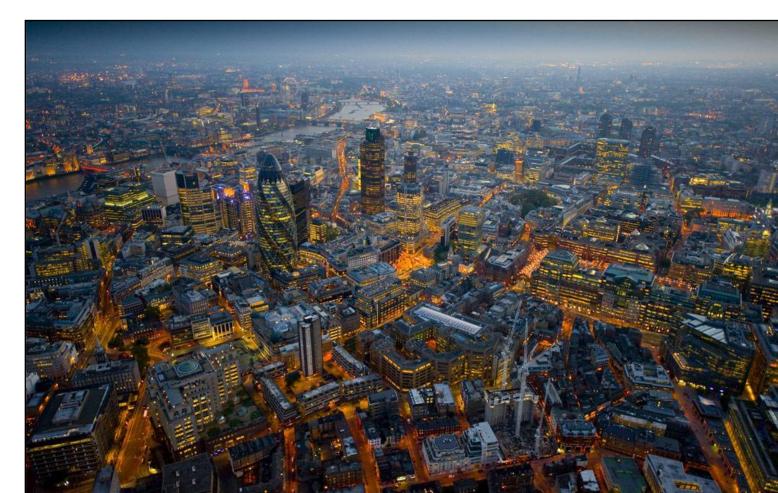

# The photo shows a skyscraper St Mary's Ex 30 (in common "Gherkin"), a 42-storey tower, underground

#### station Barbican

- in common «Gherkin» в простонародье «Огерец»
- 42-storey 42-этажный