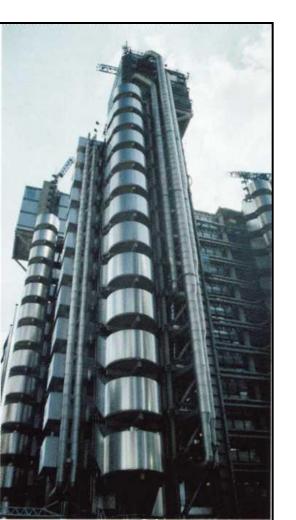

# The photo shows a skyscraper St Mary's Ex 30 (in common "Gherkin"), a 42-storey tower, underground

#### station Barbican

- in common «Gherkin» в простонародье «Огерец»
- 42-storey 42-этажный

#### "Gherkin"