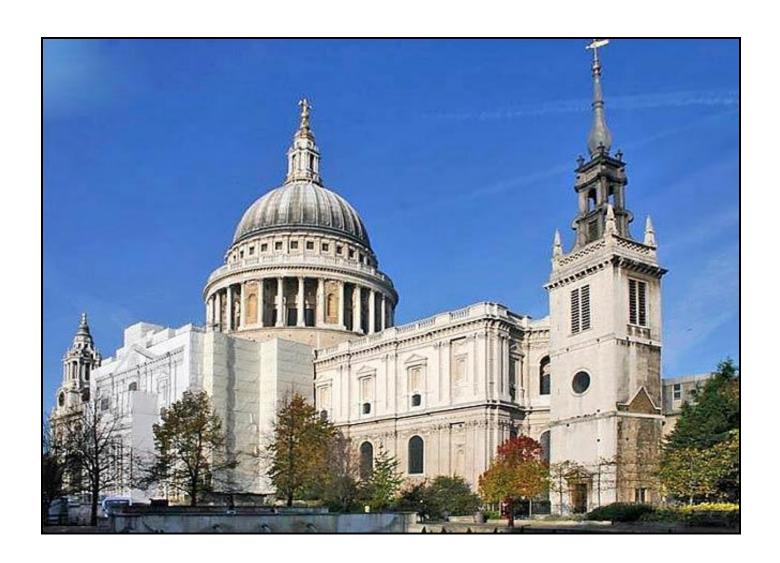

## Bank of England

The Tower and St. Paul's Cathedral are in the centre. The Tower is about 900 years old. Many years ago it was a royal residence, then a prison. Now it is a museum. St. Paul's Cathedral is very large and beautiful. It was completed in 1710. The Tower and St. Paul's Cathedral - Башня и Собор Святого Павла royal residence – королевское место жительства Prison - тюрьма