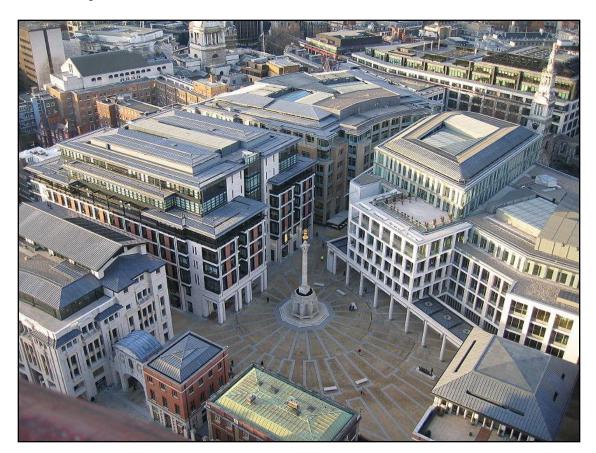

# Paternoster Square in the heart of the City

- Paternoster Square –
- Патерностер-сквер

A statue of a dragon on the gate of the City (Temple Bar)

• Gate - ворота