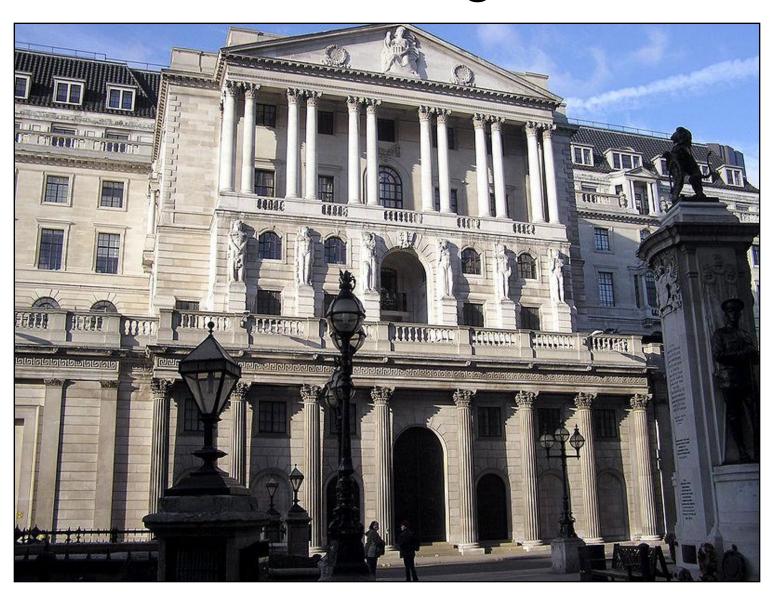

## Bank of England

The Tower and St. Paul's Cathedral are in the centre. The Tower is about 900 years old. Many years ago it was a royal residence, then a prison. Now it is a museum. St. Paul's Cathedral is very large and beautiful. It was completed in 1710. The Tower and St. Paul's Cathedral - Башня и Собор Святого Павла royal residence – королевское место жительства Prison - тюрьма