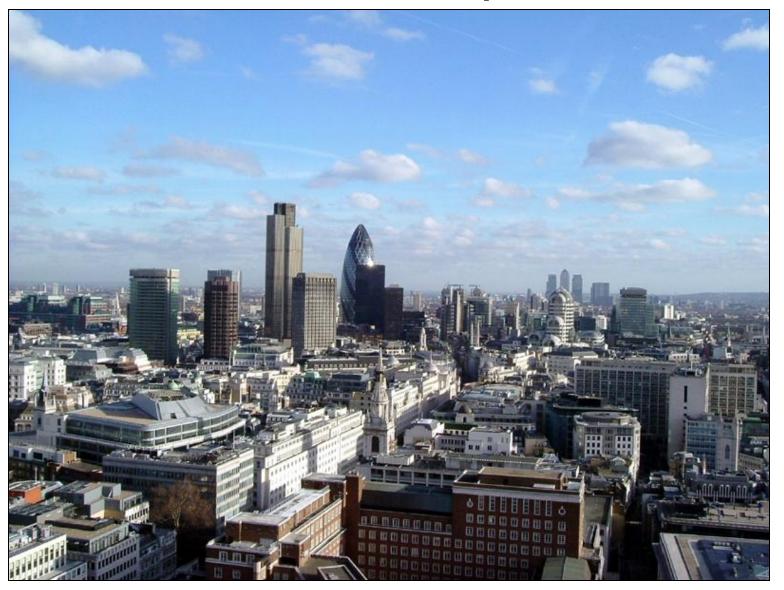

# The photo shows a skyscraper St Mary's Ex 30 (in common "Gherkin"), a 42-storey tower, underground

#### station Barbican

- in common «Gherkin» в простонародье «Огерец»
- 42-storey 42-этажный

#### "Gherkin"