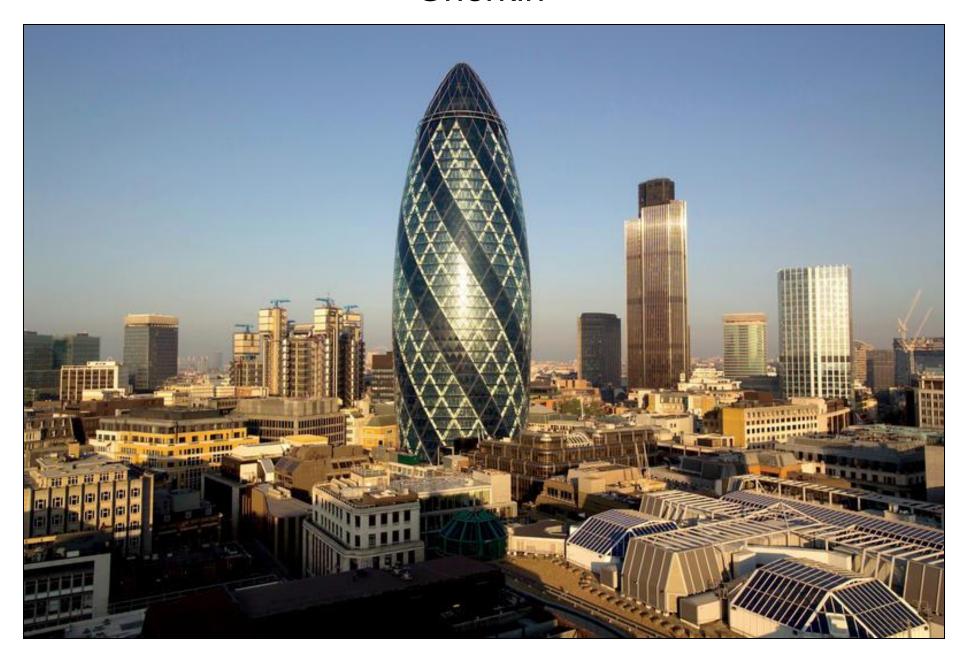

# The photo shows a skyscraper St Mary's Ex 30 (in common "Gherkin"), a 42-storey tower, underground

#### station Barbican

- in common «Gherkin» в простонародье «Огерец»
- 42-storey 42-этажный

#### "Gherkin"