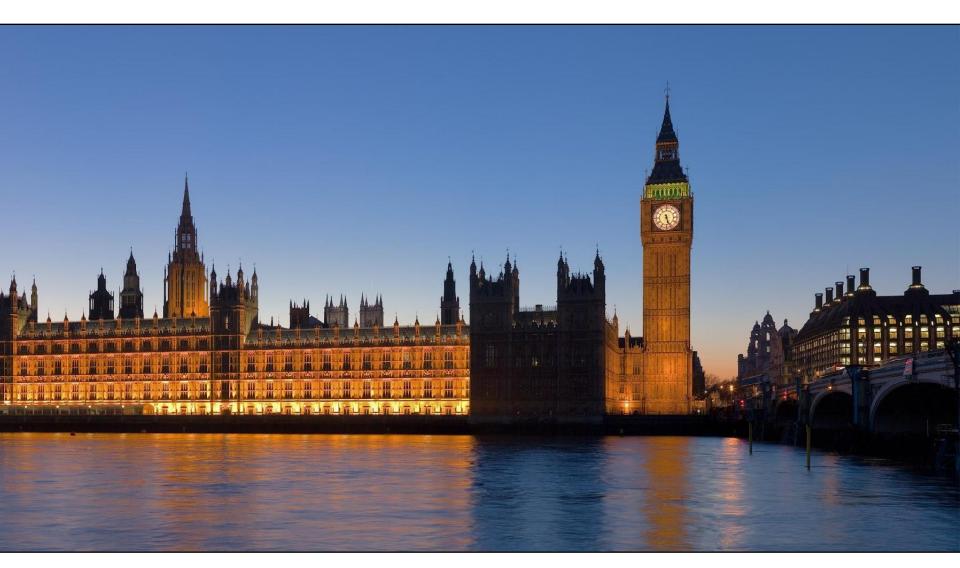

## Bank of England

The Tower and St. Paul's Cathedral are in the centre. The Tower is about 900 years old. Many years ago it was a royal residence, then a prison. Now it is a museum. St. Paul's Cathedral is very large and beautiful. It was completed in 1710. The Tower and St. Paul's Cathedral - Башня и Собор Святого Павла royal residence – королевское место жительства Prison - тюрьма