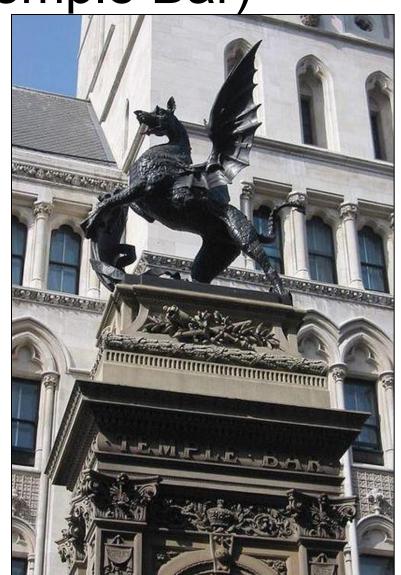

# Paternoster Square in the heart of the City

- Paternoster Square –
- Патерностер-сквер

A statue of a dragon on the gate of the City (Temple Bar)

• Gate - ворота