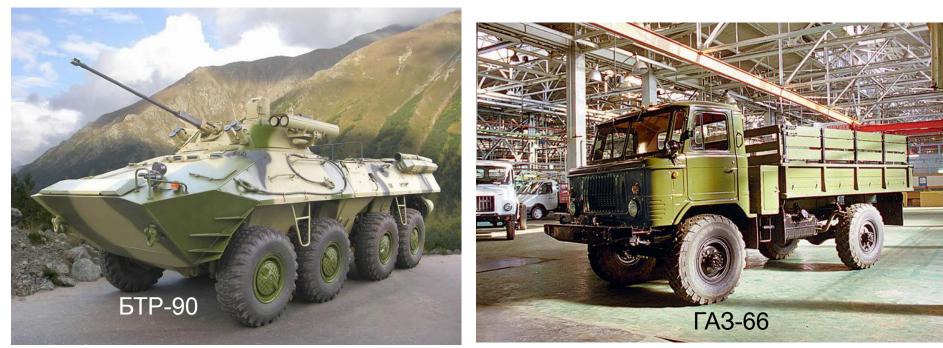

## AUTOMOBILE FACTORY IN GORKY

**ГАЗ-А** 

It was founded in 1932 in Nizhni Novgorod. Then the factory was named «the Nizhniy Novgorod automobile factory of the name V.M.Molotov». The Gorki automobile factory produces: 5% - cars, 55,6% - lorries, 47,9% - buses Russian cars. For a year the factory produces more than 230,000 cars, from them – 53,4% cargo cars, 17,2% - buses, 26,7% - automobile cars. An annual turn of the

#### ГАЗ-3302 Газель (с тентом или без тента)

The military technology assemble at this factory plant. The armoured troop-carriers producedy by the enterprise, are better than foreign military vehicles in their characteristics.