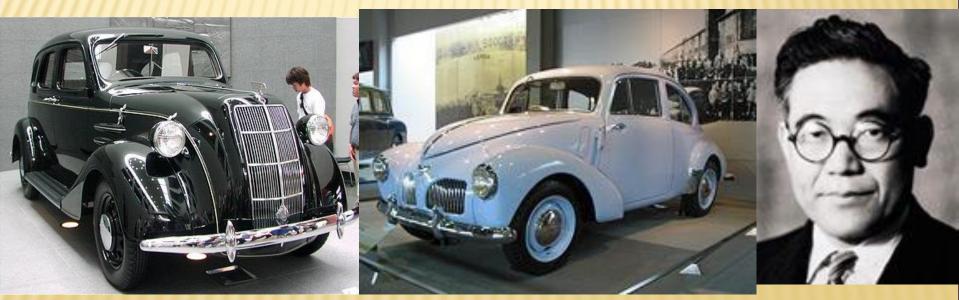

It was founded in 1933. The elder son Kiitiro Toyoda of the owner of the company Sakiti Tojody (Sakichi Toyoda) opened A.

Toyota Model AA,1935r..

Toyota Model SA., 1947г.

Киитиро Тойода.

In 1935 the work on the first passenger car was finished. It got the name Model A1,and the first truck Model G1.The first export delivery has been made.