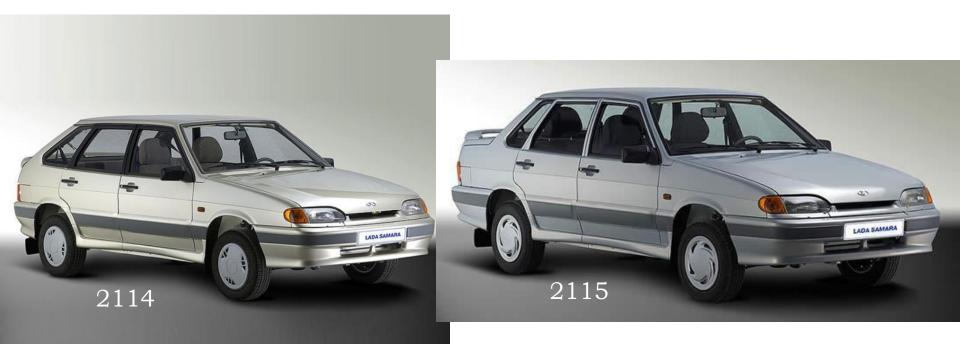

ly, 20th, 1966, after the analysis of 54 various building areas, the Central Committee of the CPSU and the Soviet government took the decision of building new large automobile factory in the city of Tolyatti. The preparation of technical design was passed to Italian automobile concern "Fiat".On January, 3rd, 1967 Central Committee VLKSM declared the building of the Volga car factory.





On March, 1st, 1970 the first 10 bodies of the future cars were given out by welding shop, and on April 19 1970 year first six cars was produced from the main conveyor of factory. On July, 16th, 1971 the 100-thousand car with brand "VAZ" was produced. On December, 22nd, 1973 — the million car was produced. The capacity of the factory is 660 thousand cars a year.



## Автомобили АвтоВаза





















Лада Приора





## AUTOMOBILE FACTORY IN GORKY



**ГАЗ-А** 

It was founded in 1932 in Nizhni Novgorod. Then the factory was named «the Nizhniy Novgorod automobile factory of the name V.M.Molotov». The Gorki automobile factory produces: 5% - cars, 55,6% - lorries, 47,9% - buses Russian cars. For a year the factory produces more than 230,000 cars, from them – 53,4% cargo cars, 17,2% - buses, 26,7% - automobile cars. An annual turn of the

enterprise is more than 60 billion rbl.





ГАЗ-3102







FA3-310221





#### ГАЗ-2310 Соболь









A SOMERSON

#### ГАЗ-3302 Газель (с тентом или без тента)











The military technology assemble at this factory plant. The armoured troop-carriers producedy by the enterprise, are better than foreign military vehicles in their characterist