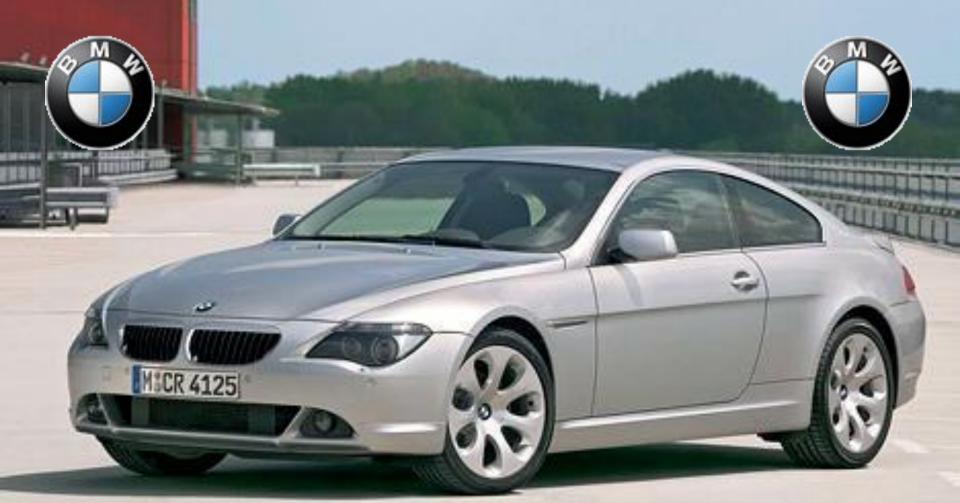

#### BMW Z3,1997г.

BMW 5 Series (E-39),1996г.

BMW

BMW 120

After many years of manufacture of BMW includes: motorcycles, cars and aviation engines.

BMW M6

In 2002 concern of BMW Group has achieved record quantity of sales — 1 057 000 cars, and also it was the winner of competition «Car of the year in Russia».