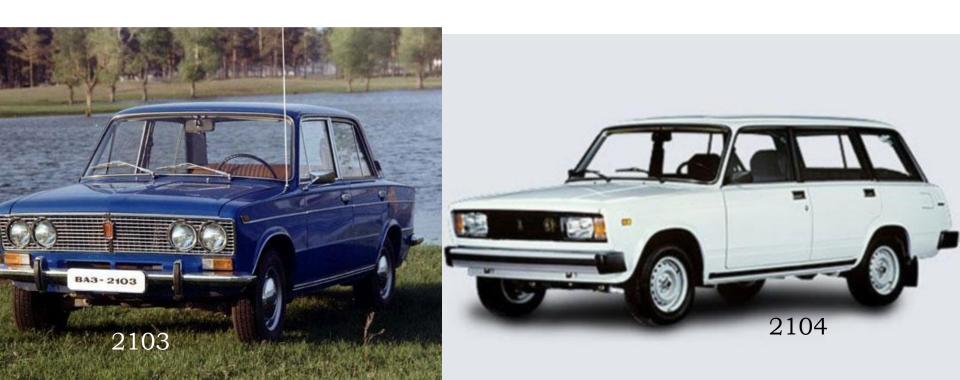

On July, 20th, 1966, after the analysis of 54 various building areas, the Central Committee of the CPSU and the Soviet government took the decision of building new large automobile factory in the city of Tolyatti. The preparation of technical design was passed to Italian automobile concern "Fiat".On January, 3rd, 1967 Central Committee VLKSM declared the building of the Volga car factory.

On March, 1st, 1970 the first 10 bodies of the future cars were given out by welding shop, and on April 19 1970 year first six cars was produced from the main conveyor of factory. On July, 16th, 1971 the 100-thousand car with brand "VAZ" was produced. On December, 22nd, 1973 — the million car was produced. The capacity of the factory is 660 thousand cars a year.