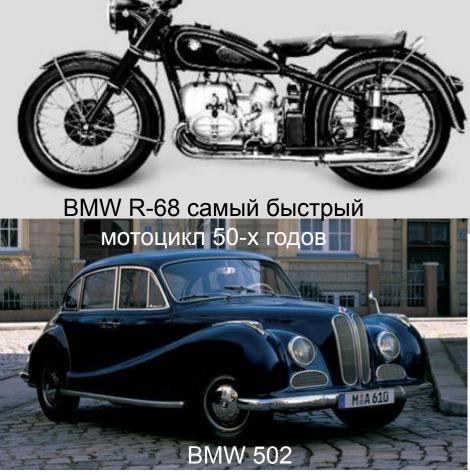

#### BMW 501

ВМW 520-первая модель с автоматической коробкой передач(1972г)

ВМW M3 (E-36) ,1992 г.