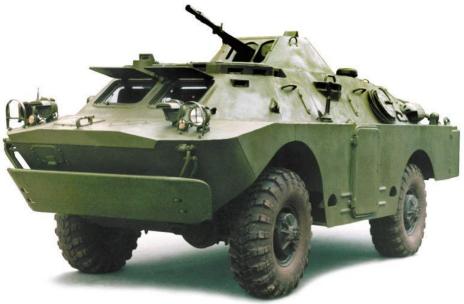

#### ГАЗ-3302 Газель (с тентом или без тента)

The military technology assemble at this factory plant. The armoured troop-carriers producedy by the enterprise, are better than foreign military vehicles in their characteristics.

A3-46

Боевая разведывательно-дозорная 🗯 машина БРДМ-2