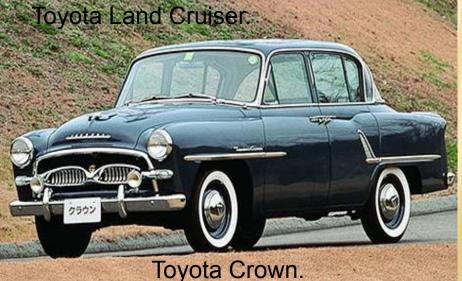

It was founded in 1933. The elder son Kiitiro Toyoda of the owner of the company Sakiti Tojody (Sakichi Toyoda) opened A.

Toyota Model AA,1935r..

Toyota Model SA., 1947г.

Киитиро Тойода.

In 1935 the work on the first passenger car was finished. It got the name Model A1,and the first truck Model G1.The first export delivery has been made.