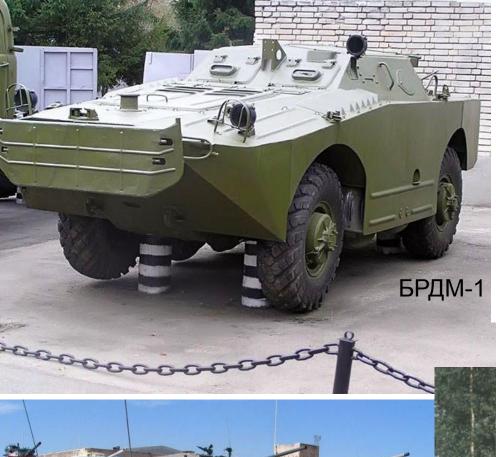

#### ГАЗ-3302 Газель (с тентом или без тента)

The military technology assemble at this factory plant. The armoured troop-carriers producedy by the enterprise, are better than foreign military vehicles in their characteristics.

A3-46

Боевая разведывательно-дозорная 🗯 машина БРДМ-2