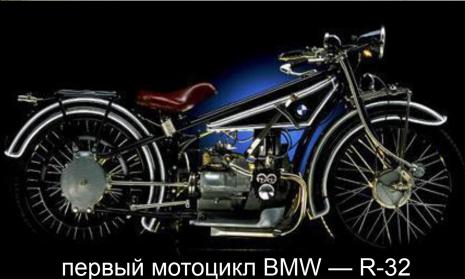

On december, 3<sup>d</sup>, 1896 in the city of Eisenach Henry Erhardt (Heinrich Ehrhardt) founded the factory on manufacture of cars for needs of army and, bicycles. The probably, Erhardt and let out soldier's kitchens if didn't see, what success accompanied carriages.

#### BMW 326 Cabriolet

On march, sevyth, 1916 its company was registered under the name «Of Bavarian aviation factories» (BFW).