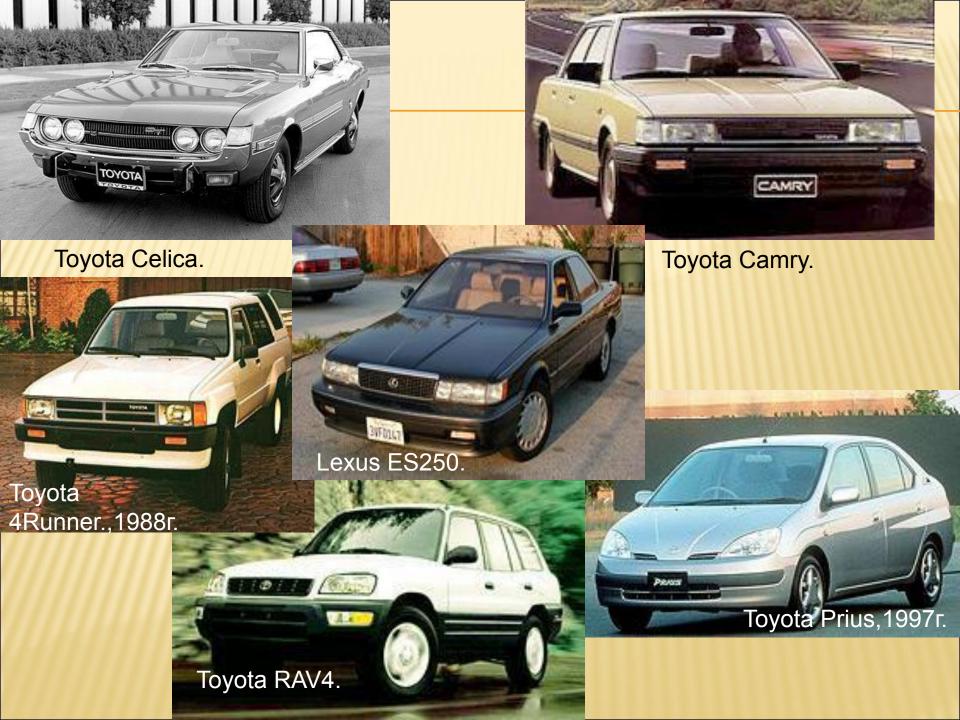

It was founded in 1933. The elder son Kiitiro Toyoda of the owner of the company Sakiti Tojody (Sakichi Toyoda) opened A.

Toyota Model AA,1935r..

Toyota Model SA., 1947г.

Киитиро Тойода.

In 1935 the work on the first passenger car was finished. It got the name Model A1,and the first truck Model G1.The first export delivery has been made.

#### Toyota Publica., 1961r.

#### Toyota Land Cruiser 100., 1998r.

Today Toyota is one of the largest world manufacturers of cars.

Toyota RAV4 2.,2000r.

**AVN 515** 

1

Toyota

Avensis.,1998r.