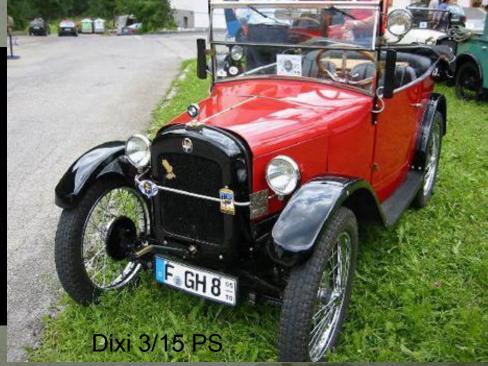

#### Сравнительная таблица первых серийных автомобилей рассматриваемых компаний

|                              |                       |                          |                                        |             |                       |                               |                     |                             | I I I I I I I I I I I I I I I I I I I |
|------------------------------|-----------------------|--------------------------|----------------------------------------|-------------|-----------------------|-------------------------------|---------------------|-----------------------------|---------------------------------------|
| Марка и модель<br>автомобиля | Год начала<br>выпуска | Год окончания<br>выпуска | Объём<br>двигателя,<br>см <sup>3</sup> | Кол-во л.с. | Кол-во цили-<br>ндров | Максимальная<br>скорость,км/ч | Начальная цена      | Конечная цена               | Было выпущено                         |
| BA3-2101                     | 1970                  | 1984                     | 1198                                   | 64          | 4                     | 142                           | 5000                | 4000                        | 2млн.710тыс.930                       |
| Газ А                        | 1932                  | 1936                     | 3285                                   | 40          | 4                     | 113                           | 3500                | 2200                        | 41917                                 |
| Chevrolet Classic-Six        | 1911                  | 1913                     | 4,836                                  | 40          | 6                     | 97,5                          | 2500 долларов       | 2000 долларов               | 173 тыс.261                           |
| Ford Model T                 | 1908                  | 1927                     | 2,893                                  | 22,5        | 4                     | 70                            | 825-850<br>долларов | 350 долларов<br>(1916-1917) | 15 млн 175 тыс. 868                   |
| БМВ - Dixi 3/15 PS           | 1904                  | 1929                     | 0,750                                  | 15          | 4                     | 75(105)                       | 3200 рейхсмарок     | 2850 рейхсмарок             | 15822 тыс.                            |
| Toyota AA                    | 1936                  | 1943                     | 3,389                                  | 65          | 6                     | 100                           |                     |                             | 1 млн.341тыс.587                      |