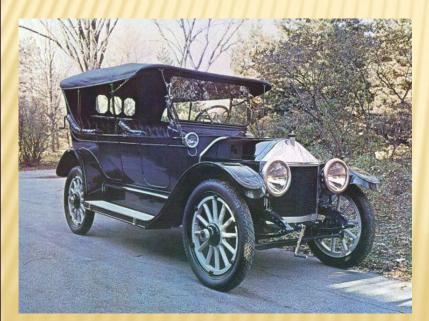

The company factory is located in Moscow, number of the personnel of the company makes nearby 300 persons.

Chevrolet Motor Car company is formed in 1911 founder of the company of General Motors / by Dzheneral Motors William Djurantom. Having ceased to operate General Motors / Dzheneral Motors, he vigorously created the new companies.

Chevrolet 6(first car)

Chevrolet Lacetti

Being basically the businessman, instead of the engineer, before leaving from General Motors / Dzheneral Motors Djurant of visors with itself perspective and interesting working out of the car over which improvement he has invited to work the popular racer Lui of Chevrolet who has given to the new company the well-known sonorous name.