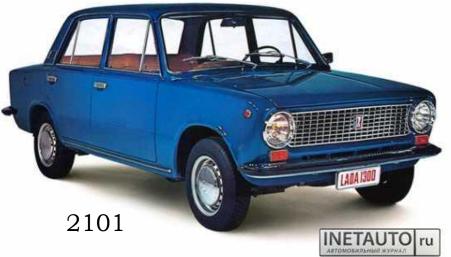

On July, 20th, 1966, after the analysis of 54 various building areas, the Central Committee of the CPSU and the Soviet government took the decision of building new large automobile factory in the city of Tolyatti. The preparation of technical design was passed to Italian automobile concern "Fiat".On January, 3rd, 1967 Central Committee VLKSM declared the building of the Volga car factory.

On March, 1st, 1970 the first 10 bodies of the future cars were given out by welding shop, and on April 19 1970 year first six cars was produced from the main conveyor of factory. On July, 16th, 1971 the 100-thousand car with brand "VAZ" was produced. On December, 22nd, 1973 — the million car was produced. The capacity of the factory is 660 thousand cars a year.