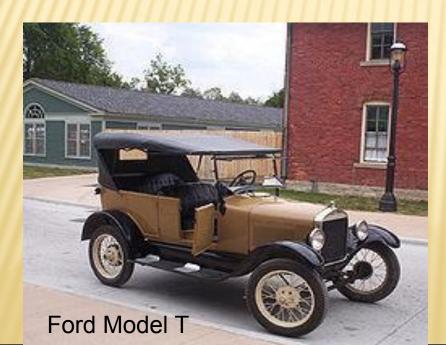

#### Chevrolet Niva

autochel.ru

K CH 435

- The company was based in 1903 by Henry Ford. Ford company has received popularity as first-ever applied the classical car assembly conveyor.
- The first model obtained a mass recognition. It was Ford Model T, produced 1908-1927r.