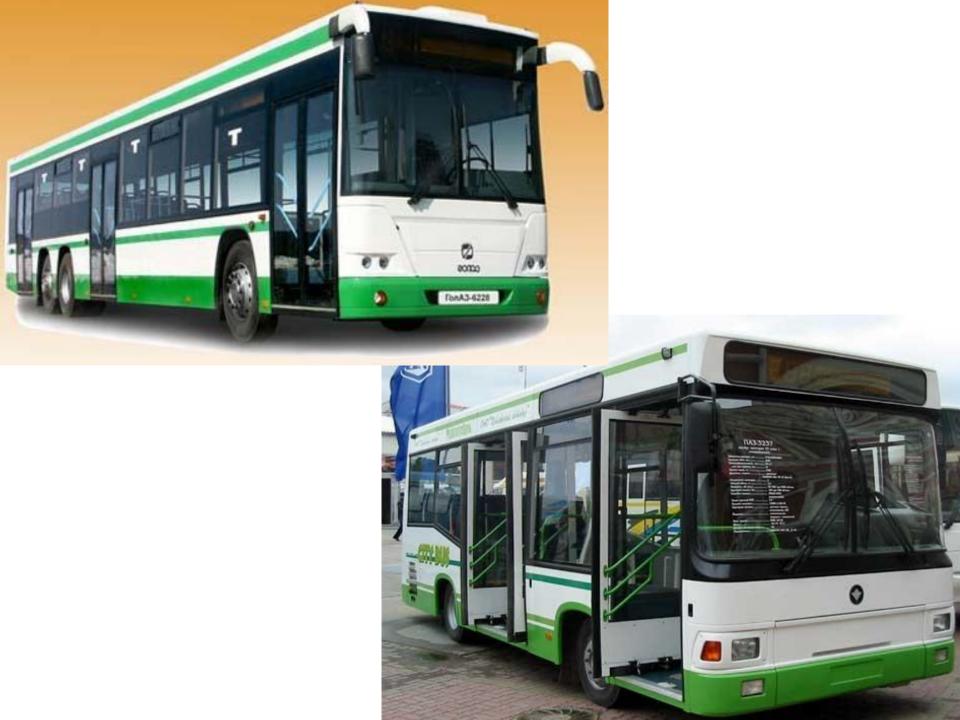

#### ГАЗ-3302 Газель (с тентом или без тента)

The military technology assemble at this factory plant. The armoured troop-carriers producedy by the enterprise, are better than foreign military vehicles in their characteristics.

#### ГАЗ-33023 ГАЗель-фермер

ГАЗ-33086 Земляк

12

FA3-34039

Willin .

ГАЗ-34039К Ирбис