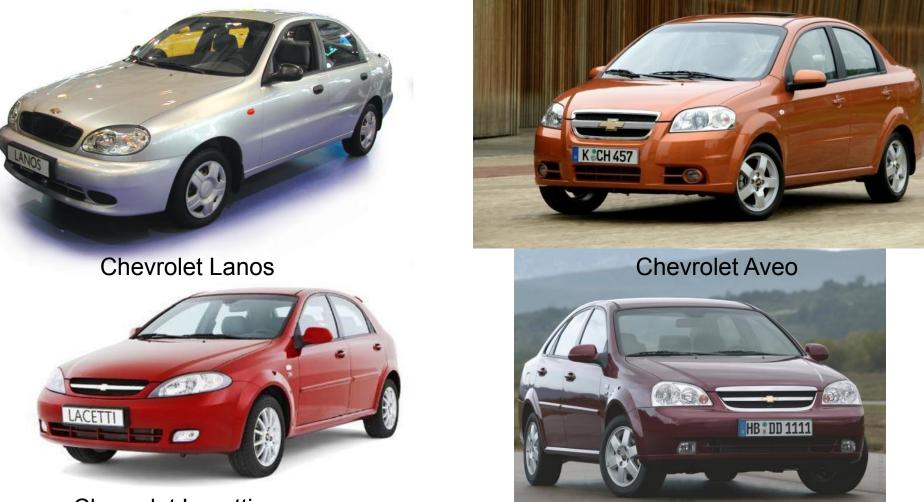

Chevrolet 6(first car)

Chevrolet Lacetti

Being basically the businessman, instead of the engineer, before leaving from General Motors / Dzheneral Motors Djurant of visors with itself perspective and interesting working out of the car over which improvement he has invited to work the popular racer Lui of Chevrolet who has given to the new company the well-known sonorous name.

#### Chevrolet captiva

#### Chevrolet Niva

autochel.ru

K CH 435

- The company was based in 1903 by Henry Ford. Ford company has received popularity as first-ever applied the classical car assembly conveyor.
- The first model obtained a mass recognition. It was Ford Model T, produced 1908-1927r.