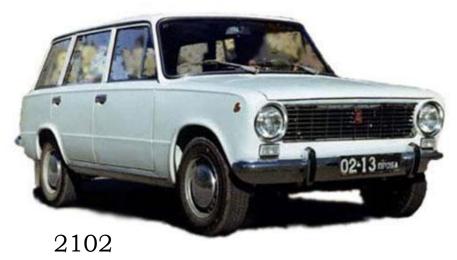

On July, 20th, 1966, after the analysis of 54 various building areas, the Central Committee of the CPSU and the Soviet government took the decision of building new large automobile factory in the city of Tolyatti. The preparation of technical design was passed to Italian automobile concern "Fiat".On January, 3rd, 1967 Central Committee VLKSM declared the building of the Volga car factory.

On March, 1st, 1970 the first 10 bodies of the future cars were given out by welding shop, and on April 19 1970 year first six cars was produced from the main conveyor of factory. On July, 16th, 1971 the 100-thousand car with brand "VAZ" was produced. On December, 22nd, 1973 — the million car was produced. The capacity of the factory is 660 thousand cars a year.