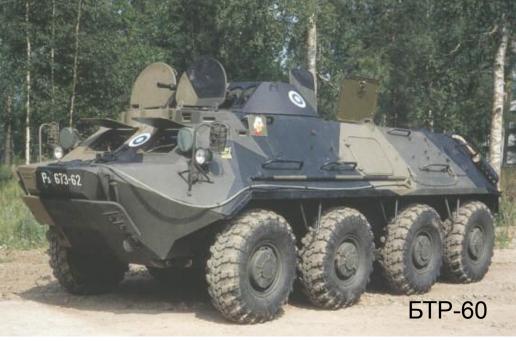

#### ГАЗ-3302 Газель (с тентом или без тента)

The military technology assemble at this factory plant. The armoured troop-carriers producedy by the enterprise, are better than foreign military vehicles in their characteristics.