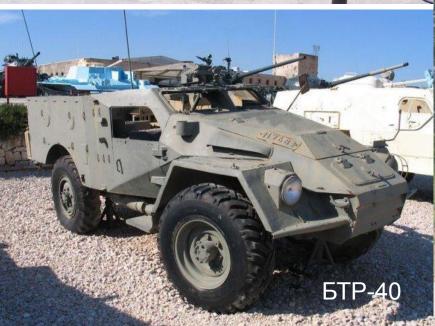

#### ГАЗ-3302 Газель (с тентом или без тента)

The military technology assemble at this factory plant. The armoured troop-carriers producedy by the enterprise, are better than foreign military vehicles in their characteristics.

A3-46

Боевая разведывательно-дозорная 🗯 машина БРДМ-2