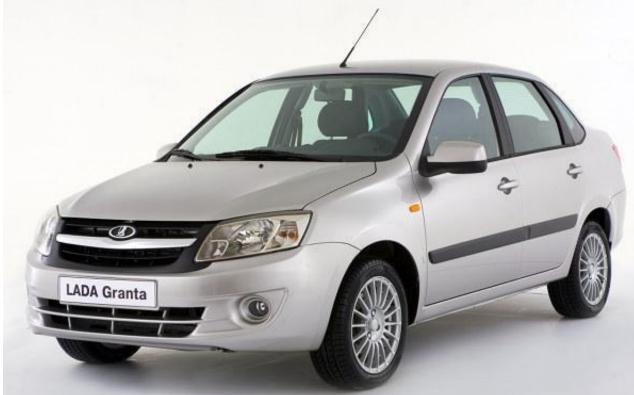

fter the analysis of 54 various building areas, the Central Committee of the CPSU and the Soviet government took the decision of building new large automobile factory in the city of Tolyatti. The preparation of technical design was passed to Italian automobile concern "Fiat".On January, 3rd, 1967 Central Committee VLKSM declared the building of the Volga car factory.





On March, 1st, 1970 the first 10 bodies of the future cars were given out by welding shop, and on April 19 1970 year first six cars was produced from the main conveyor of factory. On July, 16th, 1971 the 100-thousand car with brand "VAZ" was produced. On December, 22nd, 1973 — the million car was produced. The capacity of the factory is 660 thousand cars a year.



## Автомобили АвтоВаза





















Лада Приора





## AUTOMOBILE FACTORY IN GORKY



**ГАЗ-А** 

It was founded in 1932 in Nizhni Novgorod. Then the factory was named «the Nizhniy Novgorod automobile factory of the name V.M.Molotov». The Gorki automobile factory produces: 5% - cars, 55,6% - lorries, 47,9% - buses Russian cars. For a year the factory produces more than 230,000 cars, from them – 53,4% cargo cars, 17,2% - buses, 26,7% - automobile cars. An annual turn of the

enterprise is more than 60 billion rbl.





ГАЗ-3102







FA3-310221





#### ГАЗ-2310 Соболь









A SOMERSON

#### ГАЗ-3302 Газель (с тентом или без тента)











The military technology assemble at this factory plant. The armoured troop-carriers producedy by the enterprise, are better than foreign military vehicles in their characteristics.



A3-46