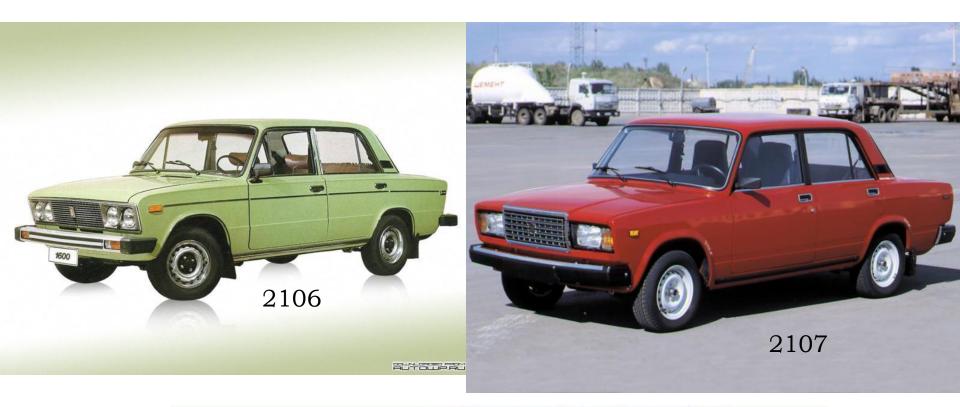

On July, 20th, 1966, after the analysis of 54 various building areas, the Central Committee of the CPSU and the Soviet government took the decision of building new large automobile factory in the city of Tolyatti. The preparation of technical design was passed to Italian automobile concern "Fiat".On January, 3rd, 1967 Central Committee VLKSM declared the building of the Volga car factory.

On March, 1st, 1970 the first 10 bodies of the future cars were given out by welding shop, and on April 19 1970 year first six cars was produced from the main conveyor of factory. On July, 16th, 1971 the 100-thousand car with brand "VAZ" was produced. On December, 22nd, 1973 — the million car was produced. The capacity of the factory is 660 thousand cars a year.