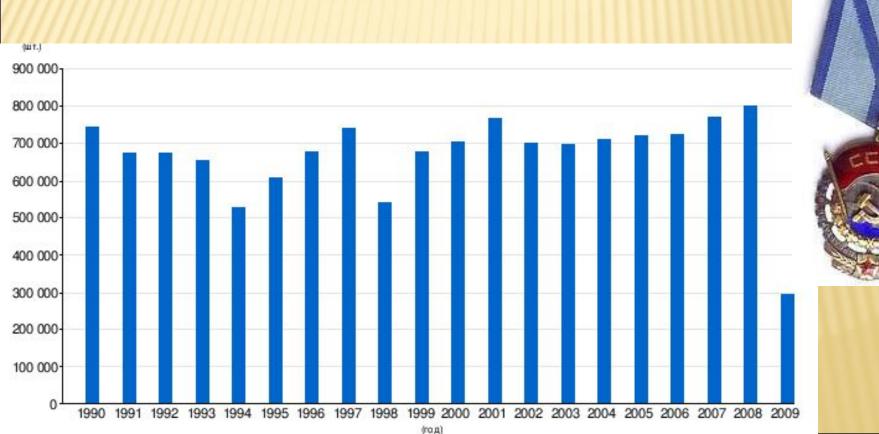

On March, 1st, 1970 the first 10 bodies of the future cars were given out by welding shop, and on April 19 1970 year first six cars was produced from the main conveyor of factory. On July, 16th, 1971 the 100-thousand car with brand "VAZ" was produced. On December, 22nd, 1973 — the million car was produced. The capacity of the factory is 660 thousand cars a year.