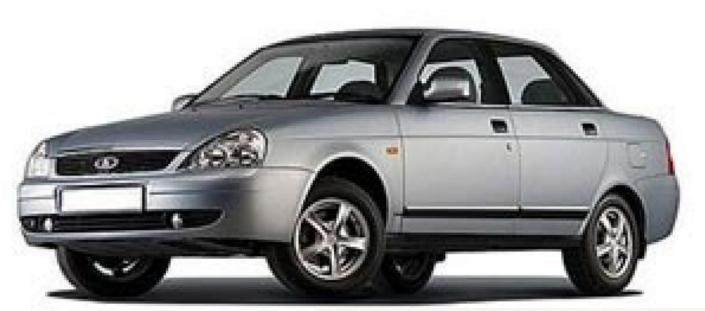

, 20th, 1966, after the analysis of 54 various building areas, the Central Committee of the CPSU and the Soviet government took the decision of building new large automobile factory in the city of Tolyatti. The preparation of technical design was passed to Italian automobile concern "Fiat".On January, 3rd, 1967 Central Committee VLKSM declared the building of the Volga car factory.





On March, 1st, 1970 the first 10 bodies of the future cars were given out by welding shop, and on April 19 1970 year first six cars was produced from the main conveyor of factory. On July, 16th, 1971 the 100-thousand car with brand "VAZ" was produced. On December, 22nd, 1973 — the million car was produced. The capacity of the factory is 660 thousand cars a year.



## Автомобили АвтоВаза





















Лада Приора





## AUTOMOBILE FACTORY IN GORKY



**ГАЗ-А** 

It was founded in 1932 in Nizhni Novgorod. Then the factory was named «the Nizhniy Novgorod automobile factory of the name V.M.Molotov». The Gorki automobile factory produces: 5% - cars, 55,6% - lorries, 47,9% - buses Russian cars. For a year the factory produces more than 230,000 cars, from them – 53,4% cargo cars, 17,2% - buses, 26,7% - automobile cars. An annual turn of the

enterprise is more than 60 billion rbl.





ГАЗ-3102







FA3-310221





#### ГАЗ-2310 Соболь









A SOMERSON

#### ГАЗ-3302 Газель (с тентом или без тента)











The military technology assemble at this factory plant. The armoured troop-carriers producedy by the enterprise, are better than foreign military vehicles in their characteristic