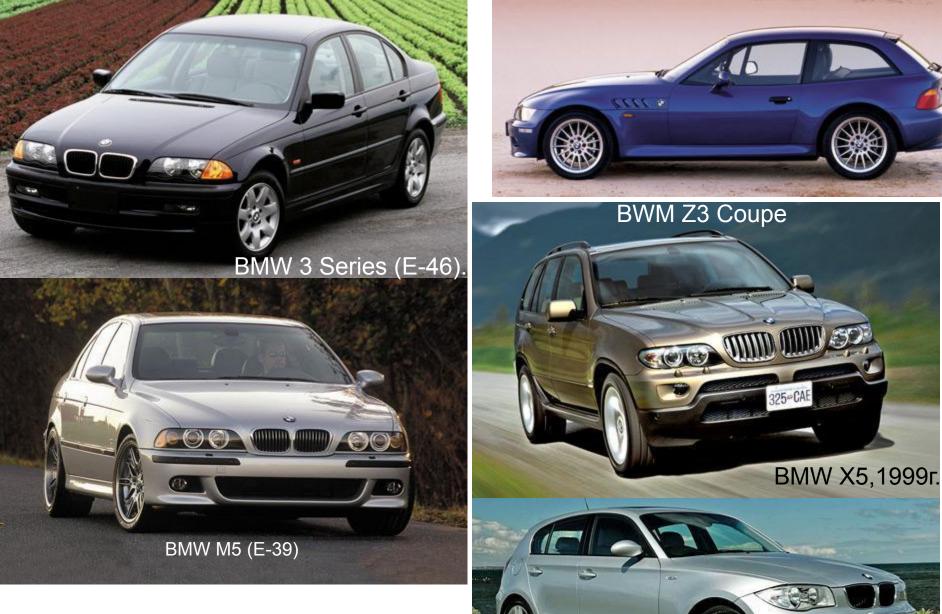

#### BMW 501

ВМW 520-первая модель с автоматической коробкой передач(1972г)

ВМW M3 (E-36) ,1992 г.

#### ВМW 7 Series (E-38),1996 г.

#### BMW Z3,1997г.

BMW 5 Series (E-39),1996г.

BMW

BMW 120

After many years of manufacture of BMW includes: motorcycles, cars and aviation engines.

BMW M6

In 2002 concern of BMW Group has achieved record quantity of sales — 1 057 000 cars, and also it was the winner of competition «Car of the year in Russia».