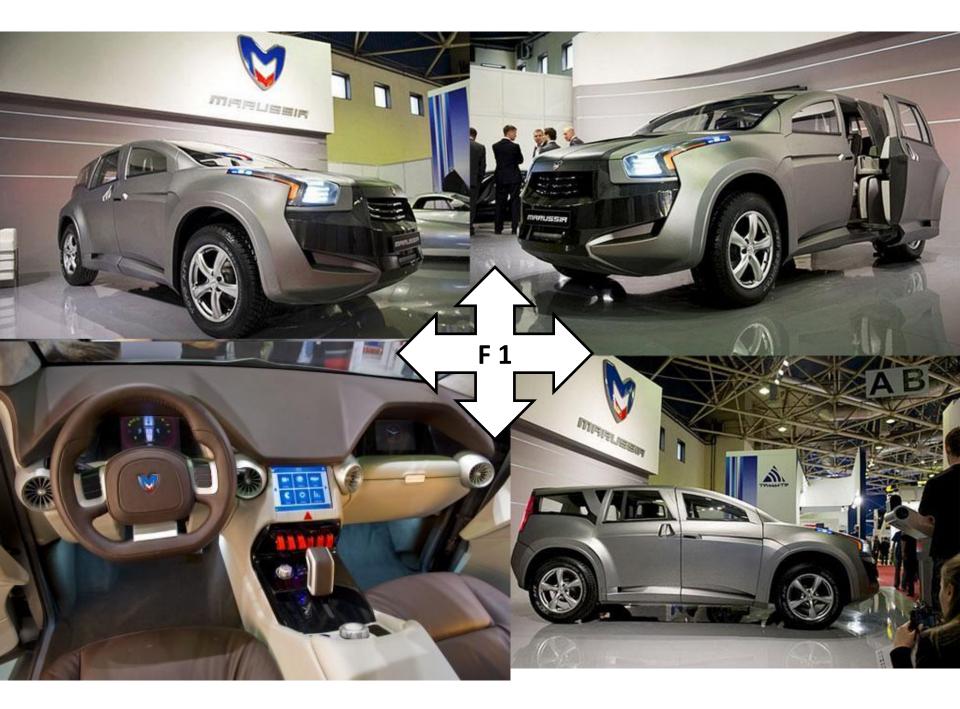

## MARUSSIA MOTORS

Company Marussia Motors is based in 2007 by Nikolay Fomenko and Efim Ostrovsky.

1670101

Specializes on manufacture of sports cars of a premium-class.

11

**B** 1

nera

marussia

The company factory is located in Moscow, number of the personnel of the company makes nearby 300 persons.

Chevrolet Motor Car company is formed in 1911 founder of the company of General Motors / by Dzheneral Motors William Djurantom. Having ceased to operate General Motors / Dzheneral Motors, he vigorously created the new companies.