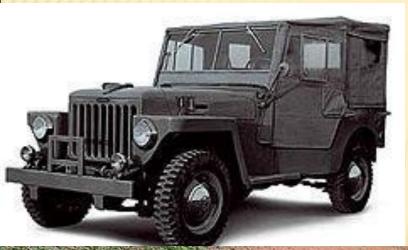

It was founded in 1933. The elder son Kiitiro Toyoda of the owner of the company Sakiti Tojody (Sakichi Toyoda) opened A.

Toyota Model AA,1935r..

Toyota Model SA., 1947г.

Киитиро Тойода.

In 1935 the work on the first passenger car was finished. It got the name Model A1,and the first truck Model G1.The first export delivery has been made.