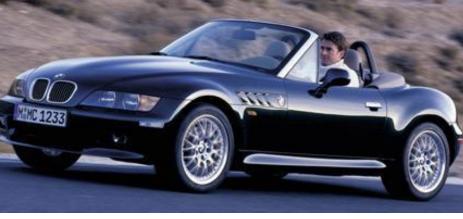

#### BMW Z3,1997г.

BMW 5 Series (E-39),1996г.

BMW

BMW 120

After many years of manufacture of BMW includes: motorcycles, cars and aviation engines.

BMW M6

In 2002 concern of BMW Group has achieved record quantity of sales — 1 057 000 cars, and also it was the winner of competition «Car of the year in Russia».