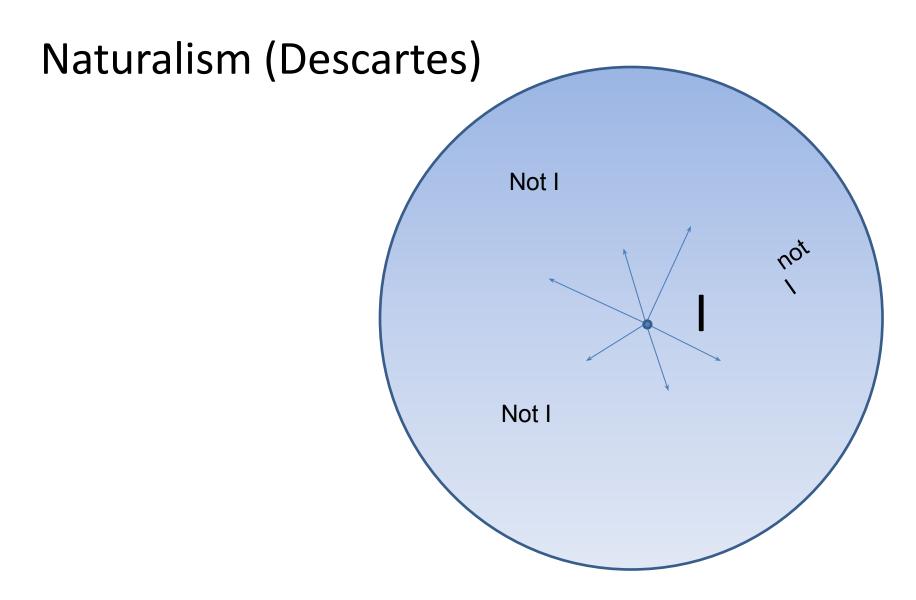

#### What is prime reality – the really real? Какова первичная реальность?

| Christian<br>Theism                                                                                                           | Deism                                                                                                        | Naturalism | Nihilism<br>(zero point)                 | Existentialism                                                                                                                               | Eastern<br>Pantheistic<br>Monism                                                                            | Postmodernism |
|-------------------------------------------------------------------------------------------------------------------------------|--------------------------------------------------------------------------------------------------------------|------------|------------------------------------------|----------------------------------------------------------------------------------------------------------------------------------------------|-------------------------------------------------------------------------------------------------------------|---------------|
| God is<br>infinite and<br>personal<br>(truine),<br>transcende<br>nt and<br>immanent,<br>omniscient,<br>sovereign<br>and good. | A<br>transce<br>nden<br>God, as<br>first<br>Cause,<br>created<br>the<br>univers<br>e but<br>then<br>left it. | Matter     | Denial<br>(negation)<br>of<br>everything | The cosmos is<br>composed<br>solely of<br>matter, but to<br>human being<br>reality appears<br>in two forms –<br>subjective and<br>objective. | Atman is<br>Brahman;<br>that is, the<br>soul of each<br>and every<br>being is the<br>Soul of the<br>cosmos. | Don't know    |