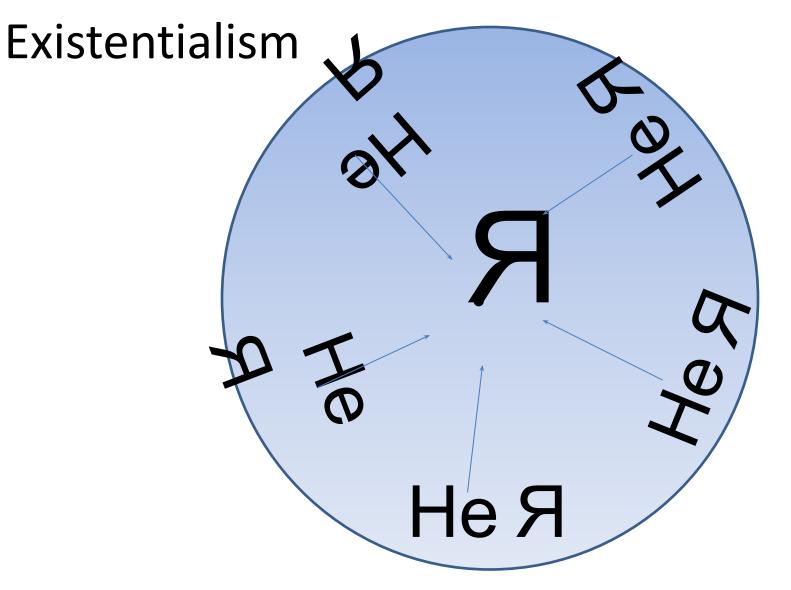

#### What is prime reality – the really real? Какова первичная реальность?

| Christian<br>Theism                                                                                                           | Deism                                                                                                        | Naturalism | Nihilism<br>(zero point)                 | Existentialism                                                                                                                               | Eastern<br>Pantheistic<br>Monism                                                                            | Postmodernism |
|-------------------------------------------------------------------------------------------------------------------------------|--------------------------------------------------------------------------------------------------------------|------------|------------------------------------------|----------------------------------------------------------------------------------------------------------------------------------------------|-------------------------------------------------------------------------------------------------------------|---------------|
| God is<br>infinite and<br>personal<br>(truine),<br>transcende<br>nt and<br>immanent,<br>omniscient,<br>sovereign<br>and good. | A<br>transce<br>nden<br>God, as<br>first<br>Cause,<br>created<br>the<br>univers<br>e but<br>then<br>left it. | Matter     | Denial<br>(negation)<br>of<br>everything | The cosmos is<br>composed<br>solely of<br>matter, but to<br>human being<br>reality appears<br>in two forms –<br>subjective and<br>objective. | Atman is<br>Brahman;<br>that is, the<br>soul of each<br>and every<br>being is the<br>Soul of the<br>cosmos. | Don't know    |