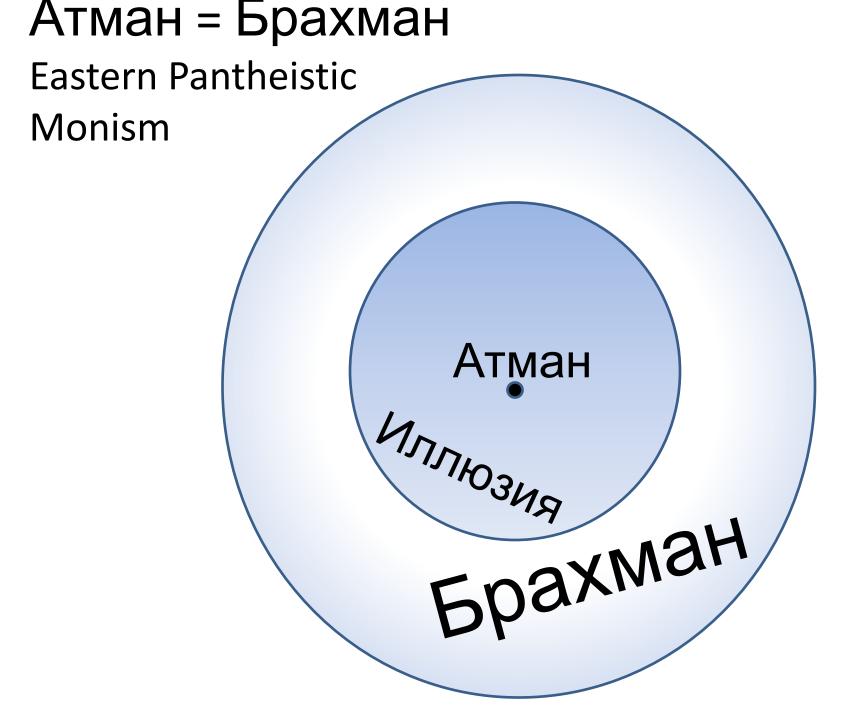

#### What is prime reality – the really real? Какова первичная реальность?

| Christian<br>Theism                                                                                                           | Deism                                                                                                        | Naturalism | Nihilism<br>(zero point)                 | Existentialism                                                                                                                               | Eastern<br>Pantheistic<br>Monism                                                                            | Postmodernism |
|-------------------------------------------------------------------------------------------------------------------------------|--------------------------------------------------------------------------------------------------------------|------------|------------------------------------------|----------------------------------------------------------------------------------------------------------------------------------------------|-------------------------------------------------------------------------------------------------------------|---------------|
| God is<br>infinite and<br>personal<br>(truine),<br>transcende<br>nt and<br>immanent,<br>omniscient,<br>sovereign<br>and good. | A<br>transce<br>nden<br>God, as<br>first<br>Cause,<br>created<br>the<br>univers<br>e but<br>then<br>left it. | Matter     | Denial<br>(negation)<br>of<br>everything | The cosmos is<br>composed<br>solely of<br>matter, but to<br>human being<br>reality appears<br>in two forms –<br>subjective and<br>objective. | Atman is<br>Brahman;<br>that is, the<br>soul of each<br>and every<br>being is the<br>Soul of the<br>cosmos. | Don't know    |