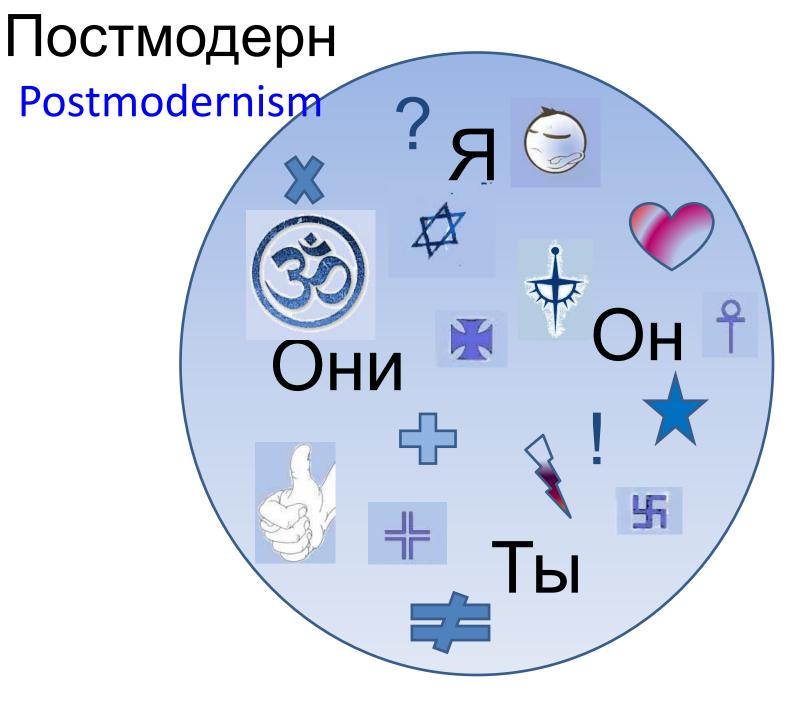

#### What is prime reality – the really real? Какова первичная реальность?

| Christian<br>Theism                                                                                                           | Deism                                                                                                        | Naturalism | Nihilism<br>(zero point)                 | Existentialism                                                                                                                               | Eastern<br>Pantheistic<br>Monism                                                                            | Postmodernism |
|-------------------------------------------------------------------------------------------------------------------------------|--------------------------------------------------------------------------------------------------------------|------------|------------------------------------------|----------------------------------------------------------------------------------------------------------------------------------------------|-------------------------------------------------------------------------------------------------------------|---------------|
| God is<br>infinite and<br>personal<br>(truine),<br>transcende<br>nt and<br>immanent,<br>omniscient,<br>sovereign<br>and good. | A<br>transce<br>nden<br>God, as<br>first<br>Cause,<br>created<br>the<br>univers<br>e but<br>then<br>left it. | Matter     | Denial<br>(negation)<br>of<br>everything | The cosmos is<br>composed<br>solely of<br>matter, but to<br>human being<br>reality appears<br>in two forms –<br>subjective and<br>objective. | Atman is<br>Brahman;<br>that is, the<br>soul of each<br>and every<br>being is the<br>Soul of the<br>cosmos. | Don't know    |