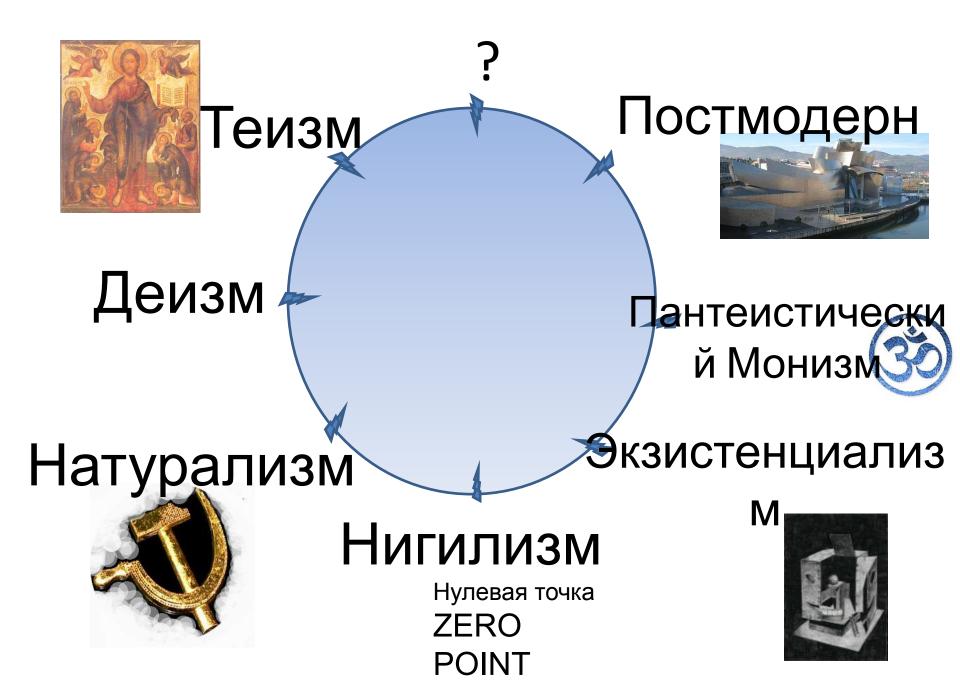

#### What is prime reality – the really real? Какова первичная реальность?

| Christian<br>Theism                                                                                                           | Deism                                                                                                        | Naturalism | Nihilism<br>(zero point)                 | Existentialism                                                                                                                               | Eastern<br>Pantheistic<br>Monism                                                                            | Postmodernism |
|-------------------------------------------------------------------------------------------------------------------------------|--------------------------------------------------------------------------------------------------------------|------------|------------------------------------------|----------------------------------------------------------------------------------------------------------------------------------------------|-------------------------------------------------------------------------------------------------------------|---------------|
| God is<br>infinite and<br>personal<br>(truine),<br>transcende<br>nt and<br>immanent,<br>omniscient,<br>sovereign<br>and good. | A<br>transce<br>nden<br>God, as<br>first<br>Cause,<br>created<br>the<br>univers<br>e but<br>then<br>left it. | Matter     | Denial<br>(negation)<br>of<br>everything | The cosmos is<br>composed<br>solely of<br>matter, but to<br>human being<br>reality appears<br>in two forms –<br>subjective and<br>objective. | Atman is<br>Brahman;<br>that is, the<br>soul of each<br>and every<br>being is the<br>Soul of the<br>cosmos. | Don't know    |

# GOD

Theism

### Nihilism

#### Оконстепциализ

#### Μ