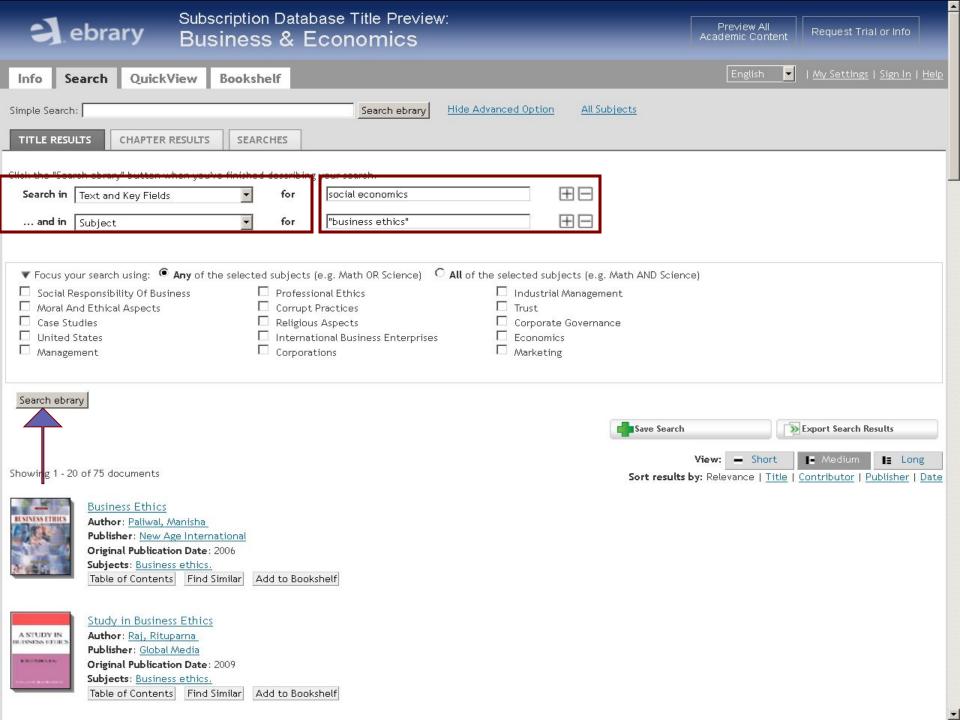

| Preview All      |  |
|------------------|--|
| Academic Content |  |

Request Trial or Info

| Info Search QuickView Bo                                                                  | pokshelf                                       |                                                  | [                                              | English 🔽   My Settings   Sign In   Hel                                                                                                                                                                                                                                                                                                                                                                                                                                                                                                                                                                                                                                                                                                                                                                                                                                                                                                                                                                                                                                                                                                                                                                                                                                                                                                                                                                                                                                                                                                                                                                                                                                                                                                                                                                                                                                                                                                                                                                                                                                                                                        |
|-------------------------------------------------------------------------------------------|------------------------------------------------|--------------------------------------------------|------------------------------------------------|--------------------------------------------------------------------------------------------------------------------------------------------------------------------------------------------------------------------------------------------------------------------------------------------------------------------------------------------------------------------------------------------------------------------------------------------------------------------------------------------------------------------------------------------------------------------------------------------------------------------------------------------------------------------------------------------------------------------------------------------------------------------------------------------------------------------------------------------------------------------------------------------------------------------------------------------------------------------------------------------------------------------------------------------------------------------------------------------------------------------------------------------------------------------------------------------------------------------------------------------------------------------------------------------------------------------------------------------------------------------------------------------------------------------------------------------------------------------------------------------------------------------------------------------------------------------------------------------------------------------------------------------------------------------------------------------------------------------------------------------------------------------------------------------------------------------------------------------------------------------------------------------------------------------------------------------------------------------------------------------------------------------------------------------------------------------------------------------------------------------------------|
| Simple Search:                                                                            | Search ebrary                                  | lide Advanced Option All Subjects                |                                                |                                                                                                                                                                                                                                                                                                                                                                                                                                                                                                                                                                                                                                                                                                                                                                                                                                                                                                                                                                                                                                                                                                                                                                                                                                                                                                                                                                                                                                                                                                                                                                                                                                                                                                                                                                                                                                                                                                                                                                                                                                                                                                                                |
| TITLE RESULTS CHAPTER RESULTS                                                             | SEARCHES                                       |                                                  |                                                |                                                                                                                                                                                                                                                                                                                                                                                                                                                                                                                                                                                                                                                                                                                                                                                                                                                                                                                                                                                                                                                                                                                                                                                                                                                                                                                                                                                                                                                                                                                                                                                                                                                                                                                                                                                                                                                                                                                                                                                                                                                                                                                                |
| Click the "Search ebrary" button when you've finis                                        | shed describing your search.                   |                                                  |                                                |                                                                                                                                                                                                                                                                                                                                                                                                                                                                                                                                                                                                                                                                                                                                                                                                                                                                                                                                                                                                                                                                                                                                                                                                                                                                                                                                                                                                                                                                                                                                                                                                                                                                                                                                                                                                                                                                                                                                                                                                                                                                                                                                |
| Search in Text and Key Fields                                                             | ▼ for col_cust_f07_business                    | ⊞⊟                                               |                                                |                                                                                                                                                                                                                                                                                                                                                                                                                                                                                                                                                                                                                                                                                                                                                                                                                                                                                                                                                                                                                                                                                                                                                                                                                                                                                                                                                                                                                                                                                                                                                                                                                                                                                                                                                                                                                                                                                                                                                                                                                                                                                                                                |
| and in Subject                                                                            | for "business ethics"                          | ⊞⊟                                               |                                                |                                                                                                                                                                                                                                                                                                                                                                                                                                                                                                                                                                                                                                                                                                                                                                                                                                                                                                                                                                                                                                                                                                                                                                                                                                                                                                                                                                                                                                                                                                                                                                                                                                                                                                                                                                                                                                                                                                                                                                                                                                                                                                                                |
| ▼ Focus your search using:                                                                | lected subjects (e.g. Math OR Science) C All ( | of the selected subjects (e.g. Math AND Science) |                                                |                                                                                                                                                                                                                                                                                                                                                                                                                                                                                                                                                                                                                                                                                                                                                                                                                                                                                                                                                                                                                                                                                                                                                                                                                                                                                                                                                                                                                                                                                                                                                                                                                                                                                                                                                                                                                                                                                                                                                                                                                                                                                                                                |
| ☐ Social Responsibility Of Business ☐ Corrupt Practices                                   | ☐ Professional Ethics ☐ Trust                  | ☐ Industrial Management☐ Case Studies            | ☐ Moral And Ethical Aspects☐ Religious Aspects |                                                                                                                                                                                                                                                                                                                                                                                                                                                                                                                                                                                                                                                                                                                                                                                                                                                                                                                                                                                                                                                                                                                                                                                                                                                                                                                                                                                                                                                                                                                                                                                                                                                                                                                                                                                                                                                                                                                                                                                                                                                                                                                                |
| ☐ Corporate Governance ☐ Management                                                       | ☐ United States ☐ Corporations                 | ☐ International Business Enterprises ☐ Marketing | Economics                                      |                                                                                                                                                                                                                                                                                                                                                                                                                                                                                                                                                                                                                                                                                                                                                                                                                                                                                                                                                                                                                                                                                                                                                                                                                                                                                                                                                                                                                                                                                                                                                                                                                                                                                                                                                                                                                                                                                                                                                                                                                                                                                                                                |
| Search ebrary                                                                             |                                                |                                                  |                                                |                                                                                                                                                                                                                                                                                                                                                                                                                                                                                                                                                                                                                                                                                                                                                                                                                                                                                                                                                                                                                                                                                                                                                                                                                                                                                                                                                                                                                                                                                                                                                                                                                                                                                                                                                                                                                                                                                                                                                                                                                                                                                                                                |
|                                                                                           |                                                |                                                  | Save Search                                    | Export Search Results                                                                                                                                                                                                                                                                                                                                                                                                                                                                                                                                                                                                                                                                                                                                                                                                                                                                                                                                                                                                                                                                                                                                                                                                                                                                                                                                                                                                                                                                                                                                                                                                                                                                                                                                                                                                                                                                                                                                                                                                                                                                                                          |
| Showing 1 - 20 of 75 documents                                                            |                                                |                                                  | View: Sort results by: Relev                   | AND THE PERSON NAMED IN COLUMN TO A PERSON NAMED IN COLUMN |
| Business Ethics Author: Paliwal, Manisha Publisher: New Age Internation                   |                                                |                                                  |                                                |                                                                                                                                                                                                                                                                                                                                                                                                                                                                                                                                                                                                                                                                                                                                                                                                                                                                                                                                                                                                                                                                                                                                                                                                                                                                                                                                                                                                                                                                                                                                                                                                                                                                                                                                                                                                                                                                                                                                                                                                                                                                                                                                |
| Original Publication Date: 2006 Subjects: Business ethics. Table of Contents Find Similar |                                                |                                                  |                                                | I                                                                                                                                                                                                                                                                                                                                                                                                                                                                                                                                                                                                                                                                                                                                                                                                                                                                                                                                                                                                                                                                                                                                                                                                                                                                                                                                                                                                                                                                                                                                                                                                                                                                                                                                                                                                                                                                                                                                                                                                                                                                                                                              |
| Study in Business Ethics Author: Raj, Rituparna                                           |                                                |                                                  |                                                |                                                                                                                                                                                                                                                                                                                                                                                                                                                                                                                                                                                                                                                                                                                                                                                                                                                                                                                                                                                                                                                                                                                                                                                                                                                                                                                                                                                                                                                                                                                                                                                                                                                                                                                                                                                                                                                                                                                                                                                                                                                                                                                                |

Publisher: Global Media Original Publication Date: 2009

Subjects: Business ethics. Table of Contents | Find Similar | Add to Bookshelf

Author: Gavai, A.K. Publisher: Global Media Original Publication Date: 2010 Subjects: Business ethics.

Table of Contents | Find Similar | Add to Bookshelf

Concepts and Solutions of Business Ethics Author: Mahajan, C.P.

| Subscription Database Title Preview: Business & Economics                                                                                                                                                                                                                                                                                                                                                                                                                                                                                                                                                                                                                                                                                                                                                                                                                                                                                                                                                                                                                                                                                                                                                                                                                                                                                                                                                                                                                                                                                                                                                                                                                                                                                                                                                                                                                                                                                                                                                                                                                                                                  | Preview All<br>Academic Content Request Trial or Info                                                                                                                                                          |
|----------------------------------------------------------------------------------------------------------------------------------------------------------------------------------------------------------------------------------------------------------------------------------------------------------------------------------------------------------------------------------------------------------------------------------------------------------------------------------------------------------------------------------------------------------------------------------------------------------------------------------------------------------------------------------------------------------------------------------------------------------------------------------------------------------------------------------------------------------------------------------------------------------------------------------------------------------------------------------------------------------------------------------------------------------------------------------------------------------------------------------------------------------------------------------------------------------------------------------------------------------------------------------------------------------------------------------------------------------------------------------------------------------------------------------------------------------------------------------------------------------------------------------------------------------------------------------------------------------------------------------------------------------------------------------------------------------------------------------------------------------------------------------------------------------------------------------------------------------------------------------------------------------------------------------------------------------------------------------------------------------------------------------------------------------------------------------------------------------------------------|----------------------------------------------------------------------------------------------------------------------------------------------------------------------------------------------------------------|
| Info Search QuickView Bookshelf                                                                                                                                                                                                                                                                                                                                                                                                                                                                                                                                                                                                                                                                                                                                                                                                                                                                                                                                                                                                                                                                                                                                                                                                                                                                                                                                                                                                                                                                                                                                                                                                                                                                                                                                                                                                                                                                                                                                                                                                                                                                                            | English ▼   My Settings   Sign In   Help                                                                                                                                                                       |
| Simple Search: social economics Search ebrary Hide Advanced Opti                                                                                                                                                                                                                                                                                                                                                                                                                                                                                                                                                                                                                                                                                                                                                                                                                                                                                                                                                                                                                                                                                                                                                                                                                                                                                                                                                                                                                                                                                                                                                                                                                                                                                                                                                                                                                                                                                                                                                                                                                                                           | ion All Subjects                                                                                                                                                                                               |
| TITLE RESULTS CHAPTER RESULTS SEARCHES                                                                                                                                                                                                                                                                                                                                                                                                                                                                                                                                                                                                                                                                                                                                                                                                                                                                                                                                                                                                                                                                                                                                                                                                                                                                                                                                                                                                                                                                                                                                                                                                                                                                                                                                                                                                                                                                                                                                                                                                                                                                                     |                                                                                                                                                                                                                |
| Click the "Search ebrary" button when you've finished describing your search.                                                                                                                                                                                                                                                                                                                                                                                                                                                                                                                                                                                                                                                                                                                                                                                                                                                                                                                                                                                                                                                                                                                                                                                                                                                                                                                                                                                                                                                                                                                                                                                                                                                                                                                                                                                                                                                                                                                                                                                                                                              |                                                                                                                                                                                                                |
| Search in Text and Key Fields for social economics                                                                                                                                                                                                                                                                                                                                                                                                                                                                                                                                                                                                                                                                                                                                                                                                                                                                                                                                                                                                                                                                                                                                                                                                                                                                                                                                                                                                                                                                                                                                                                                                                                                                                                                                                                                                                                                                                                                                                                                                                                                                         |                                                                                                                                                                                                                |
| and in Subject for "business ethics"  and in Subject For "Social Responsibility Of Business"                                                                                                                                                                                                                                                                                                                                                                                                                                                                                                                                                                                                                                                                                                                                                                                                                                                                                                                                                                                                                                                                                                                                                                                                                                                                                                                                                                                                                                                                                                                                                                                                                                                                                                                                                                                                                                                                                                                                                                                                                               |                                                                                                                                                                                                                |
| and in Subject Sub |                                                                                                                                                                                                                |
| □ United States       □ Industrial Management       □ Environ         □ Moral And Ethical Aspects       □ Management       □ Econo         □ China       □ Corporations       □ 21st Corporate Governance         □ Case Studies       □ Corporate Governance       □ Capital                                                                                                                                                                                                                                                                                                                                                                                                                                                                                                                                                                                                                                                                                                                                                                                                                                                                                                                                                                                                                                                                                                                                                                                                                                                                                                                                                                                                                                                                                                                                                                                                                                                                                                                                                                                                                                              | Century                                                                                                                                                                                                        |
| Search ebrary                                                                                                                                                                                                                                                                                                                                                                                                                                                                                                                                                                                                                                                                                                                                                                                                                                                                                                                                                                                                                                                                                                                                                                                                                                                                                                                                                                                                                                                                                                                                                                                                                                                                                                                                                                                                                                                                                                                                                                                                                                                                                                              |                                                                                                                                                                                                                |
|                                                                                                                                                                                                                                                                                                                                                                                                                                                                                                                                                                                                                                                                                                                                                                                                                                                                                                                                                                                                                                                                                                                                                                                                                                                                                                                                                                                                                                                                                                                                                                                                                                                                                                                                                                                                                                                                                                                                                                                                                                                                                                                            | Save Search Export Search Results                                                                                                                                                                              |
| Showing 1 - 15 of 23 documents                                                                                                                                                                                                                                                                                                                                                                                                                                                                                                                                                                                                                                                                                                                                                                                                                                                                                                                                                                                                                                                                                                                                                                                                                                                                                                                                                                                                                                                                                                                                                                                                                                                                                                                                                                                                                                                                                                                                                                                                                                                                                             | View: — Short   I - Medium   I - Long   Sort results by: Relevance   Title   Contributor   Publisher   Date                                                                                                    |
| Civil Corporation: The New Economy of Corporate Citizenship  Author: Zadek, Simon  Publisher: Earthscan  Original Publication Date: 09/2001  Subjects: Social responsibility of business. Business ethics.  Table of Contents   Find Similar   Add to Bookshelf                                                                                                                                                                                                                                                                                                                                                                                                                                                                                                                                                                                                                                                                                                                                                                                                                                                                                                                                                                                                                                                                                                                                                                                                                                                                                                                                                                                                                                                                                                                                                                                                                                                                                                                                                                                                                                                            | Document ID: 10128850 pISBN: 9781853838132 eISBN: 9781849773898 OCLC Number: 647501218 Subscription: Academic Complete Single-user Price: \$29.95 Multi-user Price: \$44.93 Loans: 1 day \$3.00; 1 week \$4.50 |
|                                                                                                                                                                                                                                                                                                                                                                                                                                                                                                                                                                                                                                                                                                                                                                                                                                                                                                                                                                                                                                                                                                                                                                                                                                                                                                                                                                                                                                                                                                                                                                                                                                                                                                                                                                                                                                                                                                                                                                                                                                                                                                                            | Estate. 1 Say 401003 1 WOOK 41100                                                                                                                                                                              |
| Planetary Bargain: Corporate Social Responsibility Matters  Author: Hopkins, Michael  Publisher: Earthscan  Original Publication Date: 08/2003                                                                                                                                                                                                                                                                                                                                                                                                                                                                                                                                                                                                                                                                                                                                                                                                                                                                                                                                                                                                                                                                                                                                                                                                                                                                                                                                                                                                                                                                                                                                                                                                                                                                                                                                                                                                                                                                                                                                                                             | Document ID: 10128846 pISBN: 9781853839733 eISBN: 9781849773201 OCLC Number: 647501201                                                                                                                         |