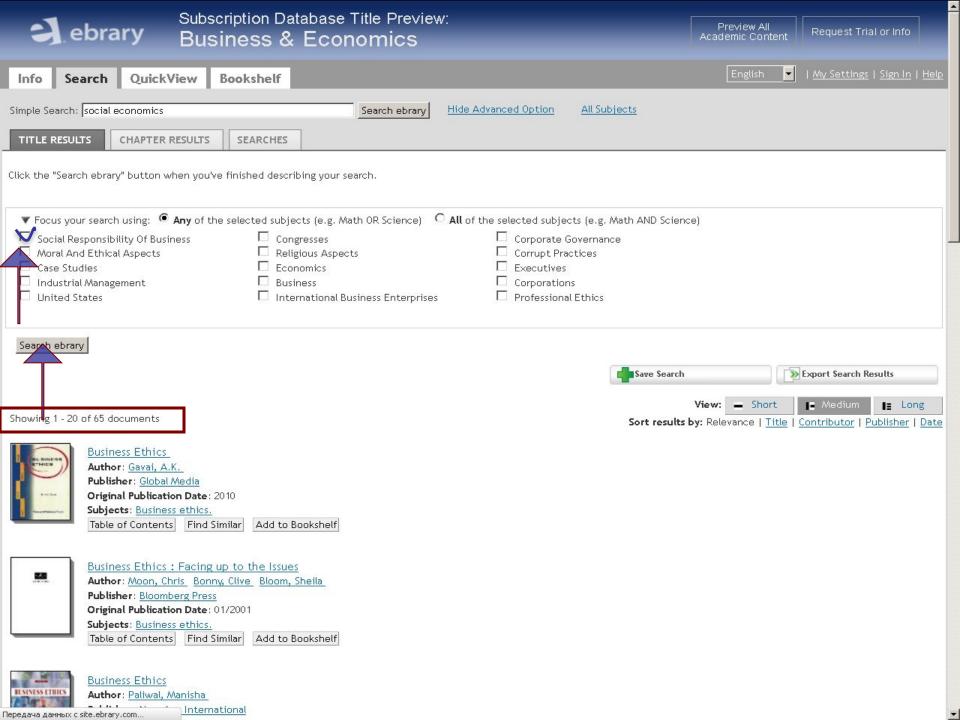

|



Publisher: Global Media Original Publication Date: 2009

Subjects: Business ethics. Table of Contents | Find Similar | Add to Bookshelf



Author: Gavai, A.K. Publisher: Global Media Original Publication Date: 2010 Subjects: Business ethics.

Table of Contents | Find Similar | Add to Bookshelf



Concepts and Solutions of Business Ethics Author: Mahajan, C.P.





| Subscription Database Title Preview: Business & Economics