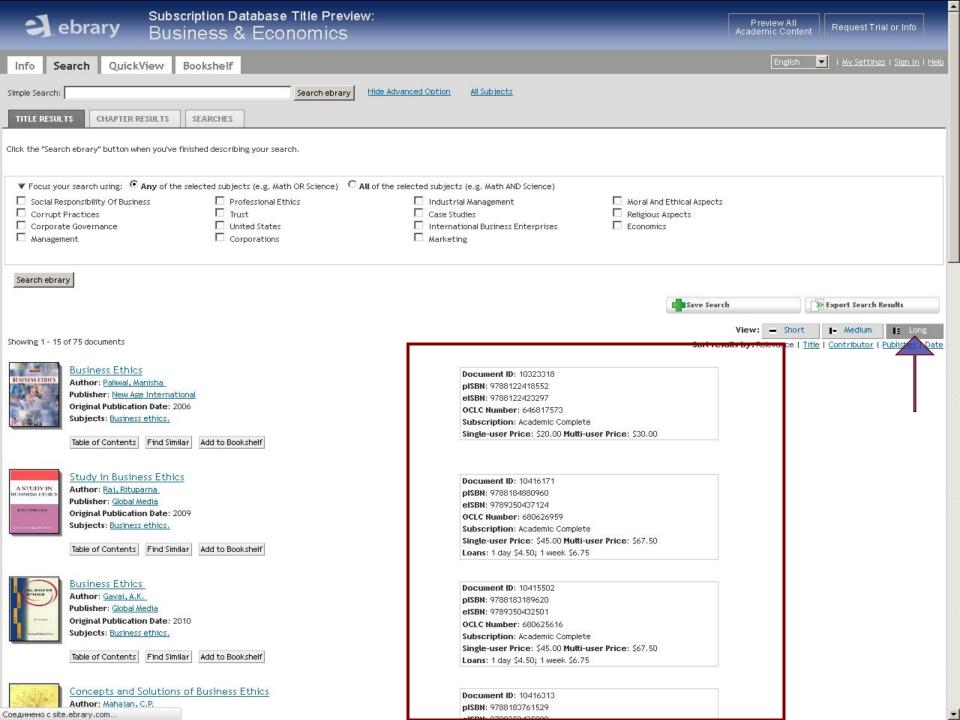

| Preview All      |  |
|------------------|--|
| Academic Content |  |

Request Trial or Info

| Info Search QuickView Bo                                                                  | pokshelf                                       |                                                  | [                                              | English 🔽   My Settings   Sign In   Hel                                                                                                                                                                                                                                                                                                                                                                                                                                                                                                                                                                                                                                                                                                                                                                                                                                                                                                                                                                                                                                                                                                                                                                                                                                                                                                                                                                                                                                                                                                                                                                                                                                                                                                                                                                                                                                                                                                                                                                                                                                                                                        |
|-------------------------------------------------------------------------------------------|------------------------------------------------|--------------------------------------------------|------------------------------------------------|--------------------------------------------------------------------------------------------------------------------------------------------------------------------------------------------------------------------------------------------------------------------------------------------------------------------------------------------------------------------------------------------------------------------------------------------------------------------------------------------------------------------------------------------------------------------------------------------------------------------------------------------------------------------------------------------------------------------------------------------------------------------------------------------------------------------------------------------------------------------------------------------------------------------------------------------------------------------------------------------------------------------------------------------------------------------------------------------------------------------------------------------------------------------------------------------------------------------------------------------------------------------------------------------------------------------------------------------------------------------------------------------------------------------------------------------------------------------------------------------------------------------------------------------------------------------------------------------------------------------------------------------------------------------------------------------------------------------------------------------------------------------------------------------------------------------------------------------------------------------------------------------------------------------------------------------------------------------------------------------------------------------------------------------------------------------------------------------------------------------------------|
| Simple Search:                                                                            | Search ebrary                                  | lide Advanced Option All Subjects                |                                                |                                                                                                                                                                                                                                                                                                                                                                                                                                                                                                                                                                                                                                                                                                                                                                                                                                                                                                                                                                                                                                                                                                                                                                                                                                                                                                                                                                                                                                                                                                                                                                                                                                                                                                                                                                                                                                                                                                                                                                                                                                                                                                                                |
| TITLE RESULTS CHAPTER RESULTS                                                             | SEARCHES                                       |                                                  |                                                |                                                                                                                                                                                                                                                                                                                                                                                                                                                                                                                                                                                                                                                                                                                                                                                                                                                                                                                                                                                                                                                                                                                                                                                                                                                                                                                                                                                                                                                                                                                                                                                                                                                                                                                                                                                                                                                                                                                                                                                                                                                                                                                                |
| Click the "Search ebrary" button when you've finis                                        | shed describing your search.                   |                                                  |                                                |                                                                                                                                                                                                                                                                                                                                                                                                                                                                                                                                                                                                                                                                                                                                                                                                                                                                                                                                                                                                                                                                                                                                                                                                                                                                                                                                                                                                                                                                                                                                                                                                                                                                                                                                                                                                                                                                                                                                                                                                                                                                                                                                |
| Search in Text and Key Fields                                                             | ▼ for col_cust_f07_business                    | ⊞⊟                                               |                                                |                                                                                                                                                                                                                                                                                                                                                                                                                                                                                                                                                                                                                                                                                                                                                                                                                                                                                                                                                                                                                                                                                                                                                                                                                                                                                                                                                                                                                                                                                                                                                                                                                                                                                                                                                                                                                                                                                                                                                                                                                                                                                                                                |
| and in Subject                                                                            | for "business ethics"                          | ⊞⊟                                               |                                                |                                                                                                                                                                                                                                                                                                                                                                                                                                                                                                                                                                                                                                                                                                                                                                                                                                                                                                                                                                                                                                                                                                                                                                                                                                                                                                                                                                                                                                                                                                                                                                                                                                                                                                                                                                                                                                                                                                                                                                                                                                                                                                                                |
| ▼ Focus your search using:                                                                | lected subjects (e.g. Math OR Science) C All ( | of the selected subjects (e.g. Math AND Science) |                                                |                                                                                                                                                                                                                                                                                                                                                                                                                                                                                                                                                                                                                                                                                                                                                                                                                                                                                                                                                                                                                                                                                                                                                                                                                                                                                                                                                                                                                                                                                                                                                                                                                                                                                                                                                                                                                                                                                                                                                                                                                                                                                                                                |
| ☐ Social Responsibility Of Business ☐ Corrupt Practices                                   | ☐ Professional Ethics ☐ Trust                  | ☐ Industrial Management☐ Case Studies            | ☐ Moral And Ethical Aspects☐ Religious Aspects |                                                                                                                                                                                                                                                                                                                                                                                                                                                                                                                                                                                                                                                                                                                                                                                                                                                                                                                                                                                                                                                                                                                                                                                                                                                                                                                                                                                                                                                                                                                                                                                                                                                                                                                                                                                                                                                                                                                                                                                                                                                                                                                                |
| ☐ Corporate Governance ☐ Management                                                       | ☐ United States ☐ Corporations                 | ☐ International Business Enterprises ☐ Marketing | Economics                                      |                                                                                                                                                                                                                                                                                                                                                                                                                                                                                                                                                                                                                                                                                                                                                                                                                                                                                                                                                                                                                                                                                                                                                                                                                                                                                                                                                                                                                                                                                                                                                                                                                                                                                                                                                                                                                                                                                                                                                                                                                                                                                                                                |
| Search ebrary                                                                             |                                                |                                                  |                                                |                                                                                                                                                                                                                                                                                                                                                                                                                                                                                                                                                                                                                                                                                                                                                                                                                                                                                                                                                                                                                                                                                                                                                                                                                                                                                                                                                                                                                                                                                                                                                                                                                                                                                                                                                                                                                                                                                                                                                                                                                                                                                                                                |
|                                                                                           |                                                |                                                  | Save Search                                    | Export Search Results                                                                                                                                                                                                                                                                                                                                                                                                                                                                                                                                                                                                                                                                                                                                                                                                                                                                                                                                                                                                                                                                                                                                                                                                                                                                                                                                                                                                                                                                                                                                                                                                                                                                                                                                                                                                                                                                                                                                                                                                                                                                                                          |
| Showing 1 - 20 of 75 documents                                                            |                                                |                                                  | View: Sort results by: Relev                   | AND THE PERSON NAMED IN COLUMN TO A PERSON NAMED IN COLUMN |
| Business Ethics Author: Paliwal, Manisha Publisher: New Age Internation                   |                                                |                                                  |                                                |                                                                                                                                                                                                                                                                                                                                                                                                                                                                                                                                                                                                                                                                                                                                                                                                                                                                                                                                                                                                                                                                                                                                                                                                                                                                                                                                                                                                                                                                                                                                                                                                                                                                                                                                                                                                                                                                                                                                                                                                                                                                                                                                |
| Original Publication Date: 2006 Subjects: Business ethics. Table of Contents Find Similar |                                                |                                                  |                                                | I                                                                                                                                                                                                                                                                                                                                                                                                                                                                                                                                                                                                                                                                                                                                                                                                                                                                                                                                                                                                                                                                                                                                                                                                                                                                                                                                                                                                                                                                                                                                                                                                                                                                                                                                                                                                                                                                                                                                                                                                                                                                                                                              |
| Study in Business Ethics Author: Raj, Rituparna                                           |                                                |                                                  |                                                |                                                                                                                                                                                                                                                                                                                                                                                                                                                                                                                                                                                                                                                                                                                                                                                                                                                                                                                                                                                                                                                                                                                                                                                                                                                                                                                                                                                                                                                                                                                                                                                                                                                                                                                                                                                                                                                                                                                                                                                                                                                                                                                                |

Publisher: Global Media Original Publication Date: 2009

Subjects: Business ethics. Table of Contents | Find Similar | Add to Bookshelf

Author: Gavai, A.K. Publisher: Global Media Original Publication Date: 2010 Subjects: Business ethics.

Table of Contents | Find Similar | Add to Bookshelf

Concepts and Solutions of Business Ethics Author: Mahajan, C.P.

| Subscription Database Title Preview: Business & Economics                                                                                                                                                                                                                                                                                                                                                                                                                                                                                                                                                                                                                                                                                                                                                                                                                                                                                                                                                                                                                                                                                                                                                                                                                                                                                                                                                                                                                                                                                                                                                                                                                                                                                                                                                                                                                                                                                                                                                                                                                                                                  | Preview All<br>Academic Content Request Trial or Info                                                                                                                                                          |
|----------------------------------------------------------------------------------------------------------------------------------------------------------------------------------------------------------------------------------------------------------------------------------------------------------------------------------------------------------------------------------------------------------------------------------------------------------------------------------------------------------------------------------------------------------------------------------------------------------------------------------------------------------------------------------------------------------------------------------------------------------------------------------------------------------------------------------------------------------------------------------------------------------------------------------------------------------------------------------------------------------------------------------------------------------------------------------------------------------------------------------------------------------------------------------------------------------------------------------------------------------------------------------------------------------------------------------------------------------------------------------------------------------------------------------------------------------------------------------------------------------------------------------------------------------------------------------------------------------------------------------------------------------------------------------------------------------------------------------------------------------------------------------------------------------------------------------------------------------------------------------------------------------------------------------------------------------------------------------------------------------------------------------------------------------------------------------------------------------------------------|----------------------------------------------------------------------------------------------------------------------------------------------------------------------------------------------------------------|
| Info Search QuickView Bookshelf                                                                                                                                                                                                                                                                                                                                                                                                                                                                                                                                                                                                                                                                                                                                                                                                                                                                                                                                                                                                                                                                                                                                                                                                                                                                                                                                                                                                                                                                                                                                                                                                                                                                                                                                                                                                                                                                                                                                                                                                                                                                                            | English ▼   My Settings   Sign In   Help                                                                                                                                                                       |
| Simple Search: social economics Search ebrary Hide Advanced Opti                                                                                                                                                                                                                                                                                                                                                                                                                                                                                                                                                                                                                                                                                                                                                                                                                                                                                                                                                                                                                                                                                                                                                                                                                                                                                                                                                                                                                                                                                                                                                                                                                                                                                                                                                                                                                                                                                                                                                                                                                                                           | ion All Subjects                                                                                                                                                                                               |
| TITLE RESULTS CHAPTER RESULTS SEARCHES                                                                                                                                                                                                                                                                                                                                                                                                                                                                                                                                                                                                                                                                                                                                                                                                                                                                                                                                                                                                                                                                                                                                                                                                                                                                                                                                                                                                                                                                                                                                                                                                                                                                                                                                                                                                                                                                                                                                                                                                                                                                                     |                                                                                                                                                                                                                |
| Click the "Search ebrary" button when you've finished describing your search.                                                                                                                                                                                                                                                                                                                                                                                                                                                                                                                                                                                                                                                                                                                                                                                                                                                                                                                                                                                                                                                                                                                                                                                                                                                                                                                                                                                                                                                                                                                                                                                                                                                                                                                                                                                                                                                                                                                                                                                                                                              |                                                                                                                                                                                                                |
| Search in Text and Key Fields for social economics                                                                                                                                                                                                                                                                                                                                                                                                                                                                                                                                                                                                                                                                                                                                                                                                                                                                                                                                                                                                                                                                                                                                                                                                                                                                                                                                                                                                                                                                                                                                                                                                                                                                                                                                                                                                                                                                                                                                                                                                                                                                         |                                                                                                                                                                                                                |
| and in Subject for "business ethics"  and in Subject For "Social Responsibility Of Business"                                                                                                                                                                                                                                                                                                                                                                                                                                                                                                                                                                                                                                                                                                                                                                                                                                                                                                                                                                                                                                                                                                                                                                                                                                                                                                                                                                                                                                                                                                                                                                                                                                                                                                                                                                                                                                                                                                                                                                                                                               |                                                                                                                                                                                                                |
| and in Subject Sub |                                                                                                                                                                                                                |
| □ United States       □ Industrial Management       □ Environ         □ Moral And Ethical Aspects       □ Management       □ Econo         □ China       □ Corporations       □ 21st Corporate Governance         □ Case Studies       □ Corporate Governance       □ Capital                                                                                                                                                                                                                                                                                                                                                                                                                                                                                                                                                                                                                                                                                                                                                                                                                                                                                                                                                                                                                                                                                                                                                                                                                                                                                                                                                                                                                                                                                                                                                                                                                                                                                                                                                                                                                                              | Century                                                                                                                                                                                                        |
| Search ebrary                                                                                                                                                                                                                                                                                                                                                                                                                                                                                                                                                                                                                                                                                                                                                                                                                                                                                                                                                                                                                                                                                                                                                                                                                                                                                                                                                                                                                                                                                                                                                                                                                                                                                                                                                                                                                                                                                                                                                                                                                                                                                                              |                                                                                                                                                                                                                |
|                                                                                                                                                                                                                                                                                                                                                                                                                                                                                                                                                                                                                                                                                                                                                                                                                                                                                                                                                                                                                                                                                                                                                                                                                                                                                                                                                                                                                                                                                                                                                                                                                                                                                                                                                                                                                                                                                                                                                                                                                                                                                                                            | Save Search Export Search Results                                                                                                                                                                              |
| Showing 1 - 15 of 23 documents                                                                                                                                                                                                                                                                                                                                                                                                                                                                                                                                                                                                                                                                                                                                                                                                                                                                                                                                                                                                                                                                                                                                                                                                                                                                                                                                                                                                                                                                                                                                                                                                                                                                                                                                                                                                                                                                                                                                                                                                                                                                                             | View: — Short   I - Medium   I - Long   Sort results by: Relevance   Title   Contributor   Publisher   Date                                                                                                    |
| Civil Corporation: The New Economy of Corporate Citizenship  Author: Zadek, Simon  Publisher: Earthscan  Original Publication Date: 09/2001  Subjects: Social responsibility of business. Business ethics.  Table of Contents   Find Similar   Add to Bookshelf                                                                                                                                                                                                                                                                                                                                                                                                                                                                                                                                                                                                                                                                                                                                                                                                                                                                                                                                                                                                                                                                                                                                                                                                                                                                                                                                                                                                                                                                                                                                                                                                                                                                                                                                                                                                                                                            | Document ID: 10128850 pISBN: 9781853838132 eISBN: 9781849773898 OCLC Number: 647501218 Subscription: Academic Complete Single-user Price: \$29.95 Multi-user Price: \$44.93 Loans: 1 day \$3.00; 1 week \$4.50 |
|                                                                                                                                                                                                                                                                                                                                                                                                                                                                                                                                                                                                                                                                                                                                                                                                                                                                                                                                                                                                                                                                                                                                                                                                                                                                                                                                                                                                                                                                                                                                                                                                                                                                                                                                                                                                                                                                                                                                                                                                                                                                                                                            | Estate. 1 Say 401003 1 WOOK 41100                                                                                                                                                                              |
| Planetary Bargain: Corporate Social Responsibility Matters  Author: Hopkins, Michael  Publisher: Earthscan  Original Publication Date: 08/2003                                                                                                                                                                                                                                                                                                                                                                                                                                                                                                                                                                                                                                                                                                                                                                                                                                                                                                                                                                                                                                                                                                                                                                                                                                                                                                                                                                                                                                                                                                                                                                                                                                                                                                                                                                                                                                                                                                                                                                             | Document ID: 10128846 pISBN: 9781853839733 eISBN: 9781849773201 OCLC Number: 647501201                                                                                                                         |