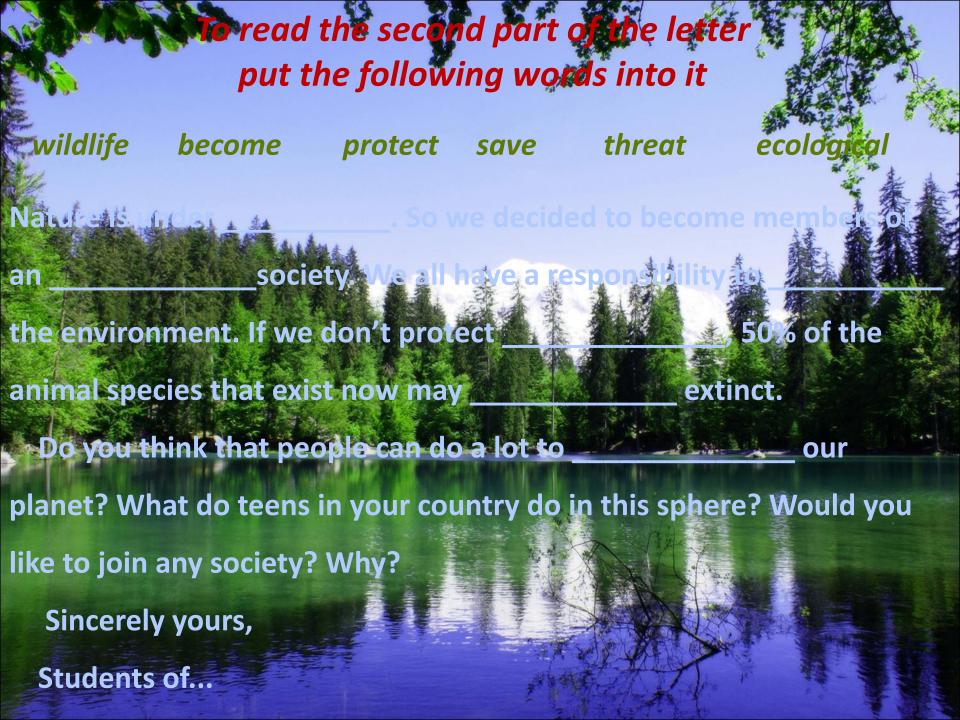

## Find the words hidden

|                                                                          | e sentences using a verb from the list<br>resent Perfect Simple to find out  |
|--------------------------------------------------------------------------|------------------------------------------------------------------------------|
| what the pupils have done to make their school a gre <b>ener pl</b> ace. |                                                                              |
| Collect, or                                                              | ganize, plant, put up, show                                                  |
|                                                                          |                                                                              |
| We                                                                       | over five tops of litter for recycling fifteen trees in front of the school. |
| We                                                                       | three films about how to save energy.                                        |
| We                                                                       | signs on all the doors reminding people to                                   |
| turn off the lights.                                                     |                                                                              |
| We                                                                       | _ teams of students ky turn of unused lights.                                |
|                                                                          |                                                                              |