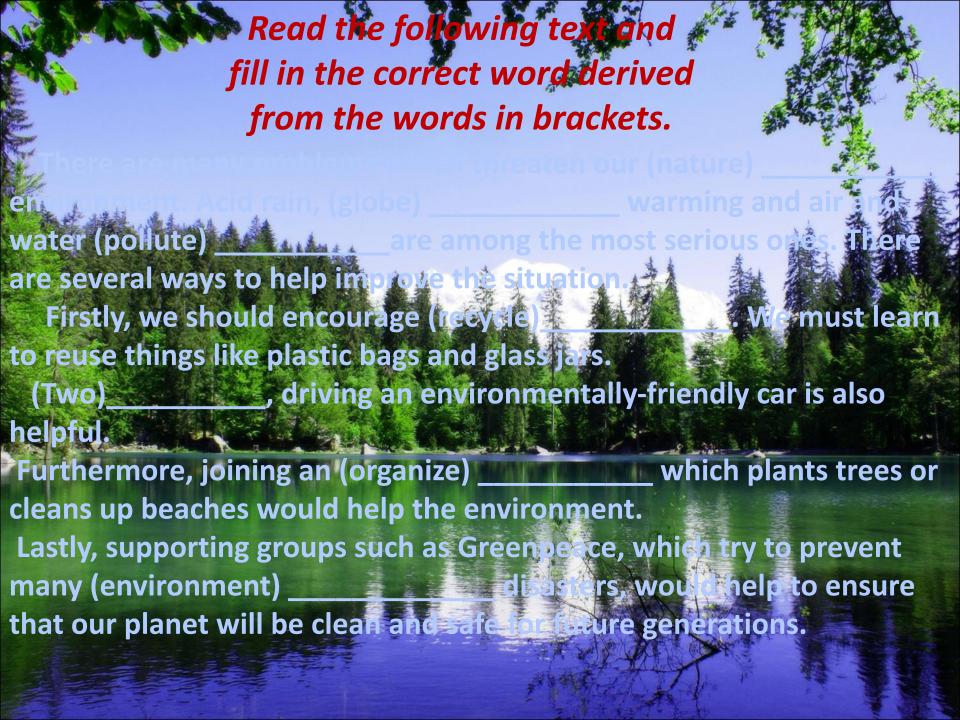

## Find the words hidden

|                                                                          | e sentences using a verb from the list<br>resent Perfect Simple to find out  |
|--------------------------------------------------------------------------|------------------------------------------------------------------------------|
| what the pupils have done to make their school a gre <b>ener pl</b> ace. |                                                                              |
| Collect, or                                                              | ganize, plant, put up, show                                                  |
|                                                                          |                                                                              |
| We                                                                       | over five tops of litter for recycling fifteen trees in front of the school. |
| We                                                                       | three films about how to save energy.                                        |
| We                                                                       | signs on all the doors reminding people to                                   |
| turn off the lights.                                                     |                                                                              |
| We                                                                       | _ teams of students ky turn of unused lights.                                |
|                                                                          |                                                                              |