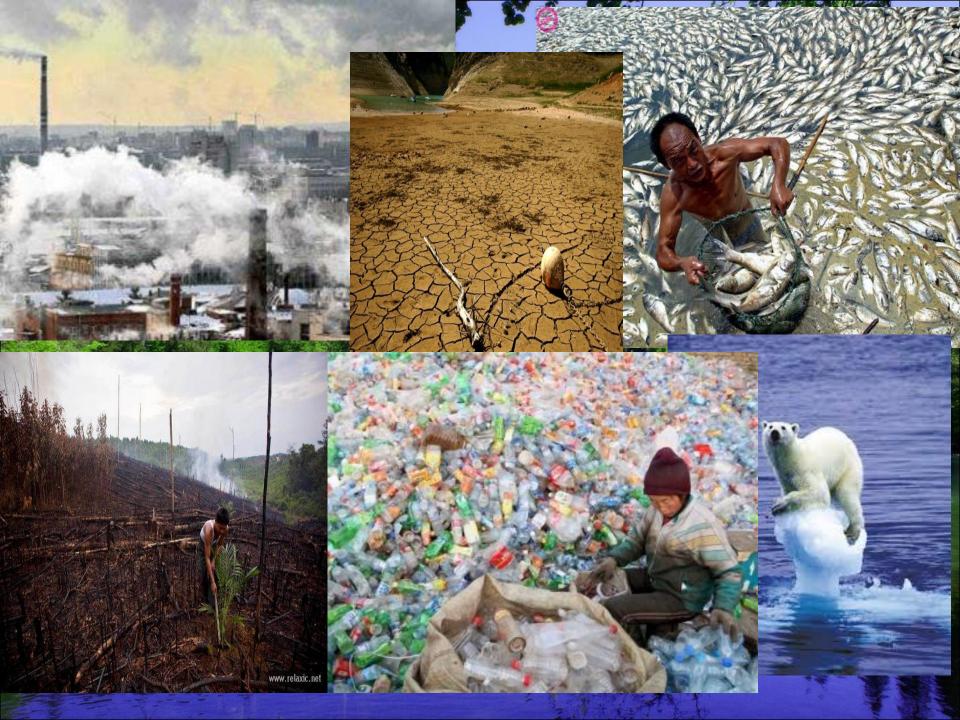

## Find the words hidden







|                                                                          | e sentences using a verb from the list<br>resent Perfect Simple to find out  |
|--------------------------------------------------------------------------|------------------------------------------------------------------------------|
| what the pupils have done to make their school a gre <b>ener pl</b> ace. |                                                                              |
| Collect, or                                                              | ganize, plant, put up, show                                                  |
|                                                                          |                                                                              |
| We