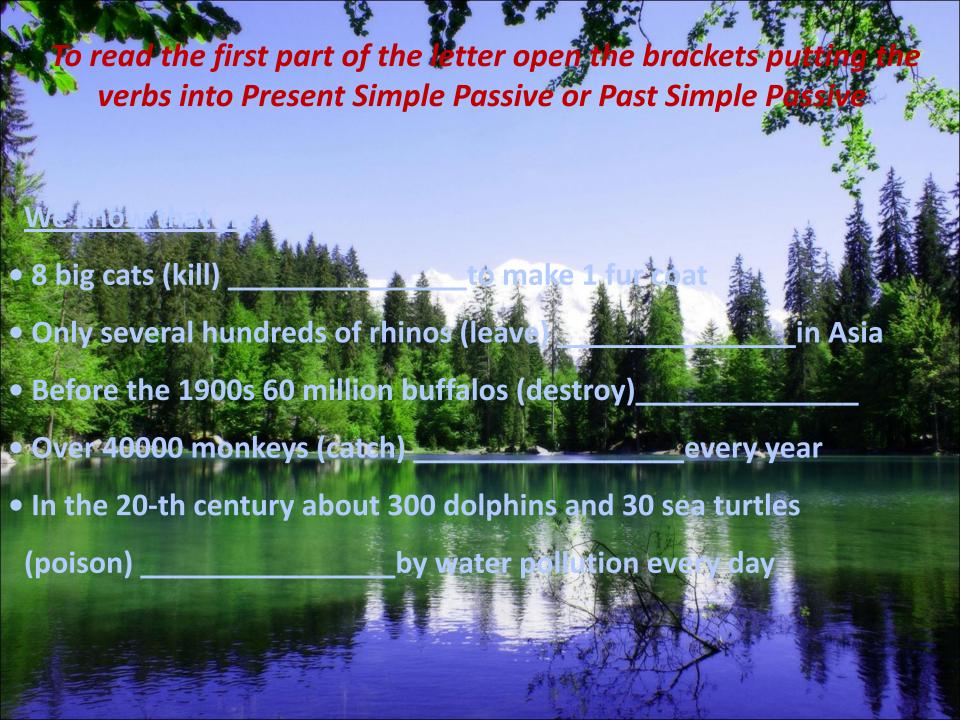

## Find the words hidden

|                                                                          | e sentences using a verb from the list<br>resent Perfect Simple to find out  |
|--------------------------------------------------------------------------|------------------------------------------------------------------------------|
| what the pupils have done to make their school a gre <b>ener pl</b> ace. |                                                                              |
| Collect, or                                                              | ganize, plant, put up, show                                                  |
|                                                                          |                                                                              |
| We                                                                       | over five tops of litter for recycling fifteen trees in front of the school. |
| We                                                                       | three films about how to save energy.                                        |
| We                                                                       | signs on all the doors reminding people to                                   |
| turn off the lights.                                                     |                                                                              |
| We                                                                       | _ teams of students ky turn of unused lights.                                |
|                                                                          |                                                                              |