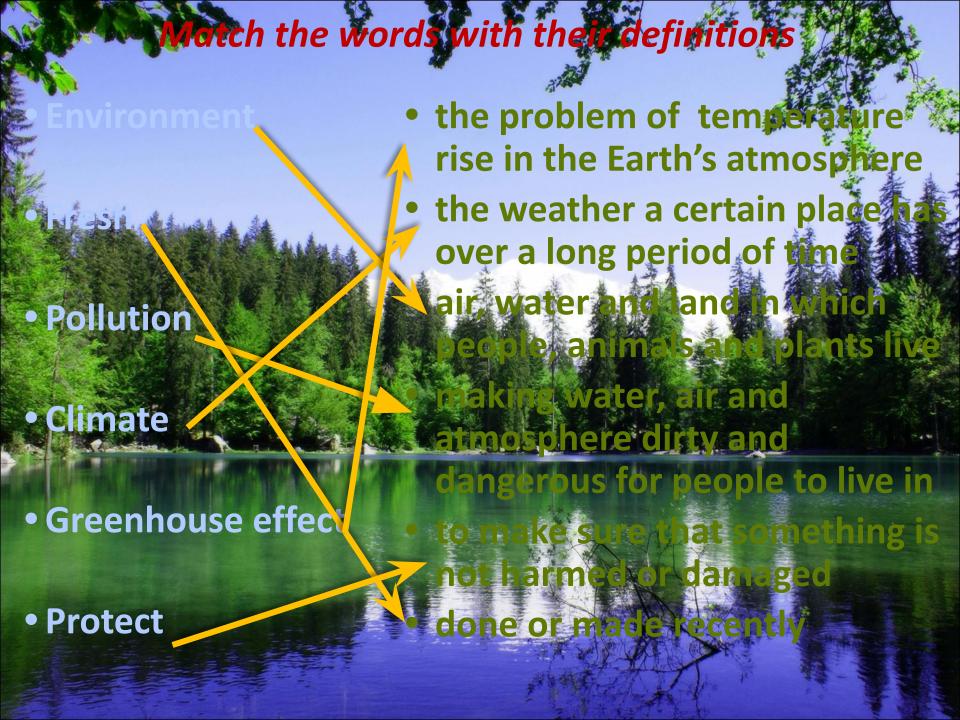

## Find the words hidden







|                                                                          | e sentences using a verb from the list<br>resent Perfect Simple to find out  |
|--------------------------------------------------------------------------|------------------------------------------------------------------------------|
| what the pupils have done to make their school a gre <b>ener pl</b> ace. |                                                                              |
| Collect, or                                                              | ganize, plant, put up, show                                                  |
|                                                                          |