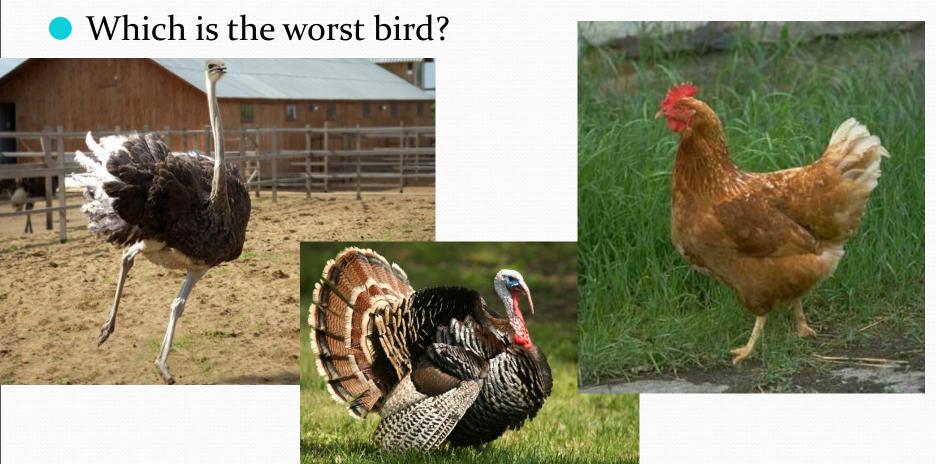

) Synergy2

• Which is the best animal in the picture?

• Which is the worst animal?

• Which is the best bird in the picture?