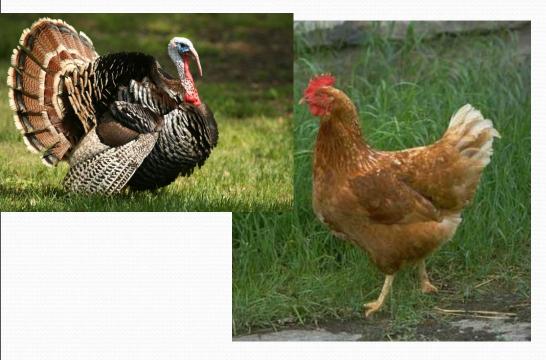

## Compare animals

- Образец:
- cats are smart. And dogs?
- dogs are smarter.

Cows are big. And horses?
Sheep are fat. And pigs?
Ducks are big. And turkeys?
Dogs are fast. And horses?
Cats are fluffy. And rabbits?
Dogs are beautiful. And cats?
Dogs are dangerous. And wolves?
Cats are cheerful. And rabbits?
Cats are good. And dogs?
Wolves are bad. And snakes?

# Answer the questions about animals.

- Which is the tallest animal on land?
- Which is the heaviest bird in the world?
- Which is the smallest bird on land?

- Which is the fluffiest animal in the picture?
- Which is the largest animal on land?
- Which is the fastest animal on land?