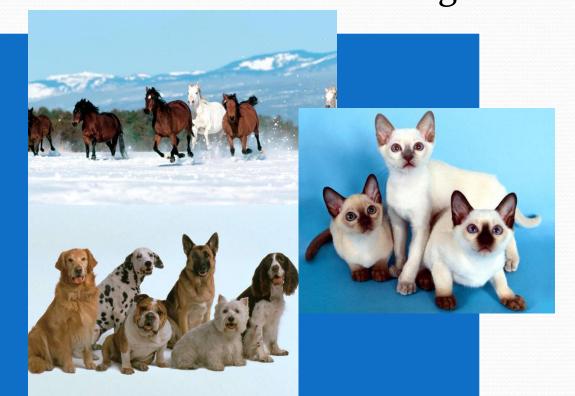

A horse – horses

What are they like?

- Fast
- Fat
- Fluffy
- Funny
- Merry
- Silly
- Smart
- Cute
- Talented
- Dangerous
- beautiful

### What can they do?

• ... can... .

- Play with a ball
- Ride a bicycle
- Ride a horse
- Wear clothes
- Jump
- Play musical instruments
- Swim
- Dance
- Roller skate

Compare animals
Cats are fluffier than dogs

Cats
Cows
Dogs
Hens
Rabbits
Pigs
Horses
Sheep
Sharks
Elephants
Tigers

Faster
Fatter
Fluffier
Heavier
Larger
More
beautiful
More
cheerful
More
dangerous