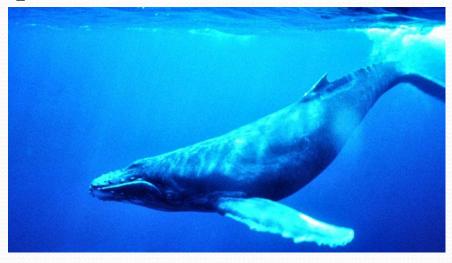

- Which is the most beautiful bird in the picture?
- Which is the most dangerous animal on land?
- Which is the most interesting fish in the world?

- Which is the best fish in the picture?
- Which is the worst fish?