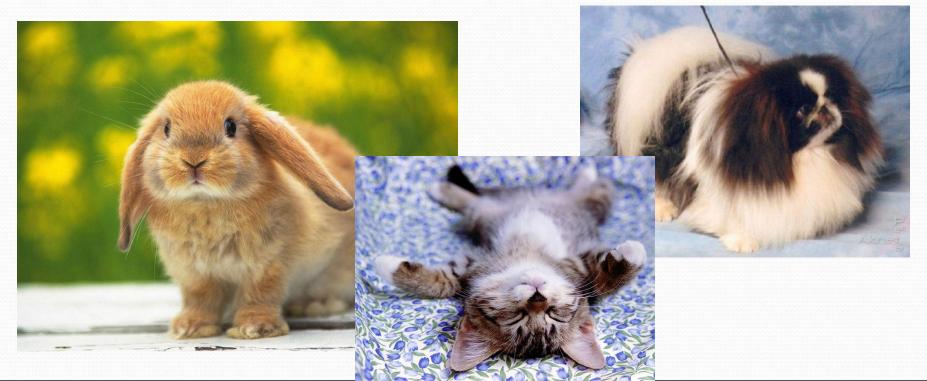

# Answer the questions about animals.

- Which is the tallest animal on land?
- Which is the heaviest bird in the world?
- Which is the smallest bird on land?

- Which is the fluffiest animal in the picture?
- Which is the largest animal on land?
- Which is the fastest animal on land?

) Synergy2

• Which is the best animal in the picture?

• Which is the worst animal?

• Which is the best bird in the picture?