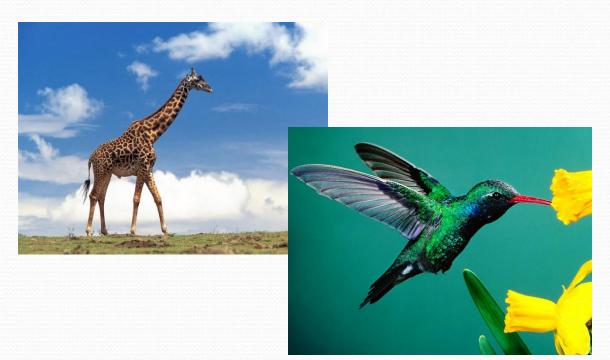

# Answer the questions about animals.

- Which is the tallest animal on land?
- Which is the heaviest bird in the world?
- Which is the smallest bird on land?

- Which is the fluffiest animal in the picture?
- Which is the largest animal on land?
- Which is the fastest animal on land?

- Which is the most beautiful bird in the picture?
- Which is the most dangerous animal on land?
- Which is the most interesting fish in the world?

- Which is the best fish in the picture?
- Which is the worst fish?