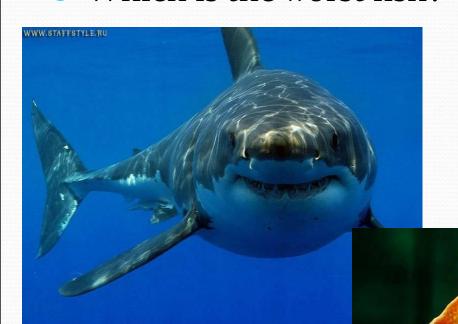

- Which is the most beautiful bird in the picture?
- Which is the most dangerous animal on land?
- Which is the most interesting fish in the world?

- Which is the best fish in the picture?
- Which is the worst fish?