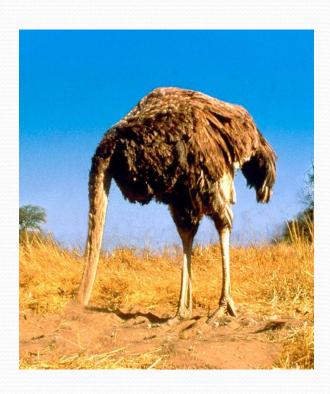

# Answer the questions about animals.

- Which is the tallest animal on land?
- Which is the heaviest bird in the world?
- Which is the smallest bird on land?

- Which is the fluffiest animal in the picture?
- Which is the largest animal on land?
- Which is the fastest animal on land?