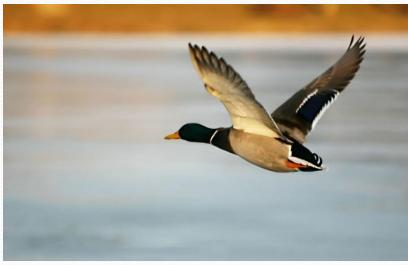

## Compare animals

- Образец:
- cats are smart. And dogs?
- dogs are smarter.

Cows are big. And horses?
Sheep are fat. And pigs?
Ducks are big. And turkeys?
Dogs are fast. And horses?
Cats are fluffy. And rabbits?
Dogs are beautiful. And cats?
Dogs are dangerous. And wolves?
Cats are cheerful. And rabbits?
Cats are good. And dogs?
Wolves are bad. And snakes?

# Answer the questions about animals.

- Which is the tallest animal on land?
- Which is the heaviest bird in the world?
- Which is the smallest bird on land?

- Which is the fluffiest animal in the picture?
- Which is the largest animal on land?
- Which is the fastest animal on land?