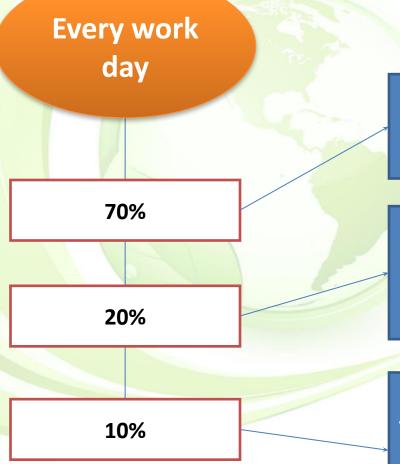

#### The 70/20/10 Rule

Projects assigned by management

New projects or ideas connected with the core project

Any new ideas employees want to pursue regardless of what they might be