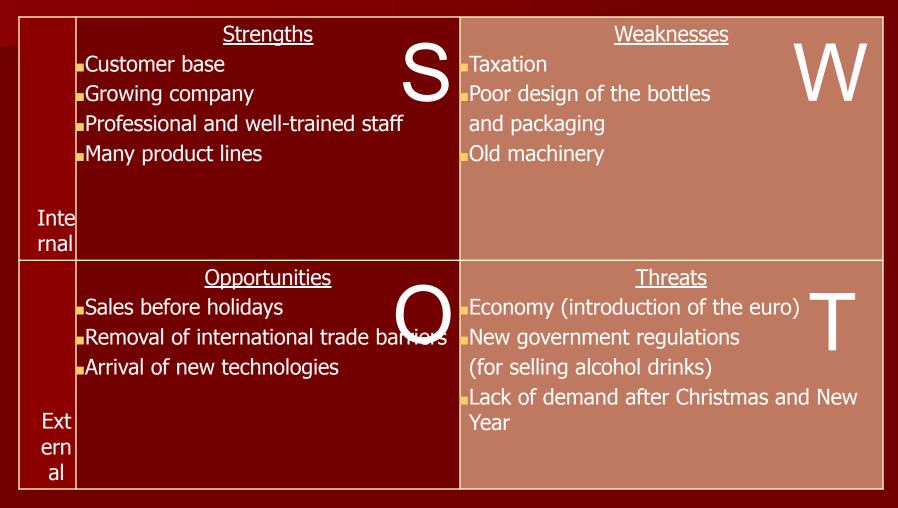

|
| Profits         | Average profitability                                                                  |
| Location        | Riga, Latvia                                                                           |
| Market          | One small factory, 10 small local shops, 3 shops abroad, online shop                   |
| Turnover        | 500'000 Ls                                                                             |
| Plans           | To built second factory in Liepaja and transport wines to Great Britain and USA by sea |

#### Love for wine - love of life!



#### Production

pineapple



hibiscus



guava





mango champagne



white strawberry table wines



### Corporate strategy and structure SWOT analysis



#### Overall goal of the company



Long-term goal is:

☐ to establish

Summertime as

the leader of

wine producers
in Baltic region



Operational planning



- to continue to focus on the core strengths of the winery and to «stay the course»
- developing a «brand sales strategy»
- build more factories

#### Company structure

Functional structure

Board of management



#### Company culture

Family culture + Eiffel Tower culture



- ☐ Face-to-face relationships
- One big leader(Managing Director)

- ☐ Steep hierarchy
- ☐ Everybody knows their role

#### Marketing activities



- Advertising in public transport, newspapers
- TV and Radio commercials
- Free degustation after product presentation (also in the whole chain of shops)

#### Main shop in the factory





#### Summary

- Ltd