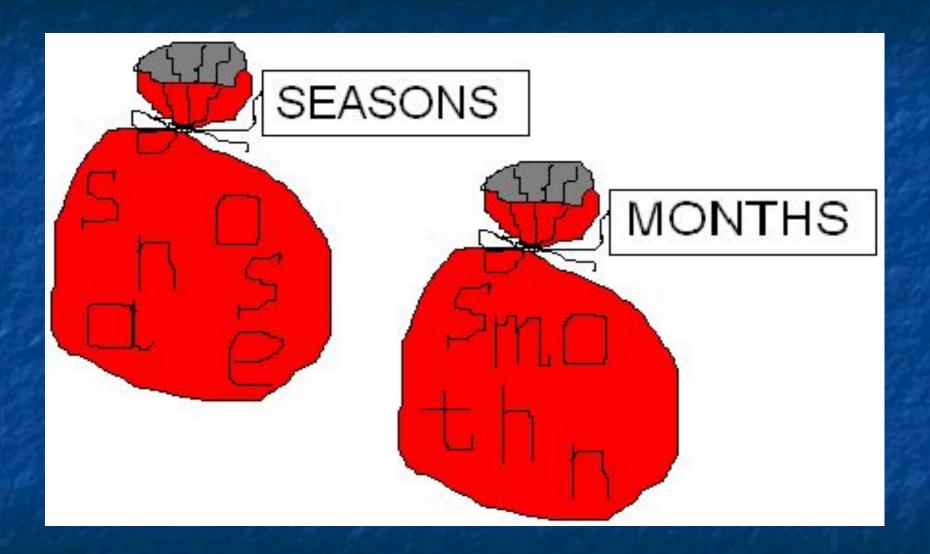

## "Seasons and months"

#### Plan

1. There are four season in a year. 2. They are winter, spring, summer and autumn. 3. It's ..... (время года) 4. It's..... (погода) in ......(время года) 5. ..... (время года) із ...... (цвет) • 6. .....(месяцы) are .....(время года) months