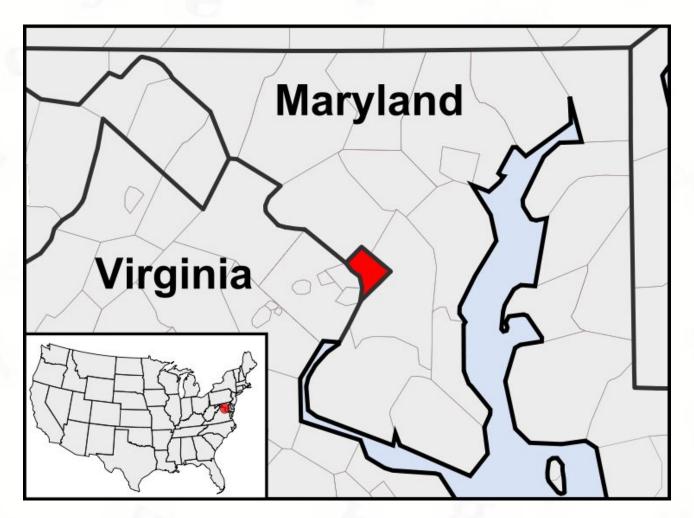

**located**: on the East Coast

organized: 1801

population : 632,323 (in 2012)

# Match the word combinations from the left with the words/ combinations from the right then make up sentences about Washington D.C.

laws are passed big fitness club
Is bordered by D.C.
stand for Capitol
turn into world-class museums
Is surrounded by Maryland
was dedicated on cherry trees
take pride in Jefferson Memorial