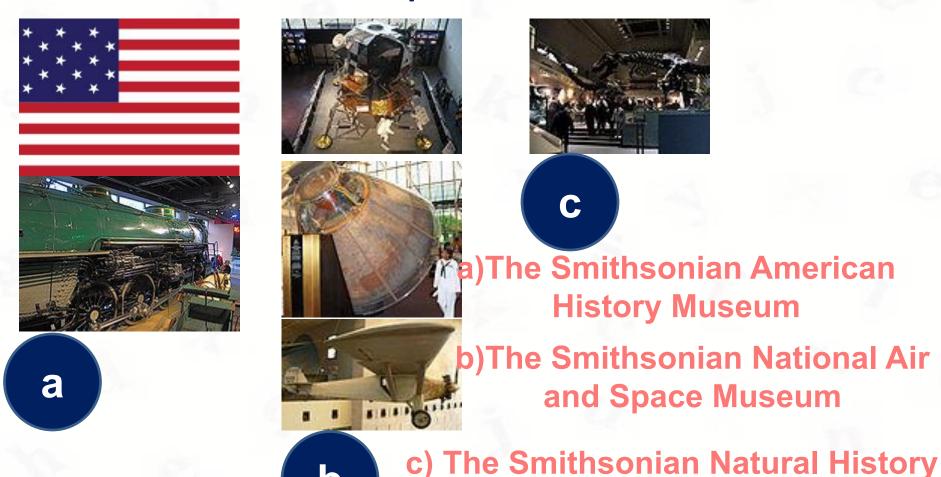

## Ex.5,p.143 Match the names of the Smithsonian Museums and the descriptions of their collections.

Museum