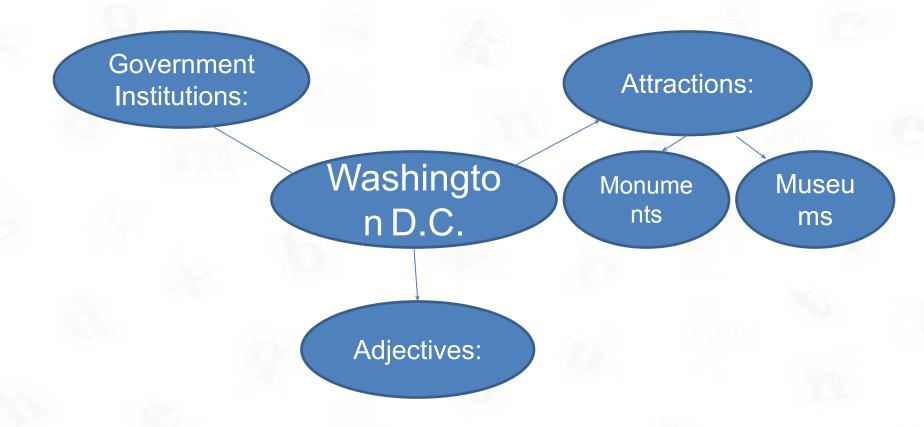

**located**: on the East Coast

organized: 1801

population : 632,323 (in 2012)



## Match the places/names with the short descriptions.

- a) is a home of the President and his family.
- b) is a group of museums.
- c) is a federal agency that
- investigates criminal matters.
- d) is a river.
- e) is a place where the laws are passed.
- f) is a monument to the first

President of the USA.

g) is the President's wife.

- 1) The Potomac
- 2) Congress
- 3) The Smithsonian Institution
- 4) The Washington Monument
- 5) The White House
- 6) The First Lady
- 7) The FBI

1d 2e 3b 4f 5a 6g 7c

aida.ucoz.ru

#### Fill in this scheme with the words from the text.



# Match the word combinations from the left with the words/ combinations from the right then make up sentences about Washington D.C.

laws are passed big fitness club
Is bordered by D.C.
stand for Capitol
turn into world-class museums
Is surrounded by Maryland
was dedicated on cherry trees
take pride in Jefferson Memorial

#### Look through the text and answer the questions.

- 1) Where is Washington D.C. located?
- 2) What state is Washington in?
- 3) What does "D.C." stand for?
- 4) Why is the level of pollution quite low in Washington?
- 5) In what building are the laws passed?
- 6) What is the address of the White House?
- 7) Did George Washington live in the White House?
- 8) Is there a monument to Lincoln in Washington?
- 9) What does the Jefferson Memorial look like?
- 10) What is