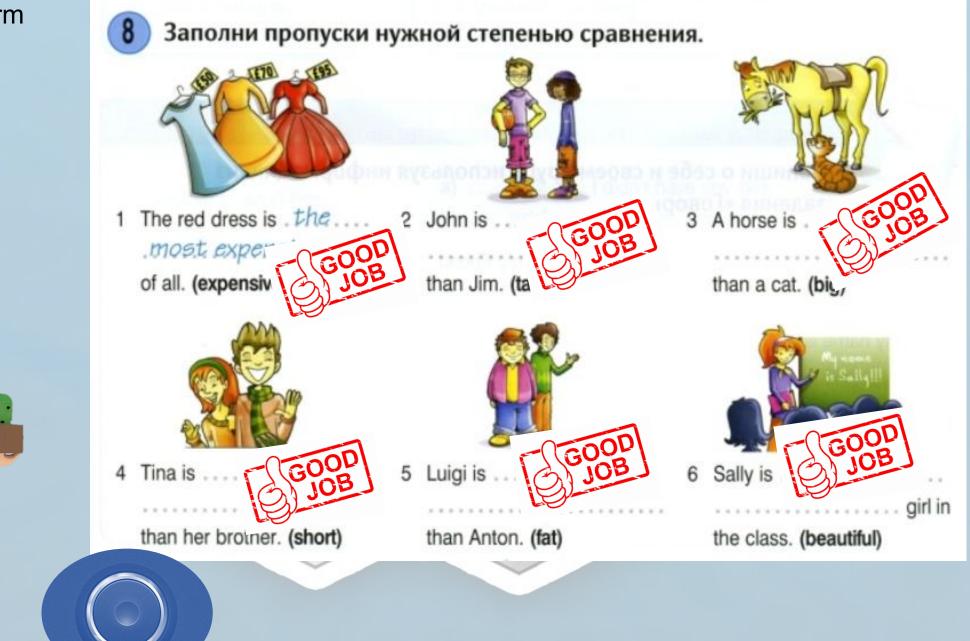

## Заполни пропуски нужной степенью сравнения.

- 3 It is the ..... book of the three. (interesting)
- 4 Paula is ..... Fatimah. (short)
- 5 Maths is ..... History. (difficult)
- 6 She is the ..... her class. (pretty) 7 Tim is ..... Harry. (happy) 8 Dimitris is ..... Ivan. (careful) 9 Don is the ..... student the class. (lazy) 10 Meera is ..... Nora. (beautiful)

(difficult)

Nora. (beautiful)

Help me to form the correct degrees of comparison

4