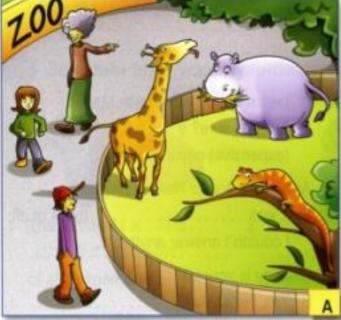

2 Посмотри на картинки, найди пять отличий и заполни пропуски в предложениях, используя fat, tall, old, long, big и happy.

| 1 | In picture A, the lizard islonger than | the lizard in picture B.  |
|---|----------------------------------------|---------------------------|
| 2 | In picture B, the girl is              | the girl in picture A.    |
| 3 | In picture B, the boy is               | the boy in picture A.     |
| 4 | In picture A, the woman is             | the woman in picture B.   |
| 5 | In picture B, the giraffe is           | the giraffe in picture A. |
| 6 | In picture A, the hippo is             | the hippo in picture B.   |