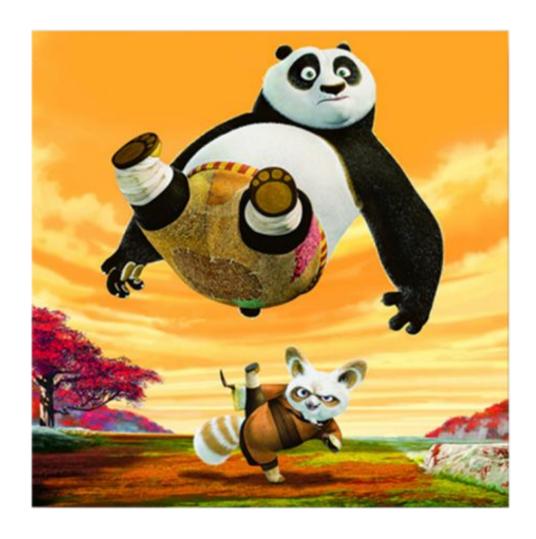

## Ask questions and guess what panda is doing...

#### **EXAMPLE:** Is he playing the piano?

- Is he .....
- jump on the bed
- dance
- run away from his enemies
- swimming in the sea
- play football
- climb a tree
- eat spaghetti
- fly to in the air