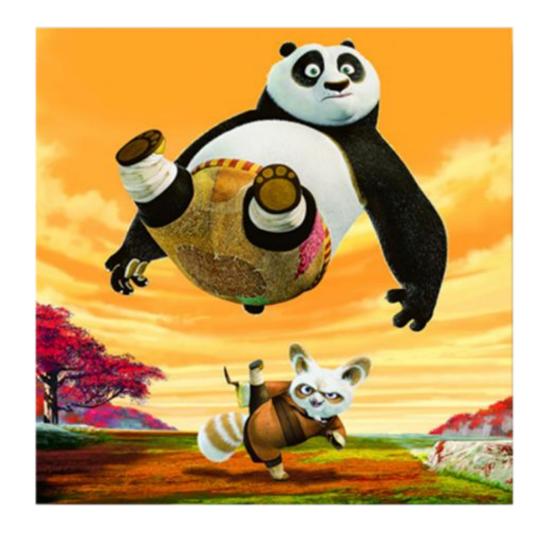

## Ask questions and guess what panda is doing...

#### **EXAMPLE:** Is he playing the piano?

- Is he .....
- jump on the bed
- dance
- run away from his enemies
- swimming in the sea
- play football
- climb a tree
- eat spaghetti
- fly in the air