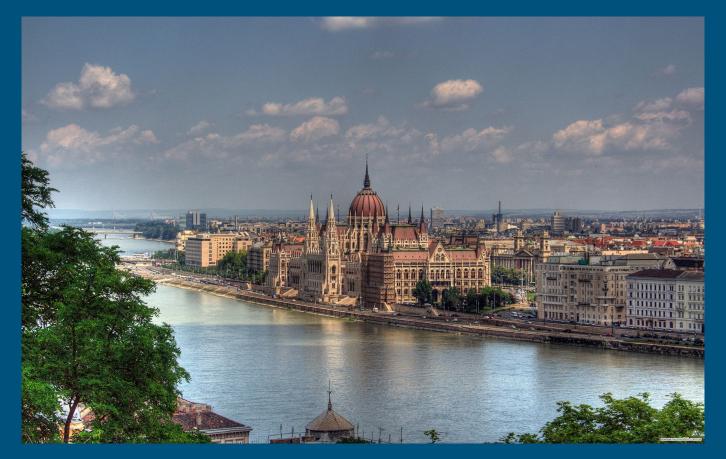

The country is divided into 19 regions, the capital - Budapest has a special status

The official currency in Hungary - Forint, 1 odds. = 100 fillers.