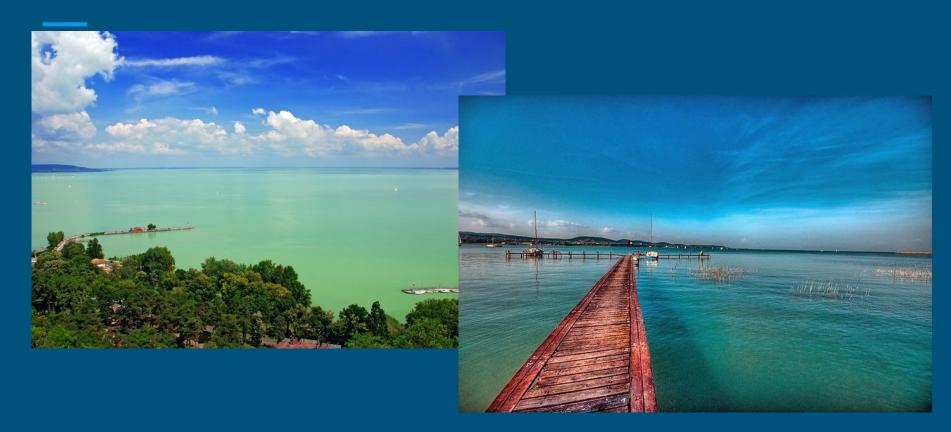

## Hungary is located in Central Europe in the Carpathian Basin.

In the west are low mountains and Meshek Bakonyi, as well as the largest lake in Central Europe - the Balaton, with an area of 590 km2.

Of particular prominence acquired North Borshodskie karst mountains with the famous Aggtelek cave system.