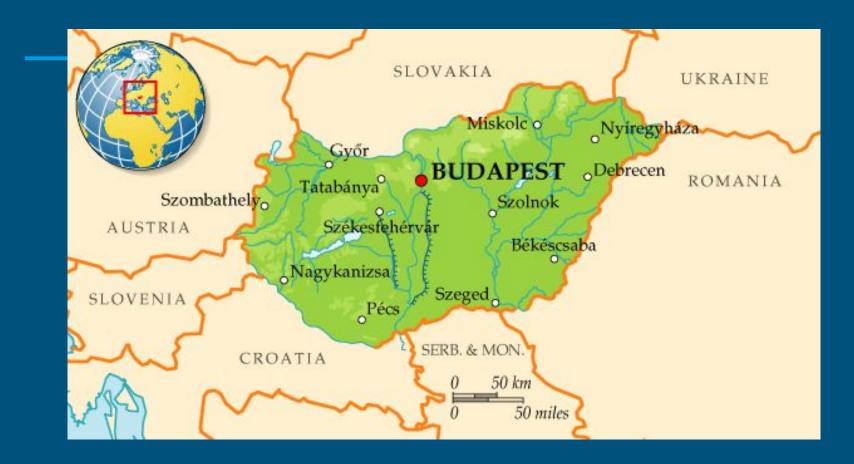

## Hungary is located in Central Europe in the Carpathian Basin.

In the west are low mountains and Meshek Bakonyi, as well as the largest lake in Central Europe - the Balaton, with an area of 590 km2.

Of particular prominence acquired North Borshodskie karst mountains with the famous Aggtelek cave system.

The country is divided into 19 regions, the capital - Budapest has a special status

The official currency in Hungary - Forint, 1 odds. = 100 fillers.