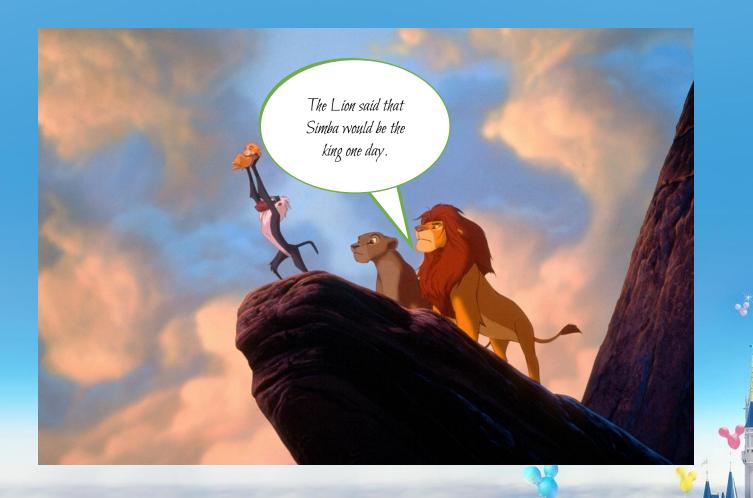

Click the number and transfer the characters' speech into reported speech! Press the lion when you are finished...

| The Lion King | Aladdin    | Rapunzel   | Raya and the last<br>dragon |
|---------------|------------|------------|-----------------------------|
| <u>100</u>    | <u>100</u> | <u>100</u> | <u>100</u>                  |
| <u>200</u>    | <u>200</u> | 200        | <u>200</u>                  |
| <u>300</u>    | <u>300</u> | <u>300</u> | <u>300</u>                  |