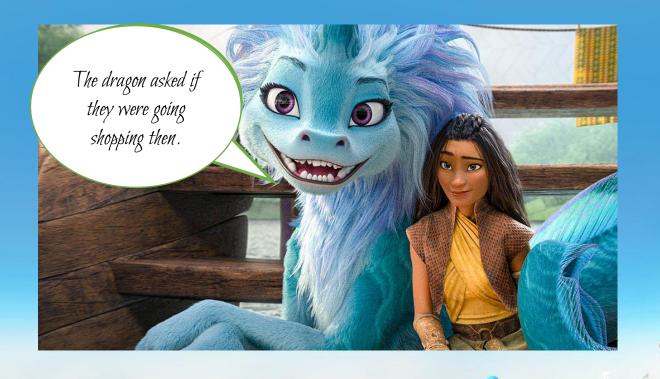

Click the number and transfer the characters' speech into reported speech! Press the lion when you are finished...

| The Lion King | Aladdin    | Rapunzel   | Raya and the last<br>dragon |
|---------------|------------|------------|-----------------------------|
| <u>100</u>    | <u>100</u> | <u>100</u> | <u>100</u>                  |
| <u>200</u>    | <u>200</u> | 200        | <u>200</u>                  |
| <u>300</u>    | <u>300</u> | <u>300</u> | <u>300</u>                  |