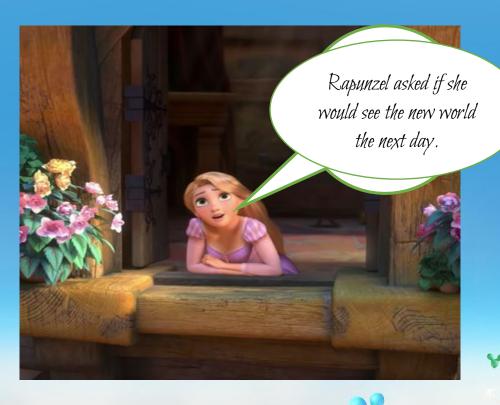

Click the number and transfer the characters' speech into reported speech! Press the lion when you are finished...

| The Lion King | Aladdin    | Rapunzel   | Raya and the last<br>dragon |
|---------------|------------|------------|-----------------------------|
| <u>100</u>    | <u>100</u> | <u>100</u> | <u>100</u>                  |
| <u>200</u>    | <u>200</u> | 200        | <u>200</u>                  |
| <u>300</u>    | <u>300</u> | <u>300</u> | <u>300</u>                  |