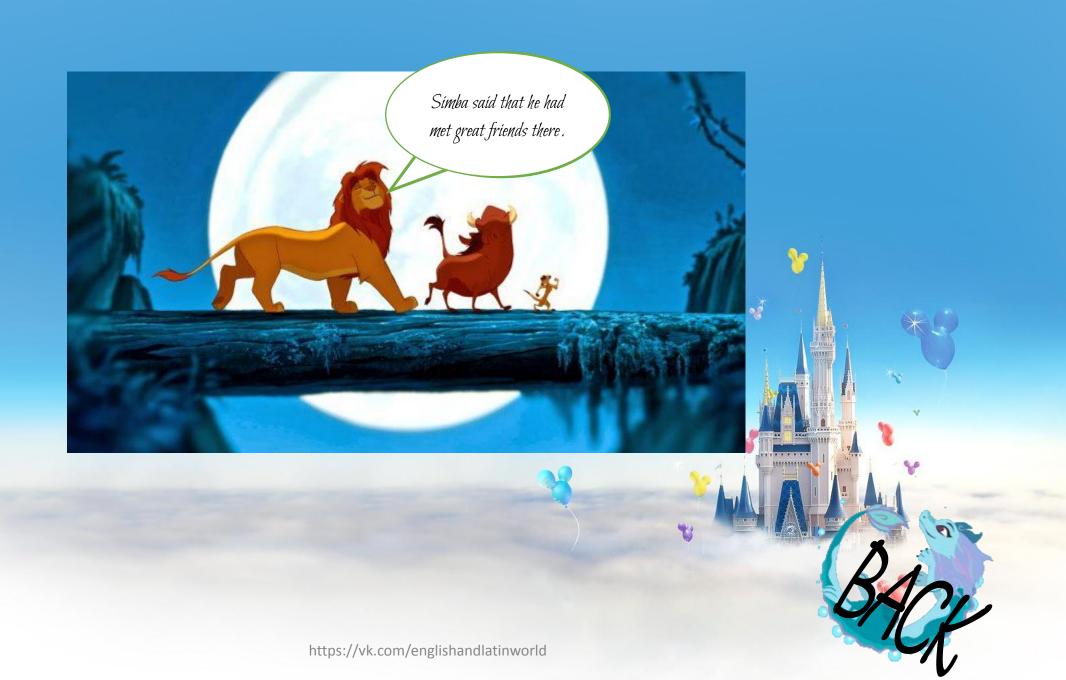

Click the number and transfer the characters' speech into reported speech! Press the lion when you are finished...

| The Lion King | Aladdin    | Rapunzel   | Raya and the last<br>dragon |
|---------------|------------|------------|-----------------------------|
| <u>100</u>    | <u>100</u> | <u>100</u> | <u>100</u>                  |
| <u>200</u>    | <u>200</u> | 200        | <u>200</u>                  |
| <u>300</u>    | <u>300</u> | <u>300</u> | <u>300</u>                  |