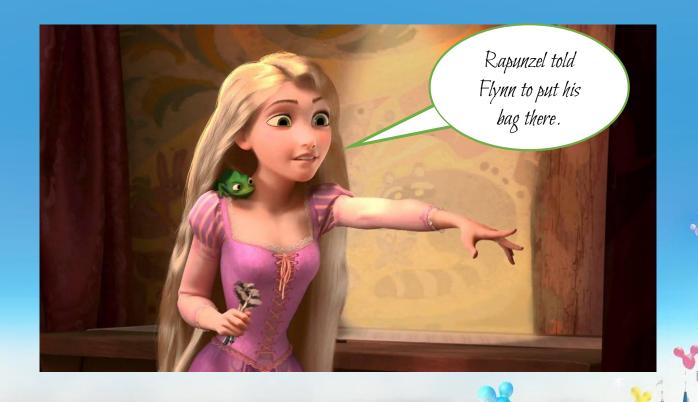

Click the number and transfer the characters' speech into reported speech! Press the lion when you are finished...

| The Lion King | Aladdin    | Rapunzel   | Raya and the last<br>dragon |
|---------------|------------|------------|-----------------------------|
| <u>100</u>    | <u>100</u> | <u>100</u> | <u>100</u>                  |
| <u>200</u>    | <u>200</u> | 200        | <u>200</u>                  |
| <u>300</u>    | <u>300</u> | <u>300</u> | <u>300</u>                  |