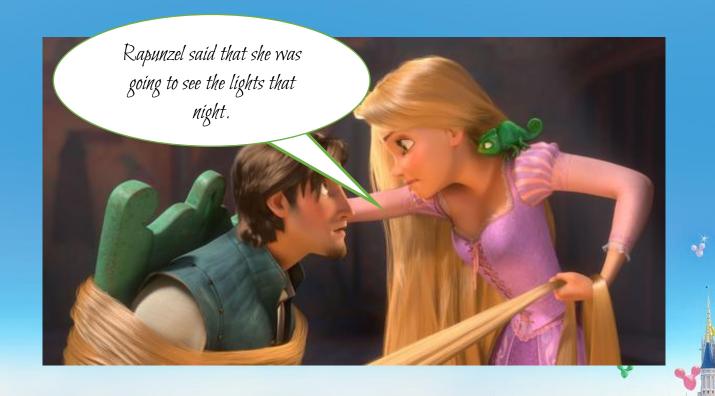

Click the number and transfer the characters' speech into reported speech! Press the lion when you are finished...

| The Lion King | Aladdin    | Rapunzel   | Raya and the last<br>dragon |
|---------------|------------|------------|-----------------------------|
| <u>100</u>    | <u>100</u> | <u>100</u> | <u>100</u>                  |
| <u>200</u>    | <u>200</u> | 200        | <u>200</u>                  |
| <u>300</u>    | <u>300</u> | <u>300</u> | <u>300</u>                  |