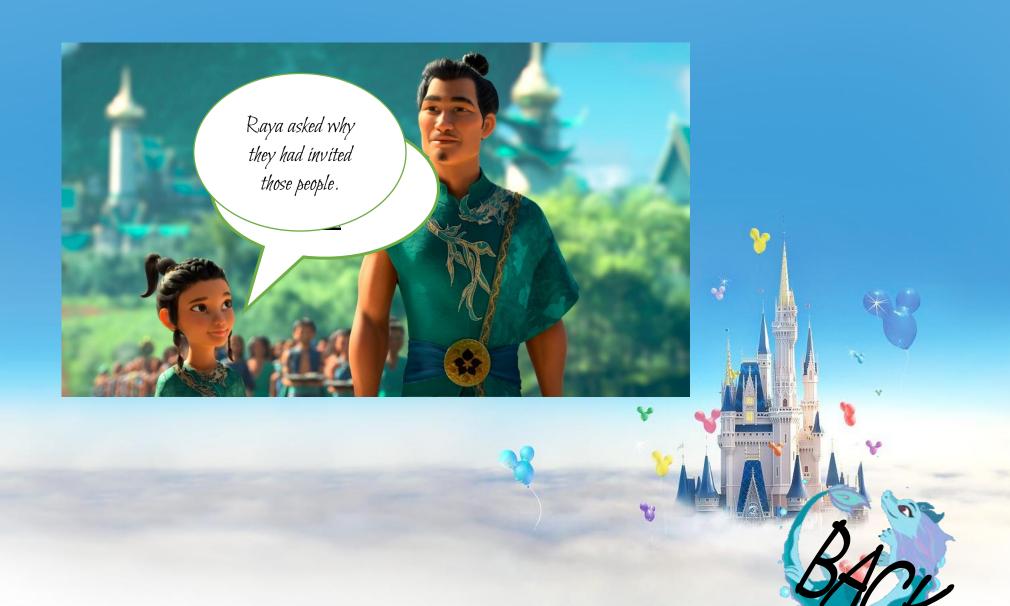

Click the number and transfer the characters' speech into reported speech! Press the lion when you are finished...

| The Lion King | Aladdin    | Rapunzel   | Raya and the last<br>dragon |
|---------------|------------|------------|-----------------------------|
| <u>100</u>    | <u>100</u> | <u>100</u> | <u>100</u>                  |
| <u>200</u>    | <u>200</u> | 200        | <u>200</u>                  |
| <u>300</u>    | <u>300</u> | <u>300</u> | <u>300</u>                  |