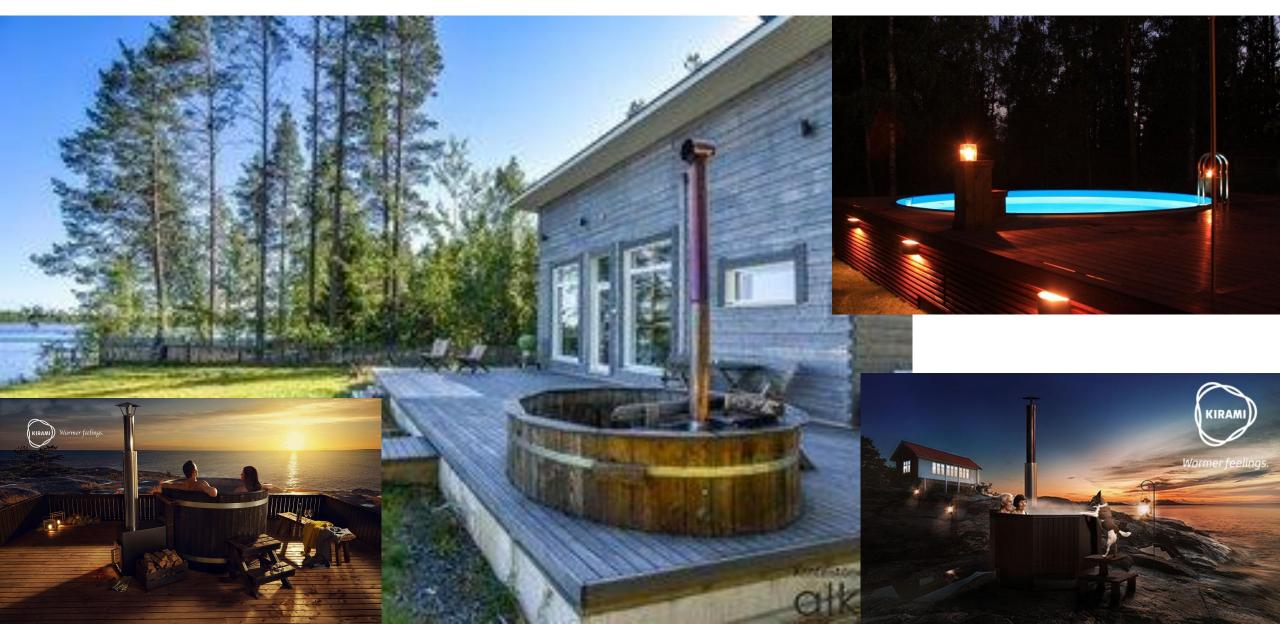

Lighting setting: Evening dusk view with multiple house exterior lights as in this large image and lights in the wooden hot tub and yard decoration lights. When making the dusk lighting, please save the basic daylight sunny view - we would like to see which one works better.

Hot tub: Traditional wooden hot tub on the terrace outside the glass terrace (it is wood heated with a fireplace so it can not be inside the glass out room. Interior underwater lights in the tub and yard decoration lights. We need to use a wooden hot utb because it is economic and right for the target audience. Electric hot tubs would be too expensive..