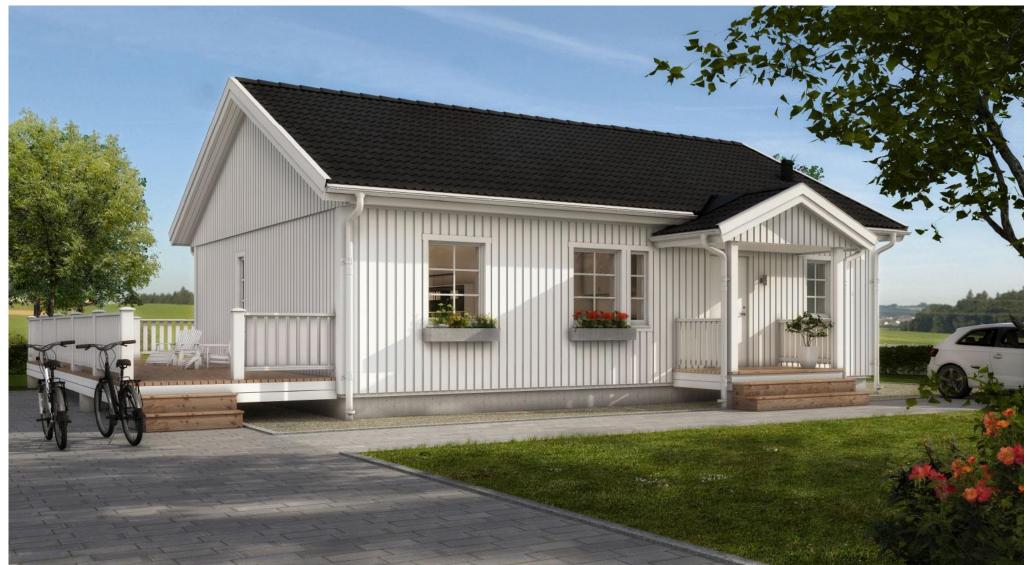

## Brief: 56 m2 house visualisation

Main setting: Backyard view with a field view over large distance behind the house. Bushes mark the property border – large enough yard. Colors and materials as in this model house.

Full width glass wall terrace with planted vegetables growing on one side. Tomate for example.. Flower beds on outer windows.

Sunpanels on the roof and an electric car (MB Smart preferably) plugged at the socket with a green powercable attached to the house. Open side wood terrace afgter glass wall terrace.