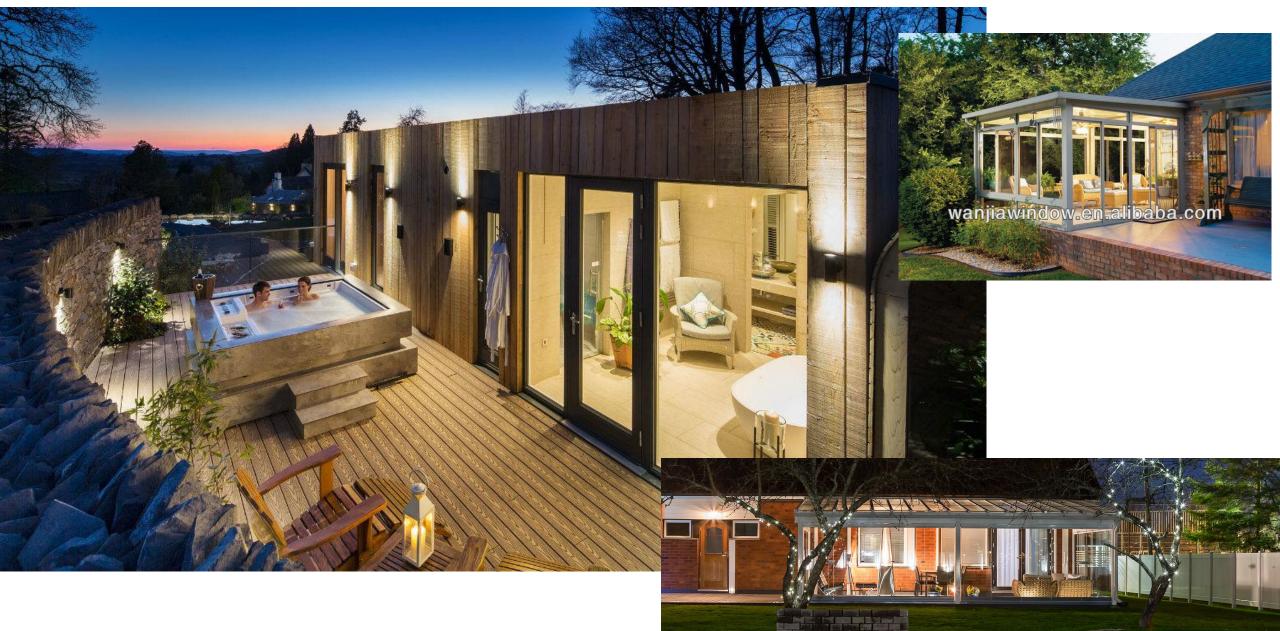

Full width glass wall terrace with planted vegetables growing on one side. Tomate for example.. Flower beds on outer windows.

Sunpanels on the roof and an electric car (MB Smart preferably) plugged at the socket with a green powercable attached to the house. Open side wood terrace afgter glass wall terrace.