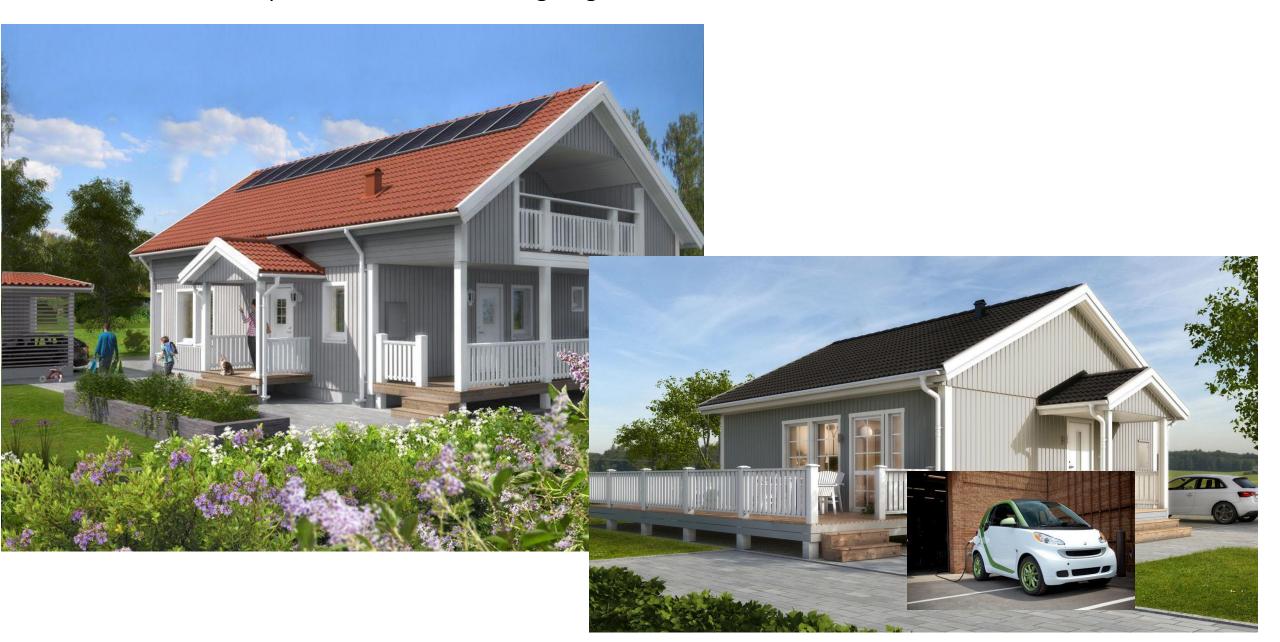

## Brief: 56 m2 house visualisation

Main setting: Backyard view with a field view over large distance behind the house. Bushes mark the property border – large enough yard. Colors and materials as in this model house.

Lighting setting: Evening dusk view with multiple house exterior lights as in this large image and lights in the wooden hot tub and yard decoration lights. When making the dusk lighting, please save the basic daylight sunny view - we would like to see which one works better.

Hot tub: Traditional wooden hot tub on the terrace outside the glass terrace (it is wood heated with a fireplace so it can not be inside the glass out room. Interior underwater lights in the tub and yard decoration lights. We need to use a wooden hot utb because it is economic and right for the target audience. Electric hot tubs would be too expensive..

Full width glass wall terrace with planted vegetables growing on one side. Tomate for example.. Flower beds on outer windows.

Sunpanels on the roof and an electric car (MB Smart preferably) plugged at the socket with a green powercable attached to the house. Open side wood terrace afgter glass wall terrace.