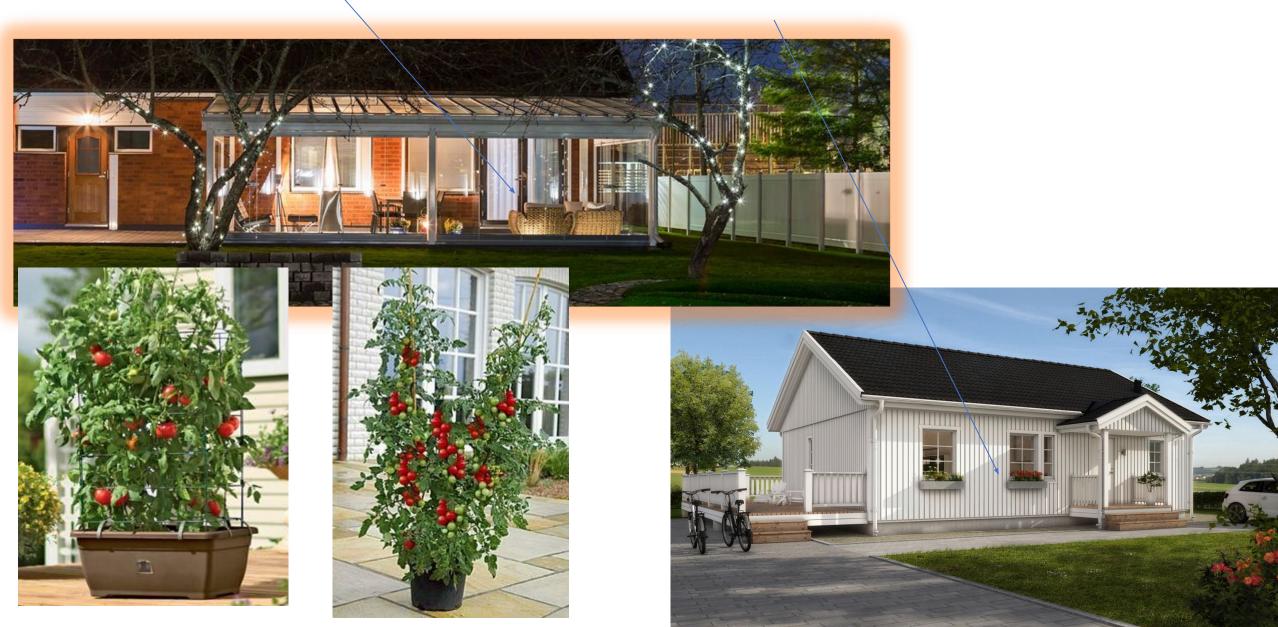

Full width glass wall terrace with planted vegetables growing on one side. Tomate for example.. Flower beds on outer windows.

Sunpanels on the roof and an electric car (MB Smart preferably) plugged at the socket with a green powercable attached to the house. Open side wood terrace afgter glass wall terrace.