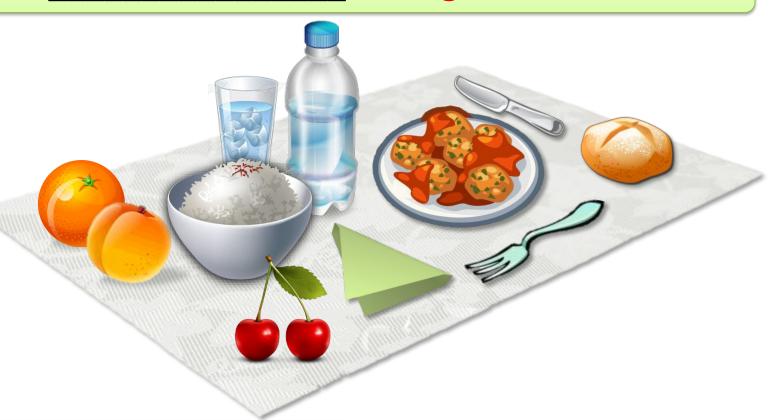

# WHOTTS ON THE TUBLE?

#### There is some

rice on the table.

There is some

There are some

There isn't any

### There is a bottle of water on the table.

There is a

There are some

There is some

There isn't any

## There is some water on the table.

There is a

There are some

There is some

### There are some

meatballs on the table.

There is some

There isn't any

There are some

### There are some

cherries on the table.

There is some

There isn't any

There are some

## There isn't an apple on the table.

There is an

There are some

There isn't an

## There is some fruit on the table.

There is a

There is some

There are some

## There aren't any bananas on the table.

There is a

There are some

There isn't any

#### There is a

peach on the table.

There is a

There isn't any

There are some

## There is some bread on the table.

There is a

There are some

There is some

## There aren't any sausages on the table.

There is an

There are some

There isn't any

#### There is an

orange on the table.

There is a

There is an

There are some

There aren't any

**EXIT**