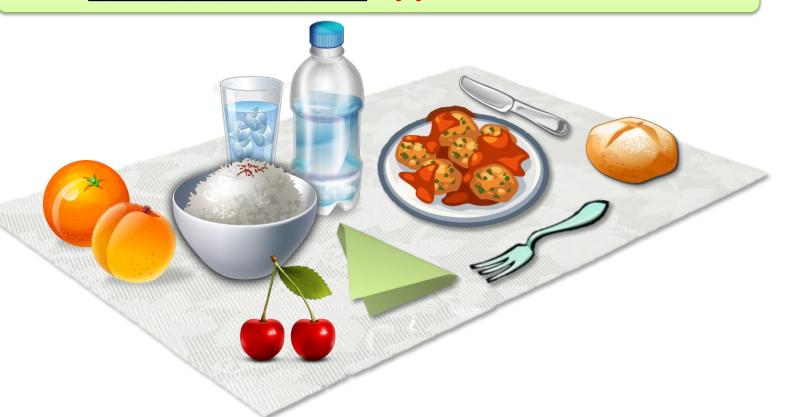

#### There is some

rice on the table.

There is some

There are some

There isn't any

### There is a bottle of water on the table.

There is a

There are some

There is some

There isn't any

## There is some water on the table.

There is a

There are some

There is some

### There are some

meatballs on the table.

There is some

There isn't any

There are some

### There are some

cherries on the table.

There is some

There isn't any

There are some

## There isn't an apple on the table.

There is an

There are some

There isn't an

## There is some fruit on the table.

There is a

There is some

There are some

## There aren't any bananas on the table.

There is a

There are some

There isn't any

#### There is a

peach on the table.

There is a

There isn't any

There are some

## There is some bread on the table.

There is a

There are some

There is some

## There aren't any sausages on the table.

There is an

There are some

There isn't any

#### There is an

orange on the table.

There is a

There is an

There are some

There aren't any

**EXIT**