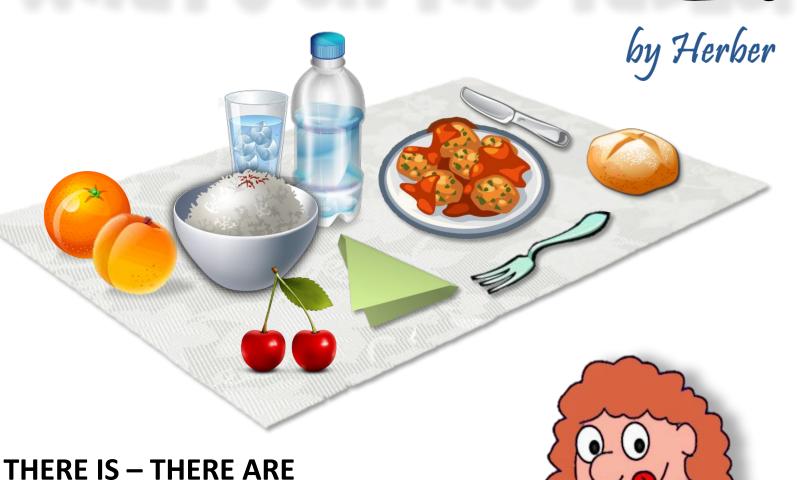

# WHOTTS ON THE TUBLE?

#### There is some

rice on the table.

There is some

There are some

There isn't any

### There is a bottle of water on the table.

There is a

There are some

There is some

There isn't any

## There is some water on the table.

There is a

There are some

There is some

### There are some

meatballs on the table.

There is some

There isn't any

There are some

### There are some

cherries on the table.

There is some

There isn't any

There are some

## There isn't an apple on the table.

There is an

There are some

There isn't an

## There is some fruit on the table.

There is a

There is some

There are some

## There aren't any bananas on the table.

There is a

There are some

There isn't any

#### There is a

peach on the table.

There is a

There isn't any

There are some

## There is some bread on the table.

There is a

There are some

There is some

## There aren't any sausages on the table.

There is an

There are some

There isn't any

#### There is an

orange on the table.

There is a

There is an

There are some

There aren't any

**EXIT**