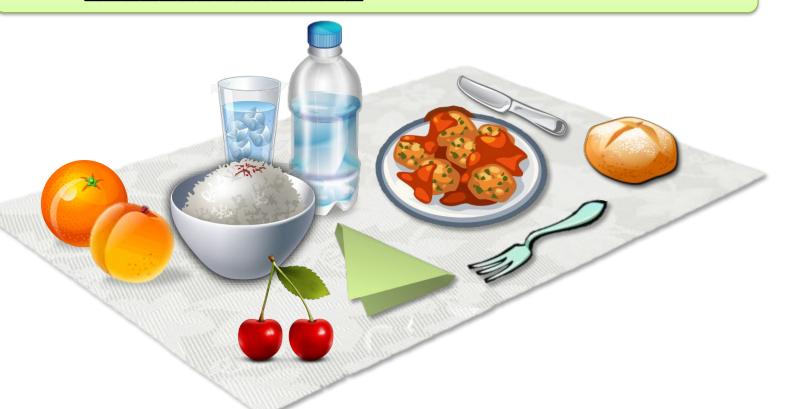

# WHOTTS ON THE TUBLE?

#### There is some

rice on the table.

There is some

There are some

There isn't any

### There is a bottle of water on the table.

There is a

There are some

There is some

There isn't any

## There is some water on the table.

There is a

There are some

There is some

### There are some

meatballs on the table.

There is some

There isn't any

There are some

### There are some

cherries on the table.

There is some

There isn't any

There are some

## There isn't an apple on the table.

There is an

There are some

There isn't an

## There is some fruit on the table.

There is a

There is some

There are some

## There aren't any bananas on the table.

There is a

There are some

There isn't any

#### There is a

peach on the table.

There is a

There isn't any

There are some

## There is some bread on the table.

There is a

There are some

There is some

## There aren't any sausages on the table.

There is an

There are some

There isn't any

#### There is an

orange on the table.

There is a

There is an

There are some

There aren't any

**EXIT**