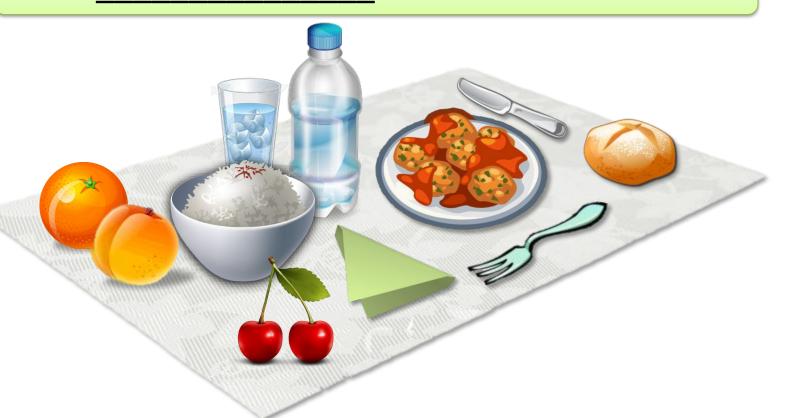

#### There is some

rice on the table.

There is some

There are some

There isn't any

### There is a bottle of water on the table.

There is a

There are some

There is some

There isn't any

## There is some water on the table.

There is a

There are some

There is some

### There are some

meatballs on the table.

There is some

There isn't any

There are some

### There are some

cherries on the table.

There is some

There isn't any

There are some

## There isn't an apple on the table.

There is an

There are some

There isn't an

## There is some fruit on the table.

There is a

There is some

There are some

## There aren't any bananas on the table.

There is a

There are some

There isn't any

#### There is a

peach on the table.

There is a

There isn't any

There are some

## There is some bread on the table.

There is a

There are some

There is some

## There aren't any sausages on the table.

There is an

There are some

There isn't any

#### There is an

orange on the table.

There is a

There is an

There are some

There aren't any

**EXIT**