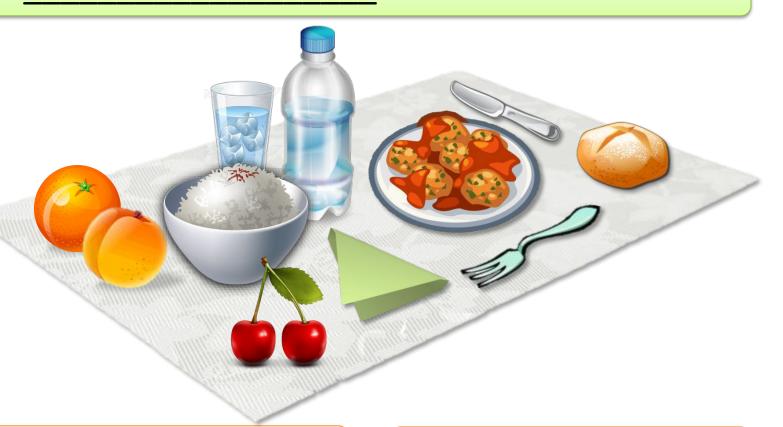

#### There is some

rice on the table.

There is some

There are some

There isn't any

### There is a bottle of water on the table.

There is a

There are some

There is some

There isn't any

## There is some water on the table.

There is a

There are some

There is some

### There are some

meatballs on the table.

There is some

There isn't any

There are some

### There are some

cherries on the table.

There is some

There isn't any

There are some

## There isn't an apple on the table.

There is an

There are some

There isn't an

## There is some fruit on the table.

There is a

There is some

There are some

## There aren't any bananas on the table.

There is a

There are some

There isn't any

#### There is a

peach on the table.

There is a

There isn't any

There are some

## There is some bread on the table.

There is a

There are some

There is some

## There aren't any sausages on the table.

There is an

There are some

There isn't any

#### There is an

orange on the table.

There is a

There is an

There are some

There aren't any

**EXIT**