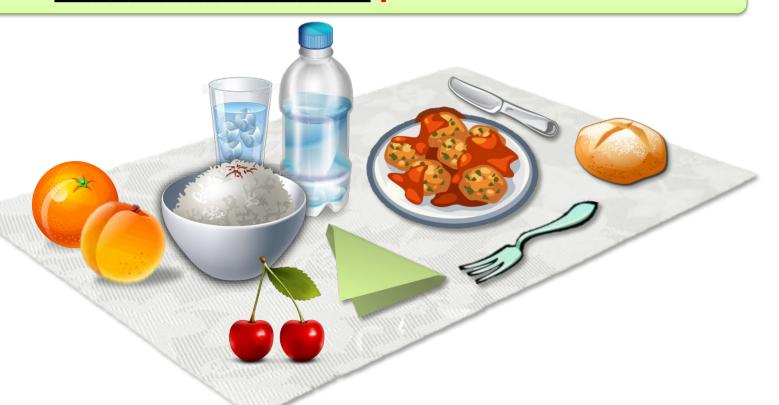

# WHOTTS ON THE TUBLE?

#### There is some

rice on the table.

There is some

There are some

There isn't any

### There is a bottle of water on the table.

There is a

There are some

There is some

There isn't any

## There is some water on the table.

There is a

There are some

There is some

### There are some

meatballs on the table.

There is some

There isn't any

There are some

### There are some

cherries on the table.

There is some

There isn't any

There are some

## There isn't an apple on the table.

There is an

There are some

There isn't an

## There is some fruit on the table.

There is a

There is some

There are some

## There aren't any bananas on the table.

There is a

There are some

There isn't any

#### There is a

peach on the table.

There is a

There isn't any

There are some

## There is some bread on the table.

There is a

There are some

There is some

## There aren't any sausages on the table.

There is an

There are some

There isn't any

#### There is an

orange on the table.

There is a

There is an

There are some

There aren't any

**EXIT**