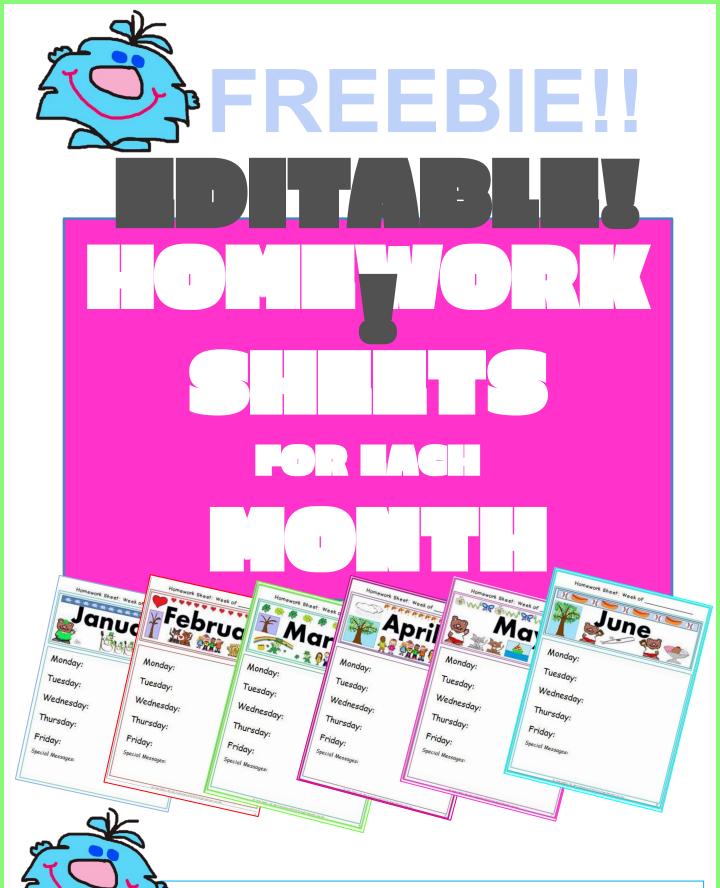

## S HEETS topical MONTH

Use these EDITABLE Monthly Templates to send home weekly Homework Assignments and Announcements.

The templates were made in PowerPoint and are EDITABLE. You can Click on the word Monday to activate the cell and start typing in your individualized messages.