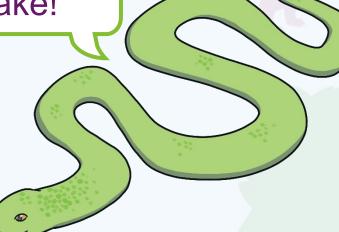

I have a long tongue.

I have no legs.

I have scales.

What am I?

I am a snake!

Click to reveal the answer.

Next

I have big ears.