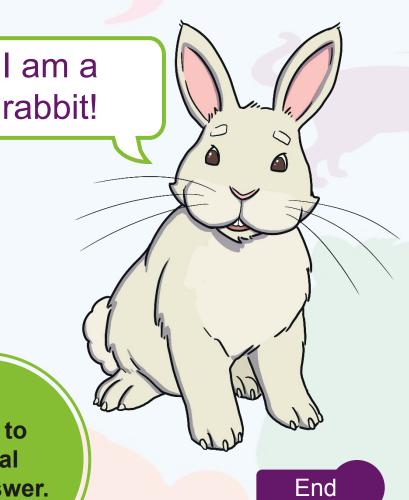

I have a long tongue.

I have no legs.

I have scales.

What am I?

I am a snake!

Click to reveal the answer.

Next

I have big ears.

I eat carrots.

I have a fluffy tail.

What am I?

Click to reveal the answer.