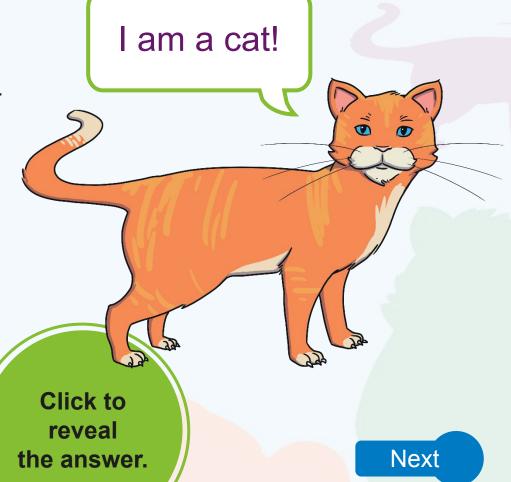

I am a tortoise!

Next

I have whiskers.

I have sharp claws.

I purr.

What am I?

Click to

reveal