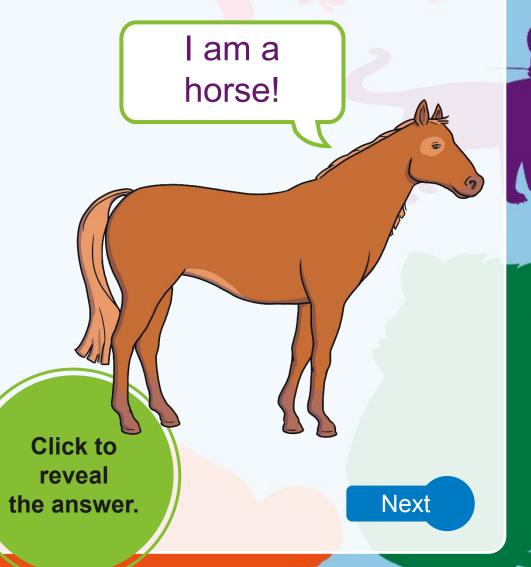

I have hooves.

I gallop.

What am I?

I move very slowly.

I eat fruits and vegetables.

I have a hard shell.

What am I?

reveal