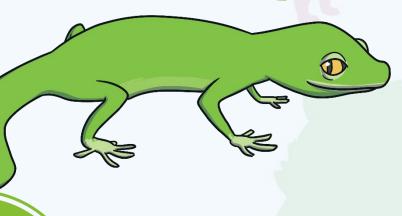

Next

I have a long tail.

I am very fast.

I am a lizard!

I am usually green or brown.

What am I?

Previous

Click to reveal the answer.