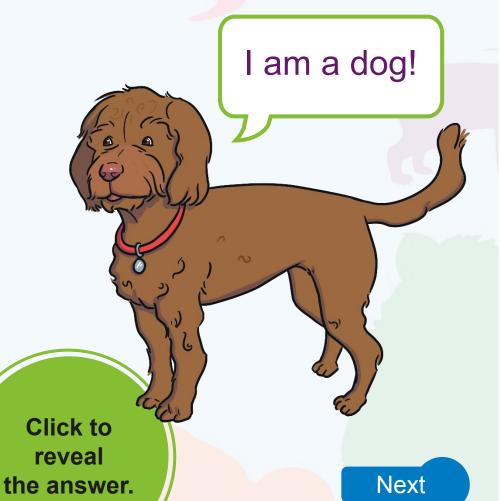

Can you follow the clues to work out which pet is being described?

Click on the paw prints to reveal each clue!

Start

I have four legs.

I like to go for walks.

I bark.

What am I?

I have long hair.