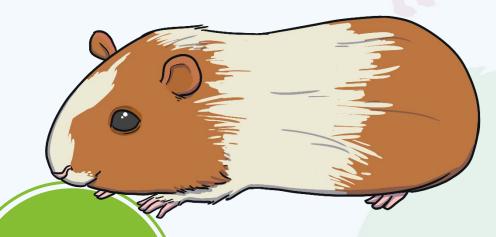

Next

I squeak.

I eat hay.

I live in a hutch.

What am I?

I am a guinea pig!

Click to reveal the answer.

Next