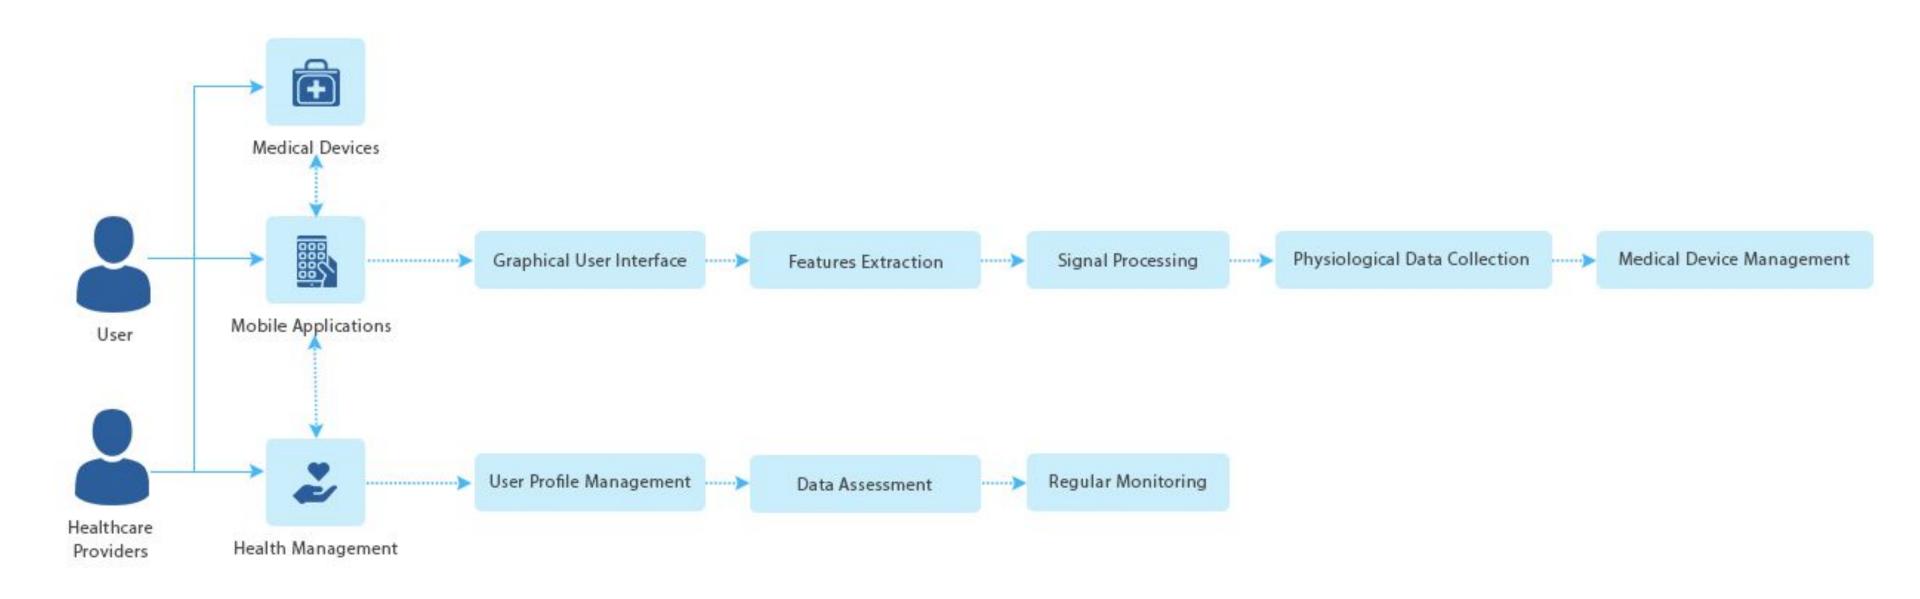

## mHealth Solutions





## What is mHealth?

M-Health Solutions is a healthcare tool that enables innovative healthcare solutions through mproved quality and cost of Healthcare. From helping a doctor check a patient's health status and therefore allowing the patient to understand how their behavior affects their health and how they can reinforce healthy changes, it also impacts making relevant mobile technology changes if needed.

The Growing Challenges

**Scalability** 

**Data Privacy** 

**User Experience** 

**Development Standards** 

Compliance

**Smart Integration** 



## MHEALTH DEVELOPMENT TO ENABLE FAST-PACED HEALTHCARE ECOSYSTEM