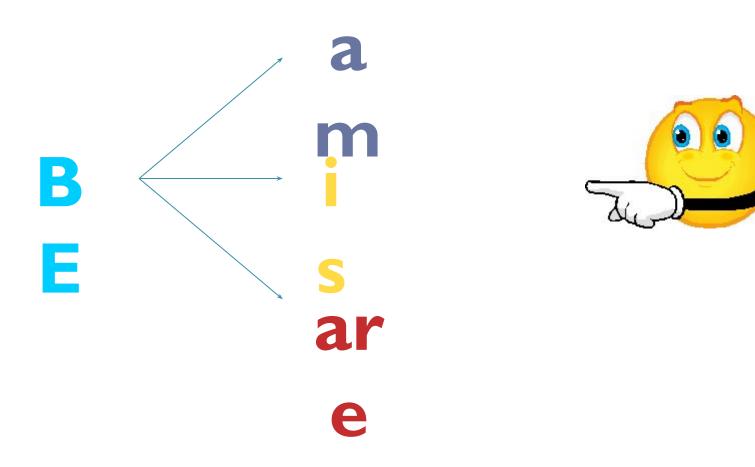

### **Affirmative**

was

You were

He was
She was
It was

We were
You were
They were