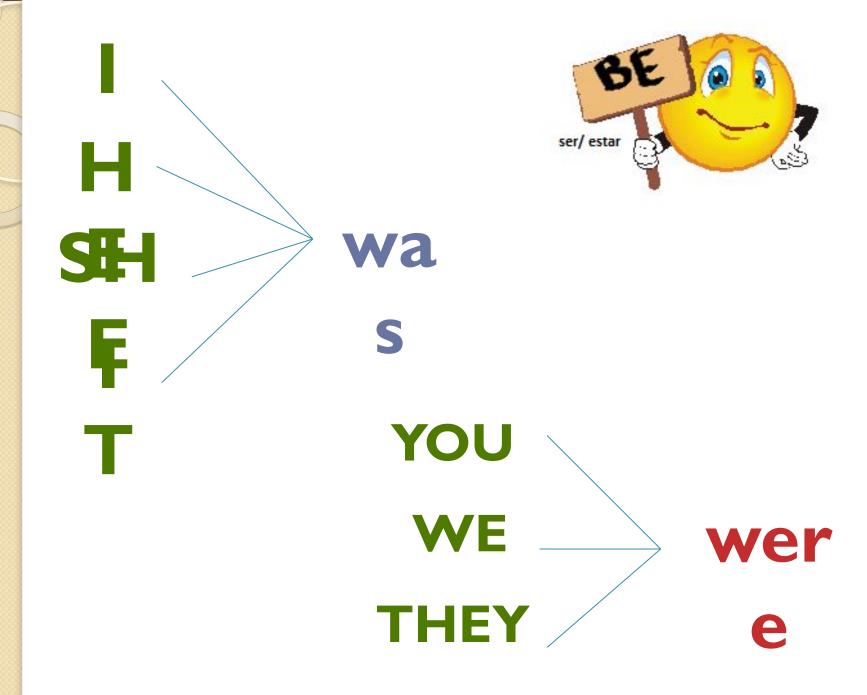

# TO BE

### **Affirmative**

was

You were

He was
She was
It was

We were
You were
They were