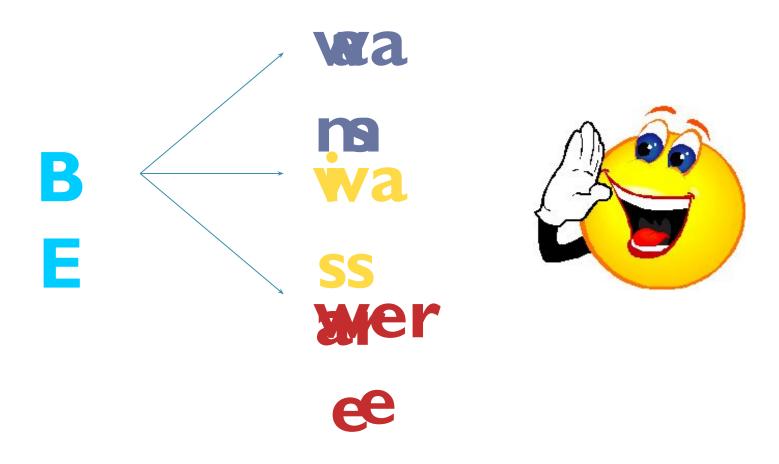

### **Negative**

I was not / I wasn't

You were not / You were not

He was not / He wasn't

She was not / She wasn't

It was not / It wasn't

We were not / We weren't

You were not / You weren't

They were not / They weren't