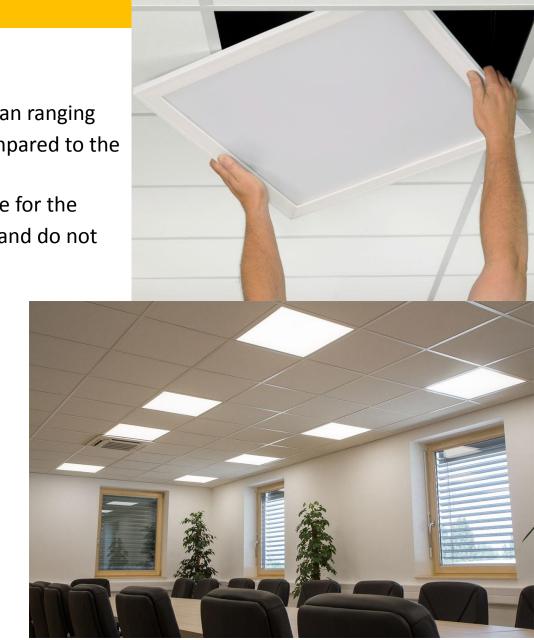

**Easy to Install:** There are three ways to install LED Panel Lights

- Recessed-mount
- Surface-mount
- Cable suspended-mount